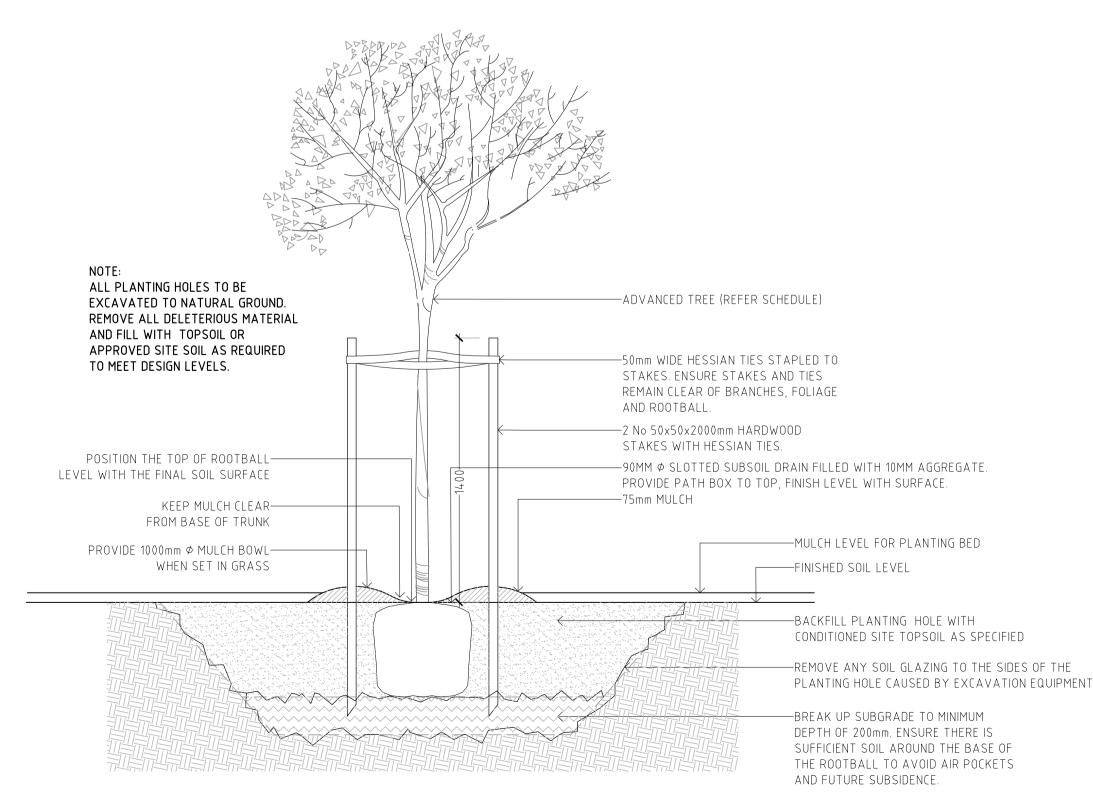

## NOTES

EXISTING SERVICES

THE CONTRACTOR MUST LOCATE AND MARK ALL UNDERGROUND SERVICES BEFORE COMMENCING WORK ON SITE.

PREPARE TREE HOLES TO A MINIMUM SIZE OF THE DEPTH OF THE ROOTBALL x 1m WIDE AND BREAK THE SUBGRADE TO A MINIMUM DEPTH OF 200MM BELOW.

TAKE PARTICULAR CARE TO BREAK UP ANY GLAZING TO SIDES OF TREE HOLE.

FINISH THE ROOTBALL LEVEL WITH THE FINAL SURROUNDING SOIL LEVEL AND BACKFILL THE PLANTING HOLE WITH IMPORTED SANDY-LOAM TOPSOIL (80%-20% SANDY-LOAM) MIXED THOROUGHLY PRIOR TO PLACING WITH 20% ORGANIC COMPOST).

PROVIDE A 1m DIAMETER MULCHED WATERING BOWL TO THE BASE OF THE TREE.

STAKE TREES WITH 2No. 2500x50x50 HARDWOOD STAKES AND TIE WITH 50mm HESSIAN TIES SECURELY STAPLED TO THE STAKES. ENSURE STAKES AND TIES REMAIN CLEAR OF BRANCHES, FOLIAGE AND ROOTBALL.

PROVIDE AN AUTOMATIC IN-LINE DRIP IRRIGATION SYSTEM TO ALL PLANTING BEDS AND TREES.

DRIP IRRIGATION SPECIFIED AS NETAFIM TECHLINE 16 POLY TUBE 1.6Lph @ 0.5M SPACINGS.

FOR ALL TREE PLANTING INSTALL AT BASE OF TREE 4No 4Lph PC DRIP EMITTERS ON 13MM POLY LOOP (OR INLINE EQUIVALENT).

PEREGRINE CORPORATION ADS ARCHITECTS

ARCHITECTS

PROJECT MIDVALE OTR drawing title LANDSCAPE PLAN

15.047.127 DRAFT

ISSUE DATE ISSUE A 29.05.23 DRAFT B 05.07.23 DRAFT

EH SD JH

O1 TYPICAL TREE IN MULCH DETAIL
- SCALE 1:20 @ A1