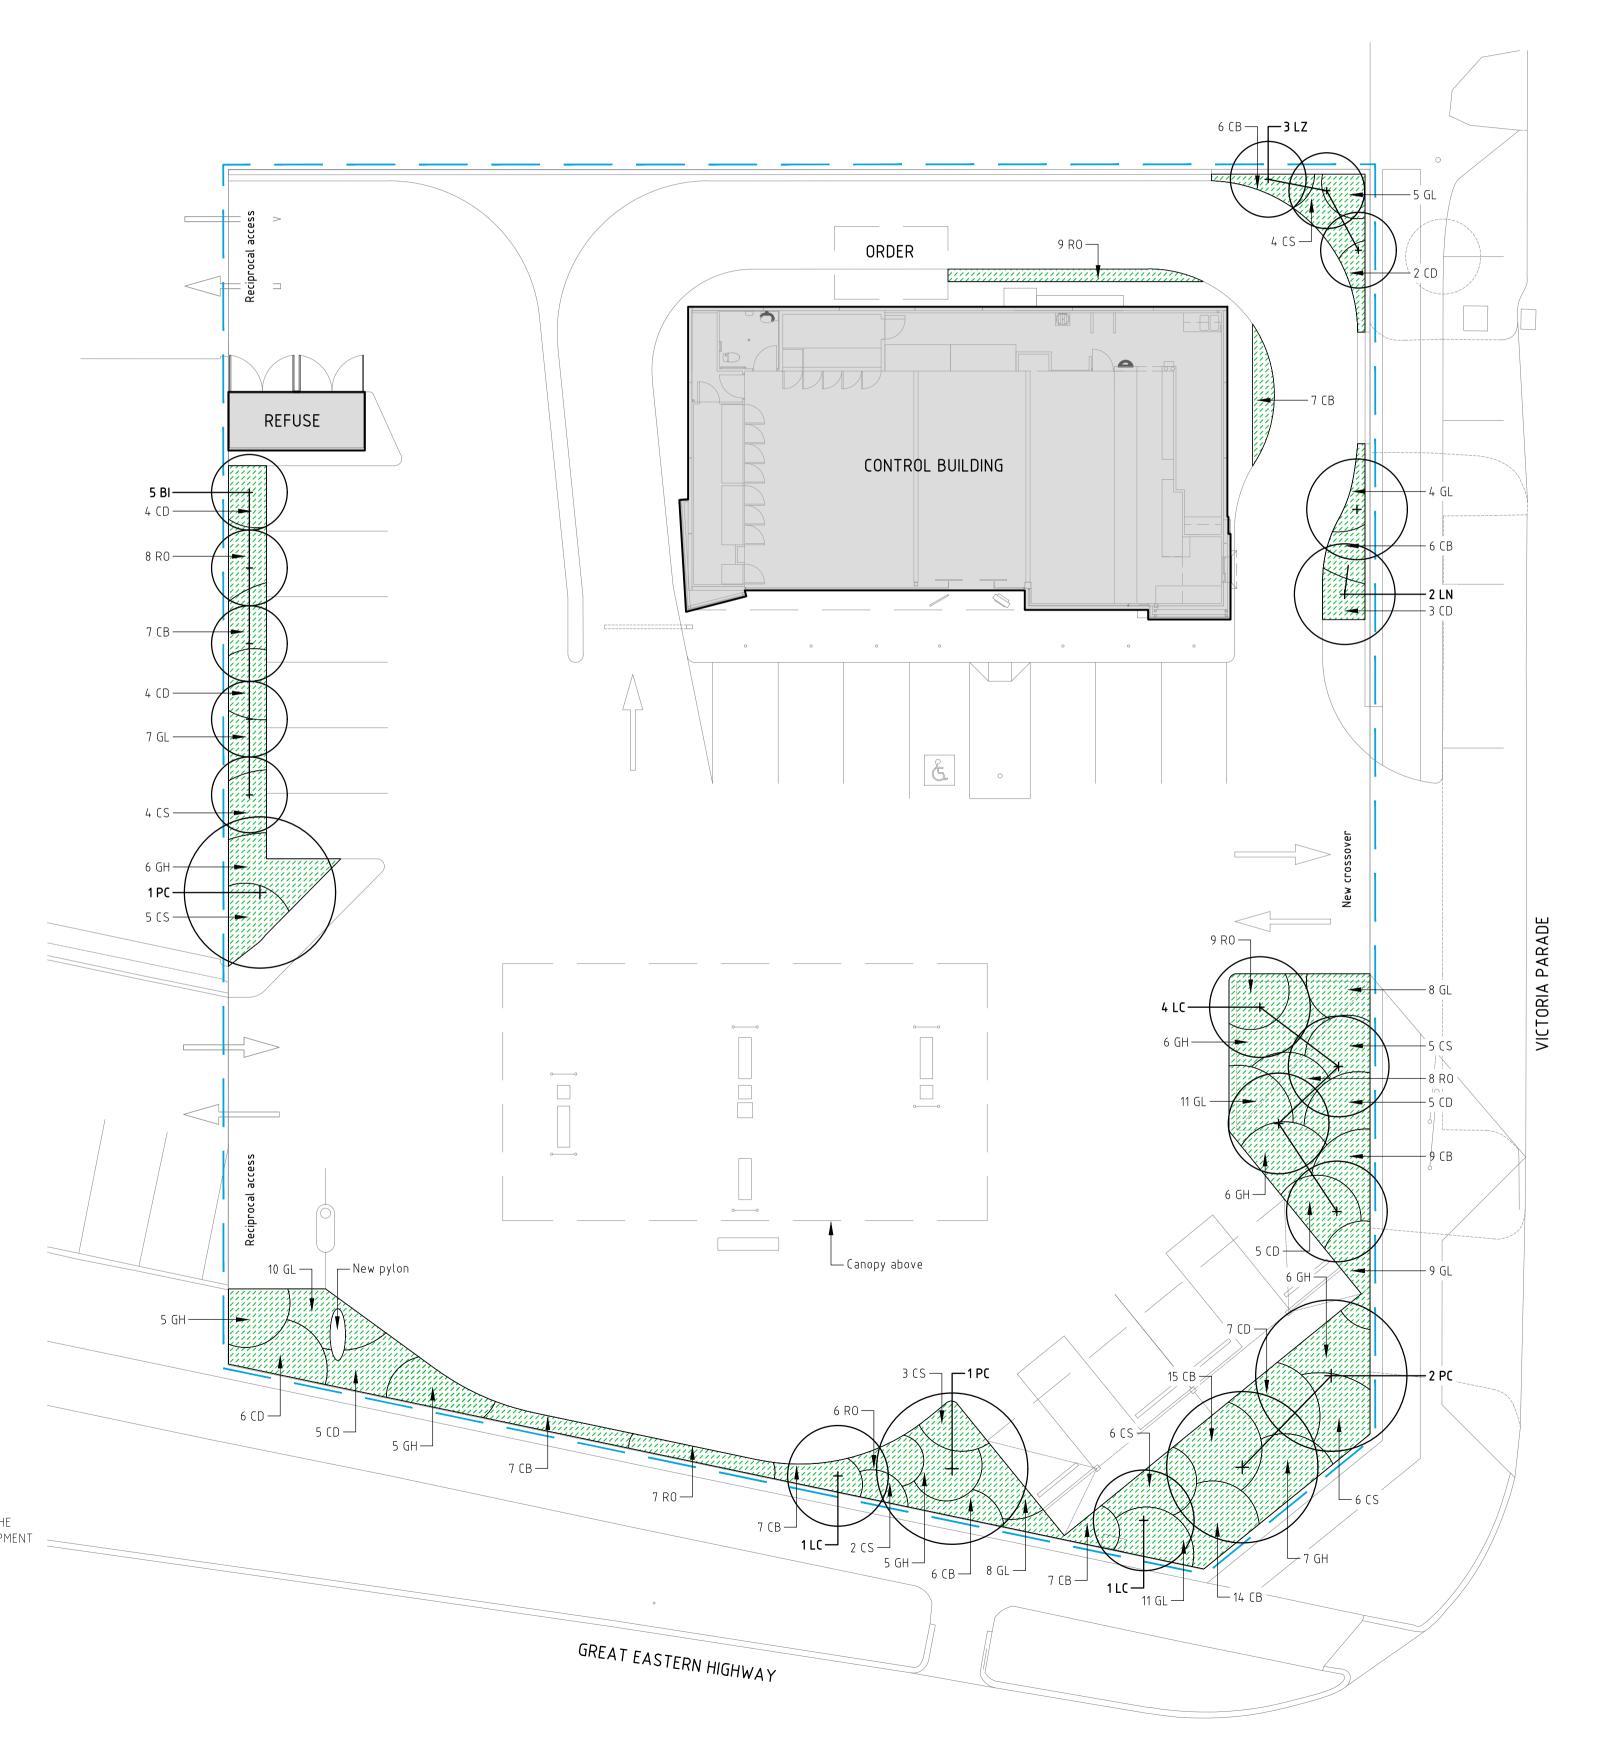

## LEGEND

EXTENT OF WORKS

NEW TREE REFER TO DETAIL 01

PLANTING REFER TO DETAIL 02

TREE SCHEDULE

| Key | Botanic Name             | Pot      | Qty. |  |
|-----|--------------------------|----------|------|--|
| ВІ  | Banksia integrifolia     | 45 Litre | 5    |  |
| LN  | Lagerstroemia 'Natchez'  | 45 Litre | 2    |  |
| LZ  | Lagerstroemia 'Zuni'     | 45 Litre | 3    |  |
| LC  | Lagerstroemia 'Comanche' | 45 Litre | 6    |  |
| PC  | Pistacia chinensis       | 45 Litre | 4    |  |
|     |                          |          |      |  |

### PLANT SCHEDULE

| Key | Botanic Name                  | Spacing            | Pot   | Qty. |
|-----|-------------------------------|--------------------|-------|------|
| СВ  | Callistemon 'Brogo Overflow'  | 2 / m <sup>2</sup> | 140mm | 91   |
| CS  | Callistemon sieberi           | 1 / m <sup>2</sup> | 140mm | 35   |
| CD  | Correa 'Dusky Bells'          | 1 / m <sup>2</sup> | 140mm | 41   |
| GH  | Grevillea 'Honeyeater Heaven' | 1 / m <sup>2</sup> | 140mm | 46   |
| GL  | Grevillea lanigera            | 2 / m <sup>2</sup> | 140mm | 73   |
| RO  | Rhaphiolepis 'Oriental Rose'  | 2 / m <sup>2</sup> | 140mm | 47   |

SCALE 1:150 (A1), 1:300 (A3)