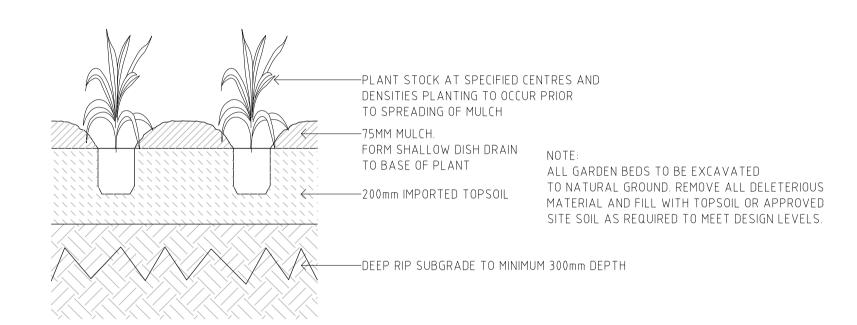

CULTIVATE EXISTING GROUND TO A MINIMUM DEPTH OF 300 MM AND PLACE 300MM IMPORTED SANDY-LOAM TOPSOIL (80%-20% SANDY-LOAM) MIXED THOROUGHLY PRIOR TO PLACING WITH 20% ORGANIC COMPOST).

PLACE PLANTS IN THE CENTRE OF THE PLANTING HOLE AND FINISH THE TOP OF THE ROOT BALL LEVEL WITH THE FINISHED SURFACE OF THE SURROUNDING SOIL.

APPLY TERRACOTTEM FERTILISER TO MANUFACTURERS RATES AT TIME OF PLANTING AND AFTER PLANTING.

PLACE A 100MM MINIMUM DEPTH OF FINE GREEN WASTE MULCH. THOROUGHLY WATER PLANTS BEFORE AND IMMEDIATELY AFTER PLANTING, AND AS REQUIRED TO MAINTAIN HEALTH AND VIGOUR.

PROVIDE AN AUTOMATIC IN-LINE DRIP IRRIGATION SYSTEM TO ALL PLANTING BEDS AND TREES.

DRIP IRRIGATION SPECIFIED AS NETAFIM TECHLINE 16 POLY TUBE 1.6Lph @ 0.5M SPACINGS.

FOR ALL TREE PLANTING INSTALL AT BASE OF TREE 4No 4Lph PC DRIP EMITTERS ON 13MM POLY LOOP (OR INLINE EQUIVALENT).

ALL POLY TUBING TO BE LAID ON SURFACE AND COVERED WITH MULCH.

PROVIDE BACKFLOW PREVENTION, AUTOMATIC CONTROLLER AND OTHER DEVICES AS REQUIRED.

Oxigen Pty Ltd 98-100 Halifax Street Adelaide SA 5000

T +61 (08) 7324 9600 design@oxigen.net.au oxigen.net.au