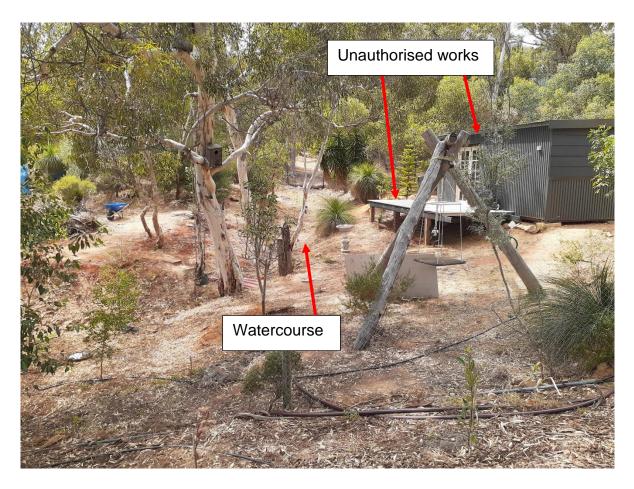

- A transportable structure exists within the south-western portion of the subject property.
- Alterations have been made to the structure in the form of a skillion roof, double
  doors, and an attached deck on its northern side which is approximately 0.9m above
  natural ground level.
- The applicant has advised that the structure is used as a playroom for their children.
- Vehicular access to the structure is available via an existing driveway and an unauthorised crossover.
- Based upon the plans received, and what was observed by the Shire Officer during a site inspection, the works are setback approximately 3m from the centreline of the watercourse, and on the watercourse embankment in lieu of 20m as required under LPS4 (refer to the photographs which follow).