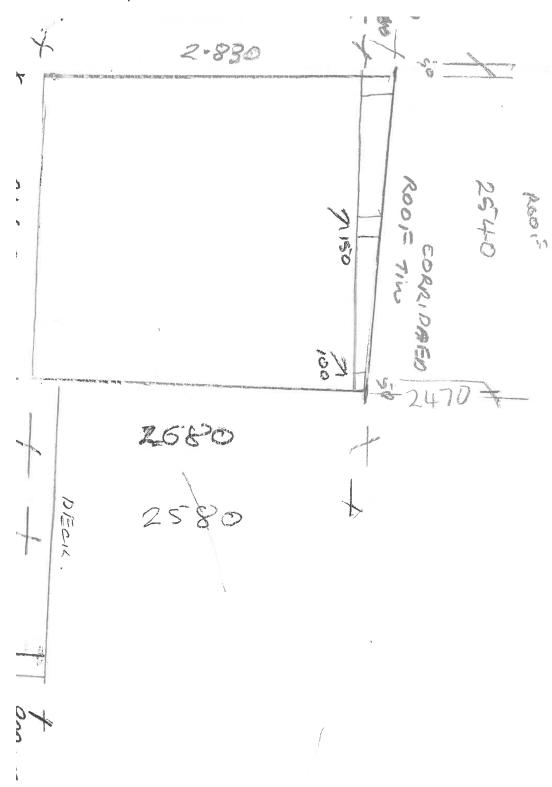

## Locality Plan

**Description of Proposal** 

The Shire became aware of the unauthorised works as a result of concerns being received.

The following are details regarding the proposal (also refer to **Attachment 1**):

- A transportable structure exists within the south-western portion of the subject property.
- Alterations have been made to the structure in the form of a skillion roof, double
  doors, and an attached deck on its northern side which is approximately 0.9m above
  natural ground level.
- The applicant has advised that the structure is used as a playroom for their children.
- Vehicular access to the structure is available via an existing driveway and an unauthorised crossover.
- Based upon the plans received, and what was observed by the Shire Officer during a site inspection, the works are setback approximately 3m from the centreline of the watercourse, and on the watercourse embankment in lieu of 20m as required under LPS4 (refer to the photographs which follow).

Below - View from existing decking towards the watercourse