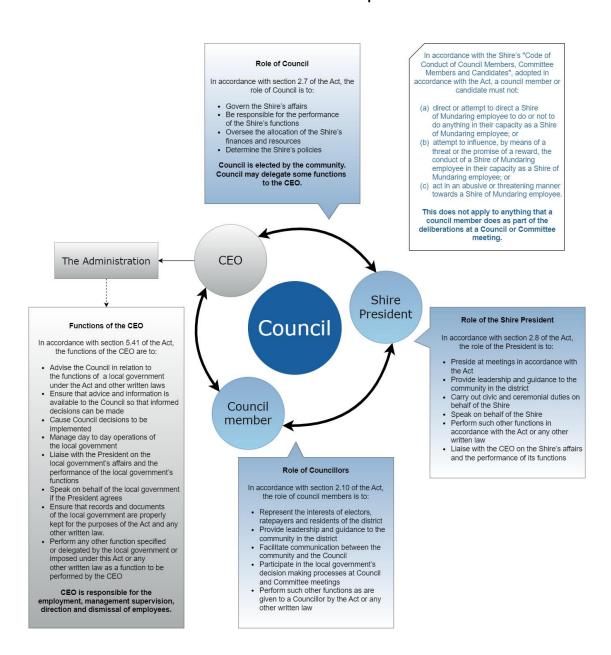

#### 4.4. Communication between Council Members and Employees

All communication between council members and employees is to be consistent with the "Council Member Communication Guidelines" (Appendix 2) which provides scenarios and the appropriate means of communication with employees.

# 4.4. Communication between Council Members and Employees

All communication between council members and employees is to be consistent with the "Council Member Communication Guidelines" (Appendix 2) which provides scenarios and the appropriate means of communication with employees.

# Scenario 1 - Meeting Query

Note: Director or CEO may authorise council member to email the **reporting officer** (author) directly. If response is received from another officer, council members are able to ask follow up questions, co'ing the relevant Director and CEO EA.

Note: standing arrangement exists for financial reports and list of payment reports, whereby the Manager Finance and Governance may be emailed directly.

Scenario 2 - Council Member Information Request "I have a general query." OR "I would like some information on a matter." Council member Log on to the Councillor Portal. Select ' @ Councillor Request', then 'Create Request +'. Complete the form and submit. Response may be visible to Response provided within the additional council members to Councillor Portal. ensure that there is equitable access to information.