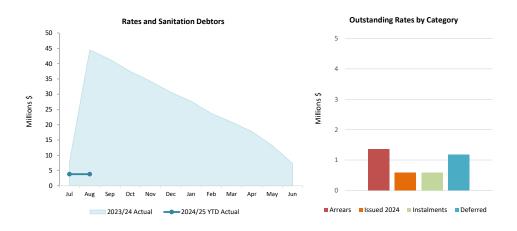

| Grants and Contributions                    | 13 |
| Key Information  Statement of Financial Activity  Statement of Financial Position  Note 1 Statement of Financial Activity Information  Note 2 Explanation of Material Variances  Note 3 Cash and Financial Assets  Note 4 Capital Acquisitions |                                             | 14 |

#### SHIRE OF MUNDARING FINANCE DASHBOARD FOR THE PERIOD ENDED 31 JULY 2024



#### **KEY INFORMATION - GRAPHICAL**







This information is to be read in conjunction with the accompanying Financial Statements and Notes.

#### KEY INFORMATION - GRAPHICAL (Continued)





This information is to be read in conjunction with the accompanying Financial Statements and Notes.

**KEY INFORMATION - GRAPHICAL (Continued)** 





This information is to be read in conjunction with the accompanying Financial Statements and Notes.

#### SHIRE OF MUNDARING STATEMENT OF FINANCIAL ACTIVITY FOR THE PERIOD ENDED 31 JULY 2024

|