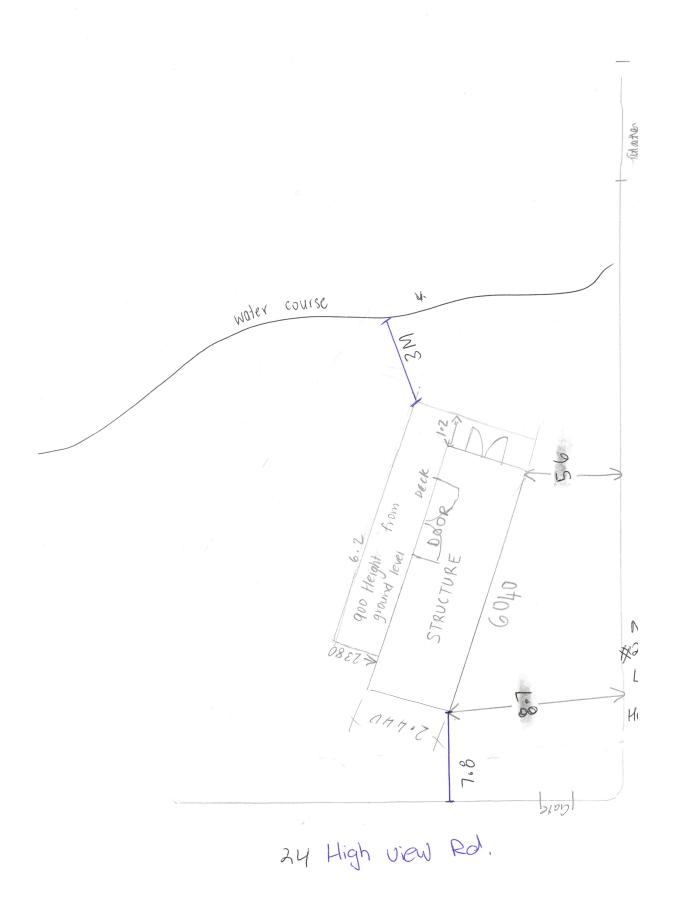

- A transportable structure exists within the south-western portion of the subject property.
- Alterations have been made to the structure in the form of a skillion roof, double
  doors, and an attached deck on its northern side which is approximately 0.9m above
  natural ground level.
- The applicant has advised that the structure is used as a playroom for their children.
- Vehicular access to the structure is available via an existing driveway and an unauthorised crossover.
- Based upon the plans received, and what was observed by the Shire Officer during a site inspection, the works are setback approximately 3m from the centreline of the watercourse, and on the watercourse embankment in lieu of 20m as required under LPS4 (refer to the photographs which follow).

## COMMENT

The transportable structure is located upon the watercourse embankment, setback approximately 3m from a mapped watercourse. LPS4 requires such development to be setback at least 20m from the top bank of the watercourse. The aerial view below highlights the extent of the encroachment into the watercourse setback area.