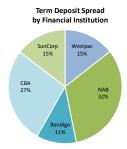

|          |            |

KEY INFORMATION
Cash and cash equivalents include cash on hand, cash at bank, deposits available on demand with banks and other short term highly liquid investments with original maturities of three months or less that are readily convertible to known amounts of cash and which are subject to an insignificant risk of changes in value. Bank overdrafts are reported as short term borrowings in current liabilities in the statement of net current assets.

The local government classifies financial assets at amortised cost if both of the following criteria are met:

- the asset is held within a business model whose objective is to collect the contractual cashflows, and

- the contractual terms give rise to cash flows that are solely payments of principal and interest.



Term Deposit Spread - Can't be greater than 35% for any one Financial Institution

| Bendigo<br>CBA<br>SunCorn | 3,892,860<br>9,318,525  | 11%<br>27%  |
|---------------------------|-------------------------|-------------|
| SunCorp                   | 5,000,000<br>34,254,196 | 15%<br>100% |

INVESTING ACTIVITIES

#### 4 CAPITAL ACQUISITIONS - DETAILED

|                     |