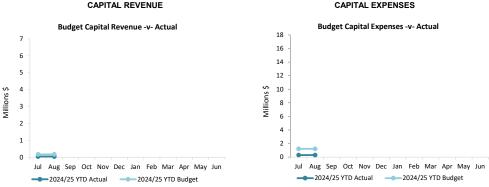

| Capital Acquisitions                        | 11 |
| Note 5                                                                                                                                                                                                                                         | Grants and Contributions                    | 13 |
| Key Information  Statement of Financial Activity  Statement of Financial Position  Note 1 Statement of Financial Activity Information  Note 2 Explanation of Material Variances  Note 3 Cash and Financial Assets  Note 4 Capital Acquisitions |                                             | 14 |

#### SHIRE OF MUNDARING FINANCE DASHBOARD FOR THE PERIOD ENDED 31 JULY 2024



#### **KEY INFORMATION - GRAPHICAL**







This information is to be read in conjunction with the accompanying Financial Statements and Notes.

#### KEY INFORMATION - GRAPHICAL (Continued)





This information is to be read in conjunction with the accompanying Financial Statements and Notes.

**KEY INFORMATION - GRAPHICAL (Continued)** 





This information is to be read in conjunction with the accompanying Financial Statements and Notes.

#### SHIRE OF MUNDARING STATEMENT OF FINANCIAL ACTIVITY FOR THE PERIOD ENDED 31 JULY 2024

|