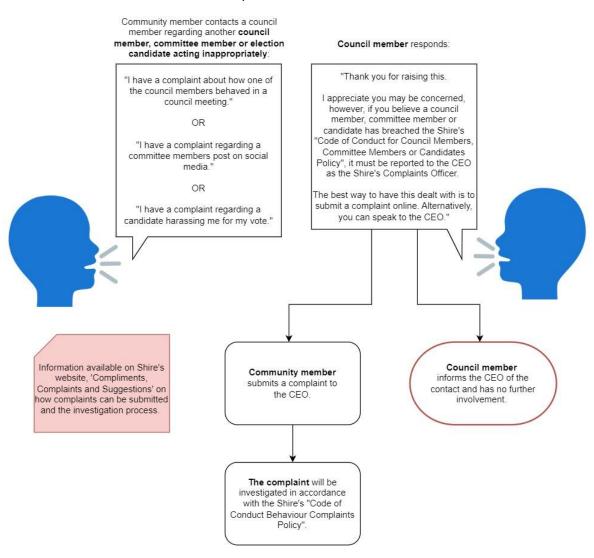

# Scenario 7 – Complaint from Community Member regarding another Council Member, Committee Member or Candidate

 $7000\;Great\;Eastern\;Highway\;\;Mundaring\;WA\;6073\;\;Ph:\;9290\;6666\;\;shire@mundaring.wa.gov.au\;\;www.mundaring.wa.gov.au$ 