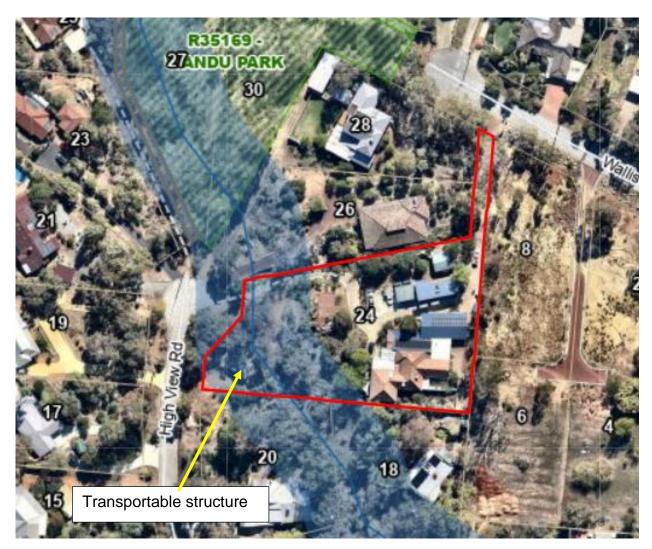

## **Site Context**

The subject property contains a single house, ancillary dwelling, outbuilding and vegetation throughout. The topography of the site shows a gradual upwards slop from the West to the East. A mapped watercourse runs through the Western part of the property. The site has separate frontages to High View Road to the West and Wallis Court to the North. High View Road being considered the primary street in this circumstance considering the site layout and that the only sealed driveway for the property comes from it.

Surrounding properties contain single houses, outbuildings and differing amounts of vegetation. The topography of the surrounding properties is also a gradual upwards slop from the West to the East.

## Locality Plan

**Description of Proposal** 

The Shire became aware of the unauthorised works as a result of concerns being received.

The following are details regarding the proposal (also refer to **Attachment 1**):

- A transportable structure exists within the south-western portion of the subject property.
- Alterations have been made to the structure in the form of a skillion roof, double
  doors, and an attached deck on its northern side which is approximately 0.9m above
  natural ground level.
- The applicant has advised that the structure is used as a playroom for their children.
- Vehicular access to the structure is available via an existing driveway and an unauthorised crossover.
- Based upon the plans received, and what was observed by the Shire Officer during a site inspection, the works are setback approximately 3m from the centreline of the watercourse, and on the watercourse embankment in lieu of 20m as required under LPS4 (refer to the photographs which follow).

## COMMENT

The transportable structure is located upon the watercourse embankment, setback approximately 3m from a mapped watercourse. LPS4 requires such development to be setback at least 20m from the top bank of the watercourse. The aerial view below highlights the extent of the encroachment into the watercourse setback area.