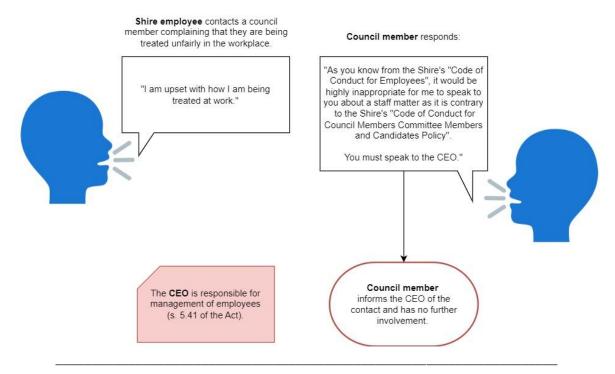

elect ' Works Request', then 'Create Request +'. Complete the form and submit. Works undertaken/scheduled. Response may be provided. 7000 Great Eastern Highway Mundaring WA 6073 Ph: 9290 6666 shire@mundaring.wa.gov.au www.mundaring.wa.gov.au

Scenario 3 - Council Member Works Request (on their own behalf as a resident)

#### Scenario 4 - Community Member Issue



#### Scenario 5 - Ratepayer Group Query or Request



## Scenario 6 - Complaint from Community Member about Employee



# Scenario 7 – Complaint from Community Member regarding another Council Member, Committee Member or Candidate



 $7000\;Great\;Eastern\;Highway\;\;Mundaring\;WA\;6073\;\;Ph:\;9290\;6666\;\;shire@mundaring.wa.gov.au\;\;www.mundaring.wa.gov.au$ 

#### Scenario 8 - Complaint from Shire Employee to Council Member



#### "Noses in, fingers out"

It is understandable that knowledge of an issue within your community can influence your personal motivation to find a solution to the problem. While members of the community may contact you directly, active involvement in the Administration of the Shire is not permitted by law.

Council members are to represent the electors' of the district and that may mean submitting enquiries ('noses in') but care should always be taken to limit your involvement to seeking information about an issue ('fingers out').

Interfering in the operational side of the Shire may lead to an allegation that you have breached the *Local Government Act 1995* (the Act).



## 10.0 REPORTS OF EMPLOYEES

## 10.1 Proposed Transportable Structure - Lot 38 (No.24) High View Road, Greenmount