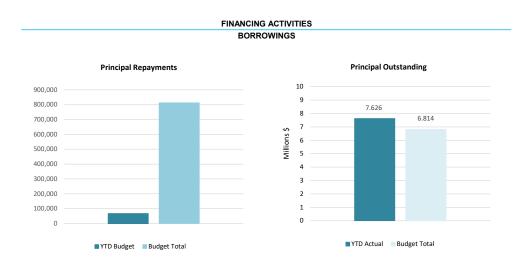

| Grants and Contributions                    | 13 |
| Key Information  Statement of Financial Activity  Statement of Financial Position  Note 1 Statement of Financial Activity Information  Note 2 Explanation of Material Variances  Note 3 Cash and Financial Assets  Note 4 Capital Acquisitions |                                             | 14 |

#### SHIRE OF MUNDARING FINANCE DASHBOARD FOR THE PERIOD ENDED 31 JULY 2024



#### **KEY INFORMATION - GRAPHICAL**







This information is to be read in conjunction with the accompanying Financial Statements and Notes.

#### KEY INFORMATION - GRAPHICAL (Continued)





This information is to be read in conjunction with the accompanying Financial Statements and Notes.

**KEY INFORMATION - GRAPHICAL (Continued)** 





This information is to be read in conjunction with the accompanying Financial Statements and Notes.

#### SHIRE OF MUNDARING STATEMENT OF FINANCIAL ACTIVITY FOR THE PERIOD ENDED 31 JULY 2024

|