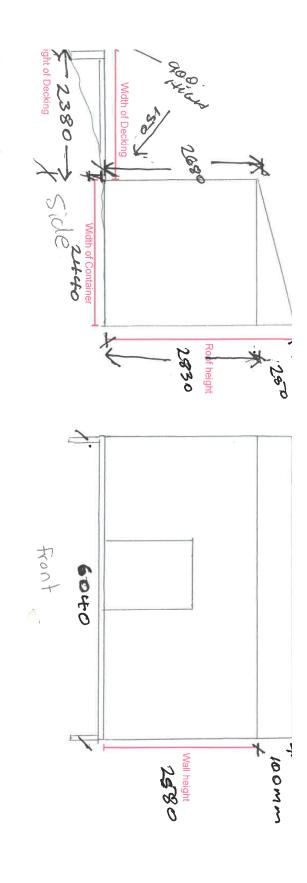

## Locality Plan

**Description of Proposal** 

The Shire became aware of the unauthorised works as a result of concerns being received.

The following are details regarding the proposal (also refer to **Attachment 1**):

- A transportable structure exists within the south-western portion of the subject property.
- Alterations have been made to the structure in the form of a skillion roof, double
  doors, and an attached deck on its northern side which is approximately 0.9m above
  natural ground level.
- The applicant has advised that the structure is used as a playroom for their children.
- Vehicular access to the structure is available via an existing driveway and an unauthorised crossover.
- Based upon the plans received, and what was observed by the Shire Officer during a site inspection, the works are setback approximately 3m from the centreline of the watercourse, and on the watercourse embankment in lieu of 20m as required under LPS4 (refer to the photographs which follow).

Below - View from existing decking towards the watercourse