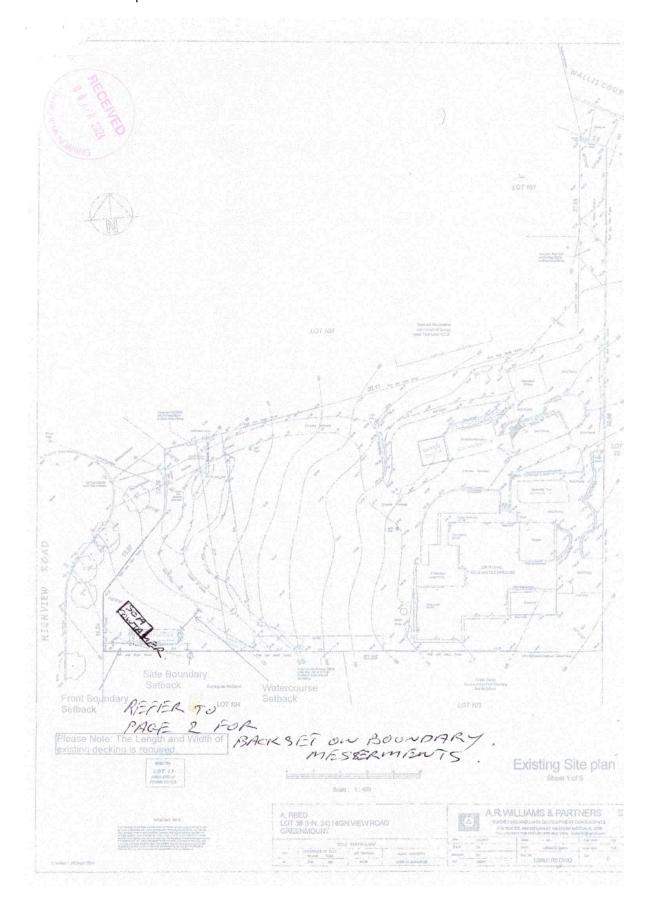

## 10.1 Proposed Transportable Structure - Lot 38 (No.24) High View Road, Greenmount

File Code Hi 2.24

Author Andrew Williams, Planning Compliance Officer

Senior Employee Mark Luzi, Director Statutory Services

#### **PURPOSE**

Development approval is being sought for a transportable structure which exists at 24 High View Road, Greenmount (refer to **Attachment 1**). The application is considered by the Shire Officers to be incompatible with the existing and future desired character of the area. It is recommended that Council refuses the application.

## **Site Context**

The subject property contains a single house, ancillary dwelling, outbuilding and vegetation throughout. The topography of the site shows a gradual upwards slop from the West to the East. A mapped watercourse runs through the Western part of the property. The site has separate frontages to High View Road to the West and Wallis Court to the North. High View Road being considered the primary street in this circumstance considering the site layout and that the only sealed driveway for the property comes from it.