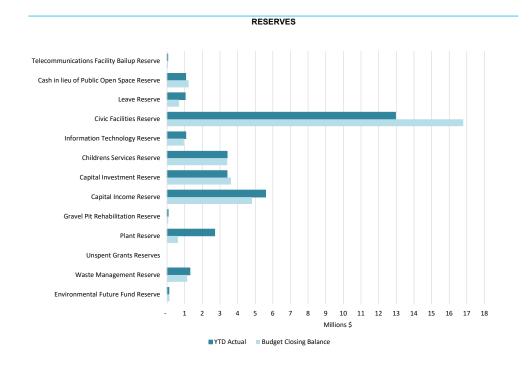

| Grants and Contributions                    | 13 |
| Key Information  Statement of Financial Activity  Statement of Financial Position  Note 1 Statement of Financial Activity Information  Note 2 Explanation of Material Variances  Note 3 Cash and Financial Assets  Note 4 Capital Acquisitions |                                             | 14 |

#### SHIRE OF MUNDARING FINANCE DASHBOARD FOR THE PERIOD ENDED 31 JULY 2024



#### **KEY INFORMATION - GRAPHICAL**







This information is to be read in conjunction with the accompanying Financial Statements and Notes.

#### KEY INFORMATION - GRAPHICAL (Continued)





This information is to be read in conjunction with the accompanying Financial Statements and Notes.

**KEY INFORMATION - GRAPHICAL (Continued)** 





This information is to be read in conjunction with the accompanying Financial Statements and Notes.

#### SHIRE OF MUNDARING STATEMENT OF FINANCIAL ACTIVITY FOR THE PERIOD ENDED 31 JULY 2024

|