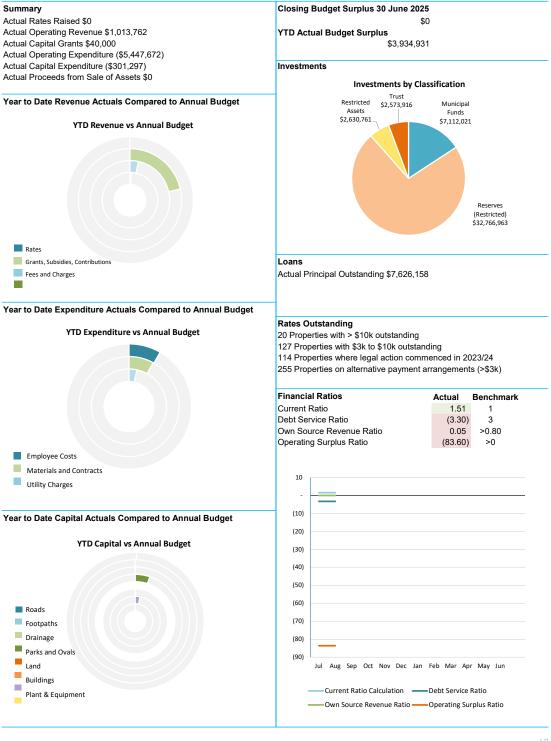

| Capital Acquisitions                        | 11 |
| Note 5                                                                                                                                                                                                                                         | Grants and Contributions                    | 13 |
| Key Information  Statement of Financial Activity  Statement of Financial Position  Note 1 Statement of Financial Activity Information  Note 2 Explanation of Material Variances  Note 3 Cash and Financial Assets  Note 4 Capital Acquisitions |                                             | 14 |

#### SHIRE OF MUNDARING FINANCE DASHBOARD FOR THE PERIOD ENDED 31 JULY 2024



#### **KEY INFORMATION - GRAPHICAL**







This information is to be read in conjunction with the accompanying Financial Statements and Notes.

#### KEY INFORMATION - GRAPHICAL (Continued)





This information is to be read in conjunction with the accompanying Financial Statements and Notes.

**KEY INFORMATION - GRAPHICAL (Continued)** 





This information is to be read in conjunction with the accompanying Financial Statements and Notes.

#### SHIRE OF MUNDARING STATEMENT OF FINANCIAL ACTIVITY FOR THE PERIOD ENDED 31 JULY 2024

|