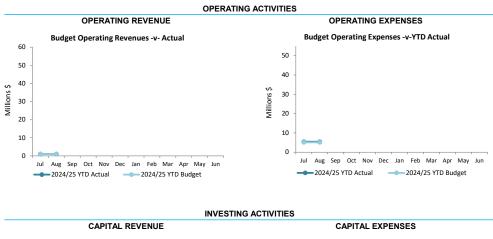

| Capital Acquisitions                        | 11 |
| Note 5                                                                                                                                                                                                                                         | Grants and Contributions                    | 13 |
| Key Information  Statement of Financial Activity  Statement of Financial Position  Note 1 Statement of Financial Activity Information  Note 2 Explanation of Material Variances  Note 3 Cash and Financial Assets  Note 4 Capital Acquisitions |                                             | 14 |

#### SHIRE OF MUNDARING FINANCE DASHBOARD FOR THE PERIOD ENDED 31 JULY 2024



#### **KEY INFORMATION - GRAPHICAL**







This information is to be read in conjunction with the accompanying Financial Statements and Notes.

#### KEY INFORMATION - GRAPHICAL (Continued)





This information is to be read in conjunction with the accompanying Financial Statements and Notes.

**KEY INFORMATION - GRAPHICAL (Continued)** 





This information is to be read in conjunction with the accompanying Financial Statements and Notes.

#### SHIRE OF MUNDARING STATEMENT OF FINANCIAL ACTIVITY FOR THE PERIOD ENDED 31 JULY 2024

|