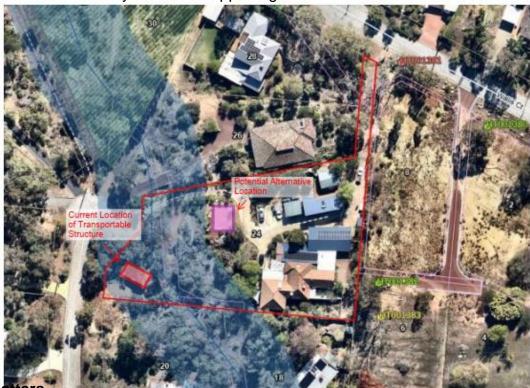

#### **PURPOSE**

Development approval is being sought for a transportable structure which exists at 24 High View Road, Greenmount (refer to **Attachment 1**). The application is considered by the Shire Officers to be incompatible with the existing and future desired character of the area. It is recommended that Council refuses the application.

- A transportable structure exists within the south-western portion of the subject property.
- Alterations have been made to the structure in the form of a skillion roof, double
  doors, and an attached deck on its northern side which is approximately 0.9m above
  natural ground level.
- The applicant has advised that the structure is used as a playroom for their children.
- Vehicular access to the structure is available via an existing driveway and an unauthorised crossover.
- Based upon the plans received, and what was observed by the Shire Officer during a site inspection, the works are setback approximately 3m from the centreline of the watercourse, and on the watercourse embankment in lieu of 20m as required under LPS4 (refer to the photographs which follow).

#### Action / Strategy

Refuse the proposed transportable structure and order the structure to be removed from the site.

If Council decides to make an alternative recommendation, this should be accompanied by a rationale to ensure the community and the applicant understand why a different position was taken.