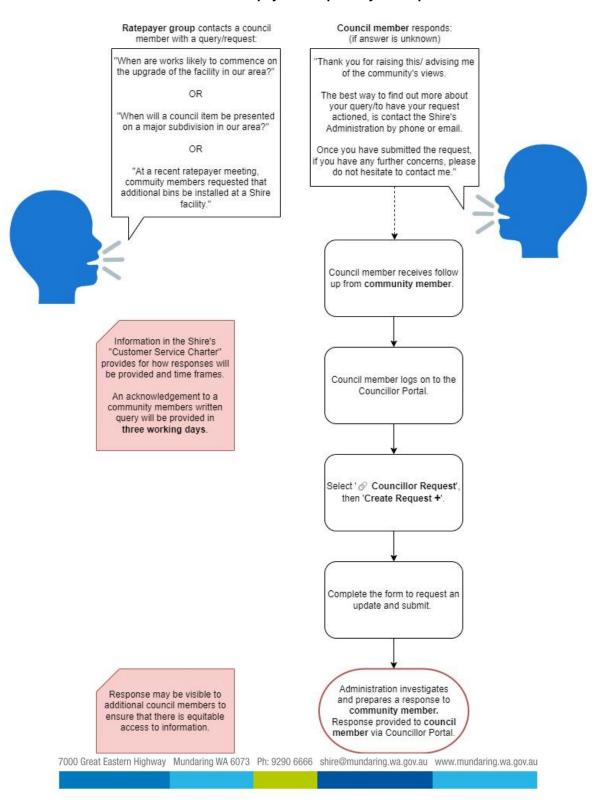

Note: standing arrangement exists for financial reports and list of payment reports, whereby the Manager Finance and Governance may be emailed directly.

Scenario 2 - Council Member Information Request "I have a general query." OR "I would like some information on a matter." Council member Log on to the Councillor Portal. Select ' @ Councillor Request', then 'Create Request +'. Complete the form and submit. Response may be visible to Response provided within the additional council members to Councillor Portal. ensure that there is equitable access to information.

"There is a pothole out the front of my property that needs fixing." OR "The tree on my verge needs to be trimmed." Council member Council member logs on to the Councillor Portal. Select ' Works Request', then 'Create Request +'. Complete the form and submit. Works undertaken/scheduled. Response may be provided. 7000 Great Eastern Highway Mundaring WA 6073 Ph: 9290 6666 shire@mundaring.wa.gov.au www.mundaring.wa.gov.au

#### Scenario 5 - Ratepayer Group Query or Request