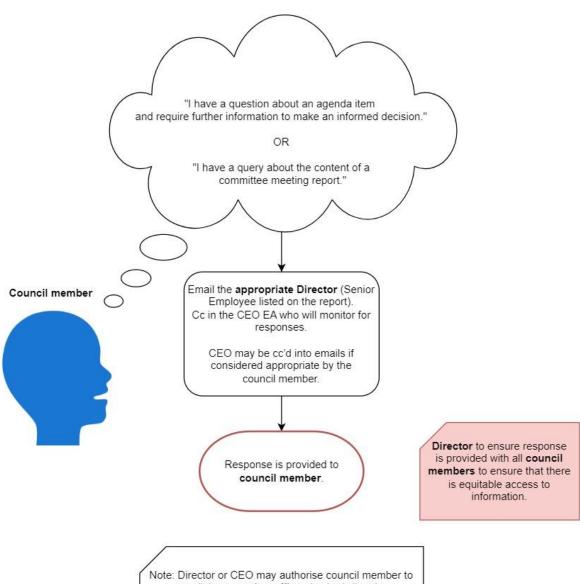

# Scenario 1 - Meeting Query

Note: Director or CEO may authorise council member to email the **reporting officer** (author) directly. If response is received from another officer, council members are able to ask follow up questions, co'ing the relevant Director and CEO EA.

Note: standing arrangement exists for financial reports and list of payment reports, whereby the Manager Finance and Governance may be emailed directly.

Scenario 2 - Council Member Information Request "I have a general query." OR "I would like some information on a matter." Council member Log on to the Councillor Portal. Select ' @ Councillor Request', then 'Create Request +'. Complete the form and submit. Response may be visible to Response provided within the additional council members to Councillor Portal. ensure that there is equitable access to information.