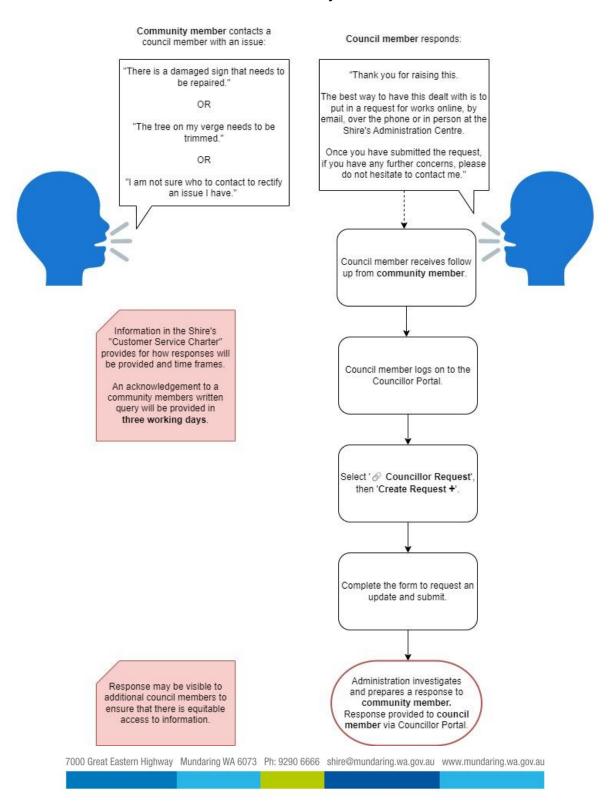

"There is a pothole out the front of my property that needs fixing." OR "The tree on my verge needs to be trimmed." Council member Council member logs on to the Councillor Portal. Select ' Works Request', then 'Create Request +'. Complete the form and submit. Works undertaken/scheduled. Response may be provided. 7000 Great Eastern Highway Mundaring WA 6073 Ph: 9290 6666 shire@mundaring.wa.gov.au www.mundaring.wa.gov.au

Scenario 3 - Council Member Works Request (on their own behalf as a resident)