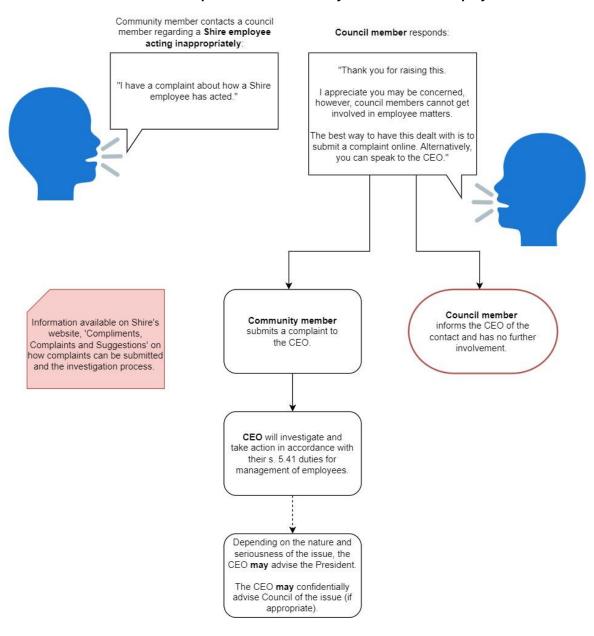

o Response provided within the additional council members to Councillor Portal. ensure that there is equitable access to information.

"There is a pothole out the front of my property that needs fixing." OR "The tree on my verge needs to be trimmed." Council member Council member logs on to the Councillor Portal. Select ' Works Request', then 'Create Request +'. Complete the form and submit. Works undertaken/scheduled. Response may be provided. 7000 Great Eastern Highway Mundaring WA 6073 Ph: 9290 6666 shire@mundaring.wa.gov.au www.mundaring.wa.gov.au

Scenario 3 - Council Member Works Request (on their own behalf as a resident)

#### Scenario 4 - Community Member Issue



#### Scenario 5 - Ratepayer Group Query or Request



## Scenario 6 - Complaint from Community Member about Employee



# Scenario 7 – Complaint from Community Member regarding another Council Member, Committee Member or Candidate



 $7000\;Great\;Eastern\;Highway\;\;Mundaring\;WA\;6073\;\;Ph:\;9290\;6666\;\;shire@mundaring.wa.gov.au\;\;www.mundaring.wa.gov.au$ 

#### Scenario 8 - Complaint from Shire Employee to Council Member



#### "Noses in, fingers out"

It is understandable that knowledge of an issue within your community can influence your personal motivation to find a solution to the problem. While members of the community may contact you directly, active involvement in the Administration of the Shire is not permitted by law.

Council members are to represent the electors' of the district and that may mean submitting enquiries ('noses in') but care should always be taken to limit your involvemen