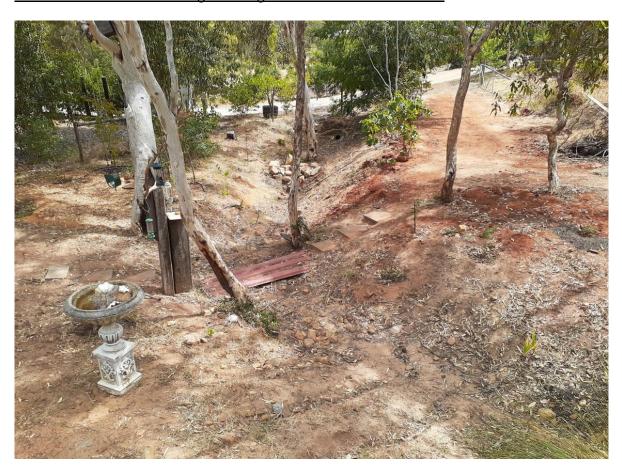

hin the south-western portion of the subject property.
- Alterations have been made to the structure in the form of a skillion roof, double
  doors, and an attached deck on its northern side which is approximately 0.9m above
  natural ground level.
- The applicant has advised that the structure is used as a playroom for their children.
- Vehicular access to the structure is available via an existing driveway and an unauthorised crossover.
- Based upon the plans received, and what was observed by the Shire Officer during a site inspection, the works are setback approximately 3m from the centreline of the watercourse, and on the watercourse embankment in lieu of 20m as required under LPS4 (refer to the photographs which follow).



Below - View from existing decking towards the watercourse



## STATUTORY / LEGAL IMPLICATIONS

Planning and Development Act 2005 (the Act)

Planning and Development (Local Planning Scheme) Regulations 2015 (the Regulations)

Local Planning Scheme No.4 (LPS4)

Metropolitan Region Scheme (MRS)

The proposal constitutes development under the Act and requires development approval under LPS4 and the Regulations.

Local Planning Scheme No.4 (LPS4)

Under Schedule 1 (Land Use Definitions) of LPS4, the use Transportable Structure is defined to be the following:

"Transportable structure" means a structure that is brought to a property and is held in place primarily by its own mass and includes sea containers, decommissioned railway carriages and transport conveyances and transportable buildings."

Clause 5.7.29.1 (Transportable Structures) of LPS4 states