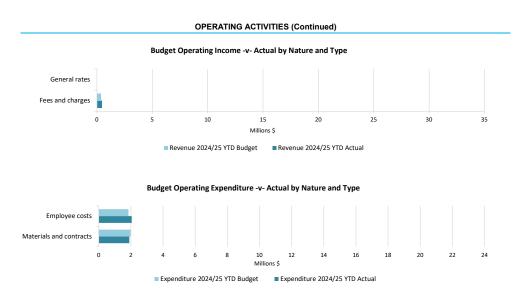

| Grants and Contributions                    | 13 |
| Key Information  Statement of Financial Activity  Statement of Financial Position  Note 1 Statement of Financial Activity Information  Note 2 Explanation of Material Variances  Note 3 Cash and Financial Assets  Note 4 Capital Acquisitions |                                             | 14 |

#### SHIRE OF MUNDARING FINANCE DASHBOARD FOR THE PERIOD ENDED 31 JULY 2024



#### **KEY INFORMATION - GRAPHICAL**







This information is to be read in conjunction with the accompanying Financial Statements and Notes.

#### KEY INFORMATION - GRAPHICAL (Continued)





This information is to be read in conjunction with the accompanying Financial Statements and Notes.

**KEY INFORMATION - GRAPHICAL (Continued)** 





This information is to be read in conjunction with the accompanying Financial Statements and Notes.

#### SHIRE OF MUNDARING STATEMENT OF FINANCIAL ACTIVITY FOR THE PERIOD ENDED 31 JULY 2024

|