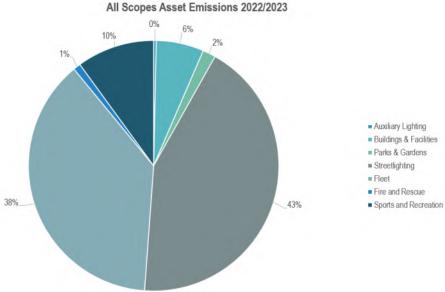

|                                       |                     |                   |  |
| Electricity for Street Lighting*                                                              | 1123                    | 1032                                  | -90                 | -8%               |  |
| Total                                                                                         | 2844                    | 2200                                  | -644                | -23%              |  |

Figure 4 shows the percentage of emissions by each asset group in the 2022/2023 reporting period. Streetlighting is the largest contributor (43%), followed by Fleet (38%), Sport and Recreation (10%) and Buildings and Facilities (6%).

Emissions and Energy Data Analysis Report 2022/2023





Figure 4: Shire of Mundaring's emissions (tCO<sub>2</sub>-e) by organisational unit for 2022/2023

**Figure 5** demonstrates the percentage of consumption by each asset group in the 2022/2023 reporting period and we can see that there is not a one-to-one ration for consumption when compared back to emissions. In this case, Fleet consumption significantly outweighs all other groups making up 50% consumption. Streetlighting is only 22% of consumption but represents 43% of emissions.



Figure 5: Shire of Mundaring's consumption (GJ) by organisational unit for 2022/2023

Emissions and Energy Data Analysis Report 2022/2023

6|Page





Figure 6: Shire of Mundaring's emissions (tCO<sub>2</sub>-e) by organisational unit for 2022/2023

**Figure 6** displays historical emissions for each facilit