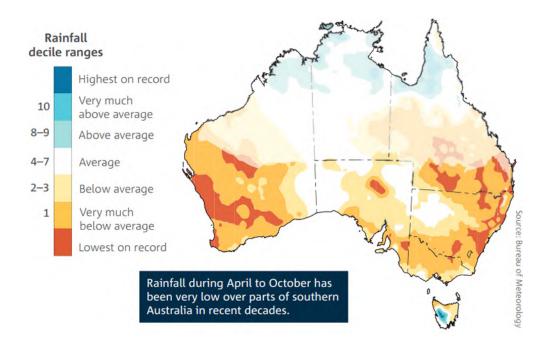

diation for more than five years.

Volcanoes also have regional impacts that influence weather for years, such as the Hunga Tonga-Hunga Ha'apai eruption in 2022. Climate modelling predicts that the atmospheric impact of this eruption will slightly reduce summer temperatures in Western Australia until 2029. This means that the impacts of the warming climate on local temperatures and rainfall are expected to become stronger over the next decade.

Rainfall always varies from year to year, but in the south-west of Australia, April to October rainfall has declined since the 1960s. Rain on drier soil results in less streamflow, so watercourses may be smaller and flow for shorter periods. At the same time, increased variability in rainfall is expected to cause more flash flooding in many areas.



April to October rainfall deciles for the past 22 years (2000–2021). A decile map shows where rainfall is above average, average, or below average for this period compared to all years from 1900 (when reliable rainfall records began). Areas across northern and central Australia that receive less than 40 per cent of their annual rainfall from April to October are faded. (CSIRO & Bureau of Meteorology, 2022)

These trends are generally expected to continue as the climate warms, and our past records of weather and extreme events are becoming a less useful guide in planning for the future.

The CSIRO and Bureau of Meteorology report that Australia is projected to experience:

- Continued warming, with more extremely hot days and fewer extremely cool days
- · Continued drying in the south-wes