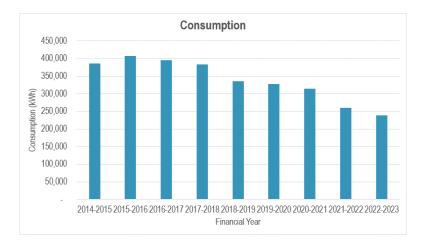

mmunity facilities into larger buildings, such as the proposed Mundaring Multi-Purpose Community Facility, may enable more of the Shire's electricity needs to be considered contestable and included in future renewable energy power purchase agreements.

The range of measures implemented to date have achieved the target emissions reduction in 2023. Further reductions will occur during 2023/2024 as the conversion of streetlights to more efficient LED is completed.



Shire of Mundaring annual greenhouse gas emissions showing 30 per cent target set in 2018.

## Case study

As the Shire of Mundaring Administration Centre was the highest electricity use site in 2016/2017, it was targeted to reduce energy use and greenhouse gas emissions. Reductions in consumption and emissions are shown below.



Shire of Mundaring Administration Centre – reducing energy consumption with improved energy efficiency through introduction of night purging and other improvements to air conditioning, changes to LED lighting, and other improvements to energy efficiency of equipment.



Shire of Mundaring Administration Centre – reducing emissions through improved efficiency and switching to renewable energy (first repairing and then adding more rooftop solar panels, followed by joining WALGA renewable energy power purchase agreement in 2022).

# Increasing Costs of Climate Change

Delays in reducing emissions will result in further increases in the global average temperature. This will be experienced through extreme weather and climate disruption at the regional and local level. These impacts are alread