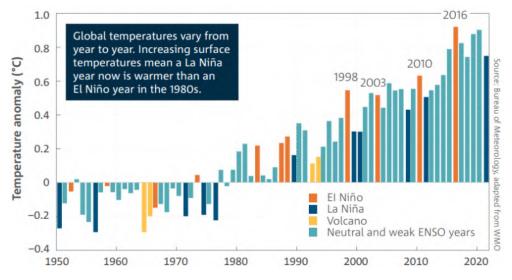

SIRO and Bureau of Meteorology publish regular 'State of the Climate' reports which collate the climate changes observed to date for Australia and identify trends and predicted changes for the coming decades. The chart below shows despite regular fluctuations in air and sea temperatures, there is a strong warming trend for both in recent decades.



Anomalies in annual mean sea surface temperature, and temperature over land, in the Australian region (departures from the 1961–1990 standard averaging period). (CSIRO & Bureau of Meteorology, 2022)

In addition to global warming, there are other weather patterns and systems like El Nino and La Nina that influence how warm a particular year or season will be. These regional influences and impacts are now stacked on top of the warming climate.



Annual global surface temperature anomalies of the Earth (land and ocean), 1950–2021 compared to the 1961–90 standard averaging period. (CSIRO & Bureau of Meteorology, 2022)

Major volcanic eruptions are associated with temporarily cooler global temperatures. While volcanoes do emit some carbon dioxide and other greenhouse gases, it is far less than human activities like burning fossil fuels. Very large eruptions push enough ash and dust into the upper levels of the atmosphere that they can reflect more incoming solar radiation for more than five years.

Volcanoes also have regional impacts that influence weather for years, such as the Hunga Tonga-Hunga Ha'apai eruption in 2022. Climate modelling predicts that the atmospheric impact of this eruption will slightly reduce summer temperatur