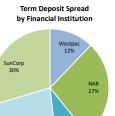

|            |

#### KEY INFORMATION

Cash and cash equivalents include cash on hand, cash at bank, deposits available on demand with banks and other short term highly liquid investments with original maturities of three months or less that are readily convertible to known amounts of cash and which are subject to an insignificant risk of changes in value. Bank overdrafts are reported as short term borrowings in current liabilities in the statement of net current assets.

The local government classifies financial assets at amortised cost if both of the following criteria are met:

- the asset is held within a business model whose objective is to collect the contractual cashflows, and
   the contractual terms give rise to cash flows that are solely payments of principal and interest.



Term Deposit Spread - Can't be greater than 35% for any one Financial Institution

|         | 40.664.650 | 100% |
|---------|------------|------|
| SunCorp | 12,048,526 | 30%  |
| CBA     | 9,000,000  | 22%  |
| Bendigo | 3,693,416  | 9%   |
| NAB     | 10,977,315 | 27%  |
| Westpac | 4,945,393  | 12%  |
|         |            |      |

INVESTING ACTIVITIES

#### 4 CAPITAL ACQUISITIONS - DETAILED

|             |