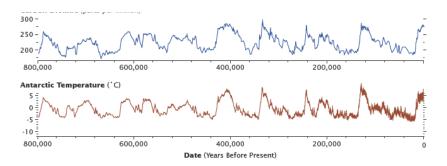

ere that influence the greenhouse effect and global climate (Intergovernmental Panel on Climate Change, 2007)

Paleoclimate records show the Earth slowly transitioning between ice ages and warm periods over long cycles of roughly 100,000 years. These changes between cooler and warmer states are prompted by gradual variations in the shape of Earth's orbit around the sun, then reinforced by feedback loops.

Deep ice cores from Antarctica are especially useful in measuring changes in carbon dioxide concentration before and after the industrial era. The ice holds information about the past climate as well as tiny air bubbles that are samples of the past atmosphere. The concentration of carbon dioxide in the atmosphere is strongly linked to temperature, shown below for the last 800,000 years.



Levels of carbon dioxide in the atmosphere have corresponded closely with temperature over the past 800,000 years. Antarctic ice-core data show the long-term correlation until about 1900. (NASA, 2011).

In the pre-industrial era shown above, the climate varied through cycles of warming and cooling but carbon dioxide levels stayed below 300 parts per million (ppm). During ice ages carbon dioxide levels were around 200ppm, and in warmer interglacial periods the concentration was around 280ppm.

In the last three centuries the human population has grown rapidly, from less than one billion to over eight billion. Increasing population combined with industrialisation has resulted in clearing of over one third of the world's forests, and the burning of fossil coal, oil and gas from deep within