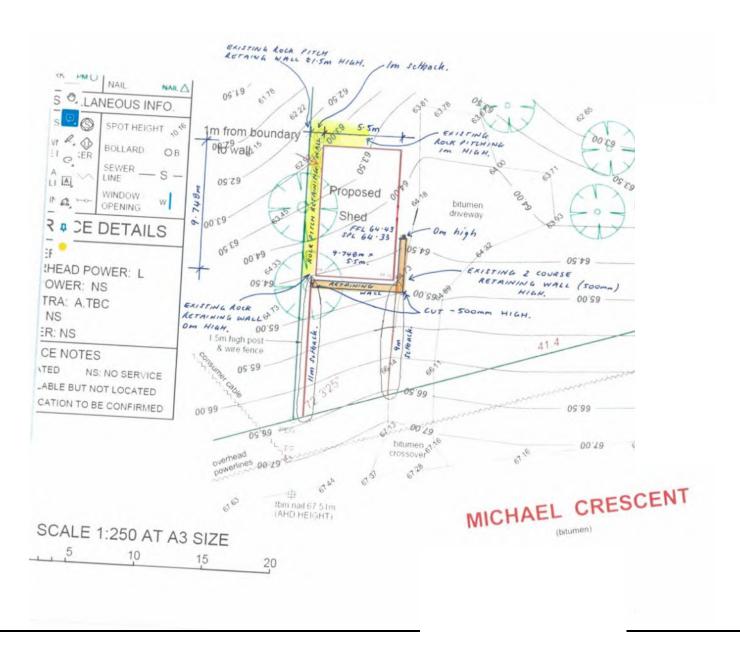

#### **Site Context**

The subject property contains a single house and vegetation throughout. It has a steep topography, which falls approximately 17m from north to south. Large rock outcrops exist in-between the house and the eastern lot boundary.

A sea container currently exists on the subject property, which will need to be removed due to not being permitted on Residential properties in accordance with LPS4. The applicant has been made aware of this.

#### The relationship to development on adjoining properties

The outbuilding is proposed to have a wall height up to 0.5m higher above natural ground level than what is permitted under LPS4. Also site works are adjacent to the eastern lot boundary, in some places up to 1.08m higher above natural ground level than what is permitted under the R-Codes.

The diagram which follows highlights the extent of the over height portions. The natural ground levels shown on the plans were reconfirmed by Shire Officers when visiting the subject property.

The following is advised with regard to the proximity of the proposed works in relation to the adjoining properties: