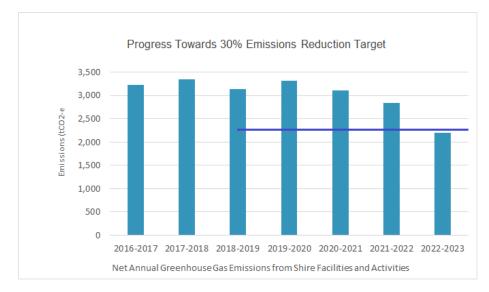

lation to consumption and emissions for the Shire of Mundaring. This is due in part to the Shire purchasing greenpower for their top 7 contestable sites resulting in an emissions reduction. This indicates why it is important to continue to monitor consumption as well as emissions to be able to obtain a clear picture of the council's assets.



Figure 2 - Shire of Mundaring's Consumption V Net Emissions

The above shows that despite an increase in consumption of approximately 5%, there has been a 23% reduction in emissions. This is further explored in more detail in Section 5 of this report.



Figure 3 shows the emissions reduction for the Shire since adopting its target in 2018 and progress towards reaching the goal of achieving a 30% reduction of baseline emissions (2016-2017) by 2030.



Figure 3: An approximate reduction path for Shire of Mundaring's target for the year 2029/2030.

**Table 1** highlights the Shire's progress towards the target of a 30% reduction on 2016/17 levels. The Shire as of this year (2022-2023) has reached their 30% reduction goal. This has been achieved in half the time predicted.

The Shire of Mundaring is already in consultation internally in relation to what their next target should be.

Table 1: Total emissions data (tCO<sub>2</sub>-e) with differences for last five years and progress towards target (target baseline year highlighted)

| Financial Year | Emissions Total<br>(tCO2e') | Difference in<br>emissions since<br>previous year<br>(tCO2e') | Difference in<br>emissions since<br>baseline year<br>2016/2017 |
|----------------|--------------