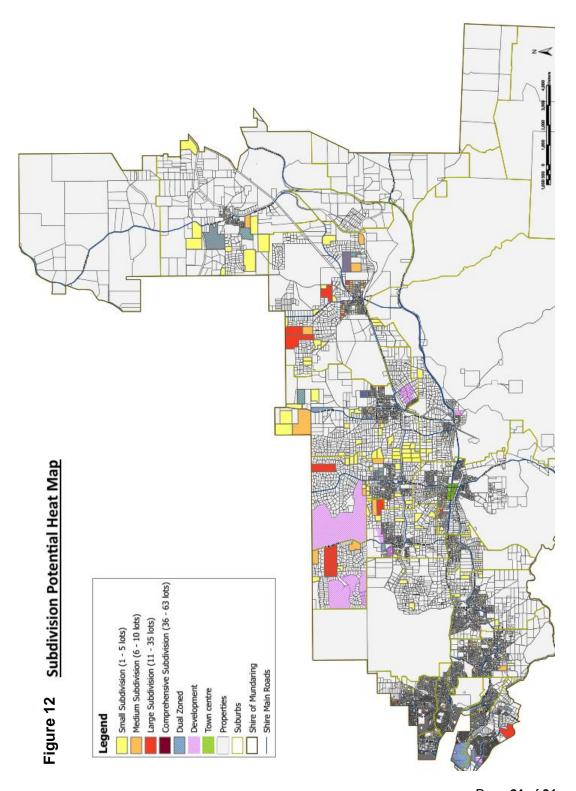

026-2031 | 280            |
| Post 2031 | 1,140          |

An additional 981 dwellings were provided within the Shire of Mundaring between 2011 and 2021. This exceeded the 950 additional dwelling target set by the WAPC for this time period by 31 dwellings.

Current forecasting indicates that LPS4 makes the Shire just about capable of achieving the abovementioned targets for each time period.

It is not clear whether the WAPC's infill targets only apply to brownfield sites, or whether they also apply to greenfield sites. For the purpose of this Scheme review, dwellings approved by the Shire on both brownfield and greenfield sites have been stated in the above table.

Refer to **figure 12** which shows the location of properties which currently have subdivision potential.

Page 19 of 31





Page **21** of **31** 

The amount and the location of the building approvals granted during the operation of LPS4 are generally concentrated within specific areas near to or within townsites, The location of potential medium and large subdivisions are few and far between.

The likely reasons for this are that nearly half of the Shire is National Park, State Forest or water catchments. Also the lack of a networked sewer and exposure to bushfire risk significantly limits development and subdivision potential throughout the Shire.

The largest areas identified for subdivision potential are in North Parkerville and North Stoneville both of which have structures plans (LSIP 259 and LSIP 265) prepared over 20 years ago, and which the Shire considers can no longer serve as a sound basis for co