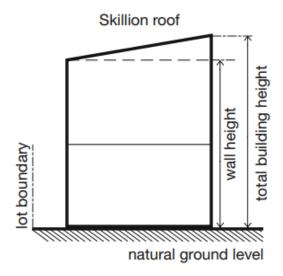

In this circumstance the design principles relating to outbuilding heights do not apply as LPS4 prevails.

As the outbuilding will have skillion roofs its wall and roof heights are to be measured as shown in the diagram which follows from the R-Codes.