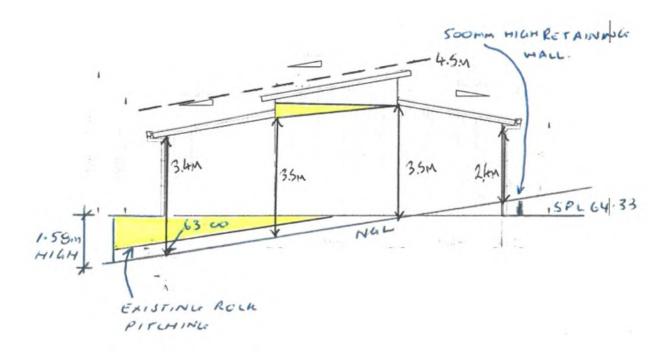

In this circumstance the design principles relating to outbuilding heights do not apply as LPS4 prevails.

As the outbuilding will have skillion roofs its wall and roof heights are to be measured as shown in the diagram which follows from the R-Codes.

#### The relationship to development on adjoining properties

The outbuilding is proposed to have a wall height up to 0.5m higher above natural ground level than what is permitted under LPS4. Also site works are adjacent to the eastern lot boundary, in some places up to 1.08m higher above natural ground level than what is permitted under the R-Codes.

The diagram which follows highlights the extent of the over height portions. The natural ground levels shown on the plans were reconfirmed by Shire Officers when visiting the subject property.

The following is advised with regard to the proximity of the proposed works in relation to the adjoining properties: