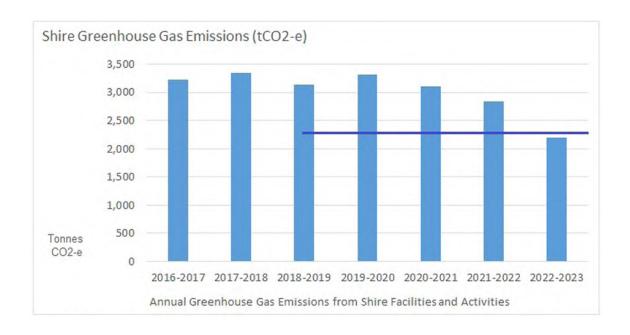

ike the Shire of Mundaring Administration Centre now operate on 100 per cent renewable energy.

Electricity and GreenPower prices have risen since the power purchase agreement came into effect. Future bulk buys with other local governments may also provide some protection against rising power prices after 2025.

Consolidation of community facilities into larger buildings, such as the proposed Mundaring Multi-Purpose Community Facility, may enable more of the Shire's electricity needs to be considered contestable and included in future renewable energy power purchase agreements.

The range of measures implemented to date have achieved the target emissions reduction in 2023. Further reductions will occur during 2023/2024 as the conversion of streetlights to more efficient LED is completed.



Shire of Mundaring annual greenhouse gas emissions showing 30 per cent target set in 2018.

## Case study

As the Shire of Mundaring Administration Centre was the highest electricity use site in 2016/2017, it was targeted to reduce energy use and greenhouse gas emissions. Reductions in consumption and emissions are shown below.



Shire of Mundaring Administration Centre – reducing energy consumption with improved energy efficiency through introduction of night purging and other improvements to air conditioning, changes to LED lighting, and other improvements to energy efficiency of equipment.



Shire of Mundaring Administration Centre – reducing emissions through improved efficiency and switching to renewable energy (first repairing and then adding more rooftop solar panels, followed b