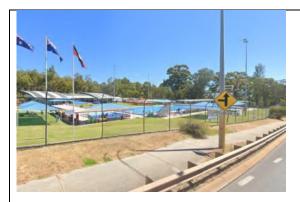

e vegetation might assist. However, it will not physically be of any use as an acoustic barrier.

The most commonly applied method to reduce road noise is a large physical barrier in the form of a specialised concrete sound wall. These are normally 4m to 5m tall, which is around twice the height of the current fence at Bilgoman Aquatic Centre and would need to be over 60m long, and possibly longer if the wall needs to curve around the boundary. This type of wall would completely block the view of the pool from the highway and have a significant impact on aesthetics from inside the complex.

In addition, a dense vegetation screen or concrete sound wall at Bilgoman Aquatic Centre would diminish the passive surveillance and marketing benefits provided from exposure to Great Eastern Highway.



Current View of Bilgoman Aquatic Centre from Great Eastern Highway



View of Bilgoman Aquatic Centre with vegetation screen the height of existing fence



View of Bilgoman Aquatic Centre with concrete sound wall twice the height of current fence.

As achieving effective reduction in road noise will have significant negative visual and aesthetic impacts, and will diminish the passive surveillance and marketing benefits provided from exposure to Great Eastern Highway, it is recommended that Council notes the AEM decision and no further action is required.

# Recommendation

That Council takes no further action in response to decision 4 of the 2024 electors' meeting (AEM4.03.24) regarding noise pollution at Bilgoman Aquatic Centre, as achieving effective reduction in road noise will have