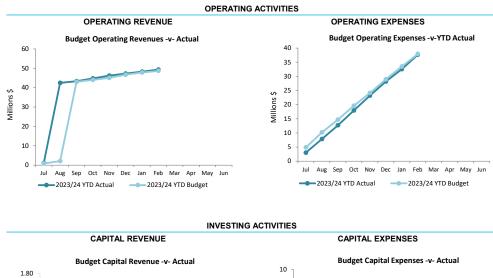

| of Financial Position                       | 7  |
| Note 1                          | Statement of Financial Activity Information | 8  |
| Note 2                          | Explanation of Material Variances           | 9  |
| Note 3                          | Cash and Financial Assets                   | 10 |
| Note 4                          | Capital Acquisitions                        | 11 |
| Note 5                          | Grants and Contributions                    | 13 |
| Note 6                          | Capital Revenue                             | 14 |

#### SHIRE OF MUNDARING FINANCE DASHBOARD FOR THE PERIOD ENDED 29 FEBRUARY 2024



12

### **SHIRE OF MUNDARING** SUPPLEMENTARY INFORMATION FOR THE PERIOD ENDED 29 FEBRUARY 2024

#### **KEY INFORMATION - GRAPHICAL**







CLOSING FUNDING SURPLUS/DEFICIT



This information is to be read in conjunction with the accompanying Financial Statements and Notes.

| 3

SHIRE OF MUNDARING SUPPLEMENTARY INFORMATION FOR THE PERIOD ENDED 29 FEBRUARY 2024

**KEY INFORMATION - GRAPHICAL (Continued)** 



■ Expenditure 2023/24 YTD Budget



■ Expenditure 2023/24 YTD Actual

This information is to be read in conjunction with the accompanying Financial Statements and Notes.

|4

SHIRE OF MUNDARING SUPPLEMENTARY INFORMATION FOR THE PERIOD ENDED 29 FEBRUARY 2024

**KEY INFORMATION - GRAPHICAL (Continued)** 

## FINANCING ACTIVITIES BORROWINGS

## 



#### RESERVES



This information is to be read in conjunction with the accompanying Financial Statements and Notes.

| 5

## SHIRE OF MUNDARING STATEMENT OF FINANCIAL ACTIV