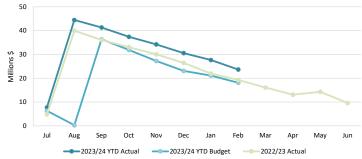

The largest areas identified for subdivision potential are in North Parkerville and North Stoneville both of which have structures plans (LSIP 259 and LSIP 265) prepared over 20 years ago, and which the Shire considers can no longer serve as a sound basis for contemporary planning in the Hills.