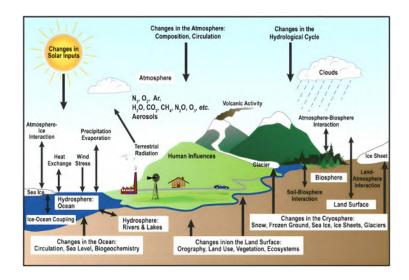

'

Sunlight is the main source of heat for Earth. The greenhouse effect is caused by gases in the atmosphere that trap some extra heat (like a blanket) that would otherwise be radiated into space. Carbon dioxide is an important greenhouse gas, and this has been understood and studied by scientists for over a century.

Carbon dioxide and other greenhouse gases like methane are naturally released into the atmosphere by wildfire, volcanoes, and animals. Carbon dioxide can be drawn back out of the atmosphere by dissolving in the ocean, being absorbed by growing plants, or reacting with weathering rocks. When there is a higher concentration of greenhouse gases in the atmosphere, the greenhouse effect is stronger (like a thicker blanket) and the planet retains more of the sun's heat each year.



Interactions between land, water and the atmosphere that influence the greenhouse effect and global climate (Intergovernmental Panel on Climate Change, 2007)

Paleoclimate records show the Earth slowly transitioning between ice ages and warm periods over long cycles of roughly 100,000 years. These changes between cooler and warmer states are prompted by gradual variations in the shape of Earth's orbit around the sun, then reinforced by feedback loops.

Deep ice cores from Antarctica are especially useful in measuring changes in carbon dioxide concentration before and after the industrial era. The ice holds information about the past climate as well as tiny air bubbles that are samples of the past atmosphere. The concentration of carbon dioxide in the atmosphere is strongly linked to temp