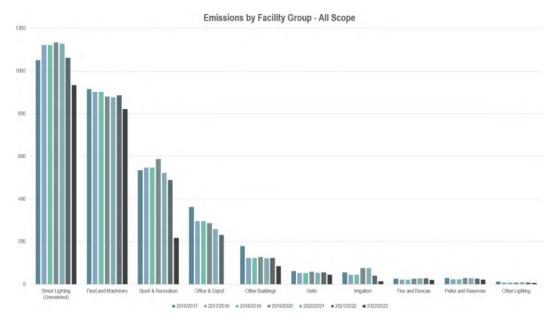

ntributor (43%), followed by Fleet (38%), Sport and Recreation (10%) and Buildings and Facilities (6%).

Emissions and Energy Data Analysis Report 2022/2023





Figure 4: Shire of Mundaring's emissions (tCO<sub>2</sub>-e) by organisational unit for 2022/2023

**Figure 5** demonstrates the percentage of consumption by each asset group in the 2022/2023 reporting period and we can see that there is not a one-to-one ration for consumption when compared back to emissions. In this case, Fleet consumption significantly outweighs all other groups making up 50% consumption. Streetlighting is only 22% of consumption but represents 43% of emissions.



Figure 5: Shire of Mundaring's consumption (GJ) by organisational unit for 2022/2023

Emissions and Energy Data Analysis Report 2022/2023

6|Page





Figure 6: Shire of Mundaring's emissions (tCO<sub>2</sub>-e) by organisational unit for 2022/2023

**Figure 6** displays historical emissions for each facility group, providing insight into the reductions that the Shire has achieved over time. Unmetered street lighting continued to be the biggest contributor to emissions in 2022/2023.

Fleet emissions are the second highest contributor for the Shire. The Shire has investigated the feasibility of switching to electrical vehicles to reduce emissions from fleet vehicles and continues to work towards reducing emissions from this group.

Sports & Recreation has seen a significant reduction on historical numbers due to the Renewable Energy Project, which has see contestable sites move to 100% greenpower. This impact is also seen in the Office