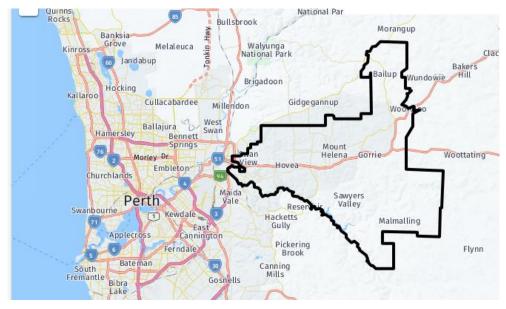

The purpose of LPS4 is to outline the statutory planning related requirements and controls for how land in the Shire can be used and developed, and provides the framework for decision making. The Scheme is also the primary mechanism for implementing the Strategy.

Below – Where the local planning strategy and local planning scheme exist within the State Planning Framework

The following table outlines the key decisions and changes in the planning framework since February 2014, which are considered relevant to LPS4 and the Strategy: