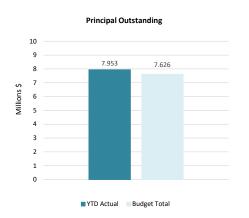

FOR THE PERIOD ENDED 29 FEBRUARY 2024



12

### **SHIRE OF MUNDARING** SUPPLEMENTARY INFORMATION FOR THE PERIOD ENDED 29 FEBRUARY 2024

#### **KEY INFORMATION - GRAPHICAL**







CLOSING FUNDING SURPLUS/DEFICIT



This information is to be read in conjunction with the accompanying Financial Statements and Notes.

| 3

SHIRE OF MUNDARING SUPPLEMENTARY INFORMATION FOR THE PERIOD ENDED 29 FEBRUARY 2024

**KEY INFORMATION - GRAPHICAL (Continued)** 



■ Expenditure 2023/24 YTD Budget



■ Expenditure 2023/24 YTD Actual

This information is to be read in conjunction with the accompanying Financial Statements and Notes.

|4

SHIRE OF MUNDARING SUPPLEMENTARY INFORMATION FOR THE PERIOD ENDED 29 FEBRUARY 2024

**KEY INFORMATION - GRAPHICAL (Continued)** 

## FINANCING ACTIVITIES BORROWINGS

## 



#### RESERVES



This information is to be read in conjunction with the accompanying Financial Statements and Notes.

| 5

## SHIRE OF MUNDARING STATEMENT OF FINANCIAL ACTIVITY FOR THE PERIOD ENDED 29 FEBRUARY 2024

|                                                        | Supplementary | Adopted<br>Budget | Revised<br>Budget       | YTD<br>Budget | YTD<br>Actual          | Variance*         | Variance*         | Var.                                    |
|--------------------------------------------------------|---------------|-------------------|-------------------------|---------------|------------------------|-------------------|-------------------|-----------------------------------------|
|                                                        | Information   | (a)               |