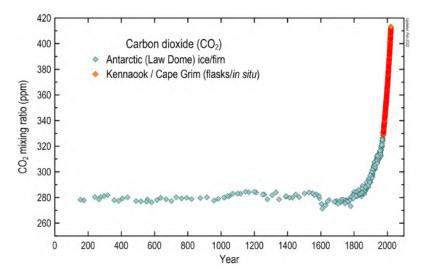

nd 1980s the oil industry engaged their own climate scientists and published quite accurate projections of increasing greenhouse gases and global warming, then later sought to undermine public confidence in climate science.

International concerns about human-induced climate change increased in the 1970s, and the Australian Government began measuring greenhouse gases at a remote location in Tasmania, Cape Grim. In 2023 carbon dioxide levels measured at the Cape Grim Baseline Air Pollution Station reached 420 parts per million, and this is consistent with other atmospheric measurements around the world. The rapid increase in carbon dioxide levels since industrialisation is shown below, with 1,900 years of Antarctic ice core data before the Cape Grim atmospheric measurements began in 1978.



Atmospheric carbon dioxide concentrations (in ppm) over the last 2000 years, based on measurements of air trapped in Antarctic ice and firn (the compacted snow layer that eventually forms solid ice), shown in blue-grey, and the modern Cape Grim in situ record, shown in orange. (CSIRO & Bureau of Meteorology, 2022)

An international Intergovernmental Panel on Climate Change (IPCC) was formed in 1988 to review the science and publish reports on the causes and consequences of global warming. The IPCC has reported with increasing certainty over last four decades that the main cause of global warming is human activities, and that the consequences will be severe for communities, economies and ecosystems if critical thresholds are crossed.

The most recent IPCC Sixth Assessment Reports show hig