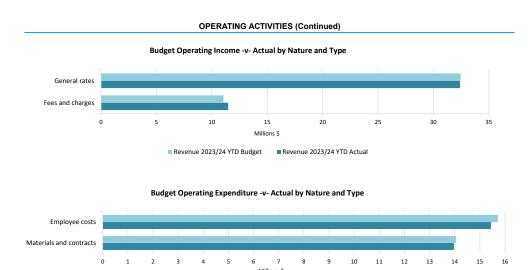

The largest areas identified for subdivision potential are in North Parkerville and North Stoneville both of which have structures plans (LSIP 259 and LSIP 265) prepared over 20 years ago, and which the Shire considers can no longer serve as a sound basis for contemporary planning in the Hills.