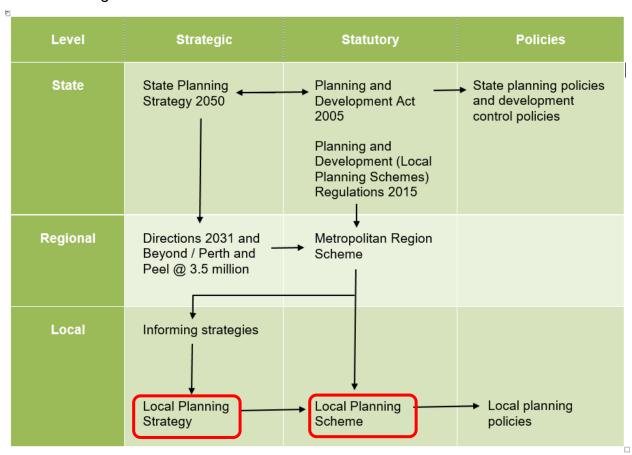

Below – Where the local planning strategy and local planning scheme exist within the State Planning Framework

The following table outlines the key decisions and changes in the planning framework since February 2014, which are considered relevant to LPS4 and the Strategy: