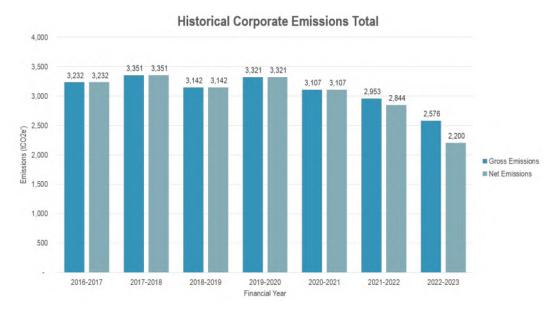

to reach its target in half the predicted time.

This is due in part to the introduction of the WALGA Renewable Energy 'bulk buy' initiative which allowed the Shire to purchase 100% greenpower for their 7 contestable electricity accounts. This project commenced on 1<sup>st</sup> April 2022, this is visible in the slight reduction in Net emissions in 2021-2022 and then the much more significant diversion between Gross and Net in 2022-2023.

**Figure 1** displays the historical carbon emission for the Shire of Mundaring since baseline 2016/2017. The report shows the difference in Gross emissions (before the purchase of greenpower) and Net emissions (post greenpower). Despite the big impact the greenpower has on the Councils profile, there was already a reduction in Gross emissions overall.



Figure 1 - Shire of Mundaring's historic emissions (tCO2-e) since the baseline year of 2016/2017



Figure 2 shows that there is not a one-to-one relationship in relation to consumption and emissions for the Shire of Mundaring. This is due in part to the Shire purchasing greenpower for their top 7 contestable sites resulting in an emissions reduction. This indicates why it is important to continue to monitor consumption as well as emissions to be able to obtain a clear picture of the council's assets.



Figure 2 - Shire of Mundaring's Consumption V Net Emissions

The above shows that despite an increase in consumption of approximately 5%, there has been a 23% reduction in emissions. This is further explored in more detail in Section 5 of this report.



Figure 3 shows the emissions redu