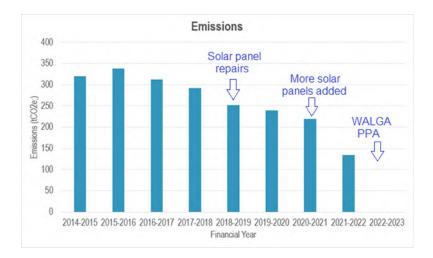

res implemented to date have achieved the target emissions reduction in 2023. Further reductions will occur during 2023/2024 as the conversion of streetlights to more efficient LED is completed.



Shire of Mundaring annual greenhouse gas emissions showing 30 per cent target set in 2018.

## Case study

As the Shire of Mundaring Administration Centre was the highest electricity use site in 2016/2017, it was targeted to reduce energy use and greenhouse gas emissions. Reductions in consumption and emissions are shown below.



Shire of Mundaring Administration Centre – reducing energy consumption with improved energy efficiency through introduction of night purging and other improvements to air conditioning, changes to LED lighting, and other improvements to energy efficiency of equipment.



Shire of Mundaring Administration Centre – reducing emissions through improved efficiency and switching to renewable energy (first repairing and then adding more rooftop solar panels, followed by joining WALGA renewable energy power purchase agreement in 2022).

# Increasing Costs of Climate Change

Delays in reducing emissions will result in further increases in the global average temperature. This will be experienced through extreme weather and climate disruption at the regional and local level. These impacts are already being reflected in higher insurance and building costs for local residents and businesses.

Warming above 1.5°C increases the likelihood of the planet reaching irreversible tipping points such as mass death of trees and coral reefs, species extinctions, loss of ecosyst