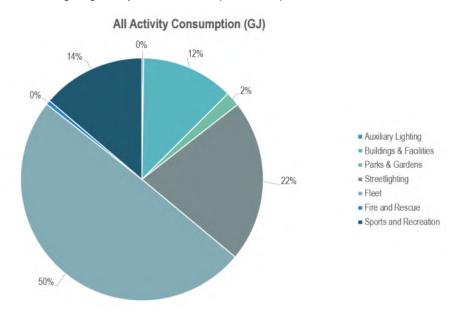

%              |  |

Figure 4 shows the percentage of emissions by each asset group in the 2022/2023 reporting period. Streetlighting is the largest contributor (43%), followed by Fleet (38%), Sport and Recreation (10%) and Buildings and Facilities (6%).

Emissions and Energy Data Analysis Report 2022/2023





Figure 4: Shire of Mundaring's emissions (tCO<sub>2</sub>-e) by organisational unit for 2022/2023

**Figure 5** demonstrates the percentage of consumption by each asset group in the 2022/2023 reporting period and we can see that there is not a one-to-one ration for consumption when compared back to emissions. In this case, Fleet consumption significantly outweighs all other groups making up 50% consumption. Streetlighting is only 22% of consumption but represents 43% of emissions.



Figure 5: Shire of Mundaring's consumption (GJ) by organisational unit for 2022/2023

Emissions and Energy Data Analysis Report 2022/2023

6|Page





Figure 6: Shire of Mundaring's emissions (tCO<sub>2</sub>-e) by organisational unit for 2022/2023

**Figure 6** displays historical emissions for each facility group, providing insight into the reductions that the Shire has achieved over time. Unmetered street lighting continued to be the biggest contributor to emissions in 2022/2023.

Fleet emissions are the second highest contributor for the Shire. The Shire has investigated the feasibility of switching to electrical vehicles to reduce emissions from fleet vehicles and continues to work towards reducing emissions from this group.

Sports & Recreation has seen a significant reduction on h