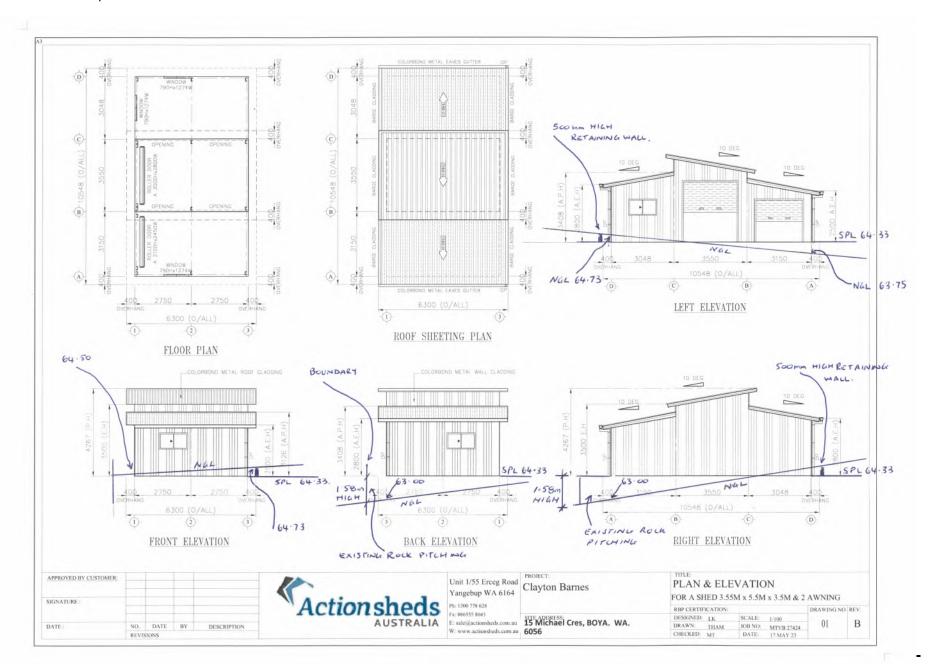

#### **Description of Proposal**

A 66sqm outbuilding of up to 4.3m high above natural ground level is proposed, access to which will be via an existing driveway.

Development approval is required for the following reasons:

- The outbuilding being proposed to be forward of the house, instead of being behind the house as required under Local Planning Scheme No.4 (LPS4).
- The outbuilding being proposed to be setback 1m in lieu of 1.5m from the side lot boundary.
- The outbuilding being proposed to have a wall height of up to 4m in lieu of 3.5m above natural ground level.
- Site works of up to 1.3m in height above natural ground level, which have already been carried out, being adjacent to the eastern (side) lot boundary in lieu of being setback 1.5m.

The applicant has advised that the proposed outbuilding "will be used for general household storage, the property owner wanted to have sufficient height in both sides which meant the centre had extra height. It will probably store kayaks and other equipment up out of the way in this area".

In this circumstance the design principles relating to outbuilding heights do not apply as LPS4 prevails.

As the outbuilding will have skillion roofs its wall and roof heights are to be measured as shown in the diagram which follows from the R-Codes.

#### The relationship to development on adjoining properties

The outbuilding is proposed to have a wall height up to 0.5m higher above natural ground level than what is permitted under LPS4. Also site works are adjacent to the eastern lot boundary, in some places up to 1.08m higher above natural ground level than what is permitted under the R-Codes.