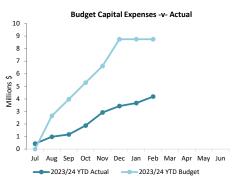

The largest areas identified for subdivision potential are in North Parkerville and North Stoneville both of which have structures plans (LSIP 259 and LSIP 265) prepared over 20 years ago, and which the Shire considers can no longer serve as a sound basis for contemporary planning in the Hills.