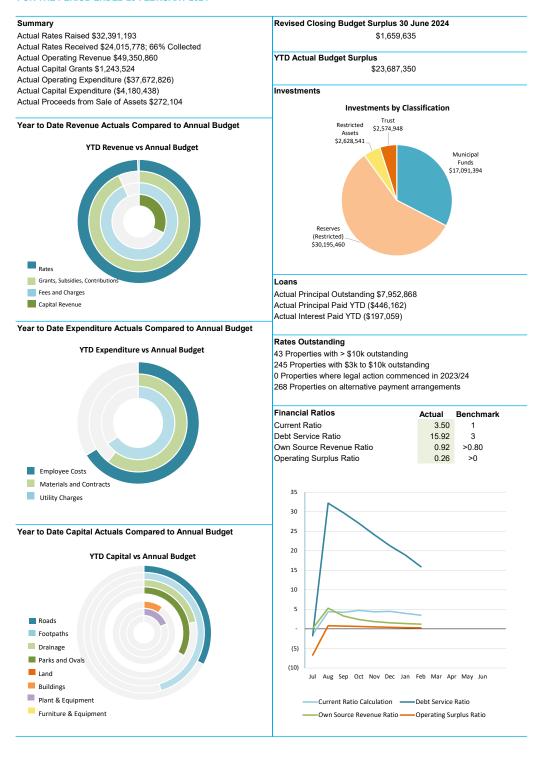

|    |
| Statement of Financial Activity |                                             |    |
| Statement                       | of Financial Position                       | 7  |
| Note 1                          | Statement of Financial Activity Information | 8  |
| Note 2                          | Explanation of Material Variances           | 9  |
| Note 3                          | Cash and Financial Assets                   | 10 |
| Note 4                          | Capital Acquisitions                        | 11 |
| Note 5                          | Grants and Contributions                    | 13 |
| Note 6                          | Capital Revenue                             | 14 |

#### SHIRE OF MUNDARING FINANCE DASHBOARD FOR THE PERIOD ENDED 29 FEBRUARY 2024



12

### **SHIRE OF MUNDARING** SUPPLEMENTARY INFORMATION FOR THE PERIOD ENDED 29 FEBRUARY 2024

#### **KEY INFORMATION - GRAPHICAL**







CLOSING FUNDING SURPLUS/DEFICIT



This information is to be read in conjunction with the accompanying Financial Statements and Notes.

| 3

SHIRE OF MUNDARING SUPPLEMENTARY INFORMATION FOR THE PERIOD ENDED 29 FEBRUARY 2024

**KEY INFORMATION - GRAPHICAL (Continued)** 



■ Expenditure 2023/24 YTD Budget



■ Expenditure 2023/24 YTD Actual

This information is to be read in conjunction with the accompanying Financial Statements and Notes.

|4

SHIRE OF MUNDARING SUPPLEMENTARY INFORMATION FOR THE PERIOD ENDED 29 FEBRUARY 2024

**KEY INFORMATION - GRAPHICAL (Continued)** 

## FINANCING ACTIVITIES BORROWINGS

## 



#### RESERVES



This information is