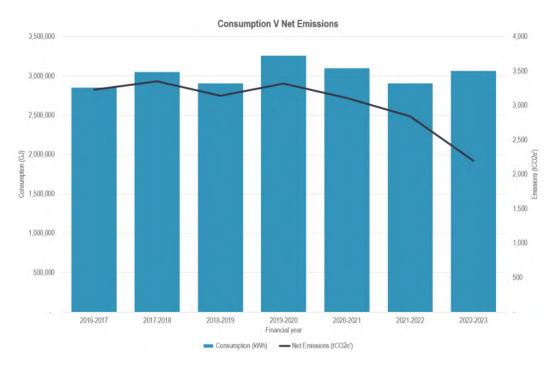

of Mundaring since baseline 2016/2017. The report shows the difference in Gross emissions (before the purchase of greenpower) and Net emissions (post greenpower). Despite the big impact the greenpower has on the Councils profile, there was already a reduction in Gross emissions overall.



Figure 1 - Shire of Mundaring's historic emissions (tCO2-e) since the baseline year of 2016/2017



Figure 2 shows that there is not a one-to-one relationship in relation to consumption and emissions for the Shire of Mundaring. This is due in part to the Shire purchasing greenpower for their top 7 contestable sites resulting in an emissions reduction. This indicates why it is important to continue to monitor consumption as well as emissions to be able to obtain a clear picture of the council's assets.



Figure 2 - Shire of Mundaring's Consumption V Net Emissions

The above shows that despite an increase in consumption of approximately 5%, there has been a 23% reduction in emissions. This is further explored in more detail in Section 5 of this report.



Figure 3 shows the emissions reduction for the Shire since adopting its target in 2018 and progress towards reaching the goal of achieving a 30% reduction of baseline emissions (2016-2017) by 2030.



Figure 3: An approximate reduction path for Shire of Mundaring's target for the year 2029/2030.

**Table 1** highlights the Shire's progress towards the target of a 30% reduction on 2016/17 levels. The Shire as of this year (2022-2023) has reached their 30% reduction goal. This has been achieved in half the time predicted.

The Shire of Mun