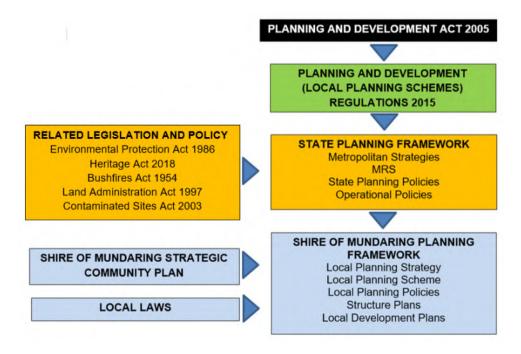

Below – Where the local planning strategy and local planning scheme exist within the State Planning Framework

The following table outlines the key decisions and changes in the planning framework since February 2014, which are considered relevant to LPS4 and the Strategy: