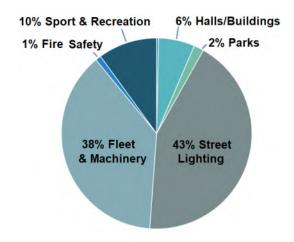

s reduction to date do not include the impact of the accelerated change to LED streetlighting as the roll-out which commenced in late 2023. While there has been some adhoc installation of LED streetlights by Western Power as older lights fail, the reduction in streetlight related emissions since 2018 is mainly due to a reduction in the 'emissions intensity' of the grid as more renewable energy has been added to the South West Interconnected System.

This chart shows the percentage of emissions by each asset group in the 2022/2023 reporting period.

Unmetered streetlighting is the largest contributor (43%), followed by Fleet (38%), Sport and Recreation (10%) and Halls and Buildings (6%).

For the most recent financial year, the Shire's carbon footprint has been calculated as 2,200 tCO2-e.



Shire of Mundaring greenhouse gas emissions (tCO2-e) sources for 2022/2023.

Draft Shire of Mundaring Emissions Reduction Strategy 2024

# **Community and Commercial Greenhouse Gas Emissions**

The total of the greenhouse gas emissions generated within the district is far higher than what is generated by the Shire as an organisation but difficult to precisely measure.

Residents, schools, businesses and community organisations all generate greenhouse gas emissions through their use of electricity, fuels and gas. There are additional greenhouse gas emissions from consumption of goods and materials which can be reduced where they are produced using renewable energy or recycled materials.

Within the Shire, over 46 per cent of dwellings have solar panels installed on their rooftops with an