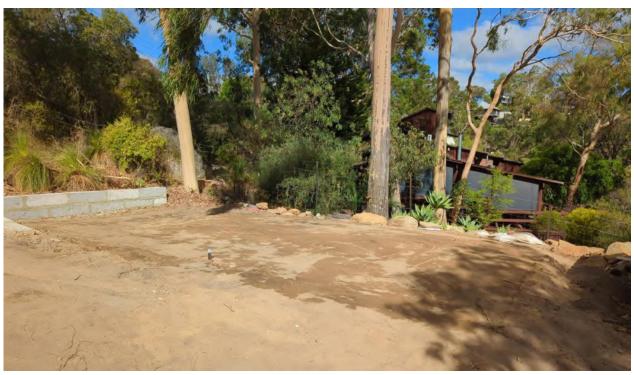

Photograph of the outbuilding's proposed location and of the site works already carried out

Properties nearby have relatively open, vegetated, street setback areas. However, some do contain outbuildings and other structures (e.g. carports) forward of the houses as shown in the image below.

Buildings forward of houses on nearby properties