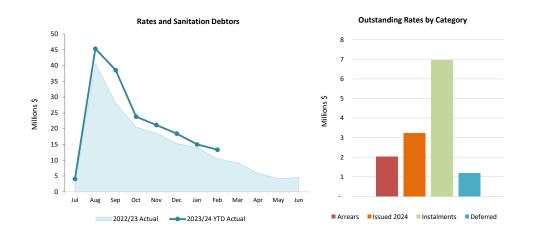

The largest areas identified for subdivision potential are in North Parkerville and North Stoneville both of which have structures plans (LSIP 259 and LSIP 265) prepared over 20 years ago, and which the Shire considers can no longer serve as a sound basis for contemporary planning in the Hills.