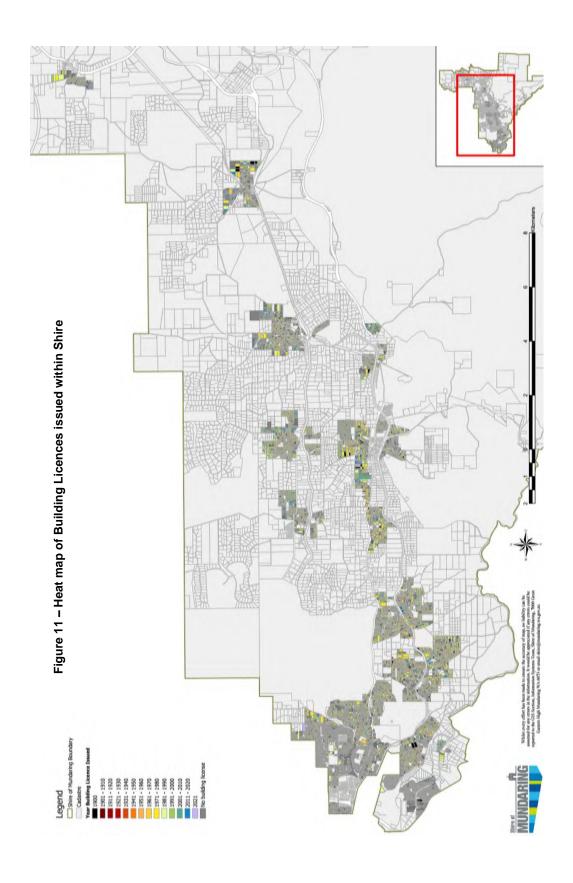

2026-2031 | 280            |
| Post 2031 | 1,140          |

An additional 981 dwellings were provided within the Shire of Mundaring between 2011 and 2021. This exceeded the 950 additional dwelling target set by the WAPC for this time period by 31 dwellings.

Current forecasting indicates that LPS4 makes the Shire just about capable of achieving the abovementioned targets for each time period.

It is not clear whether the WAPC's infill targets only apply to brownfield sites, or whether they also apply to greenfield sites. For the purpose of this Scheme review, dwellings approved by the Shire on both brownfield and greenfield sites have been stated in the above table.

Refer to **figure 12** which shows the location of properties which currently have subdivision potential.

Page 19 of 31





Page **21** of **31** 

The amount and the location of the building approvals granted during the operation of LPS4 are generally concentrated within specific areas near to or within townsites, The location of potential medium and large subdivisions are few and far between.

The likely reasons for this are that nearly half of the Shire is National Park, State Forest or water catchments. Also the lack of a networked sewer and exposure to bushfire risk significantly limits development and subdivision potential throughout the Shire.

The largest areas identified for subdivision potential are in North Parkerville and North Stoneville both of which have structures plans (LSIP 259 and LSIP 265) prepared over 20 years ago, and which the Shire considers can no longer serve as a sound basis for