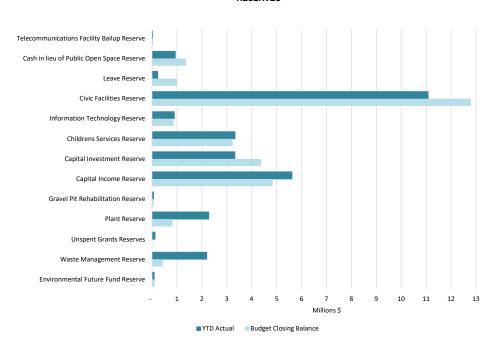

DED 29 FEBRUARY 2024



12

### **SHIRE OF MUNDARING** SUPPLEMENTARY INFORMATION FOR THE PERIOD ENDED 29 FEBRUARY 2024

#### **KEY INFORMATION - GRAPHICAL**







CLOSING FUNDING SURPLUS/DEFICIT



This information is to be read in conjunction with the accompanying Financial Statements and Notes.

| 3

SHIRE OF MUNDARING SUPPLEMENTARY INFORMATION FOR THE PERIOD ENDED 29 FEBRUARY 2024

**KEY INFORMATION - GRAPHICAL (Continued)** 



■ Expenditure 2023/24 YTD Budget



■ Expenditure 2023/24 YTD Actual

This information is to be read in conjunction with the accompanying Financial Statements and Notes.

|4

SHIRE OF MUNDARING SUPPLEMENTARY INFORMATION FOR THE PERIOD ENDED 29 FEBRUARY 2024

**KEY INFORMATION - GRAPHICAL (Continued)** 

## FINANCING ACTIVITIES BORROWINGS

## 



#### RESERVES



This information is to be read in conjunction with the accompanying Financial Statements and Notes.

| 5

## SHIRE OF MUNDARING STATEMENT OF FINANCIAL ACTIVITY FOR THE PERIOD ENDED 29 FEBRUARY 2024

|                                                        | Supplementary | Adopted<br>Budget | Revised<br>Budget       | YTD<br>Budget | YTD<br>Actual          | Variance*         | Variance*         | Var.                                    |
|--------------------------------------------------------|---------------|-------------------|-------------------------|---------------|------------------------|-------------------|-------------------|-----------------------------------------|
|                                                        | Information   | (a)               |