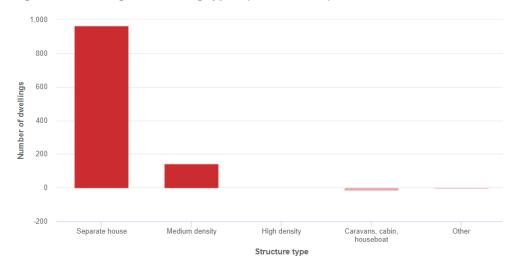

adults and smaller households. Larger, detached or separate dwellings with large landholdings are more likely to attract families and prospective families.

In 2021, there were 14,269 separate houses in the Shire, 619 medium density dwellings, and no high density dwellings.

The following table demonstrates the primacy of single dwellings in the Shire relative to the Greater Perth Area.

|                          | Greater Perth Area | Shire of Mundaring |
|--------------------------|--------------------|--------------------|
| Low density dwellings    | 75.6%              | 95.5%              |
| Medium density dwellings | 17.6%              | 4.1%               |
| High density dwellings   | 6.1%               | 0%                 |

Figure 10 – Change in dwelling types (2011 to 2021)



Source: Census data from profile.id

# 5.2 Lot Creation

Between February 2014 and December 2022, a total of 928 lots were created throughout the Shire based on subdivision applications lodged and approved by the WAPC. This total comprised of a distribution of lots by the following broad categories:

Page 17 of 31

WAPC lot creation information within the Shire of Mundaring between February 2014 and December 2022

| Zoning               | Total Lots Created (Final Approval) February 2014 to December 2022 |
|----------------------|--------------------------------------------------------------------|
| Residential          | 593                                                                |
| Rural residential    | 223                                                                |
| Ru