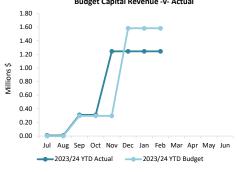

| of Financial Position                       | 7  |
| Note 1                          | Statement of Financial Activity Information | 8  |
| Note 2                          | Explanation of Material Variances           | 9  |
| Note 3                          | Cash and Financial Assets                   | 10 |
| Note 4                          | Capital Acquisitions                        | 11 |
| Note 5                          | Grants and Contributions                    | 13 |
| Note 6                          | Capital Revenue                             | 14 |

#### SHIRE OF MUNDARING FINANCE DASHBOARD FOR THE PERIOD ENDED 29 FEBRUARY 2024



12

### **SHIRE OF MUNDARING** SUPPLEMENTARY INFORMATION FOR THE PERIOD ENDED 29 FEBRUARY 2024

#### **KEY INFORMATION - GRAPHICAL**







CLOSING FUNDING SURPLUS/DEFICIT



This information is to be read in conjunction with the accompanying Financial Statements and Notes.

| 3

SHIRE OF MUNDARING SUPPLEMENTARY INFORMATION FOR THE PERIOD ENDED 29 FEBRUARY 2024

**KEY INFORMATION - GRAPHICAL (Continued)** 



■ Expenditure 2023/24 YTD Budget



■ Expenditure 2023/24 YTD Actual

This information is to be read in conjunction with the accompanying Financial Statements and Notes.

|4

SHIRE OF MUNDARING SUPPLEMENTARY INFORMATION FOR THE PERIOD ENDED 29 FEBRUARY 2024

**KEY INFORMATION - GRAPHICAL (Continued)** 

## FINANCING ACTIVITIES BORROWINGS

## 



#### RESERVES



This information is to be read in conjunction with the accompanying Financial Statements and Notes.

| 5

## SHIRE OF MUNDARING STATEMENT OF FINANCIAL ACTIVIT