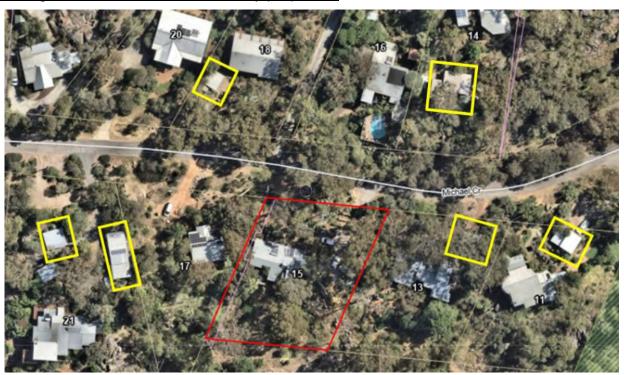

#### **Locality Plan**

- materials and colours that are of low reflectivity (not white or metallic) and blend in with surrounding buildings or landscape.
- The landowners are willing to have landscaping along the eastern and southern sides
  of the outbuilding which will assist with minimising the visual impact of the proposal
  on the adjoining neighbour. If the application is approved by Council it is
  recommended that a condition be included requiring a landscaping plan to be
  provided showing the location of the proposed landscaping.
- The adjacent property most impacted by the proposal (being 13 Michael Crescent) has its main outdoor living area approximately 15m, and a house which is approximately 9.5m, from the location of the proposed outbuilding. Some vegetation exists adjacent to its lot boundary which adjoins 15 Michael Crescent.

View towards 13 Michael Crescent from the outbuilding's proposed location