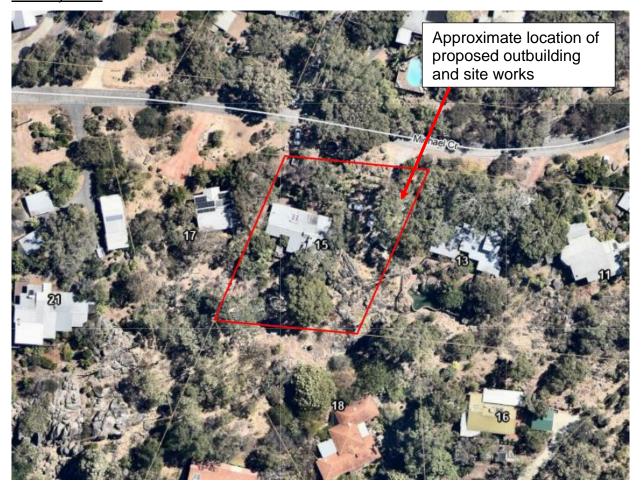

area, and is unlikely to have a significant impact on the streetscape and the area's character. It is therefore recommended that Council approves the application.

#### **BACKGROUND**

#### **Site Context**

The subject property contains a single house and vegetation throughout. It has a steep topography, which falls approximately 17m from north to south. Large rock outcrops exist in-between the house and the eastern lot boundary.

A sea container currently exists on the subject property, which will need to be removed due to not being permitted on Residential properties in accordance with LPS4. The applicant has been made aware of this.

Surrounding properties contain single houses, outbuildings and differing amounts of vegetation. Their topography is also steep.

#### **Locality Plan**



#### **Description of Proposal**

A 66sqm outbuilding of up to 4.3m high above natural ground level is proposed, access to which will be via an existing driveway.

Development approval is required for the following reasons:

- The outbuilding being proposed to be forward of the house, instead of being behind the house as required under Local Planning Scheme No.4 (LPS4).
- The outbuilding being proposed to be setback 1m in lieu of 1.5m from the side lot boundary.
- The outbuilding being proposed to have a wall height of up to 4m in lieu of 3.5m above natural ground level.
- Site works of up to 1.3m in height above natural ground level, which have already been carried out, being adjacent to the eastern (side) lot boundary in lieu of being setback 1.5m.

The applicant has advised that the p