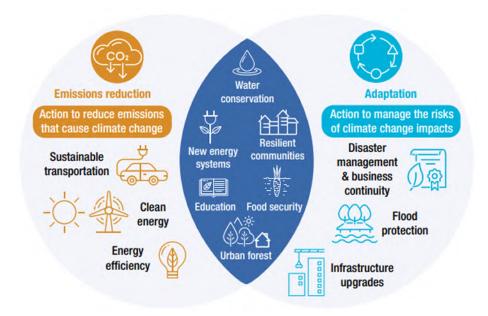

ty to respond. This is explicit in the recently amended Local Government Act 1995.

This requires that the general function of a local government have regard to the following:

- To promote the economic, social and environmental sustainability of the district.
- To plan for, and to plan for mitigating, risks associated with climate change.
- In making decisions, to consider potential long-term consequences and impacts on future generations.
- To recognise the particular interests of Aboriginal people and involve Aboriginal people in decision-making processes; and
- The need to consider collaboration with other local governments.

There are some actions which can be beneficial for both mitigation and adaptation, as shown in the graphic below from the WA Climate Change Adaptation Strategy.



Source: Climate Adaptation Strategy: Building WA's Climate Resilient Future 2023.

At a global scale, the more greenhouse gas emissions are mitigated, the less we will be required to adapt to climate change. At the local level, the impacts of climate change are already being observed in changing rainfall patterns and longer fire seasons.

While the Shire also has an important role to play in adapting to the impacts of climate change, this Strategy is focused on greenhouse gas emissions reduction or mitigation.

The Shire will reduce greenhouse gas emissions following the principles below:

- **1. Reduce energy demand:** implement energy saving measures and build or purchase more energy efficient facilities, vehicles and equipment.
- 2. Renewable energy on the roof: increase use of renewa