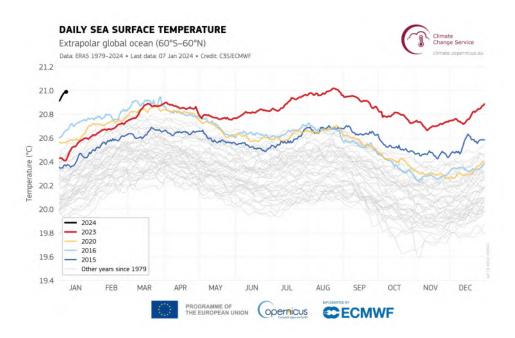

Sixth Assessment Reports show high risks for biodiversity, wildfire damage, extreme weather events and tree mortality above 1.5°C. Unfortunately, due to the time taken for scientific research to be published and comprehensively reviewed, there is a risk that the IPCC reports are understating the extent of change that has already occurred, impacts on natural systems, and the risks of accelerating warming from feedback loops.

The increase in global average temperature of 1.5°C, 2°C or even 3°C will not be experienced as uniformly warmer local weather. A large amount of the additional heat energy has been absorbed by the world's oceans. This has risks for faster melting of sea ice near the poles and disruption of important ocean circulation currents, which influence global weather systems.



Daily sea surface temperature (°C) averaged over the extra-polar global ocean (60°S–60°N). Previous hottest years on record since measurements began shown in blue and yellow; however 2023 (red) recorded unprecedented heat. All other years between 1979 and 2021 are shown with grey lines. (Copernicus Climate Change Service, 2024)

There are both positive and negative feedback loops that can increase warming and production of greenhouse gases, or provide for cooling and absorption of carbon dioxide.

The loss of snow and ice cover near the poles means that lighter coloured, reflective ice is replaced by the darker coloured rock or sea, which then absorbs more heat from incoming solar radiation and results in more loss of ice. This is an example of a feedback loop that will further increase