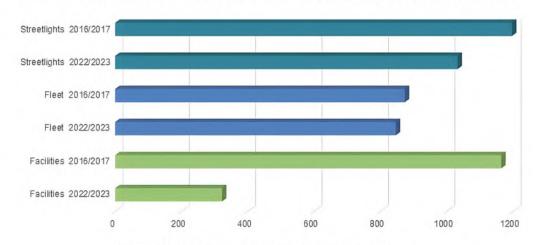

Operations Depot, and sensor lights in some buildings.
- Amending Shire Purchasing Policy to require energy efficiency to be a key consideration in purchasing decisions.

- Joining a local government renewable energy power purchase agreement for high electricity use (contestable) sites.
- Accelerating roll-out of more efficient LED street lighting (commencing late 2023).

While the greatest reduction has been achieved in reducing emissions from Shire buildings and facilities, there have also been reductions in emissions from fleet and streetlights.



Shire sustainability initiatives support responsible management of water, energy, and natural resources.

9.04.2024 COUNCIL MEETING UNCONFIRMED MINUTES

**72** 

## Reductions in Shire Greenhouse Gas Emissions (tCO2-e) 2016/2017 - 2022/2023



Greenhouse Gas Emissions (tonnes of carbon dioxide equivalent)

2022/2023 reductions in Shire greenhouse gas emissions – streetlights, fleet and facilities compared to 2016/2017 baseline.

The Shire joined 50 other local governments in a renewable energy 'bulk buy' or power purchase agreement, facilitated by the WA Local Government Association.

This came into effect in March 2022 and will expire in March 2025. This provided for significant emissions reduction from Shire facilities by using 100 per cent renewable energy for the Shire's seven highest electricity use (contestable) sites.

Following on from energy efficiency and rooftop solar initiatives, the power purchase agreement means that larger facilities like the Shire of Mundaring Administration Centre now operate on 100 per cent r