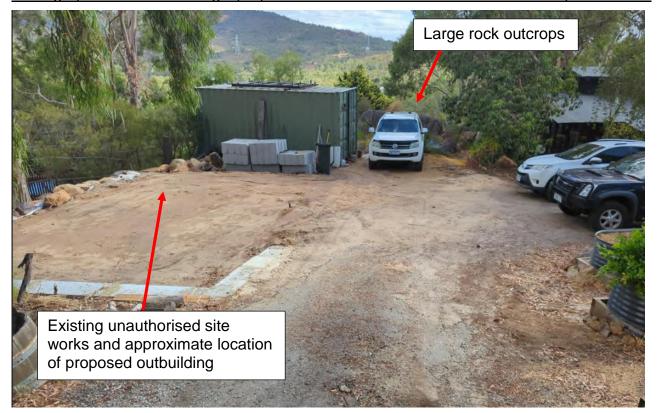

Photograph of the outbuilding's proposed location and of the site works already carried out