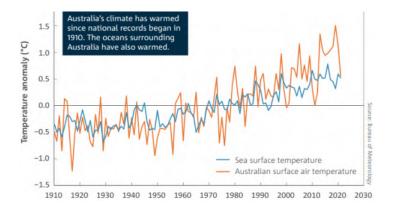

ecosystems and crops are vulnerable to drought and wildfire. This means that the overall impact of higher carbon dioxide levels is not simply more plant growth based on the carbon fertilisation effect.

As the climate warms the increasing incidence and severity of wildfires (including in rainforest and Arctic areas) has become another concerning feedback loop for increasing atmospheric carbon concentration, as well as losing biodiversity.

The CSIRO and Bureau of Meteorology publish regular 'State of the Climate' reports which collate the climate changes observed to date for Australia and identify trends and predicted changes for the coming decades. The chart below shows despite regular fluctuations in air and sea temperatures, there is a strong warming trend for both in recent decades.



Anomalies in annual mean sea surface temperature, and temperature over land, in the Australian region (departures from the 1961–1990 standard averaging period). (CSIRO & Bureau of Meteorology, 2022)

In addition to global warming, there are other weather patterns and systems like El Nino and La Nina that influence how warm a particular year or season will be. These regional influences and impacts are now stacked on top of the warming climate.



Annual global surface temperature anomalies of the Earth (land and ocean), 1950–2021 compared to the 1961–90 standard averaging period. (CSIRO & Bureau of Meteorology, 2022)

Major volcanic eruptions are associated with temporarily cooler global temperatures. While volcanoes do emit some carbon dioxide and other greenhouse gases, it is far less t