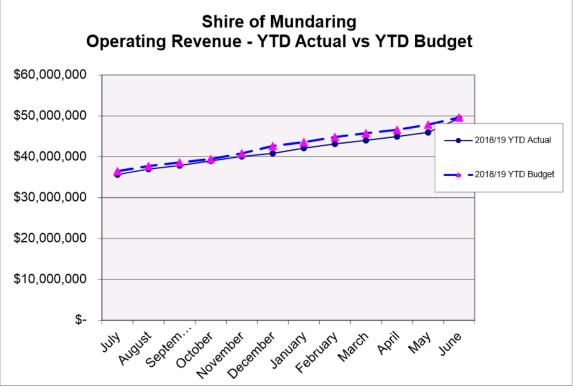

| 01,011,100                           |
| Creditors<br>Borrowings - Current Portion<br>Provisions                              | (1,429,155)<br>(605,330)<br>(3,280,522) |                                      | (1,309,931)<br>(605,330)<br>(3,277,171) |                                      |
| NET CURRENT ASSETS                                                                   |                                         | (5,315,007)<br>26,047,207            |                                         | (5,192,431)<br>29,181,977            |
| Less Reserve Funds<br>Add Current Loan Liability<br>CLOSING BUDGET SURPLUS/(DEFICIT) | _                                       | (19,351,201)<br>605,330<br>7,301,336 | _                                       | (21,893,683)<br>605,330<br>7,893,624 |









| Explanation of Material Variances         |                  |               |               |                                               |
|-------------------------------------------|------------------|---------------|---------------|-----------------------------------------------|
|                                           |                  |               |               |                                               |
| The meterial variance threeholds are aden | to d. o populati | hu O a un all | an an indiant | an after the set the set of a second three as |

The material variance thresholds are adopted annually by Council as an indicator of whether the actual expenditure or revenue varies from the year to date budget materially.

The material variance for revenue adop