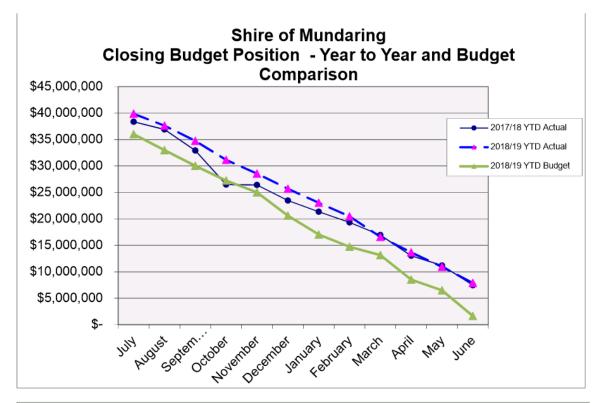

| 01,011,100                           |
| Creditors<br>Borrowings - Current Portion<br>Provisions                              | (1,429,155)<br>(605,330)<br>(3,280,522) |                                      | (1,309,931)<br>(605,330)<br>(3,277,171) |                                      |
| NET CURRENT ASSETS                                                                   |                                         | (5,315,007)<br>26,047,207            |                                         | (5,192,431)<br>29,181,977            |
| Less Reserve Funds<br>Add Current Loan Liability<br>CLOSING BUDGET SURPLUS/(DEFICIT) | _                                       | (19,351,201)<br>605,330<br>7,301,336 | _                                       | (21,893,683)<br>605,330<br>7,893,624 |









| Explanation of Material Variances         |                  |               |               |                                               |
|-------------------------------------------|------------------|---------------|---------------|-----------------------------------------------|
|                                           |                  |               |               |                                               |
| The meterial variance threeholds are aden | to d. o populati | hu O a un all | an an indiant | an after the set the set of a second three as |

The material variance thresholds are adopted annually by Council as an indicator of whether the actual expenditure or revenue varies from the year to date budget materially.

The material variance for revenue ad