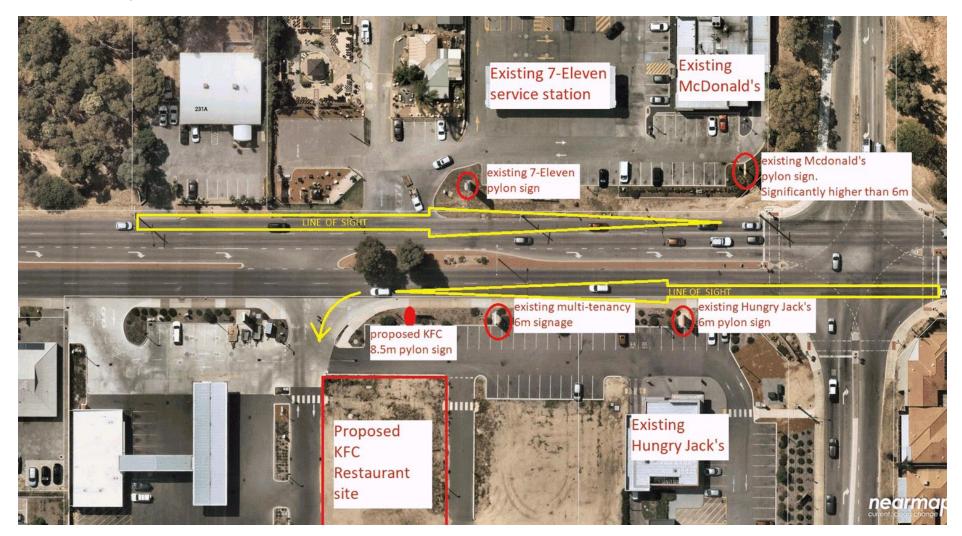

Council grants planning approval to the proposed pylon sign at 236 (Lot 504) Morrison Rd, Midvale subject to the following conditions:

- 1. Development shall be carried out in accordance with the terms of the application and all approved plans with any minor variations requiring the approval of the Director of Statutory Services;
- 2. The pylon sign shall not be above 6 metres in height from the natural ground level;
- 3. The pylon sign must be located within the lot boundary and shall not overhang or encroach into the adjacent road reserve; and
- 4. The pylon sign shall not include flashing, chasing or pulsating lights.

### CARRIED 8/2

- For: Cr Daw, Cr Burbidge, Cr Jeans, Cr Lavell, Cr Green, Cr Russell, Cr Cuthbert and Cr Collins
- Against: Cr Driver and Cr Martin





-A008.1









NGS ISSUE

DRAWI

ஸி

MUDNA

| RAMM CKA SCALE NTS