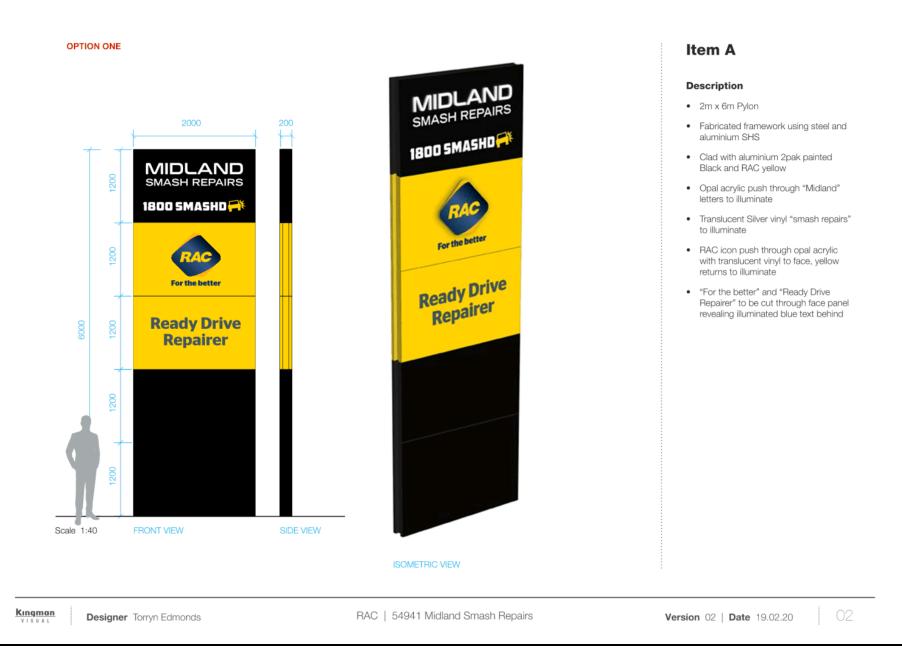

ding 300 cd.m<sup>2</sup> between sunset and sunrise and shall not flash, pulsate or chase.

## CARRIED 7/3

- For: Cr Daw, Cr Burbidge, Cr Lavell, Cr Green, Cr Russell, Cr Cuthbert and Cr Collins
- Against: Cr Driver, Cr Jeans and Cr Martin





| Kingman<br>VISUAL | Designer Torryn Edmonds | RAC   54941 Midland Smash Repairs | Version 02   Date 19.02.20 | 10 |
|-------------------|-------------------------|-----------------------------------|----------------------------|----|
|                   |                         |                                   |                            |    |

## West - proposed location



## East - proposed location





Designer Torryn Edmonds

RAC | 54941 Midland Smash Repairs

Version 02 | Date 19.02.20

11.08.2020 COUNCIL MEETING CONFIRMED MINUTES









11.08.2020 COUNCIL MEETING CONFIRMED MINUTES

| File Code                     | OR.IGR3.1                                |
|-------------------------------|------------------------------------------|
| Author                        | Danielle Courtin, Governance Coordinator |
| Senior Employee               | Garry Bird, Director Corporate Services  |
| Disclosure of Any<br>Interest | Nil                                      |
| Attachments                   | Nil                                      |

### SUMMARY

Council is invited to nominate its voting delegates for this year's Annual General Meeting (AGM) of the WA Local Government Association (WALGA), to be held on Friday 25 September 2020 at 1.30 pm.

## BACKGROUND

The WALGA AGM has traditionally been held as part of the a