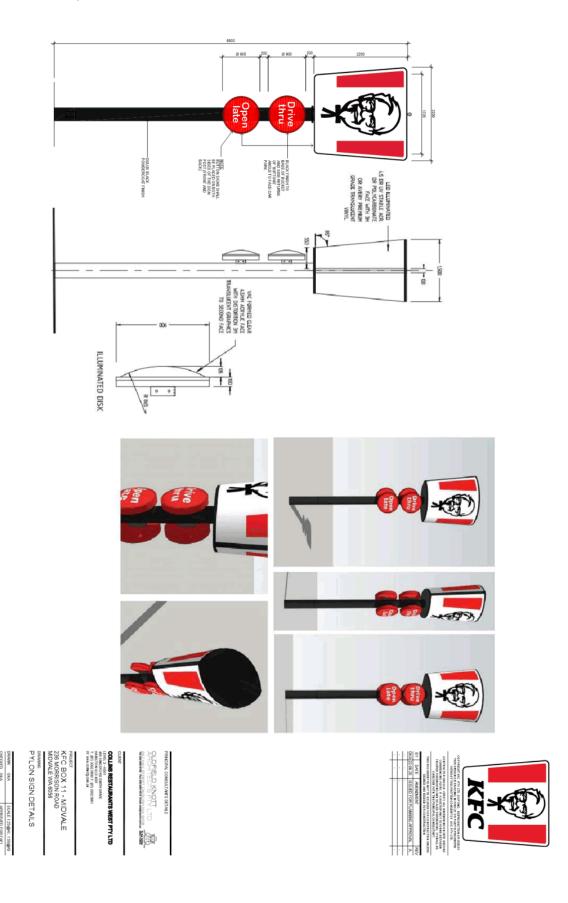

| File Code                                              | <b>Code</b> Fo 2.1830             |  |  |  |
|--------------------------------------------------------|-----------------------------------|--|--|--|
| Author                                                 | David Tomlinson, Planning Officer |  |  |  |
| Senior Employee Mark Luzi, Director Statutory Services |                                   |  |  |  |
| Disclosure of Any Nil<br>Interest                      |                                   |  |  |  |
| Attachments 1. Locality Plan 🖳                         |                                   |  |  |  |
|                                                        | 2. Submissions J                  |  |  |  |
| Landowner                                              | Lawrence & Wendy Dodd             |  |  |  |
| Applicant                                              | As above                          |  |  |  |
| Zoning                                                 | Rural Residential 4               |  |  |  |
| Area                                                   | 5.1110ha                          |  |  |  |
| Use Class                                              | Not applicable                    |  |  |  |
|                                                        |                                   |  |  |  |