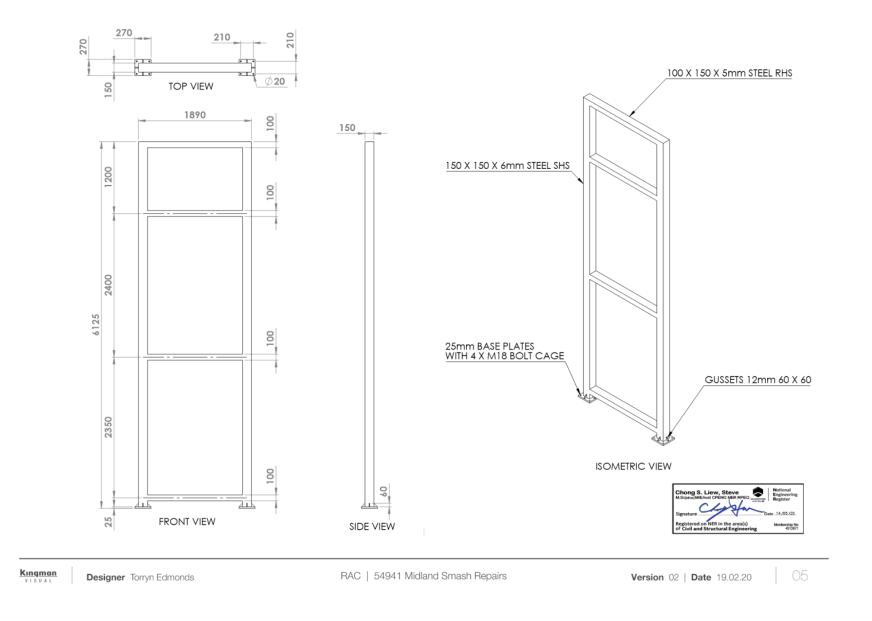

00 cd.m<sup>2</sup> between sunset and sunrise and shall not flash, pulsate or chase.

## CARRIED 7/3

- For: Cr Daw, Cr Burbidge, Cr Lavell, Cr Green, Cr Russell, Cr Cuthbert and Cr Collins
- Against: Cr Driver, Cr Jeans and Cr Martin





| Kingman<br>VISUAL | Designer Torryn Edmonds | RAC   54941 Midland Smash Repairs | Version 02   Date 19.02.20 | 10 |
|-------------------|-------------------------|-----------------------------------|----------------------------|----|
|                   |                         |                                   |                            |    |

## West - proposed location



## East - proposed location





Designer Torryn Edmonds

RAC | 54941 Midland Smash Repairs

Version 02 | Date 19.02.20

11.08.2020 COUNCIL MEETING CONFIRMED MINUTES









11.08.2020 COUNCIL MEETING CONFIRMED MINUTES

| File Code                     | OR.IGR3.1                                |
|-------------------------------|------------------------------------------|
| Author                        | Danielle Courtin, Governance Coordinator |
| Senior Employee               | Garry Bird, Director Corporate Services  |
| Disclosure of Any<br>Interest | Nil                                      |
| Attachments                   | Nil                                      |

### SUMMARY

Council is invited to nominate its voting delegates for this year's Annual General Meeting (AGM) of the WA Local Government Association (WALGA), to be held on Friday 25 September 2020 at 1.30 pm.

## BACKGROUND

The WALGA AGM has traditionally been held as part of the annual