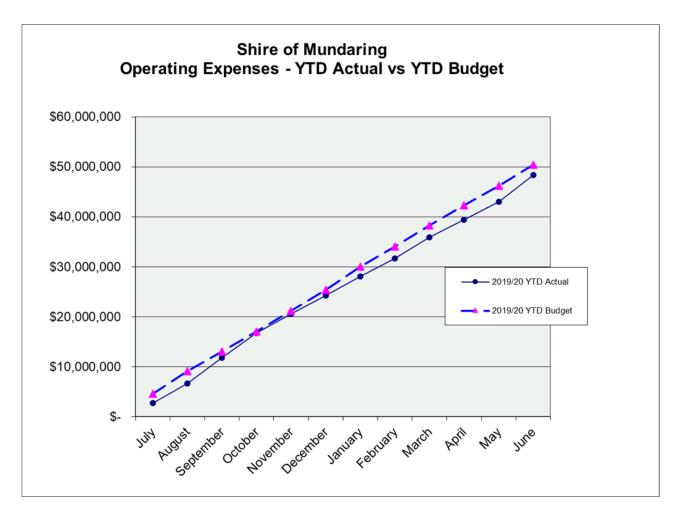

has sufficient cash flow to cover the increase in outstanding rates and waste charges.

The Shire's total cash as at 30 June 2020 was \$37,844,408 which includes \$10,479,817 in municipal funds (\$10,070,935 at the same time last year) and \$27,364,591 in cash backed reserves and other restricted funds.

### VOTING REQUIREMENT

Simple Majority

# **COUNCIL DECISION**

C10.08.20

# RECOMMENDATION

That Council notes:

- 1. the closing position of the Shire for the period ending 30 June 2020 is a surplus of \$6,292,574 compared to the original budgeted surplus of \$1,462,769, and a revised budgeted surplus of \$5,453,805; and
- 2. the explanation of material variances in the Statement of Financial Activity contained in **Attachment 1**.

# CARRIED BY EN BLOC COUNCIL DECISION C10.08.20

I







#### Shire of Mundaring Statement of Financial Activity for period ending 30 June 2020

| 2019/20               | 2019/20                                                                                                                                                                                                                                                                                                                                                                                                                                                                                                | 2019/20