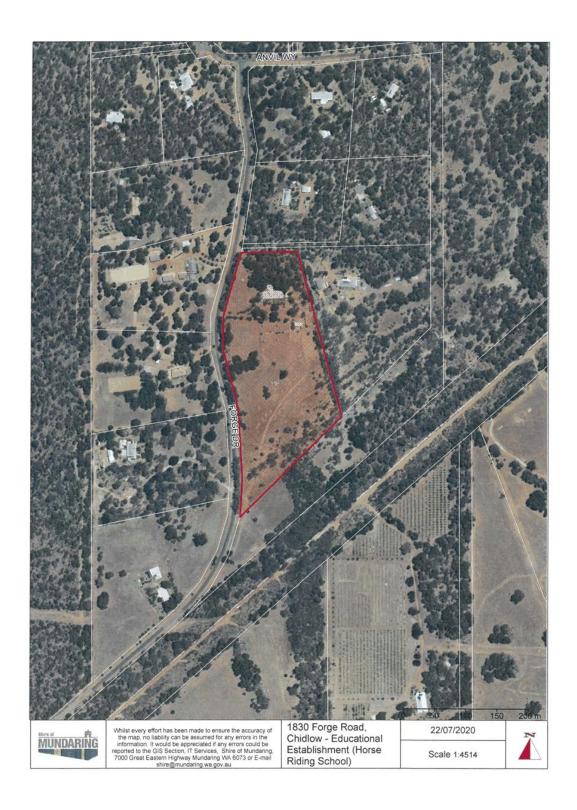

#### **10.0 REPORTS OF EMPLOYEES**

7.07pm - Cr Daw had previously disclosed a financial interest in Item 10.1 and left the Council Chamber. The Deputy President, Cr Russell, assumed the Chair

10.1 Proposed deletion of condition of Planning Consent - 1830 (Lot 20) Forge Drive, Chidlow - Educational Establishment (Horse Riding School)

| File Code                                              | <b>Code</b> Fo 2.1830             |  |  |  |
|--------------------------------------------------------|-----------------------------------|--|--|--|
| Author                                                 | David Tomlinson, Planning Officer |  |  |  |
| Senior Employee Mark Luzi, Director Statutory Services |                                   |  |  |  |
| Disclosure of Any Nil<br>Interest                      |                                   |  |  |  |
| Attachments 1. Locality Plan 🖳                         |                                   |  |  |  |
|                                                        | 2. Submissions J                  |  |  |  |
| Landowner                                              | Lawrence & Wendy Dodd             |  |  |  |
| Applicant                                              | As above                          |  |  |  |
| Zoning                                                 | Rural Residential 4               |  |  |  |
| Area                                                   | 5.1110ha                          |  |  |  |
| Use Class                                              | Not applicable                    |  |  |  |
|                                                        |                                   |  |  |  |

### **Description of subject land**

The site is located in a small Rural Residential enclave with lots of similar or slightly smaller land areas. The site is relatively flat and has a long (430m) frontage to Forge Drive. The property is mostly cleared but contains scattered vegetation on its periphery as well as a mapped water course.

The site contains a single house, outbuildings and dressage arenas and paddocks associated with the established equestrian uses.