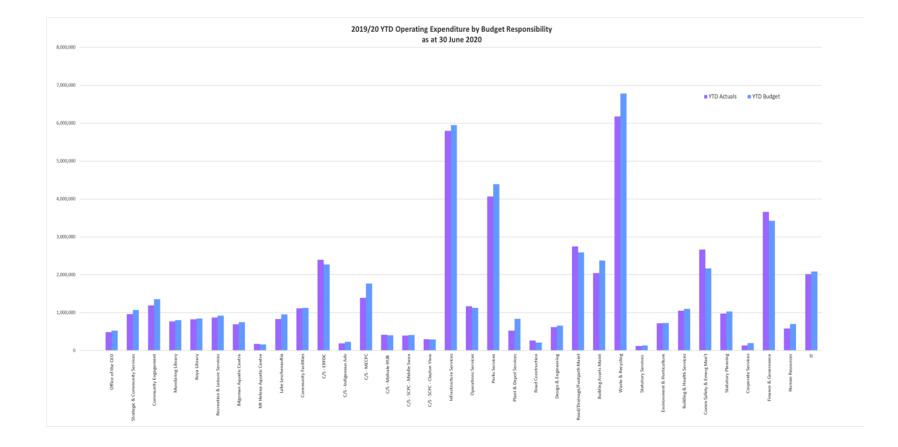

| 10.4 | WALGA ANNUAL GENERAL MEETING - APPOINTMENT OF VOTING<br>DELEGATES                                                                     | 52   |
|------|---------------------------------------------------------------------------------------------------------------------------------------|------|
|      | C9.08.20                                                                                                                              | 53   |
| 10.5 | LIST OF PAYMENTS MADE DURING JUNE 2020                                                                                                |      |
|      | C10.08.20                                                                                                                             | 56   |
| 10.6 | STATEMENT OF FINANCIAL ACTIVITY FOR PERIOD ENDED 30 JUNE 2020                                                                         | . 98 |
| 11.0 | ELECTED MEMBERS MOTIONS OF WHICH PREVIOUS<br>NOTICE HAS BEEN GIVEN                                                                    | 115  |
| 11.1 | NOTICE OF MOTION - CR KATE DRIVER - ENDORSE RECOMMENDATION TO<br>WALGA ZONE MEETING REGARDING MENTAL HEALTH DURING COVID<br>C11.08.20 |      |
| 11.2 | NOTICE OF MOTION - CR TONI BURBIDGE - SEABORNE STREET, PARKERVILLE<br>- CROSSING AND TRAFFIC CALMING SOLUTION REQUEST                 | 120  |
| 12.0 | URGENT BUSINESS (LATE REPORTS)                                                                                                        | 121  |
| 13.0 | CONFIDENTIAL REPORTS                                                                                                                  | 121  |
| 14.0 | CLOSING PROCEDURES                                                                                                                    | 121  |
|      | DATE, TIME AND PLACE OF THE NEXT MEETING                                                                                              |      |
| 14.2 | CLOSURE OF THE MEETING                                                                                                                | 121  |