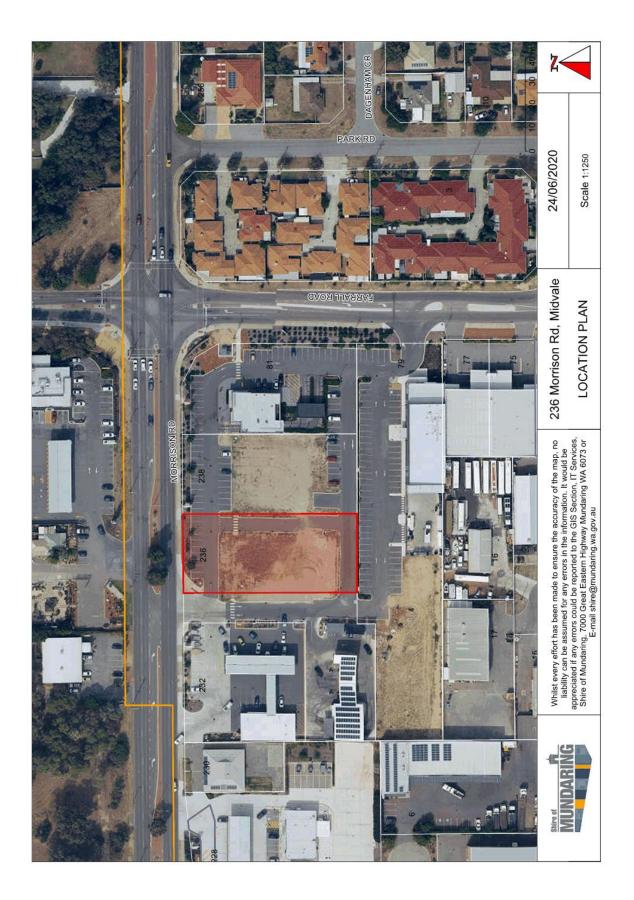

| File Code                                              | <b>Code</b> Fo 2.1830             |  |  |  |
|--------------------------------------------------------|-----------------------------------|--|--|--|
| Author                                                 | David Tomlinson, Planning Officer |  |  |  |
| Senior Employee Mark Luzi, Director Statutory Services |                                   |  |  |  |
| Disclosure of Any Nil<br>Interest                      |                                   |  |  |  |
| Attachments 1. Locality Plan 🖳                         |                                   |  |  |  |
|                                                        | 2. Submissions J                  |  |  |  |
| Landowner                                              | Lawrence & Wendy Dodd             |  |  |  |
| Applicant                                              | As above                          |  |  |  |
| Zoning                                                 | Rural Residential 4               |  |  |  |
| Area                                                   | 5.1110ha                          |  |  |  |
| Use Class                                              | Not applicable                    |  |  |  |
|                                                        |                                   |  |  |  |