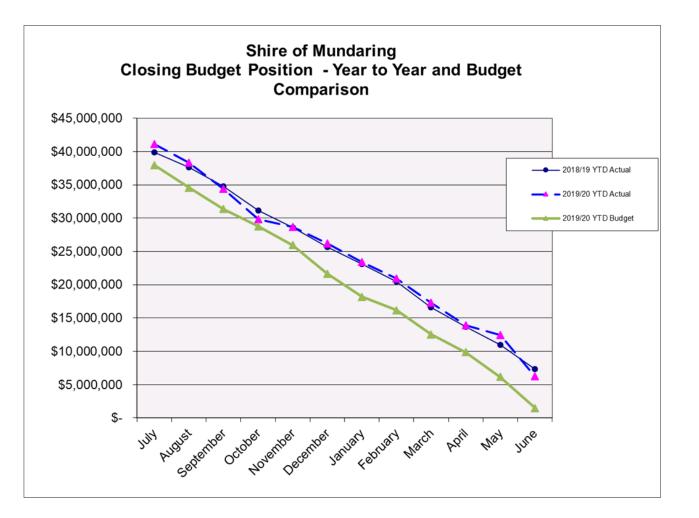

|                                         | (8,180,865)             | · · · · · <u>-</u>                      | (10,763,884)            |
| NET CURRENT ASSETS                                              |                                         | 28,729,667              |                                         | 30,558,109              |
| Less Reserve Funds<br>Add Current Loan Liability                |                                         | (22,026,683)<br>635,200 |                                         | (25,138,574)<br>666,777 |
| Add Current Lease Liability<br>CLOSING BUDGET SURPLUS/(DEFICIT) | -                                       | 7,338,184               | -                                       | 206,263                 |



#### Shire of Mundaring YTD Operating Expenditure by Budget Responsibility for period ending 30 June 2020

|                                                                      | 2019/20<br>YTD Actuals | 2019/20<br>YTD Budget |
|----------------------------------------------------------------------|------------------------|-----------------------|
| Office of the CEO                                                    | 483,225                | 526,682               |
| Strategic & Community Services Directorate                           | 959,476                | 1,074,183             |
| Community Engagement                                                 | 1,188,568              | 1,357,554             |
| Mundaring Library                                                    | 766,965