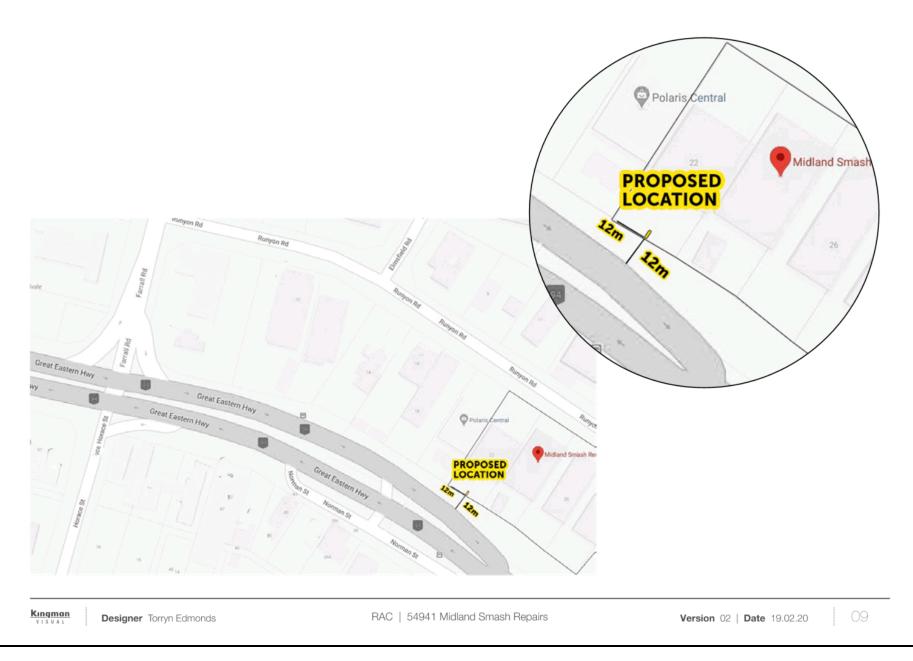

by | Cr Lavell |  |

That Council grants approval for the proposed pylon sign at 22 (Lot 4) Runyon Road, Midvale, subject to the following conditions:

- 1. The development shall comply with the approved plans unless approval is granted by the Director of Statutory Services with advice from Main Roads WA for any minor variation made necessary by detailed design;
- 2. The sign and structure is to be placed entirely within the lot boundaries and shall not overhang or encroach upon the road reserve; and
- 3. Illumination shall be of low level, not exceeding 300 cd.m<sup>2</sup> between sunset and sunrise and shall not flash, pulsate or chase.

## CARRIED 7/3

- For: Cr Daw, Cr Burbidge, Cr Lavell, Cr Green, Cr Russell, Cr Cuthbert and Cr Collins
- Against: Cr Driver, Cr Jeans and Cr Martin





| Kingman<br>VISUAL | Designer Torryn Edmonds | RAC   54941 Midland Smash Repairs | Version 02   Date 19.02.20 | 10 |
|-------------------|-------------------------|-----------------------------------|----------------------------|----|
|                   |                         |                                   |                            |    |

## West - proposed location



## East - proposed location





Designer Torryn Edmonds

RAC | 54941 Midland Smash Repairs

Version 02 | Date 19.02.20

11.08.2020 COUNCIL MEETING CONFIRMED MINUTES









11.08.2020 COUNCIL MEETING CONFIRMED MINUTES

| File Code                     | OR.IGR3.1                                |
|-------------------------------|------------------------------------------|
| Author                        | D