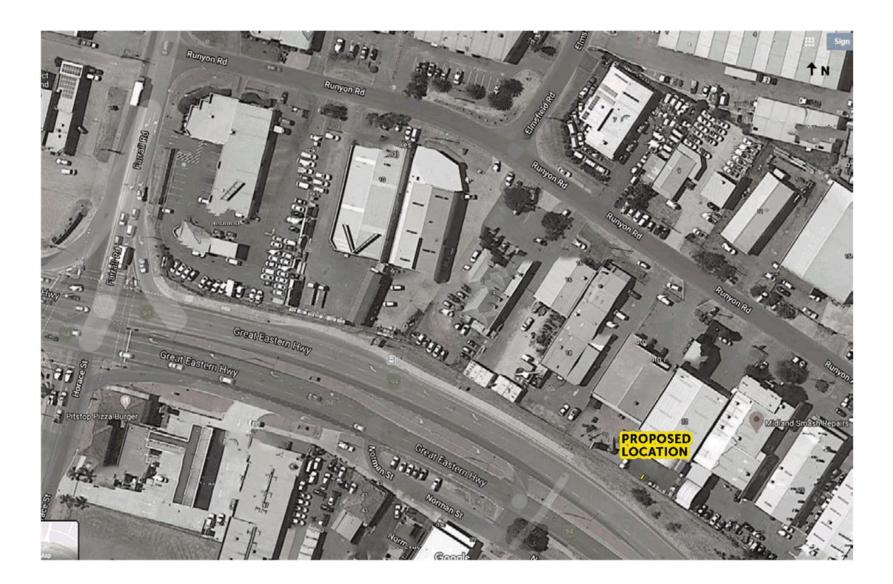

y | Cr Lavell |  |

That Council grants approval for the proposed pylon sign at 22 (Lot 4) Runyon Road, Midvale, subject to the following conditions:

- 1. The development shall comply with the approved plans unless approval is granted by the Director of Statutory Services with advice from Main Roads WA for any minor variation made necessary by detailed design;
- 2. The sign and structure is to be placed entirely within the lot boundaries and shall not overhang or encroach upon the road reserve; and
- 3. Illumination shall be of low level, not exceeding 300 cd.m<sup>2</sup> between sunset and sunrise and shall not flash, pulsate or chase.

## CARRIED 7/3

- For: Cr Daw, Cr Burbidge, Cr Lavell, Cr Green, Cr Russell, Cr Cuthbert and Cr Collins
- Against: Cr Driver, Cr Jeans and Cr Martin





| Kingman<br>VISUAL | Designer Torryn Edmonds | RAC   54941 Midland Smash Repairs | Version 02   Date 19.02.20 | 10 |
|-------------------|-------------------------|-----------------------------------|----------------------------|----|
|                   |                         |                                   |                            |    |

## West - proposed location



## East - proposed location





Designer Torryn Edmonds

RAC | 54941 Midland Smash Repairs

Version 02 | Date 19.02.20

11.08.2020 COUNCIL MEETING CONFIRMED MINUTES









11.08.2020 COUNCIL MEETING CONFIRMED MINUTES

| File Code                     | OR.IGR3.1                                |
|-------------------------------|------------------------------------------|
| Author                        | Dan