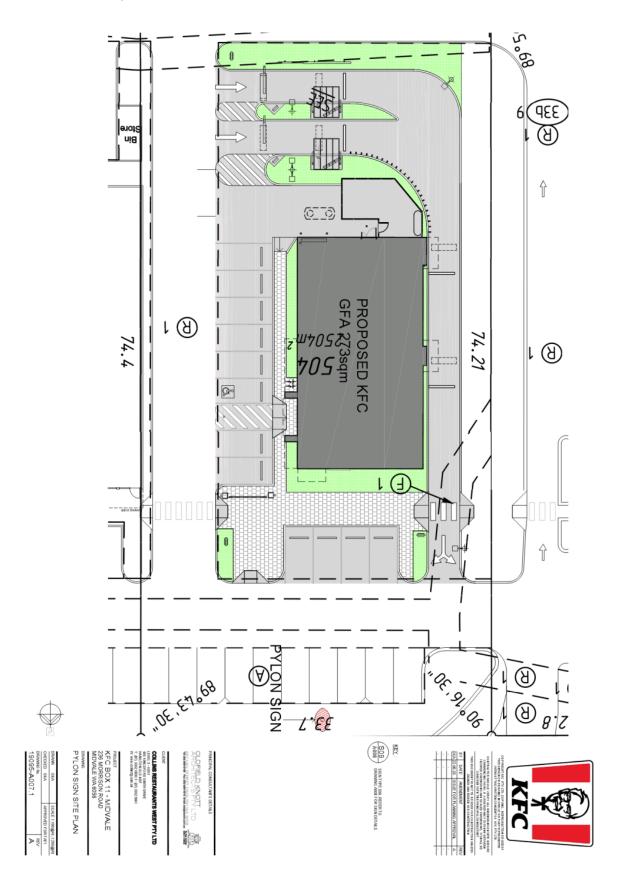

| File Code                                              | <b>Code</b> Fo 2.1830             |  |  |  |
|--------------------------------------------------------|-----------------------------------|--|--|--|
| Author                                                 | David Tomlinson, Planning Officer |  |  |  |
| Senior Employee Mark Luzi, Director Statutory Services |                                   |  |  |  |
| Disclosure of Any Nil<br>Interest                      |                                   |  |  |  |
| Attachments 1. Locality Plan 🖳                         |                                   |  |  |  |
|                                                        | 2. Submissions J                  |  |  |  |
| Landowner                                              | Lawrence & Wendy Dodd             |  |  |  |
| Applicant                                              | As above                          |  |  |  |
| Zoning                                                 | Rural Residential 4               |  |  |  |
| Area                                                   | 5.1110ha                          |  |  |  |
| Use Class                                              | Not applicable                    |  |  |  |
|                                                        |                                   |  |  |  |