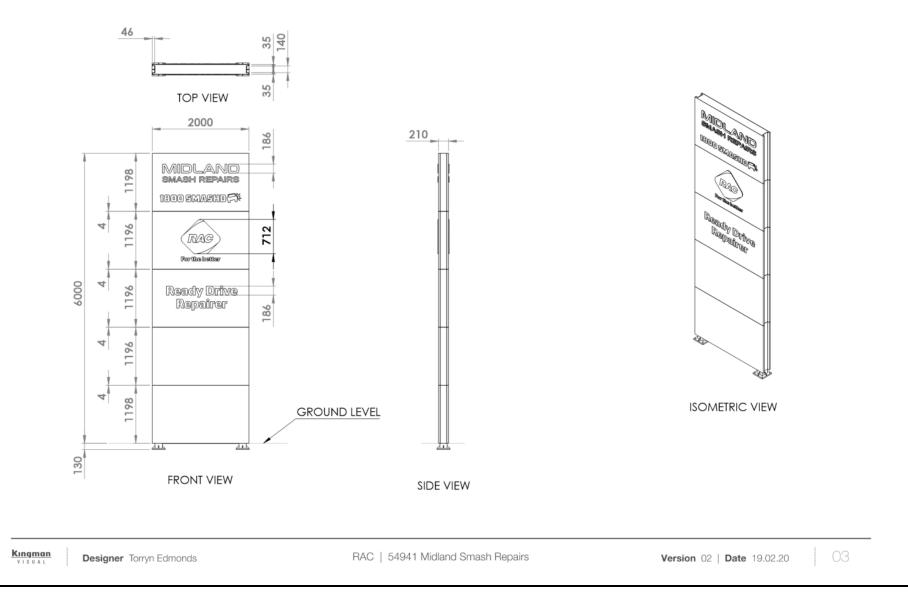

ng 300 cd.m<sup>2</sup> between sunset and sunrise and shall not flash, pulsate or chase.

## CARRIED 7/3

- For: Cr Daw, Cr Burbidge, Cr Lavell, Cr Green, Cr Russell, Cr Cuthbert and Cr Collins
- Against: Cr Driver, Cr Jeans and Cr Martin





| Kingman<br>VISUAL | Designer Torryn Edmonds | RAC   54941 Midland Smash Repairs | Version 02   Date 19.02.20 | 10 |
|-------------------|-------------------------|-----------------------------------|----------------------------|----|
|                   |                         |                                   |                            |    |

## West - proposed location



## East - proposed location





Designer Torryn Edmonds

RAC | 54941 Midland Smash Repairs

Version 02 | Date 19.02.20

11.08.2020 COUNCIL MEETING CONFIRMED MINUTES









11.08.2020 COUNCIL MEETING CONFIRMED MINUTES

| File Code                     | OR.IGR3.1                                |
|-------------------------------|------------------------------------------|
| Author                        | Danielle Courtin, Governance Coordinator |
| Senior Employee               | Garry Bird, Director Corporate Services  |
| Disclosure of Any<br>Interest | Nil                                      |
| Attachments                   | Nil                                      |

### SUMMARY

Council is invited to nominate its voting delegates for this year's Annual General Meeting (AGM) of the WA Local Government Association (WALGA), to be held on Friday 25 September 2020 at 1.30 pm.

## BACKGROUND

The WALGA AGM has traditionally been held as part of the ann