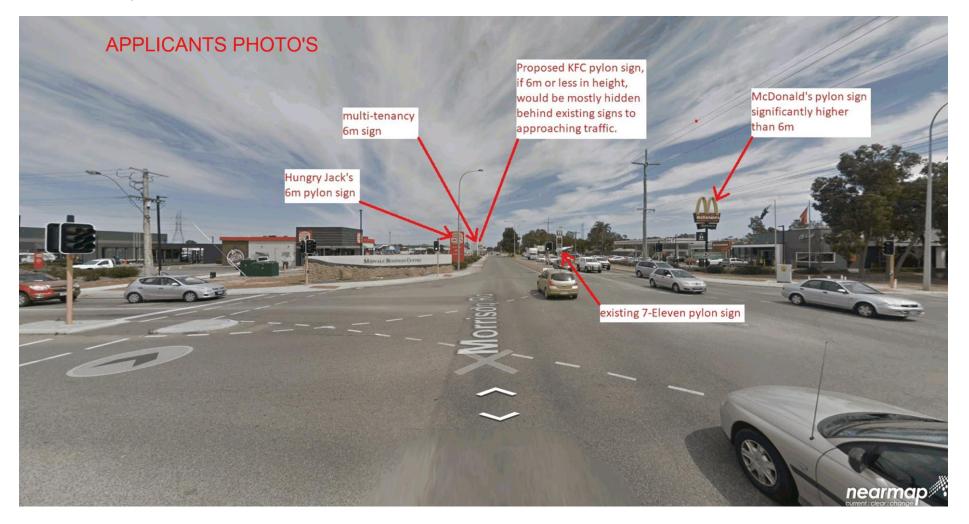

at Council grants planning approval to the proposed pylon sign at 236 (Lot 504) Morrison Rd, Midvale subject to the following conditions:

- 1. Development shall be carried out in accordance with the terms of the application and all approved plans with any minor variations requiring the approval of the Director of Statutory Services;
- 2. The pylon sign shall not be above 6 metres in height from the natural ground level;
- 3. The pylon sign must be located within the lot boundary and shall not overhang or encroach into the adjacent road reserve; and
- 4. The pylon sign shall not include flashing, chasing or pulsating lights.

### CARRIED 8/2

- For: Cr Daw, Cr Burbidge, Cr Jeans, Cr Lavell, Cr Green, Cr Russell, Cr Cuthbert and Cr Collins
- Against: Cr Driver and Cr Martin





-A008.1









NGS ISSUE

DRAWI

ஸி

MUDNA

| RAMM CKA SCALE NTS