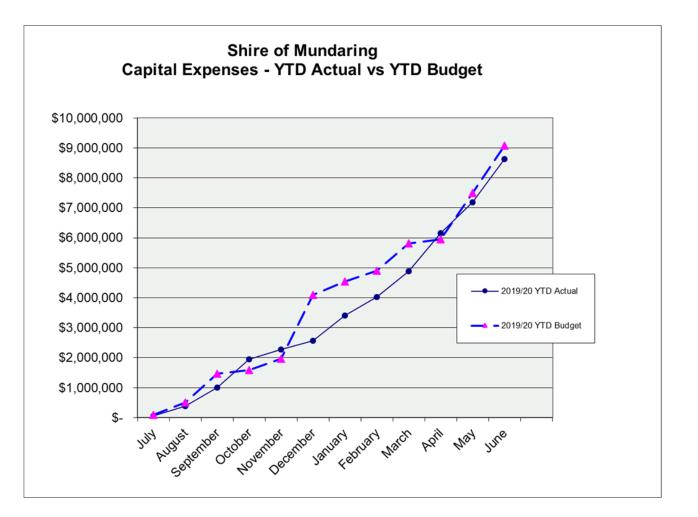

s sufficient cash flow to cover the increase in outstanding rates and waste charges.

The Shire's total cash as at 30 June 2020 was \$37,844,408 which includes \$10,479,817 in municipal funds (\$10,070,935 at the same time last year) and \$27,364,591 in cash backed reserves and other restricted funds.

### VOTING REQUIREMENT

Simple Majority

# **COUNCIL DECISION**

C10.08.20

# RECOMMENDATION

That Council notes:

- 1. the closing position of the Shire for the period ending 30 June 2020 is a surplus of \$6,292,574 compared to the original budgeted surplus of \$1,462,769, and a revised budgeted surplus of \$5,453,805; and
- 2. the explanation of material variances in the Statement of Financial Activity contained in **Attachment 1**.

# CARRIED BY EN BLOC COUNCIL DECISION C10.08.20

I







#### Shire of Mundaring Statement of Financial Activity for period ending 30 June 2020

| 2019/20               | 2019/20                                                                                                                                                                                                                                                                                                                                                                                                                                                                                                | 2019/20