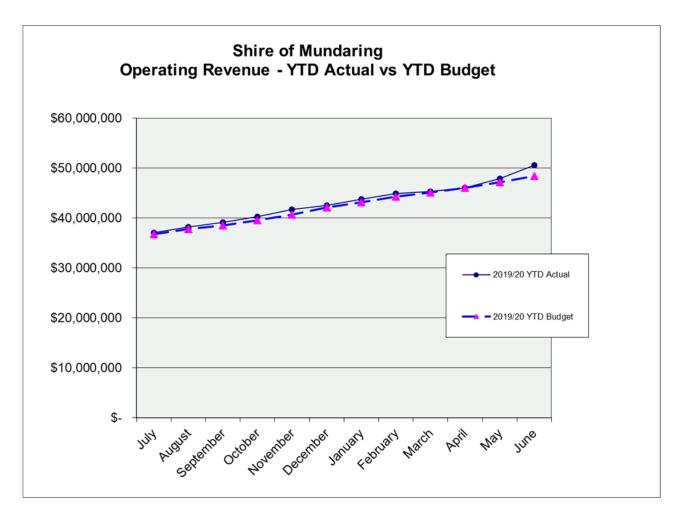

e has sufficient cash flow to cover the increase in outstanding rates and waste charges.

The Shire's total cash as at 30 June 2020 was \$37,844,408 which includes \$10,479,817 in municipal funds (\$10,070,935 at the same time last year) and \$27,364,591 in cash backed reserves and other restricted funds.

### VOTING REQUIREMENT

Simple Majority

# **COUNCIL DECISION**

C10.08.20

# RECOMMENDATION

That Council notes:

- 1. the closing position of the Shire for the period ending 30 June 2020 is a surplus of \$6,292,574 compared to the original budgeted surplus of \$1,462,769, and a revised budgeted surplus of \$5,453,805; and
- 2. the explanation of material variances in the Statement of Financial Activity contained in **Attachment 1**.

# CARRIED BY EN BLOC COUNCIL DECISION C10.08.20

I







#### Shire of Mundaring Statement of Financial Activity for period ending 30 June 2020

| 2019/20               | 2019/20                                                                                                                                                                                                                                                                                                                                                                                                                                                                                                | 2019/20