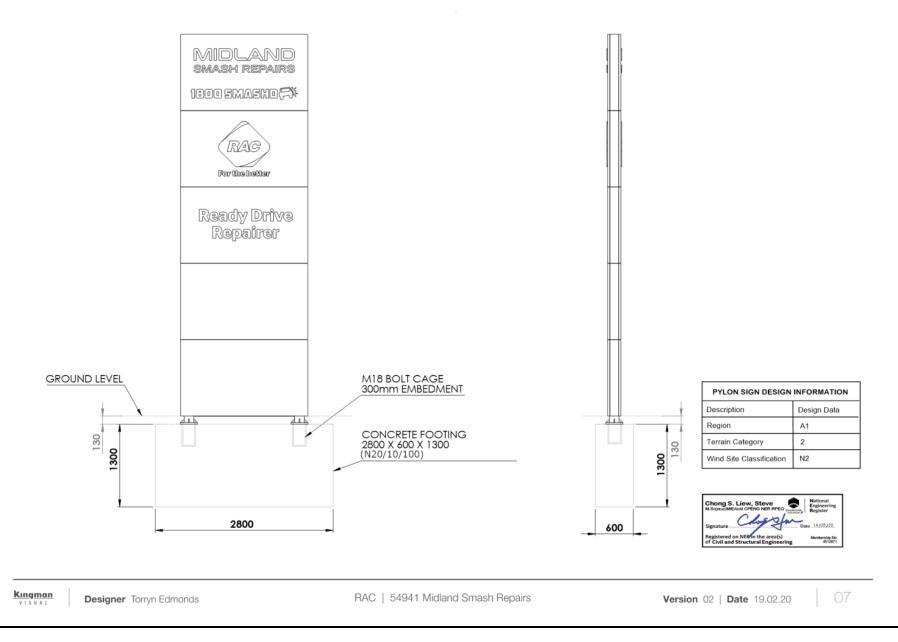

300 cd.m<sup>2</sup> between sunset and sunrise and shall not flash, pulsate or chase.

## CARRIED 7/3

- For: Cr Daw, Cr Burbidge, Cr Lavell, Cr Green, Cr Russell, Cr Cuthbert and Cr Collins
- Against: Cr Driver, Cr Jeans and Cr Martin





| Kingman<br>VISUAL | Designer Torryn Edmonds | RAC   54941 Midland Smash Repairs | Version 02   Date 19.02.20 | 10 |
|-------------------|-------------------------|-----------------------------------|----------------------------|----|
|                   |                         |                                   |                            |    |

## West - proposed location



## East - proposed location





Designer Torryn Edmonds

RAC | 54941 Midland Smash Repairs

Version 02 | Date 19.02.20

11.08.2020 COUNCIL MEETING CONFIRMED MINUTES









11.08.2020 COUNCIL MEETING CONFIRMED MINUTES

| File Code                     | OR.IGR3.1                                |
|-------------------------------|------------------------------------------|
| Author                        | Danielle Courtin, Governance Coordinator |
| Senior Employee               | Garry Bird, Director Corporate Services  |
| Disclosure of Any<br>Interest | Nil                                      |
| Attachments                   | Nil                                      |

### SUMMARY

Council is invited to nominate its voting delegates for this year's Annual General Meeting (AGM) of the WA Local Government Association (WALGA), to be held on Friday 25 September 2020 at 1.30 pm.

## BACKGROUND

The WALGA AGM has traditionally been held as part of the annua