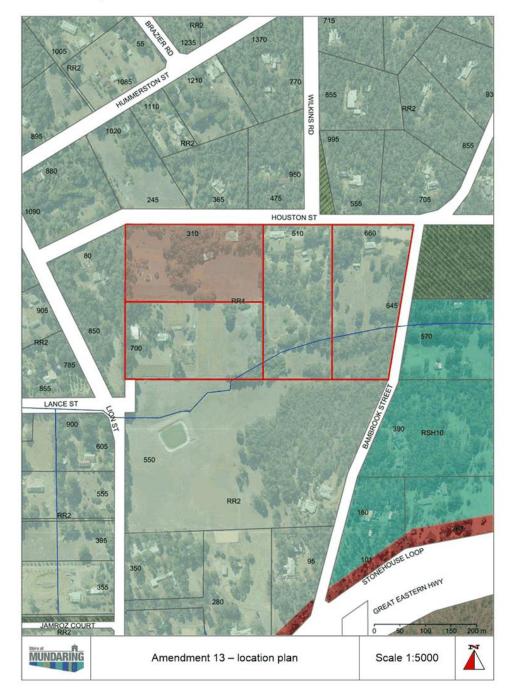

# 10.1 Scheme Amendment 13 to Local Planning Scheme No. 4 - Conclusion of Advertising

| File Code                     | PS.TPS 4.1.13                                                                        |  |
|-------------------------------|--------------------------------------------------------------------------------------|--|
| Author                        | Christopher Jennings, Senior Strategic Planning Officer                              |  |
| Senior Employee               | Mark Luzi, Director Statutory Services                                               |  |
| Disclosure of Any<br>Interest | Nil                                                                                  |  |
| Attachments                   | 1. Location Plan <u>↓</u>                                                            |  |
|                               | 2. Amendment maps <u>1</u>                                                           |  |
|                               |                                                                                      |  |
| Landowner                     | 310 (Lot 3) Houston Street – Noelene Reeves, Estate of Peter Reeves and Simon Reeves |  |
|                               | 700 (Lot 4) Lion Street – Patrick Bertola and Ann Bertola                            |  |
|                               | 510 (Lot 100) Houston Street – Graeme Stewart and Delphine Wilson                    |  |
|                               | 660 (Lot 2) Houston Street – Janine Duffy                                            |  |
| Applicant                     | Land Insights                                                                        |  |
| Zoning                        | Rural Residential 4                                                                  |  |
| Area                          | Approximately 16.4 hectares                                                          |  |
| Use Class                     | n/a                                                                                  |  |
|                               |                                                                                      |  |

The locality is generally defined by two hectare lots zoned Rural Residential 2 containing single houses, sheds, ancillary dwellings, watercourses and trees/other vegetation.

The Amendment seeks to rezone the subject properties from Rural Residential 4 (minimum lot size of four hectares) to Rural Residential 2 (minimum lot size two hectares) consistent with the surrounds.

#### SUSTAINABILITY IMPLICATIONS

Sustainability factors relevant to the Amendment are set out in the Local Planning Strategy:

Land south of Houston Street, between Lion Street and Bambrook Street, in both Sawyers Valley and Mount Helena, may be suitable for closer rural residential subdivision (by rezoning from Rural Residential 4 from Rural Residential 2), subject to demonstration of adequate on-site effluent disposal capacity, appropriate watercourse protection, and a mechanism for ensuring no adverse impact on new residences from the operations of vineyards (which may require removal of the vineyards prior to any subdivision).