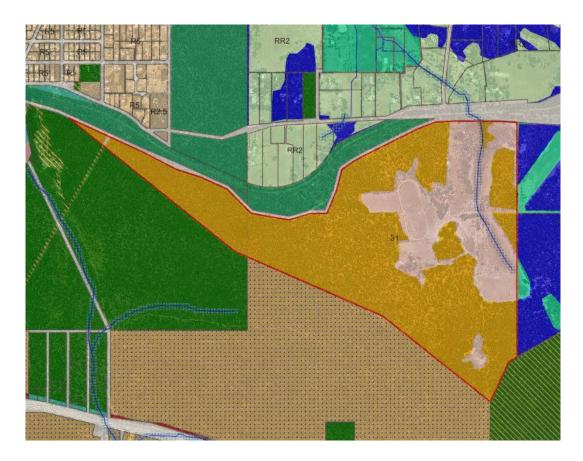

#### Local Natural Area

The majority of the site is mapped as LNA – To Be Determined/Negotiated: Special Purpose zones (refer to figure below) – some of which is regrowth.

Should the Amendment be approved by the Minister, re-categorisation of LNA from "To Be Determined/Negotiated" to "Protection" would occur as part of a separate administrative process (review of the Local Planning Strategy). That is, recategorisation of the LNA is not required to be part of this Amendment.

#### Black Cockatoo Habitat

All three species of black cockatoo and their associated habitat have been noted on site.

Applicants are required to refer actions potentially affecting black cockatoos to the federal Department of the Environment and Energy under the *Environment Protection and Biodiversity Conservation Act 1999*.