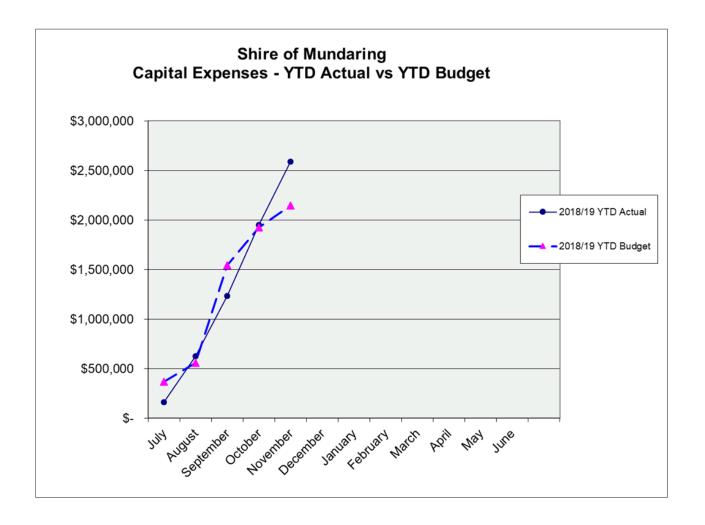

owings - Current Portion<br>Provisions | (3,038,930)<br>(577,065)<br>(3,278,582) |                           | (3,596,882)<br>(605,330)<br>(3,280,522) |                           |  |
| NET CURRENT ASSETS                                      |                                         | (6,894,577)<br>47,099,905 |                                         | (7,482,733)<br>47,397,608 |  |
| Less Reserve Funds<br>Add Current Loan Liability        | _                                       | (21,172,079)<br>577,065   | _                                       | (19,437,982)<br>605,330   |  |
| CLOSING BUDGET SURPLUS/(DEFICIT)                        | _                                       | 26,504,891                | _                                       | 28,564,955                |  |









| he material variance thresholds are adop<br>evenue varies from the year to date budg |           | by Council | as an indicat        | or of whether the actual expenditure or