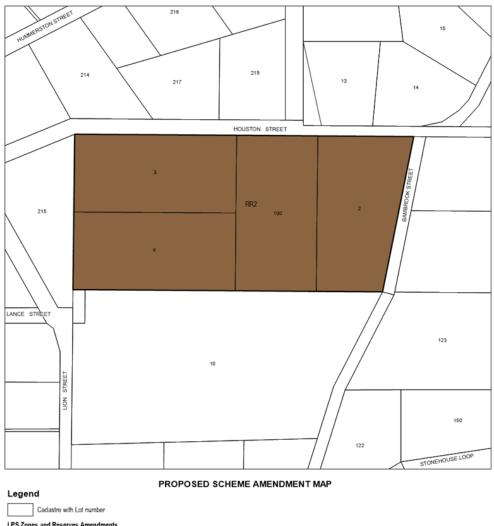

The locality is generally defined by two hectare lots zoned Rural Residential 2 containing single houses, sheds, ancillary dwellings, watercourses and trees/other vegetation.

The Amendment seeks to rezone the subject properties from Rural Residential 4 (minimum lot size of four hectares) to Rural Residential 2 (minimum lot size two hectares) consistent with the surrounds.

#### That Council:

- 1. Pursuant to section 50(2) of the *Planning and Development (Local Planning Schemes) Regulations 2015*, consider all submissions in relation to Amendment 13 to Local Planning Scheme No. 4;
- 2. Pursuant "1" and section 50(3) of the *Planning and Development (Local Planning Schemes) Regulations 2015* support Amendment 13 to *Local Planning Scheme No. 4* by:
  - a. rezoning 310 (Lot 3), 510 (Lot 100) and 600 (Lot 2) Houston Street and 700 (Lot 4) Lion Street, Sawyers Valley from Rural Residential 4 to Rural Residential 2; and
  - b. amending the Scheme Map accordingly.
- 3. Pursuant to "2" and section 53(1) of the *Planning and Development (Local Planning Schemes) Regulations 2015*, provide Amendment 13 to *Local Planning Scheme No. 4* to the Western Australian Planning Commission together with the required information.

## Attachment 5 to Report 10.4

LPS Zones and Reserves Amendments

RR2 Rural Residential

Produced by Geospatial Research and Modelling, Department of Planning, Lands and Heritage, Perth WA Base Information supplied by Western Australian Land Information Authority SLIP 1096-2018-1