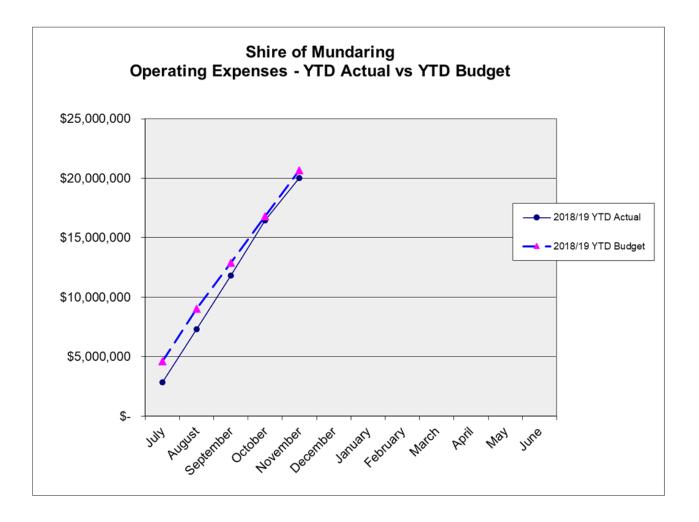

rrowings - Current Portion<br>Provisions | (3,038,930)<br>(577,065)<br>(3,278,582) |                           | (3,596,882)<br>(605,330)<br>(3,280,522) |                           |  |
| NET CURRENT ASSETS                                      |                                         | (6,894,577)<br>47,099,905 |                                         | (7,482,733)<br>47,397,608 |  |
| Less Reserve Funds<br>Add Current Loan Liability        | _                                       | (21,172,079)<br>577,065   | _                                       | (19,437,982)<br>605,330   |  |
| CLOSING BUDGET SURPLUS/(DEFICIT)                        | _                                       | 26,504,891                | _                                       | 28,564,955                |  |









| he material variance thresholds are adop<br>evenue varies from the year to date budg |           | by Council | as an indicat        | or of whether the actual expenditure or