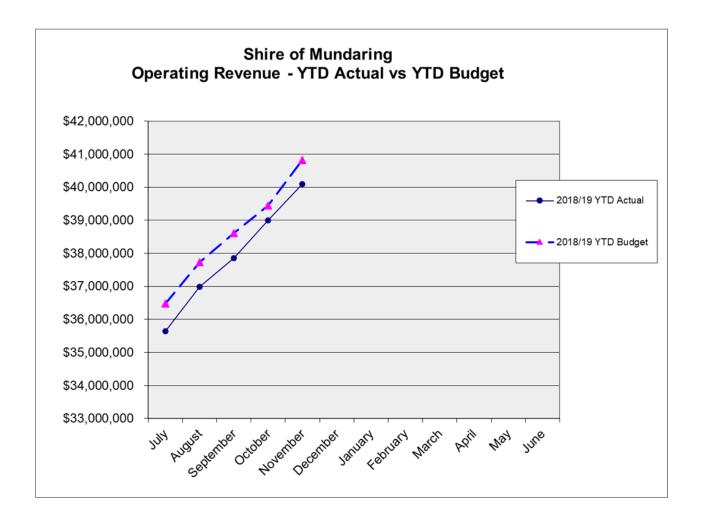

Borrowings - Current Portion<br>Provisions | (3,038,930)<br>(577,065)<br>(3,278,582) |                           | (3,596,882)<br>(605,330)<br>(3,280,522) |                           |  |
| NET CURRENT ASSETS                                      |                                         | (6,894,577)<br>47,099,905 |                                         | (7,482,733)<br>47,397,608 |  |
| Less Reserve Funds<br>Add Current Loan Liability        | _                                       | (21,172,079)<br>577,065   | _                                       | (19,437,982)<br>605,330   |  |
| CLOSING BUDGET SURPLUS/(DEFICIT)                        | _                                       | 26,504,891                | _                                       | 28,564,955                |  |









| he material variance thresholds are adop<br>evenue varies from the year to date budg |           | by Council | as an indicat        | or of whether the actual expenditure or