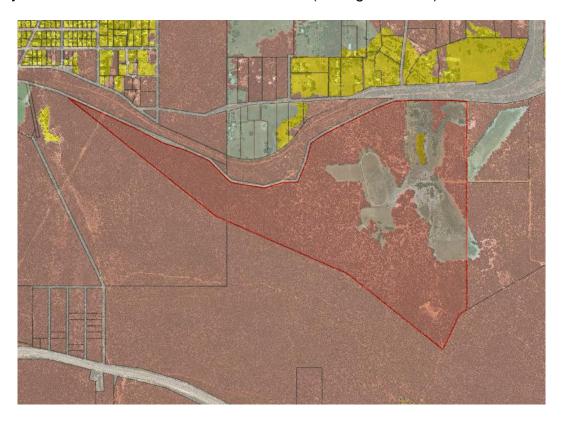

#### Location

The subject property is located approximately 37 kilometres east of Perth CBD, 27 kilometres east of Midland town centre and 12 kilometres east of Mundaring Town Centre.

Abutting land to the east is zoned Rural Small Holdings 40 (400,000m<sup>2</sup> minimum lot size), land to the south is water catchment and conservation reserve and land to the north is reserved for Parks and Recreation (railway heritage trail).

#### **Access**

Constructed vehicular access is currently via Ash Road. Coothallie Road is within road reserve but is currently unconstructed.

Ash Road connects to Great Eastern Highway and into Chidlow local centre (which is connected to Great Eastern Highway via Old Northam Road).