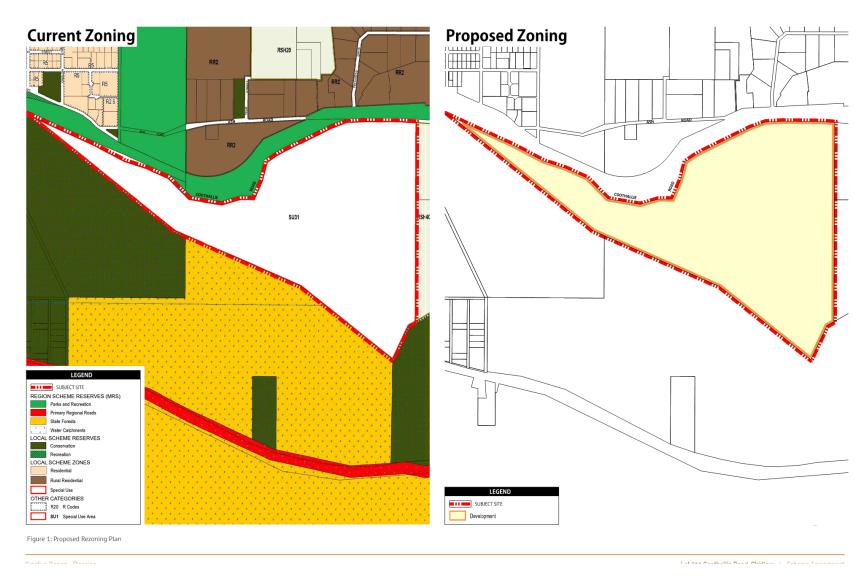

#### **SUMMARY**

The owners are requesting that the subject property be rezoned from Special Use to Development.

Development rights already exist under the existing Special Use zone for an 'eco-village' of a maximum of 104 strata title residential lots. The purpose of Amendment 15 (the Amendment) is to replace these development rights with a zone which would facilitate subdivision of the property into large rural lots (roughly 60 lots).

The land currently has development rights for an eco-village. The proponent intends to rezone the land to facilitate rural subdivision (indicatively, 60 lots), consistent with the underlying Rural zone of the MRS.

## **Proposal Description**

The Amendment seeks to rezone the subject property from Special Use to Development.

The Special Use zone currently permits the creation of:

- 104 strata-titled residential lots;
- Village centre; and
- Land for rural, recreational and conservation purposes.

Due to the underlying Rural zone of the MRS, if a Development zone was approved, residential lots could not be created on the property.