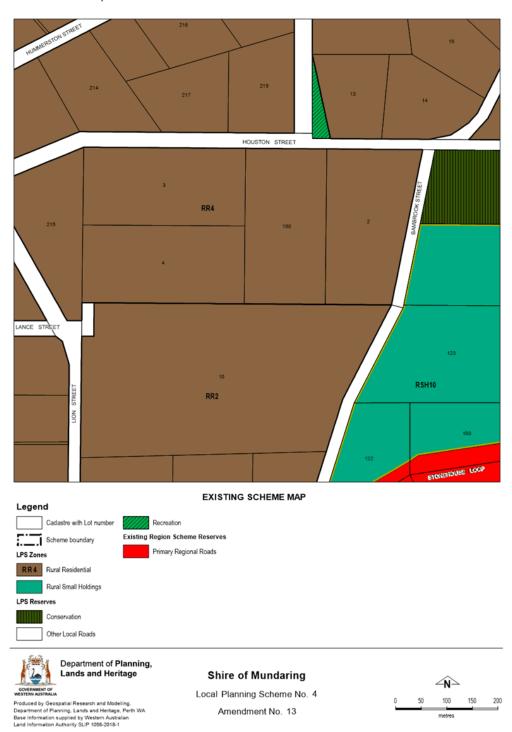

The locality is generally defined by two hectare lots zoned Rural Residential 2 containing single houses, sheds, ancillary dwellings, watercourses and trees/other vegetation.

The Amendment seeks to rezone the subject properties from Rural Residential 4 (minimum lot size of four hectares) to Rural Residential 2 (minimum lot size two hectares) consistent with the surrounds.

## Attachment 5 to Report 10.4

LPS Zones and Reserves Amendments

RR2 Rural Residential

Produced by Geospatial Research and Modelling, Department of Planning, Lands and Heritage, Perth WA Base Information supplied by Western Australian Land Information Authority SLIP 1096-2018-1