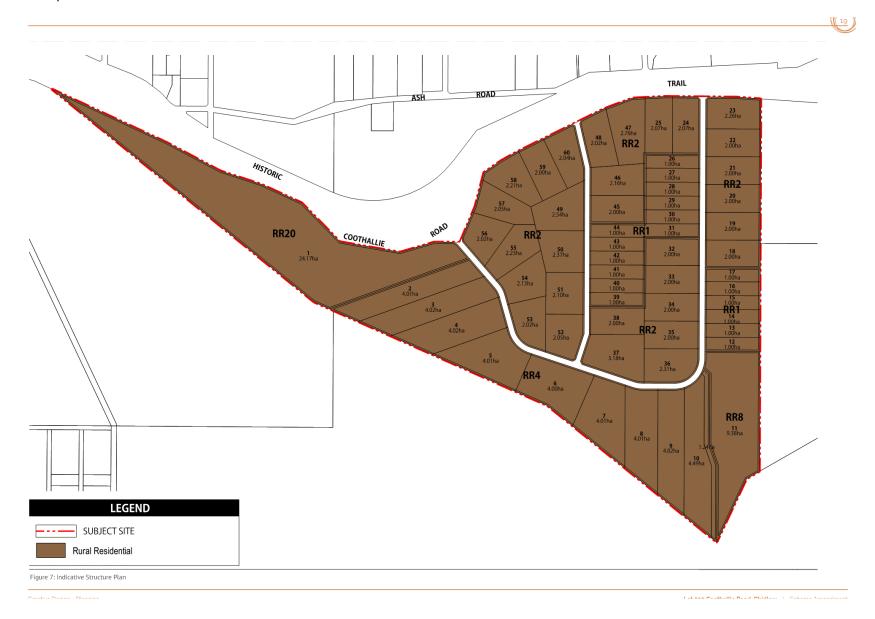

#### **Indicative Structure Plan**

An indicative structure plan / subdivision plan has been prepared in support of the Amendment (see **Attachment 2**).

This plan does not form part of the Amendment and is included in the documentation only to illustrate how the Amendment could practically affect the property and surrounding area.

Indicative structure plans are useful to facilitate more meaningful engagement with the public during the advertising process.

The report finds that, on balance, a Development zone creating approximately 60 lots (as depicted in the Indicative Structure Plan) would likely have less environmental impact than the 104 lots able to be approved under the current Special Use zone.