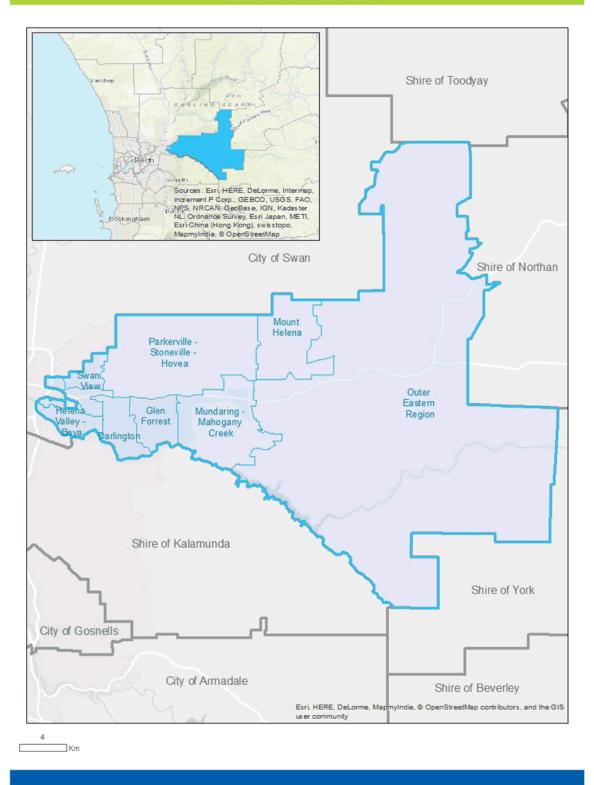

With some significant housing developments planned for the Shire the impacts from the projected future population and demographic changes will need to be considered.

Figure 1 provides an overview map of these geographic regions within the Shire.

Figure 1: Area map

Tredwell Management | Shire of Mundaring Recreation Plan May 2019

**3**|Page

# **Recreation Precincts**

To guide recreation planning and communicate information relating to facilities based on their geographic location, facilities have been categorised into precincts.

These precincts are listed in Table 1, with further details about each precinct included in the Precinct Profile Pages (Appendix 1). This information includes an overview of:

- location,
- · localised demographic indicators,
- site photographs,
- · audit information,
- user groups, and
- site specific consultation findings

Table 1: Recreation precincts list

| АМ              | UNDARING-MAHOGONARY CREEK        |  |
|-----------------|----------------------------------|--|
| A1              | Mundaring Recreation Precinct    |  |
| A2              | Harry Riseborough Reserve        |  |
| А3              | Mundaring Hall                   |  |
| A4              | Hub of the Hills                 |  |
|                 | B GLENFOREST                     |  |
| B1              | Glen Forest Recreation Precinct  |  |
|                 | C DARLINGTON                     |  |
| C1              | Darlington Recreation Precinct   |  |
| C2              | Bilgoman Aquatic Centre          |  |
|                 | D HELENA VALLEY – BOYA           |  |
| D1              | Boya Recreation Precinct         |  |
| D2              | Broz Park                        |  |
|                 | E SWAN VIEW                      |  |
| E1              | Brown Park Recreation Precinct   |  |
| F PA            | RKERVILLE – STONEVILLE - HOVEA   |  |
| F1              | Parkerville Recreation Precinct  |  |
| F2              | Parkerville Hall                 |  |
| F3              | Norris Park                      |  |
|                 | G MOUNT HELENA                   |  |
| G1              | Elsie Austin Recreation Precinct |  |
| G2              | Mount Helena Aquatic Centre      |  |
| H OUTER EASTERN |                                  |  |
| H1              | Chidlow Recreation Precinct      |  |
| H2              | Sawyers Valley Precinct          |  |
| НЗ              | Wooroloo Hall                    |  |
| H4              | Wooroloo Dirt Jumps              |  |
| H5              | Lake Leschenaultia Pump Track    |  |