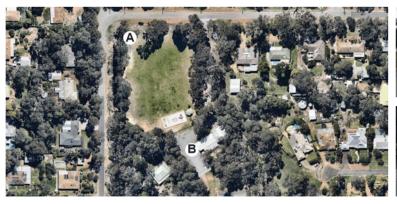

- location,
- · localised demographic indicators,
- site photographs,
- · audit information,
- user groups, and
- site specific consultation findings

Table 1: Recreation precincts list

| АМ              | UNDARING-MAHOGONARY CREEK        |  |
|-----------------|----------------------------------|--|
| A1              | Mundaring Recreation Precinct    |  |
| A2              | Harry Riseborough Reserve        |  |
| А3              | Mundaring Hall                   |  |
| A4              | Hub of the Hills                 |  |
|                 | B GLENFOREST                     |  |
| B1              | Glen Forest Recreation Precinct  |  |
|                 | C DARLINGTON                     |  |
| C1              | Darlington Recreation Precinct   |  |
| C2              | Bilgoman Aquatic Centre          |  |
|                 | D HELENA VALLEY – BOYA           |  |
| D1              | Boya Recreation Precinct         |  |
| D2              | Broz Park                        |  |
|                 | E SWAN VIEW                      |  |
| E1              | Brown Park Recreation Precinct   |  |
| F PA            | RKERVILLE – STONEVILLE - HOVEA   |  |
| F1              | Parkerville Recreation Precinct  |  |
| F2              | Parkerville Hall                 |  |
| F3              | Norris Park                      |  |
|                 | G MOUNT HELENA                   |  |
| G1              | Elsie Austin Recreation Precinct |  |
| G2              | Mount Helena Aquatic Centre      |  |
| H OUTER EASTERN |                                  |  |
| H1              | Chidlow Recreation Precinct      |  |
| H2              | Sawyers Valley Precinct          |  |
| НЗ              | Wooroloo Hall                    |  |
| H4              | Wooroloo Dirt Jumps              |  |
| H5              | Lake Leschenaultia Pump Track    |  |