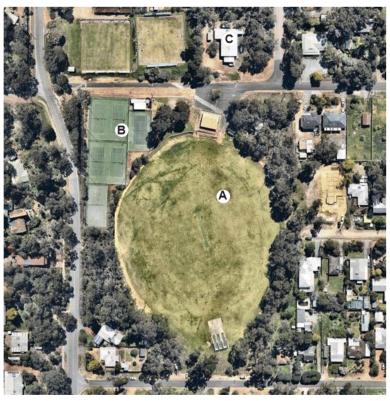

# **Recreation Precincts**

To guide recreation planning and communicate information relating to facilities based on their geographic location, facilities have been categorised into precincts.

These precincts are listed in Table 1, with further details about each precinct included in the Precinct Profile Pages (Appendix 1). This information includes an overview of:

- location,
- · localised demographic indicators,
- site photographs,
- · audit information,
- user groups, and
- site specific consultation findings

Table 1: Recreation precincts list

| АМ              | UNDARING-MAHOGONARY CREEK        |  |
|-----------------|----------------------------------|--|
| A1              | Mundaring Recreation Precinct    |  |
| A2              | Harry Riseborough Reserve        |  |
| А3              | Mundaring Hall                   |  |
| A4              | Hub of the Hills                 |  |
|                 | B GLENFOREST                     |  |
| B1              | Glen Forest Recreation Precinct  |  |
|                 | C DARLINGTON                     |  |
| C1              | Darlington Recreation Precinct   |  |
| C2              | Bilgoman Aquatic Centre          |  |
|                 | D HELENA VALLEY – BOYA           |  |
| D1              | Boya Recreation Precinct         |  |
| D2              | Broz Park                        |  |
|                 | E SWAN VIEW                      |  |
| E1              | Brown Park Recreation Precinct   |  |
| F PA            | RKERVILLE – STONEVILLE - HOVEA   |  |
| F1              | Parkerville Recreation Precinct  |  |
| F2              | Parkerville Hall                 |  |
| F3              | Norris Park                      |  |
|                 | G MOUNT HELENA                   |  |
| G1              | Elsie Austin Recreation Precinct |  |
| G2              | Mount Helena Aquatic Centre      |  |
| H OUTER EASTERN |                                  |  |
| H1              | Chidlow Recreation Precinct      |  |
| H2              | Sawyers Valley Precinct          |  |
| НЗ              | Wooroloo Hall                    |  |
| H4              | Wooroloo Dirt Jumps              |  |
| H5              | Lake Leschenaultia Pump Track    |  |

# **Demographic Overview**

In order to effectively plan for recreation provision in the Shire of Mundaring, an understanding of the demographic profile is required.

Demographic information for specific regions within the Shire (e.g. Glen Forest, Darlington and Swan View), has been included in the Precinct Profiles (refer Appendix 1)