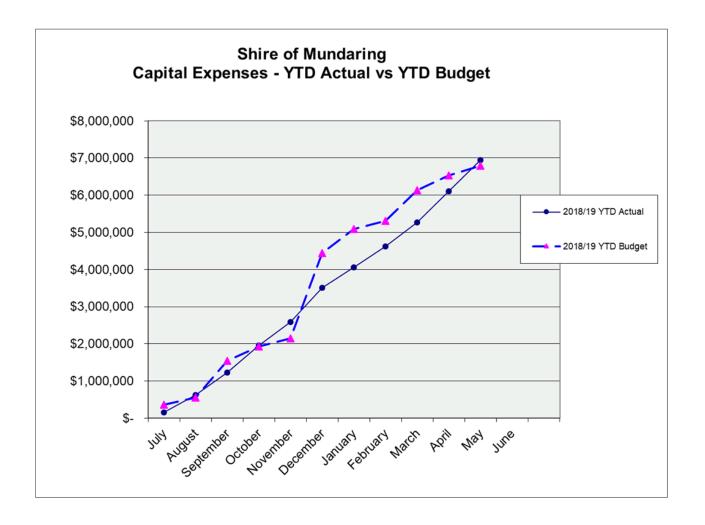

,221)        |              |
| Borrowings - Current Portion     | (577,065)          |              | (605,330)          |              |
| Provisions                       | (3,278,611)_       |              | (3,280,522)_       |              |
|                                  |                    | (5,582,461)  |                    | (5,330,073)  |
| NET CURRENT ASSETS               |                    | 28,048,153   |                    | 30,457,094   |
| Less Reserve Funds               |                    | (17,438,865) |                    | (20,121,066) |
| Add Current Loan Liability       |                    | 577,065      |                    | 605,330      |
| CLOSING BUDGET SURPLUS/(DEFICIT) | _                  | 11,186,353   | _                  | 10,941,357   |









| Explanation of Material Variances                                                                                                                                                                                                                  |                 |         |           |