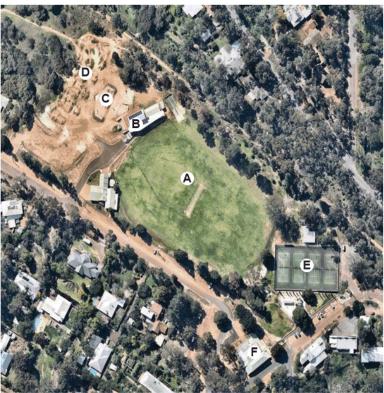

- location,
- · localised demographic indicators,
- site photographs,
- · audit information,
- user groups, and
- site specific consultation findings

Table 1: Recreation precincts list

| АМ              | UNDARING-MAHOGONARY CREEK        |  |
|-----------------|----------------------------------|--|
| A1              | Mundaring Recreation Precinct    |  |
| A2              | Harry Riseborough Reserve        |  |
| А3              | Mundaring Hall                   |  |
| A4              | Hub of the Hills                 |  |
|                 | B GLENFOREST                     |  |
| B1              | Glen Forest Recreation Precinct  |  |
|                 | C DARLINGTON                     |  |
| C1              | Darlington Recreation Precinct   |  |
| C2              | Bilgoman Aquatic Centre          |  |
|                 | D HELENA VALLEY – BOYA           |  |
| D1              | Boya Recreation Precinct         |  |
| D2              | Broz Park                        |  |
|                 | E SWAN VIEW                      |  |
| E1              | Brown Park Recreation Precinct   |  |
| F PA            | RKERVILLE – STONEVILLE - HOVEA   |  |
| F1              | Parkerville Recreation Precinct  |  |
| F2              | Parkerville Hall                 |  |
| F3              | Norris Park                      |  |
|                 | G MOUNT HELENA                   |  |
| G1              | Elsie Austin Recreation Precinct |  |
| G2              | Mount Helena Aquatic Centre      |  |
| H OUTER EASTERN |                                  |  |
| H1              | Chidlow Recreation Precinct      |  |
| H2              | Sawyers Valley Precinct          |  |
| НЗ              | Wooroloo Hall                    |  |
| H4              | Wooroloo Dirt Jumps              |  |
| H5              | Lake Leschenaultia Pump Track    |  |