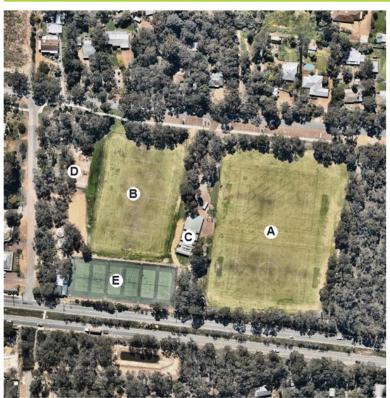

With some significant housing developments planned for the Shire the impacts from the projected future population and demographic changes will need to be considered.

Figure 1 provides an overview map of these geographic regions within the Shire.

Figure 1: Area map

Tredwell Management | Shire of Mundaring Recreation Plan May 2019

**3**|Page

# **Recreation Precincts**

To guide recreation planning and communicate information relating to facilities based on their geographic location, facilities have been categorised into precincts.

These precincts are listed in Table 1, with further details about each precinct included in the Precinct Profile Pages (Appendix 1). This information includes an overview of:

- location,
- · localised demographic indicators,
- site photographs,
- · audit information,
- user groups, and
- site specific consultation findings

Table 1: Recreation precincts list

| АМ              | UNDARING-MAHOGONARY CREEK        |  |
|-----------------|----------------------------------|--|
| A1              | Mundaring Recreation Precinct    |  |
| A2              | Harry Riseborough Reserve        |  |
| А3              | Mundaring Hall                   |  |
| A4              | Hub of the Hills                 |  |
|                 | B GLENFOREST                     |  |
| B1              | Glen Forest Recreation Precinct  |  |
|                 | C DARLINGTON                     |  |
| C1              | Darlington Recreation Precinct   |  |
| C2              | Bilgoman Aquatic Centre          |  |
|                 | D HELENA VALLEY – BOYA           |  |
| D1              | Boya Recreation Precinct         |  |
| D2              | Broz Park                        |  |
|                 | E SWAN VIEW                      |  |
| E1              | Brown Park Recreation Precinct   |  |
| F PA            | RKERVILLE – STONEVILLE - HOVEA   |  |
| F1              | Parkerville Recreation Precinct  |  |
| F2              | Parkerville Hall                 |  |
| F3              | Norris Park                      |  |
|                 | G MOUNT HELENA                   |  |
| G1              | Elsie Austin Recreation Precinct |  |
| G2              | Mount Helena Aquatic Centre      |  |
| H OUTER EASTERN |                                  |  |
| H1              | Chidlow Recreation Precinct      |  |
| H2              | Sawyers Valley Precinct          |  |
| НЗ              | Wooroloo Hall                    |  |
| H4              | Wooroloo Dirt Jumps              |  |
| H5              | Lake Leschenaultia Pump Track    |  |