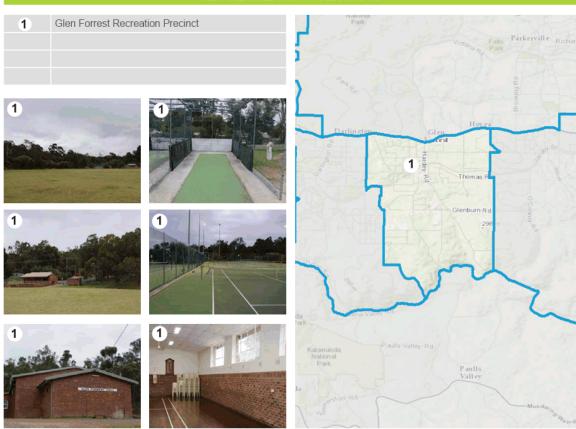

# Future research and planning

- E1 Brown Park Recreation Precinct: Undertake a Recreation Precinct Plan for Brown Park
- B1 Glen Forrest Recreation Precinct: Undertake a Recreation Precinct Plan for Glen Forrest Recreation Precinct to include the leased bowling club facilities.
- Reserve 7045 Mundaring Sports Club: Undertake a Recreation Precinct Plan for Reserve 7045 Mundaring Sports Club.

# Future Research and Planning

- Brown Park Recreation Precinct undertake a Recreation Precinct Plan for Brown Park:
- Glen Forrest Recreation Precinct undertake a Recreation Precinct Plan for Glen Forrest Recreation Precinct to include the leased bowling club facilities; and
- Reserve 7045 Mundaring Sports Club undertake a Recreation Precinct Plan for Reserve 7045 including the Mundaring Sports Club.

# **Recreation Precincts**

To guide recreation planning and communicate information relating to facilities based on their geographic location, facilities have been categorised into precincts.

These precincts are listed in Table 1, with further details about each precinct included in the Precinct Profile Pages (Appendix 1). This information includes an overview of:

- location,
- · localised demographic indicators,
- site photographs,
- · audit information,
- user groups, and
- site specific consultation findings

Table 1: Recreation precincts list

| АМ              | UNDARING-MAHOGONARY CREEK        |  |
|-----------------|----------------------------------|--|
| A1              | Mundaring Recreation Precinct    |  |
| A2              | Harry Riseborough Reserve        |  |
| А3              | Mundaring Hall                   |  |
| A4              | Hub of the Hills                 |  |
|                 | B GLENFOREST                     |  |
| B1              | Glen Forest Recreation Precinct  |  |
|                 | C DARLINGTON                     |  |
| C1              | Darlington Recreation Precinct   |  |
| C2              | Bilgoman Aquatic Centre          |  |
|                 | D HELENA VALLEY – BOYA           |  |
| D1              | Boya Recreation Precinct         |  |
| D2              | Broz Park                        |  |
|                 | E SWAN VIEW                      |  |
| E1              | Brown Park Recreation Precinct   |  |
| F PA            | RKERVILLE – STONEVILLE - HOVEA   |  |
| F1              | Parkerville Recreation Precinct  |  |
| F2              | Parkerville Hall                 |  |
| F3              | Norris Park                      |  |
|                 | G MOUNT HELENA                   |  |
| G1              | Elsie Austin Recreation Precinct |  |
| G2              | Mount Helena Aquatic Centre      |  |
| H OUTER EASTERN |                                  |  |
| H1              | Chidlow Recreation Precinct      |  |
| H2              | Sawyers Valley Precinct          |  |
| НЗ              | Wooroloo Hall                    |  |
| H4              | Wooroloo Dirt Jumps              |  |
| H5              | Lake Leschenaultia Pump Track    |  |