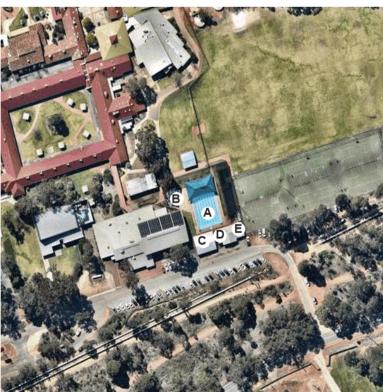

- location,
- · localised demographic indicators,
- site photographs,
- · audit information,
- user groups, and
- site specific consultation findings

Table 1: Recreation precincts list

| АМ              | UNDARING-MAHOGONARY CREEK        |  |
|-----------------|----------------------------------|--|
| A1              | Mundaring Recreation Precinct    |  |
| A2              | Harry Riseborough Reserve        |  |
| А3              | Mundaring Hall                   |  |
| A4              | Hub of the Hills                 |  |
|                 | B GLENFOREST                     |  |
| B1              | Glen Forest Recreation Precinct  |  |
|                 | C DARLINGTON                     |  |
| C1              | Darlington Recreation Precinct   |  |
| C2              | Bilgoman Aquatic Centre          |  |
|                 | D HELENA VALLEY – BOYA           |  |
| D1              | Boya Recreation Precinct         |  |
| D2              | Broz Park                        |  |
|                 | E SWAN VIEW                      |  |
| E1              | Brown Park Recreation Precinct   |  |
| F PA            | RKERVILLE – STONEVILLE - HOVEA   |  |
| F1              | Parkerville Recreation Precinct  |  |
| F2              | Parkerville Hall                 |  |
| F3              | Norris Park                      |  |
|                 | G MOUNT HELENA                   |  |
| G1              | Elsie Austin Recreation Precinct |  |
| G2              | Mount Helena Aquatic Centre      |  |
| H OUTER EASTERN |                                  |  |
| H1              | Chidlow Recreation Precinct      |  |
| H2              | Sawyers Valley Precinct          |  |
| НЗ              | Wooroloo Hall                    |  |
| H4              | Wooroloo Dirt Jumps              |  |
| H5              | Lake Leschenaultia Pump Track    |  |