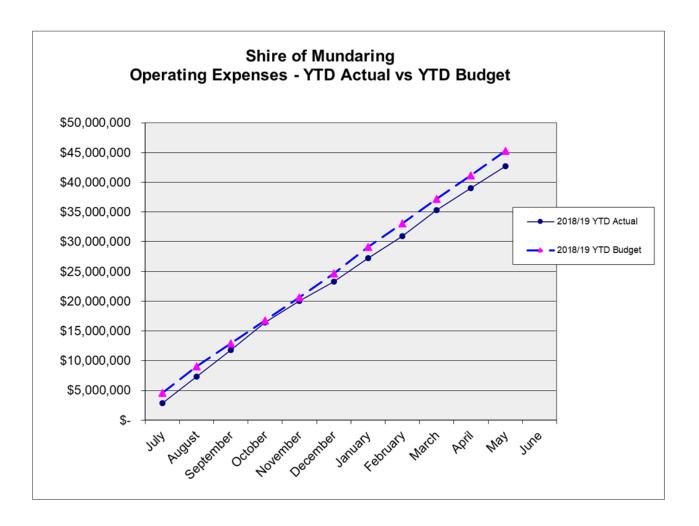

44,221)        |              |
| Borrowings - Current Portion     | (577,065)          |              | (605,330)          |              |
| Provisions                       | (3,278,611)_       |              | (3,280,522)_       |              |
|                                  |                    | (5,582,461)  |                    | (5,330,073)  |
| NET CURRENT ASSETS               |                    | 28,048,153   |                    | 30,457,094   |
| Less Reserve Funds               |                    | (17,438,865) |                    | (20,121,066) |
| Add Current Loan Liability       |                    | 577,065      |                    | 605,330      |
| CLOSING BUDGET SURPLUS/(DEFICIT) | _                  | 11,186,353   | _                  | 10,941,357   |









| Explanation of Material Variances                                                                                                                                                                                                                  |                 |         |           |