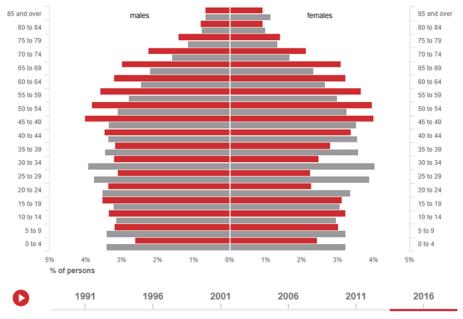

There were 604 people over the age of 85 living in the Shire of Mundaring in 2016, with largest age group being 45 to 49-year-olds.

Figure 2 further demonstrates that the Shire of Mundaring is underrepresented in children and young people and over represented in people in their middle years and older, compared with Greater Perth.

Source: Australian Bureau of Statistics, Census of Population and Housing, selected years between 1991-2016 (Enumerated data). Compiled and presented in profile id by .id, the population experts.

Figure 2: Age sex pyramid for Shire of Mundaring