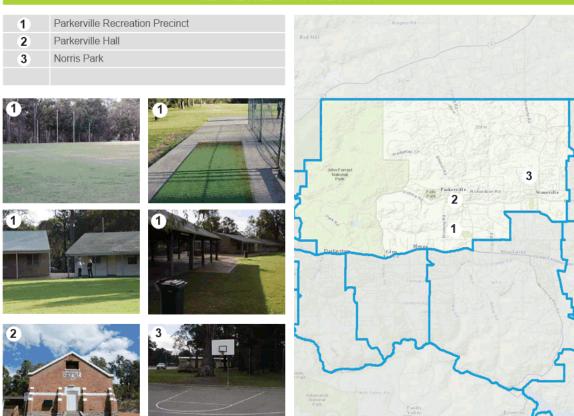

# **Recreation Precincts**

To guide recreation planning and communicate information relating to facilities based on their geographic location, facilities have been categorised into precincts.

These precincts are listed in Table 1, with further details about each precinct included in the Precinct Profile Pages (Appendix 1). This information includes an overview of:

- location,
- · localised demographic indicators,
- site photographs,
- · audit information,
- user groups, and
- site specific consultation findings

Table 1: Recreation precincts list

| АМ              | UNDARING-MAHOGONARY CREEK        |  |
|-----------------|----------------------------------|--|
| A1              | Mundaring Recreation Precinct    |  |
| A2              | Harry Riseborough Reserve        |  |
| А3              | Mundaring Hall                   |  |
| A4              | Hub of the Hills                 |  |
|                 | B GLENFOREST                     |  |
| B1              | Glen Forest Recreation Precinct  |  |
|                 | C DARLINGTON                     |  |
| C1              | Darlington Recreation Precinct   |  |
| C2              | Bilgoman Aquatic Centre          |  |
|                 | D HELENA VALLEY – BOYA           |  |
| D1              | Boya Recreation Precinct         |  |
| D2              | Broz Park                        |  |
|                 | E SWAN VIEW                      |  |
| E1              | Brown Park Recreation Precinct   |  |
| F PA            | RKERVILLE – STONEVILLE - HOVEA   |  |
| F1              | Parkerville Recreation Precinct  |  |
| F2              | Parkerville Hall                 |  |
| F3              | Norris Park                      |  |
|                 | G MOUNT HELENA                   |  |
| G1              | Elsie Austin Recreation Precinct |  |
| G2              | Mount Helena Aquatic Centre      |  |
| H OUTER EASTERN |                                  |  |
| H1              | Chidlow Recreation Precinct      |  |
| H2              | Sawyers Valley Precinct          |  |
| НЗ              | Wooroloo Hall                    |  |
| H4              | Wooroloo Dirt Jumps              |  |
| H5              | Lake Leschenaultia Pump Track    |  |