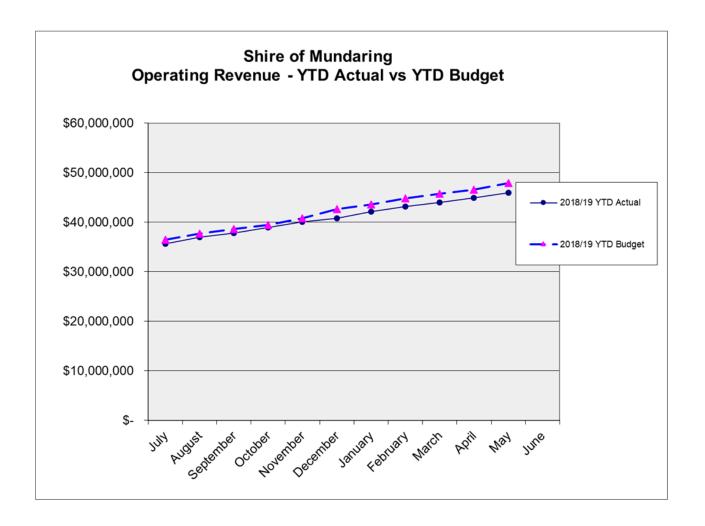

,444,221)        |              |
| Borrowings - Current Portion     | (577,065)          |              | (605,330)          |              |
| Provisions                       | (3,278,611)_       |              | (3,280,522)_       |              |
|                                  |                    | (5,582,461)  |                    | (5,330,073)  |
| NET CURRENT ASSETS               |                    | 28,048,153   |                    | 30,457,094   |
| Less Reserve Funds               |                    | (17,438,865) |                    | (20,121,066) |
| Add Current Loan Liability       |                    | 577,065      |                    | 605,330      |
| CLOSING BUDGET SURPLUS/(DEFICIT) | _                  | 11,186,353   | _                  | 10,941,357   |









| Explanation of Material Variances                                                                                                                                                                                                                  |                 |         |           |