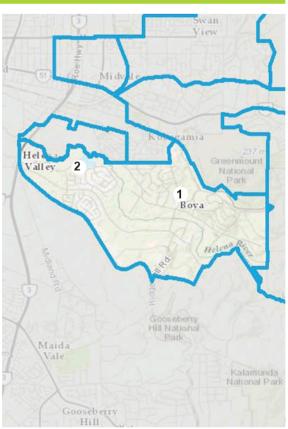

- location,
- · localised demographic indicators,
- site photographs,
- · audit information,
- user groups, and
- site specific consultation findings

Table 1: Recreation precincts list

| АМ              | UNDARING-MAHOGONARY CREEK        |  |
|-----------------|----------------------------------|--|
| A1              | Mundaring Recreation Precinct    |  |
| A2              | Harry Riseborough Reserve        |  |
| А3              | Mundaring Hall                   |  |
| A4              | Hub of the Hills                 |  |
|                 | B GLENFOREST                     |  |
| B1              | Glen Forest Recreation Precinct  |  |
|                 | C DARLINGTON                     |  |
| C1              | Darlington Recreation Precinct   |  |
| C2              | Bilgoman Aquatic Centre          |  |
|                 | D HELENA VALLEY – BOYA           |  |
| D1              | Boya Recreation Precinct         |  |
| D2              | Broz Park                        |  |
|                 | E SWAN VIEW                      |  |
| E1              | Brown Park Recreation Precinct   |  |
| F PA            | RKERVILLE – STONEVILLE - HOVEA   |  |
| F1              | Parkerville Recreation Precinct  |  |
| F2              | Parkerville Hall                 |  |
| F3              | Norris Park                      |  |
|                 | G MOUNT HELENA                   |  |
| G1              | Elsie Austin Recreation Precinct |  |
| G2              | Mount Helena Aquatic Centre      |  |
| H OUTER EASTERN |                                  |  |
| H1              | Chidlow Recreation Precinct      |  |
| H2              | Sawyers Valley Precinct          |  |
| НЗ              | Wooroloo Hall                    |  |
| H4              | Wooroloo Dirt Jumps              |  |
| H5              | Lake Leschenaultia Pump Track    |  |