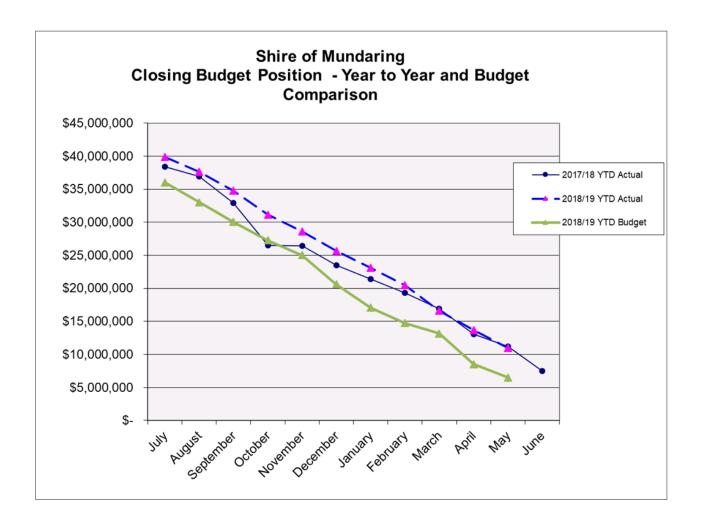

(1,444,221)        |              |
| Borrowings - Current Portion     | (577,065)          |              | (605,330)          |              |
| Provisions                       | (3,278,611)_       |              | (3,280,522)_       |              |
|                                  |                    | (5,582,461)  |                    | (5,330,073)  |
| NET CURRENT ASSETS               |                    | 28,048,153   |                    | 30,457,094   |
| Less Reserve Funds               |                    | (17,438,865) |                    | (20,121,066) |
| Add Current Loan Liability       |                    | 577,065      |                    | 605,330      |
| CLOSING BUDGET SURPLUS/(DEFICIT) | _                  | 11,186,353   | _                  | 10,941,357   |









| Explanation of Material Variances                                                                                                                                                                                                                  |                 |         |           |