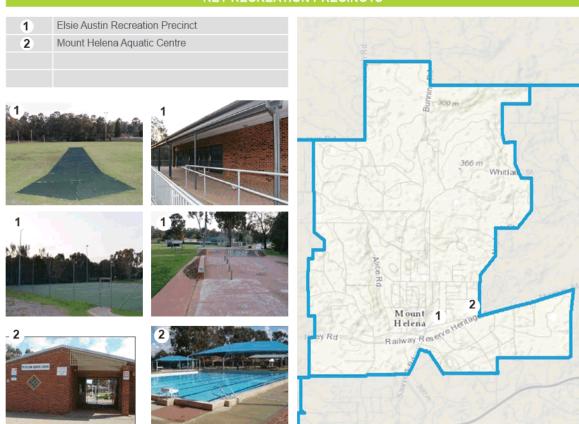

- location,
- · localised demographic indicators,
- site photographs,
- · audit information,
- user groups, and
- site specific consultation findings

Table 1: Recreation precincts list

| АМ              | UNDARING-MAHOGONARY CREEK        |  |
|-----------------|----------------------------------|--|
| A1              | Mundaring Recreation Precinct    |  |
| A2              | Harry Riseborough Reserve        |  |
| А3              | Mundaring Hall                   |  |
| A4              | Hub of the Hills                 |  |
|                 | B GLENFOREST                     |  |
| B1              | Glen Forest Recreation Precinct  |  |
|                 | C DARLINGTON                     |  |
| C1              | Darlington Recreation Precinct   |  |
| C2              | Bilgoman Aquatic Centre          |  |
|                 | D HELENA VALLEY – BOYA           |  |
| D1              | Boya Recreation Precinct         |  |
| D2              | Broz Park                        |  |
|                 | E SWAN VIEW                      |  |
| E1              | Brown Park Recreation Precinct   |  |
| F PA            | RKERVILLE – STONEVILLE - HOVEA   |  |
| F1              | Parkerville Recreation Precinct  |  |
| F2              | Parkerville Hall                 |  |
| F3              | Norris Park                      |  |
|                 | G MOUNT HELENA                   |  |
| G1              | Elsie Austin Recreation Precinct |  |
| G2              | Mount Helena Aquatic Centre      |  |
| H OUTER EASTERN |                                  |  |
| H1              | Chidlow Recreation Precinct      |  |
| H2              | Sawyers Valley Precinct          |  |
| НЗ              | Wooroloo Hall                    |  |
| H4              | Wooroloo Dirt Jumps              |  |
| H5              | Lake Leschenaultia Pump Track    |  |