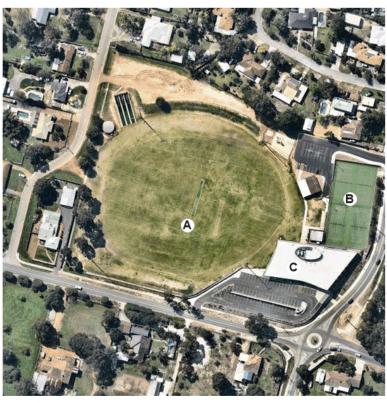

- location,
- · localised demographic indicators,
- site photographs,
- · audit information,
- user groups, and
- site specific consultation findings

Table 1: Recreation precincts list

| АМ              | UNDARING-MAHOGONARY CREEK        |  |
|-----------------|----------------------------------|--|
| A1              | Mundaring Recreation Precinct    |  |
| A2              | Harry Riseborough Reserve        |  |
| А3              | Mundaring Hall                   |  |
| A4              | Hub of the Hills                 |  |
|                 | B GLENFOREST                     |  |
| B1              | Glen Forest Recreation Precinct  |  |
|                 | C DARLINGTON                     |  |
| C1              | Darlington Recreation Precinct   |  |
| C2              | Bilgoman Aquatic Centre          |  |
|                 | D HELENA VALLEY – BOYA           |  |
| D1              | Boya Recreation Precinct         |  |
| D2              | Broz Park                        |  |
|                 | E SWAN VIEW                      |  |
| E1              | Brown Park Recreation Precinct   |  |
| F PA            | RKERVILLE – STONEVILLE - HOVEA   |  |
| F1              | Parkerville Recreation Precinct  |  |
| F2              | Parkerville Hall                 |  |
| F3              | Norris Park                      |  |
|                 | G MOUNT HELENA                   |  |
| G1              | Elsie Austin Recreation Precinct |  |
| G2              | Mount Helena Aquatic Centre      |  |
| H OUTER EASTERN |                                  |  |
| H1              | Chidlow Recreation Precinct      |  |
| H2              | Sawyers Valley Precinct          |  |
| НЗ              | Wooroloo Hall                    |  |
| H4              | Wooroloo Dirt Jumps              |  |
| H5              | Lake Leschenaultia Pump Track    |  |