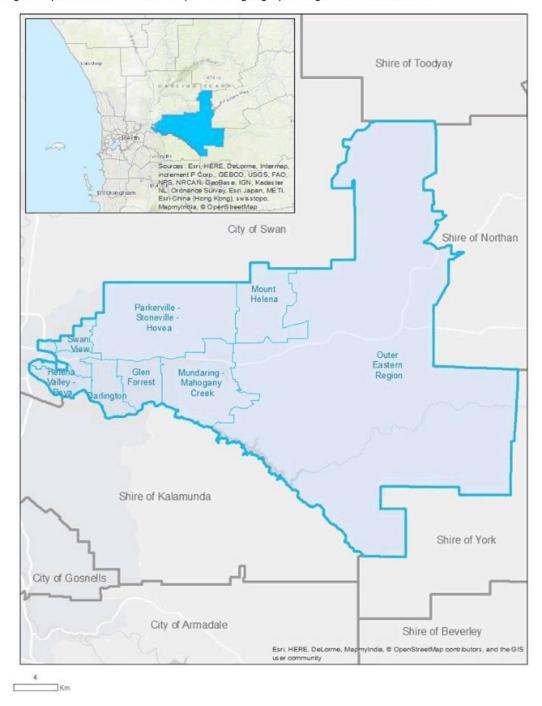

# Background

This Recreation Plan focuses on the future investment and asset management of the Shire of Mundaring's recreation facilities to meet the needs of the community.

The Shire of Mundaring is located 35 km to the east of Perth on the eastern fringe of the Perth Central Business District. It covers an area of 644 square kilometres with 46% of its total area being national park, state forest or water catchment. The Shire comprises of 19 distinct villages or town sites. With a population of approximately 39,000, the area's industries include the arts, eco-tourism, a growing wine industry, small business and hobby farming.

Townsites and locations include Bailup, Beechina, Bellevue (part), Boya, Chidlow, Darlington, Glen Forrest, Gorrie, Greenmount, Helena Valley, Hovea, Mahogany Creek, Malmalling, Midvale (part), Mount Helena, Mundaring, Parkerville, Sawyers Valley, Stoneville, Swan View (part), The Lakes and Wooroloo.

With some significant housing developments planned for the Shire the impacts from the projected future population and demographic changes will need to be considered.

Figure 1 provides an overview map of these geographic regions within the Shire.

Figure 1: Area map

Tredwell Management | Shire of Mundaring Recreation Plan May 2019

**3**|Page