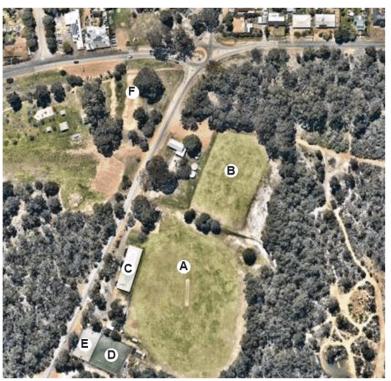

# **Recreation Precincts**

To guide recreation planning and communicate information relating to facilities based on their geographic location, facilities have been categorised into precincts.

These precincts are listed in Table 1, with further details about each precinct included in the Precinct Profile Pages (Appendix 1). This information includes an overview of:

- location,
- · localised demographic indicators,
- site photographs,
- · audit information,
- user groups, and
- site specific consultation findings

Table 1: Recreation precincts list

| АМ              | UNDARING-MAHOGONARY CREEK        |  |
|-----------------|----------------------------------|--|
| A1              | Mundaring Recreation Precinct    |  |
| A2              | Harry Riseborough Reserve        |  |
| А3              | Mundaring Hall                   |  |
| A4              | Hub of the Hills                 |  |
|                 | B GLENFOREST                     |  |
| B1              | Glen Forest Recreation Precinct  |  |
|                 | C DARLINGTON                     |  |
| C1              | Darlington Recreation Precinct   |  |
| C2              | Bilgoman Aquatic Centre          |  |
|                 | D HELENA VALLEY – BOYA           |  |
| D1              | Boya Recreation Precinct         |  |
| D2              | Broz Park                        |  |
|                 | E SWAN VIEW                      |  |
| E1              | Brown Park Recreation Precinct   |  |
| F PA            | RKERVILLE – STONEVILLE - HOVEA   |  |
| F1              | Parkerville Recreation Precinct  |  |
| F2              | Parkerville Hall                 |  |
| F3              | Norris Park                      |  |
|                 | G MOUNT HELENA                   |  |
| G1              | Elsie Austin Recreation Precinct |  |
| G2              | Mount Helena Aquatic Centre      |  |
| H OUTER EASTERN |                                  |  |
| H1              | Chidlow Recreation Precinct      |  |
| H2              | Sawyers Valley Precinct          |  |
| НЗ              | Wooroloo Hall                    |  |
| H4              | Wooroloo Dirt Jumps              |  |
| H5              | Lake Leschenaultia Pump Track    |  |