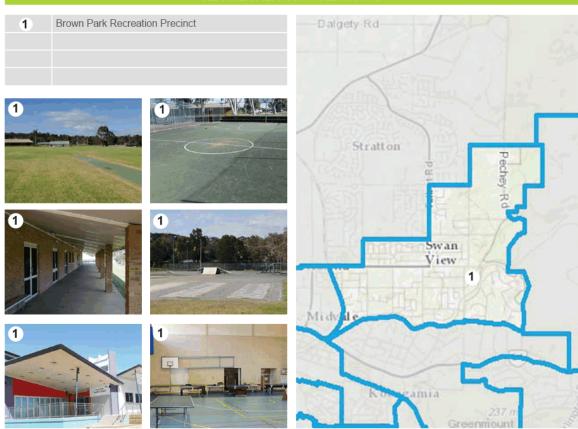

# Future Research and Planning

- Brown Park Recreation Precinct undertake a Recreation Precinct Plan for Brown Park:
- Glen Forrest Recreation Precinct undertake a Recreation Precinct Plan for Glen Forrest Recreation Precinct to include the leased bowling club facilities; and
- Reserve 7045 Mundaring Sports Club undertake a Recreation Precinct Plan for Reserve 7045 including the Mundaring Sports Club.

# Future research and planning

- E1 Brown Park Recreation Precinct: Undertake a Recreation Precinct Plan for Brown Park
- B1 Glen Forrest Recreation Precinct: Undertake a Recreation Precinct Plan for Glen Forrest Recreation Precinct to include the leased bowling club facilities.
- Reserve 7045 Mundaring Sports Club: Undertake a Recreation Precinct Plan for Reserve 7045 Mundaring Sports Club.

- location,
- · localised demographic indicators,
- site photographs,
- · audit information,
- user groups, and
- site specific consultation findings

Table 1: Recreation precincts list

| АМ              | UNDARING-MAHOGONARY CREEK        |  |
|-----------------|----------------------------------|--|
| A1              | Mundaring Recreation Precinct    |  |
| A2              | Harry Riseborough Reserve        |  |
| А3              | Mundaring Hall                   |  |
| A4              | Hub of the Hills                 |  |
|                 | B GLENFOREST                     |  |
| B1              | Glen Forest Recreation Precinct  |  |
|                 | C DARLINGTON                     |  |
| C1              | Darlington Recreation Precinct   |  |
| C2              | Bilgoman Aquatic Centre          |  |
|                 | D HELENA VALLEY – BOYA           |  |
| D1              | Boya Recreation Precinct         |  |
| D2              | Broz Park                        |  |
|                 | E SWAN VIEW                      |  |
| E1              | Brown Park Recreation Precinct   |  |
| F PA            | RKERVILLE – STONEVILLE - HOVEA   |  |
| F1              | Parkerville Recreation Precinct  |  |
| F2              | Parkerville Hall                 |  |
| F3              | Norris Park                      |  |
|                 | G MOUNT HELENA                   |  |
| G1              | Elsie Austin Recreation Precinct |  |
| G2              | Mount Helena Aquatic Centre      |  |
| H OUTER EASTERN |                                  |  |
| H1              | Chidlow Recreation Precinct      |  |
| H2              | Sawyers Valley Precinct          |  |
| НЗ              | Wooroloo Hall                    |  |
| H4              | Wooroloo Dirt Jumps              |  |
| H5              | Lake Leschenaultia Pump Track    |  |