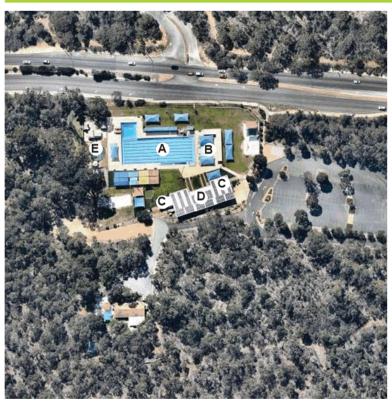

# **Recreation Precincts**

To guide recreation planning and communicate information relating to facilities based on their geographic location, facilities have been categorised into precincts.

These precincts are listed in Table 1, with further details about each precinct included in the Precinct Profile Pages (Appendix 1). This information includes an overview of:

- location,
- · localised demographic indicators,
- site photographs,
- · audit information,
- user groups, and
- site specific consultation findings

Table 1: Recreation precincts list

| АМ              | UNDARING-MAHOGONARY CREEK        |  |
|-----------------|----------------------------------|--|
| A1              | Mundaring Recreation Precinct    |  |
| A2              | Harry Riseborough Reserve        |  |
| А3              | Mundaring Hall                   |  |
| A4              | Hub of the Hills                 |  |
|                 | B GLENFOREST                     |  |
| B1              | Glen Forest Recreation Precinct  |  |
|                 | C DARLINGTON                     |  |
| C1              | Darlington Recreation Precinct   |  |
| C2              | Bilgoman Aquatic Centre          |  |
|                 | D HELENA VALLEY – BOYA           |  |
| D1              | Boya Recreation Precinct         |  |
| D2              | Broz Park                        |  |
|                 | E SWAN VIEW                      |  |
| E1              | Brown Park Recreation Precinct   |  |
| F PA            | RKERVILLE – STONEVILLE - HOVEA   |  |
| F1              | Parkerville Recreation Precinct  |  |
| F2              | Parkerville Hall                 |  |
| F3              | Norris Park                      |  |
|                 | G MOUNT HELENA                   |  |
| G1              | Elsie Austin Recreation Precinct |  |
| G2              | Mount Helena Aquatic Centre      |  |
| H OUTER EASTERN |                                  |  |
| H1              | Chidlow Recreation Precinct      |  |
| H2              | Sawyers Valley Precinct          |  |
| НЗ              | Wooroloo Hall                    |  |
| H4              | Wooroloo Dirt Jumps              |  |
| H5              | Lake Leschenaultia Pump Track    |  |