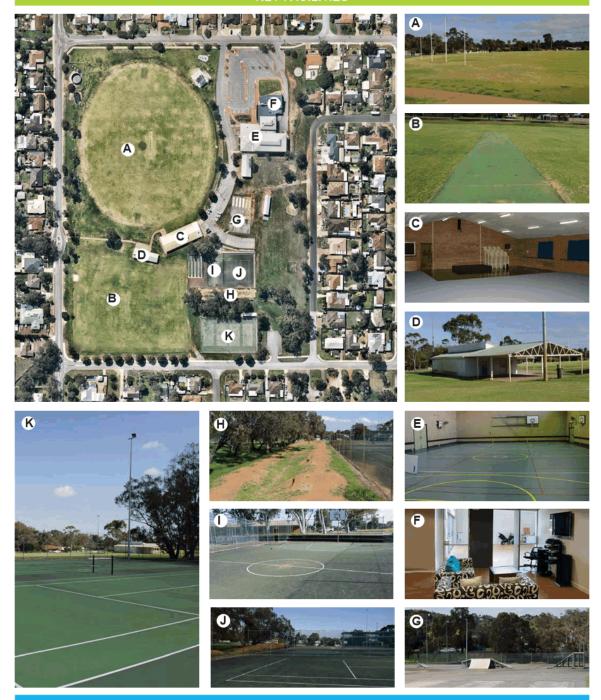

# **Recreation Precincts**

To guide recreation planning and communicate information relating to facilities based on their geographic location, facilities have been categorised into precincts.

These precincts are listed in Table 1, with further details about each precinct included in the Precinct Profile Pages (Appendix 1). This information includes an overview of:

- location,
- · localised demographic indicators,
- site photographs,
- · audit information,
- user groups, and
- site specific consultation findings

Table 1: Recreation precincts list

| АМ              | UNDARING-MAHOGONARY CREEK        |  |
|-----------------|----------------------------------|--|
| A1              | Mundaring Recreation Precinct    |  |
| A2              | Harry Riseborough Reserve        |  |
| А3              | Mundaring Hall                   |  |
| A4              | Hub of the Hills                 |  |
|                 | B GLENFOREST                     |  |
| B1              | Glen Forest Recreation Precinct  |  |
|                 | C DARLINGTON                     |  |
| C1              | Darlington Recreation Precinct   |  |
| C2              | Bilgoman Aquatic Centre          |  |
|                 | D HELENA VALLEY – BOYA           |  |
| D1              | Boya Recreation Precinct         |  |
| D2              | Broz Park                        |  |
|                 | E SWAN VIEW                      |  |
| E1              | Brown Park Recreation Precinct   |  |
| F PA            | RKERVILLE – STONEVILLE - HOVEA   |  |
| F1              | Parkerville Recreation Precinct  |  |
| F2              | Parkerville Hall                 |  |
| F3              | Norris Park                      |  |
|                 | G MOUNT HELENA                   |  |
| G1              | Elsie Austin Recreation Precinct |  |
| G2              | Mount Helena Aquatic Centre      |  |
| H OUTER EASTERN |                                  |  |
| H1              | Chidlow Recreation Precinct      |  |
| H2              | Sawyers Valley Precinct          |  |
| НЗ              | Wooroloo Hall                    |  |
| H4              | Wooroloo Dirt Jumps              |  |
| H5              | Lake Leschenaultia Pump Track    |  |