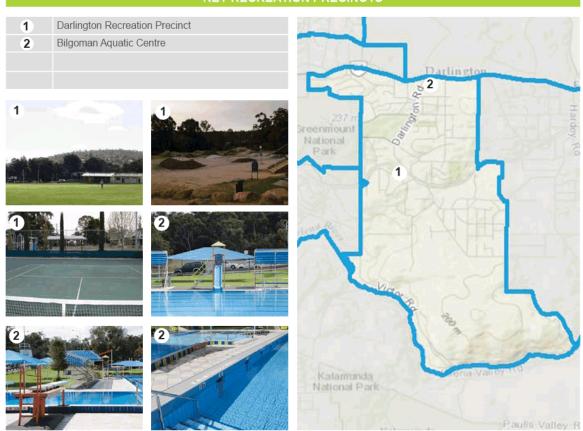

- location,
- · localised demographic indicators,
- site photographs,
- · audit information,
- user groups, and
- site specific consultation findings

Table 1: Recreation precincts list

| АМ              | UNDARING-MAHOGONARY CREEK        |  |
|-----------------|----------------------------------|--|
| A1              | Mundaring Recreation Precinct    |  |
| A2              | Harry Riseborough Reserve        |  |
| А3              | Mundaring Hall                   |  |
| A4              | Hub of the Hills                 |  |
|                 | B GLENFOREST                     |  |
| B1              | Glen Forest Recreation Precinct  |  |
|                 | C DARLINGTON                     |  |
| C1              | Darlington Recreation Precinct   |  |
| C2              | Bilgoman Aquatic Centre          |  |
|                 | D HELENA VALLEY – BOYA           |  |
| D1              | Boya Recreation Precinct         |  |
| D2              | Broz Park                        |  |
|                 | E SWAN VIEW                      |  |
| E1              | Brown Park Recreation Precinct   |  |
| F PA            | RKERVILLE – STONEVILLE - HOVEA   |  |
| F1              | Parkerville Recreation Precinct  |  |
| F2              | Parkerville Hall                 |  |
| F3              | Norris Park                      |  |
|                 | G MOUNT HELENA                   |  |
| G1              | Elsie Austin Recreation Precinct |  |
| G2              | Mount Helena Aquatic Centre      |  |
| H OUTER EASTERN |                                  |  |
| H1              | Chidlow Recreation Precinct      |  |
| H2              | Sawyers Valley Precinct          |  |
| НЗ              | Wooroloo Hall                    |  |
| H4              | Wooroloo Dirt Jumps              |  |
| H5              | Lake Leschenaultia Pump Track    |  |