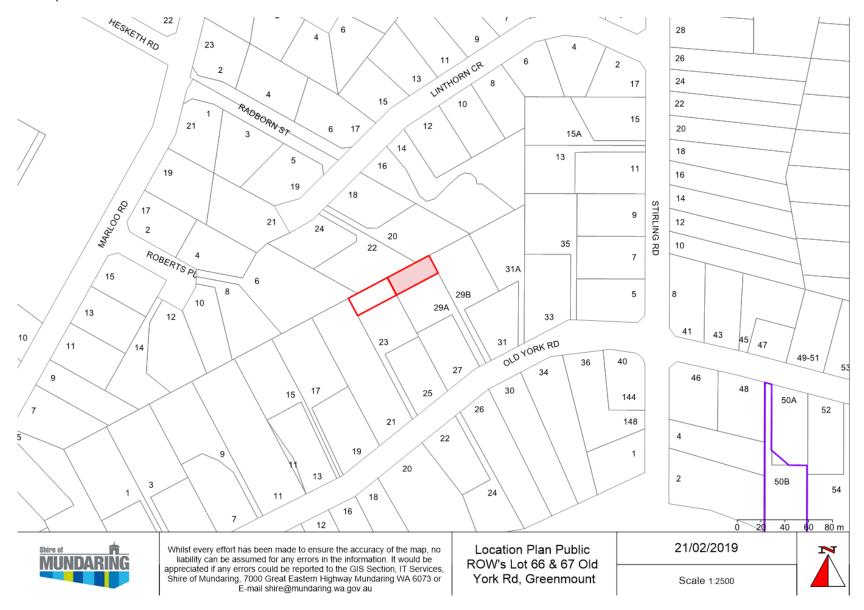

c submission period, subsequent reports for Council to consider will be prepared.

# **VOTING REQUIREMENT**

Simple Majority

| COUNCIL DECIS |            |             | C12.03.19   |  |
|---------------|------------|-------------|-------------|--|
| Moved by      | Cr Brennan | Seconded by | Cr Burbidge |  |

That Council approves the seeking of submissions, in accordance with the *Land Administration Act 1997* and *Land Administration Regulations 1998*, on the proposals to close portions of Richardson Road Hovea, Thomas Road Mahogany Creek and Lots 66 and 67 Old York Road Greenmount.

## CARRIED 12/0

For: Cr Daw, Cr Driver, Cr Fox, Cr Burbidge, Cr Fisher, Cr Jeans, Cr Jones, Cr

Lavell, Cr Green, Cr Russell, Cr Brennan and Cr Martin

Against: Nil







## Attachment 4 to Report 10.4



# 10.5 Statement of Financial Activity for period ended 31 January 2019

Nil

File Code FI.RPT 3

**Author** Stan Kocian, Manager Finance and Governance

Senior Employee Paul O'Connor, Director Corporate Services

Disclosure of Any

Interest

**Attachments** 

1. Statement of Financial Activity for period ended 31

January 2019

# **SUMMARY**

The monthly Statement of Financial Activity discloses the Shire's financial position as at 31 January 2019.

The closing budget position as at 31 January 2019 is a surplus of \$23,064,516 compared to a budgeted year to date surplus of \$17,058,764. The budgeted year end surplus is \$1,637,504 as per the original budget adopted by Council (C10.06.18).

## **BACKGROUND**

The monthly financial report is presented in accordance with the *Local Governm