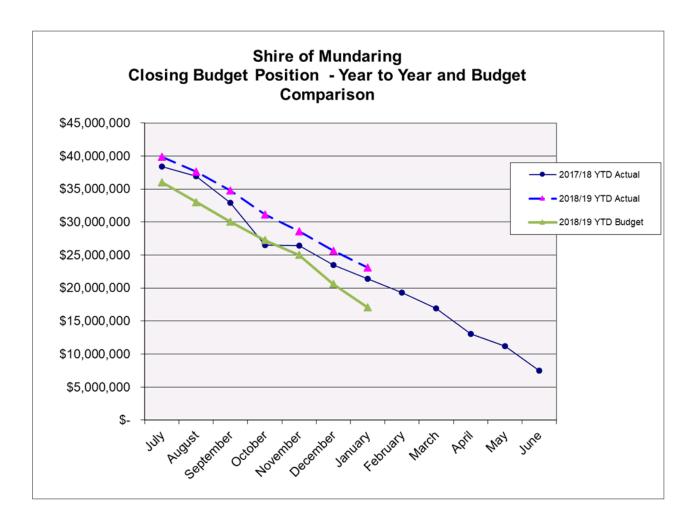

|                                       |
| Creditors<br>Borrowings - Current Portion<br>Provisions                        | (2,070,891)<br>(577,065)<br>(3,278,582) |                                       | (2,082,879)<br>(605,330)<br>(3,280,522) |                                       |
| NET CURRENT ASSETS                                                             |                                         | (5,926,538)<br>38,745,941             |                                         | (5,968,731)<br>41,925,313             |
| Less Reserve Funds Add Current Loan Liability CLOSING BUDGET SURPLUS/(DEFICIT) | _<br>_                                  | (17,951,407)<br>577,065<br>21,371,600 | _<br>_                                  | (19,466,126)<br>605,330<br>23,064,516 |









| The material variance thresholds are adop<br>evenue varies from the year to date budg |           | by Council  | as an indicat   | or of whether the actual expenditure or