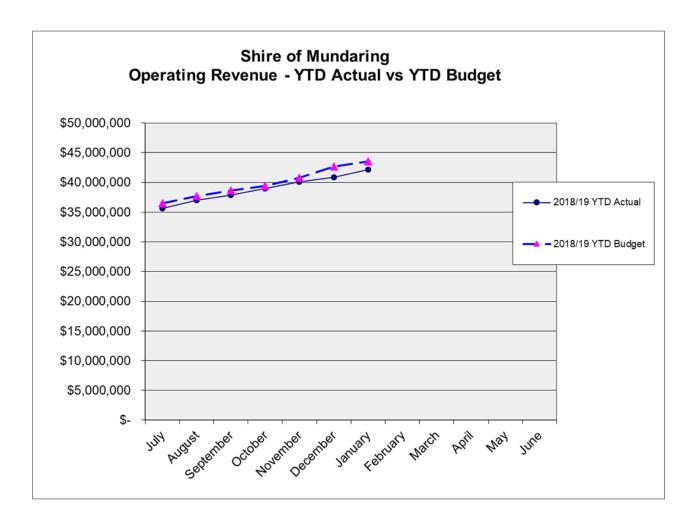

|                                       |
| Creditors<br>Borrowings - Current Portion<br>Provisions                        | (2,070,891)<br>(577,065)<br>(3,278,582) |                                       | (2,082,879)<br>(605,330)<br>(3,280,522) |                                       |
| NET CURRENT ASSETS                                                             |                                         | (5,926,538)<br>38,745,941             |                                         | (5,968,731)<br>41,925,313             |
| Less Reserve Funds Add Current Loan Liability CLOSING BUDGET SURPLUS/(DEFICIT) | _<br>_                                  | (17,951,407)<br>577,065<br>21,371,600 | _<br>_                                  | (19,466,126)<br>605,330<br>23,064,516 |









| The material variance thresholds are adop<br>evenue varies from the year to date budg |           | by Council  | as an indicat   | or of whether the actual expenditure or