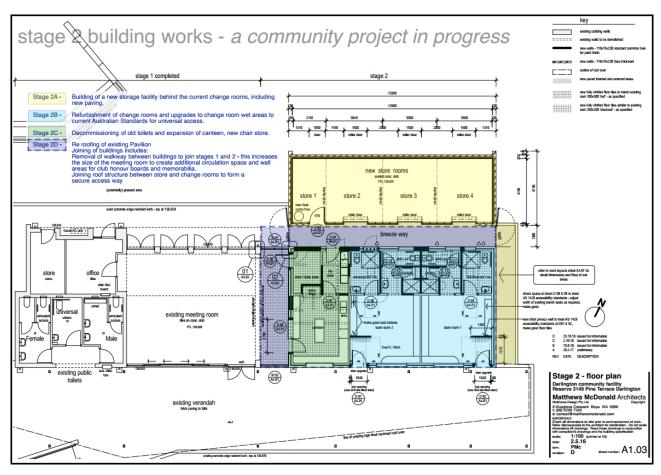

# **SUMMARY**

The Darlington Sports and Recreation Association (WA) Inc. (DaSRA) is seeking to undertake Stage 2 of the Darlington Community Pavilion Project, which involves upgrading the existing change room, kiosk and storeroom facilities to meet current Building Code of Australia (BCA) requirements, access requirements and to improve existing amenities.

Stage 2 has been broken down into sub-stages, with Stage 2A being the development of separate storage facilities for each sport as an extension to the rear of the existing change room / kiosk building.