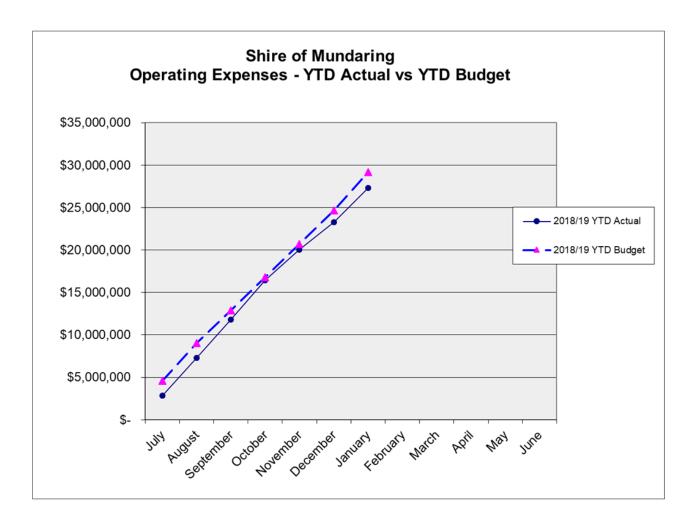

|                                       |
| Creditors<br>Borrowings - Current Portion<br>Provisions                        | (2,070,891)<br>(577,065)<br>(3,278,582) |                                       | (2,082,879)<br>(605,330)<br>(3,280,522) |                                       |
| NET CURRENT ASSETS                                                             |                                         | (5,926,538)<br>38,745,941             |                                         | (5,968,731)<br>41,925,313             |
| Less Reserve Funds Add Current Loan Liability CLOSING BUDGET SURPLUS/(DEFICIT) | _<br>_                                  | (17,951,407)<br>577,065<br>21,371,600 | _<br>_                                  | (19,466,126)<br>605,330<br>23,064,516 |









| The material variance thresholds are adop<br>evenue varies from the year to date budg |           | by Council  | as an indicat   | or of whether the actual expenditure or