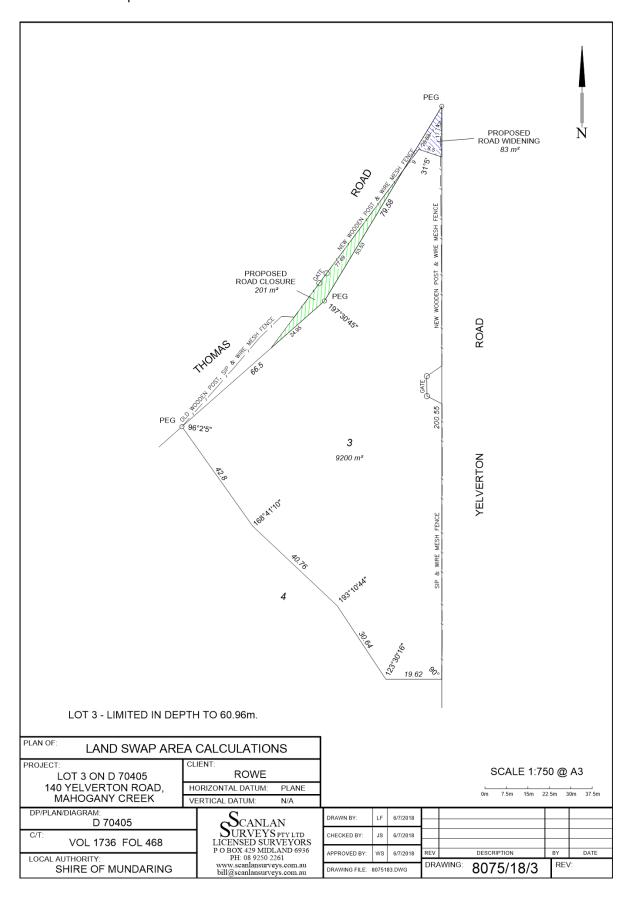

d York Roads.

Following the public submission period, subsequent reports for Council to consider will be prepared.

# **VOTING REQUIREMENT**

Simple Majority

| COUNCIL DECIS |            |             | C12.03.19   |  |
|---------------|------------|-------------|-------------|--|
| Moved by      | Cr Brennan | Seconded by | Cr Burbidge |  |

That Council approves the seeking of submissions, in accordance with the *Land Administration Act 1997* and *Land Administration Regulations 1998*, on the proposals to close portions of Richardson Road Hovea, Thomas Road Mahogany Creek and Lots 66 and 67 Old York Road Greenmount.

## CARRIED 12/0

For: Cr Daw, Cr Driver, Cr Fox, Cr Burbidge, Cr Fisher, Cr Jeans, Cr Jones, Cr

Lavell, Cr Green, Cr Russell, Cr Brennan and Cr Martin

Against: Nil







## Attachment 4 to Report 10.4



# 10.5 Statement of Financial Activity for period ended 31 January 2019

Nil

File Code FI.RPT 3

**Author** Stan Kocian, Manager Finance and Governance

Senior Employee Paul O'Connor, Director Corporate Services

Disclosure of Any

Interest

**Attachments** 

1. Statement of Financial Activity for period ended 31

January 2019

# **SUMMARY**

The monthly Statement of Financial Activity discloses the Shire's financial position as at 31 January 2019.

The closing budget position as at 31 January 2019 is a surplus of \$23,064,516 compared to a budgeted year to date surplus of \$17,058,764. The budgeted year end surplus is \$1,637,504 as per the original budget adopted by Council (C10.06.18).

## **BACKGROUND**

The monthly financial report is presented in