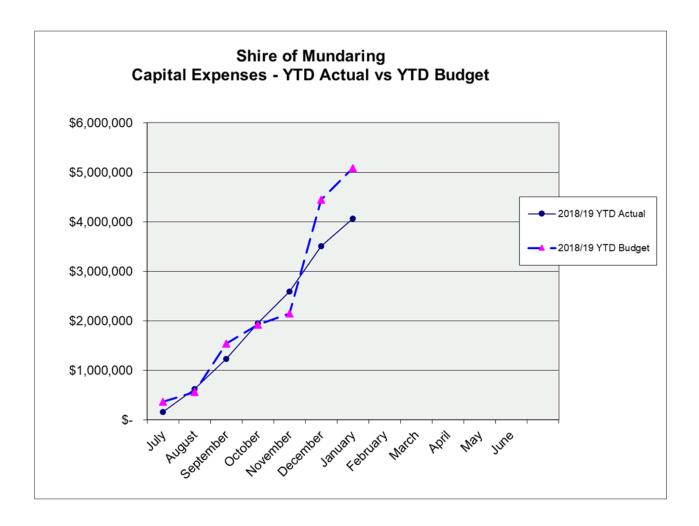

|                                       |
| Creditors<br>Borrowings - Current Portion<br>Provisions                        | (2,070,891)<br>(577,065)<br>(3,278,582) |                                       | (2,082,879)<br>(605,330)<br>(3,280,522) |                                       |
| NET CURRENT ASSETS                                                             |                                         | (5,926,538)<br>38,745,941             |                                         | (5,968,731)<br>41,925,313             |
| Less Reserve Funds Add Current Loan Liability CLOSING BUDGET SURPLUS/(DEFICIT) | _<br>_                                  | (17,951,407)<br>577,065<br>21,371,600 | _<br>_                                  | (19,466,126)<br>605,330<br>23,064,516 |









| The material variance thresholds are adop<br>evenue varies from the year to date budg |           | by Council  | as an indicat   | or of whether the actual expenditure or