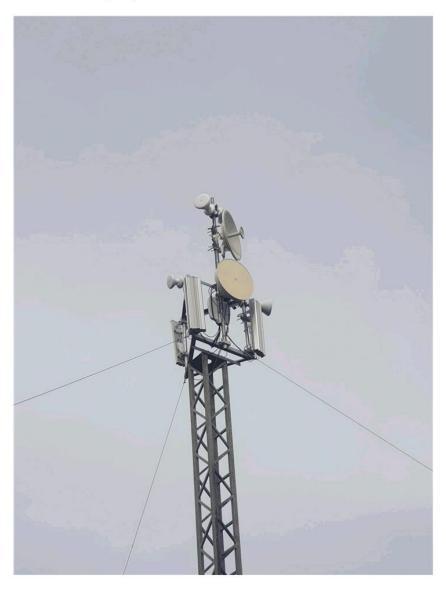

suitability and protection of residential this report. The development has a negligible amenity impact. The amenity. development is also considered to be compatible with rural living, especially in the circumstances where current services are, for some, not sufficient to support 'permitted' home office land-uses. (d) To ensure conservation of soil, The development has no effect on the watercourses and other water resources conservation of soil, watercourses, other and the protection of ecological and water resources or ecological and landscape values. landscape values. Based on the above assessment of the objectives, the development is not inconsistent with the objectives of the Rural Residential zone. 5.9.11 Development setbacks The development is located 8.75m from the western boundary of the lot, which poses a 1.25m setback variation. A 5.9.11.1 The minimum setbacks to boundaries for development on any lot setback variation may be of greater within the Rural Residential zone shall be concern if the proposal was a two-storey dwelling. In this instance, the structure is as follows: visually permeable with minimal building bulk and the reduced setback does (e) All other development: 10 m to all lot boundaries. exacerbate visual amenity concerns. Further, no objection or comment was received from this adjoining neighbour. Planning and Development Regulations (Local Planning Schemes) (2015) deemed provisions Part 9 Clause 67 - Matters to be considered by local government: (c) any approved State planning policy; (c) The structure is for the most part, compliant with SPP 5.2. (m) the compatibility of the development (m) Whilst the development is similar in with its setting including the relationship of nature to other telecommunication the development to development on installations approved on Rural adjoining land or on other land in the Residential land, the proximity to locality including, but not limited to, the Residential zoned land is an impediment likely effect of the height, bulk, scale to the compatibility of this development in orientation and appearance of the the area. It is noted that the most development significant part of the structure, in terms of scale and bulk is the top 2m section. This section contains the antennas (dish like shape) that has caused this structure to

be visible from all directions, especially the Residential zone to the west. The

|          | remainder of the installation is narrow and |
|----------|---------------------------------------------|
|          | has less impact on the visual amenity of    |
|          | the area.                                   |
|          |                                             |
| <b>.</b> |                                             |

The landowner has advised that two dishes projecting above the triangular pod of the installation can be re-located, as to be affixed to the structure itself (**Attachment 10**) reducing the overall height of the structure by 2m. Removing these dishes and associated fixtures would assist in reducing the overall visual impact and assist in responding to some of the amenity concerns raised during the consultation period.