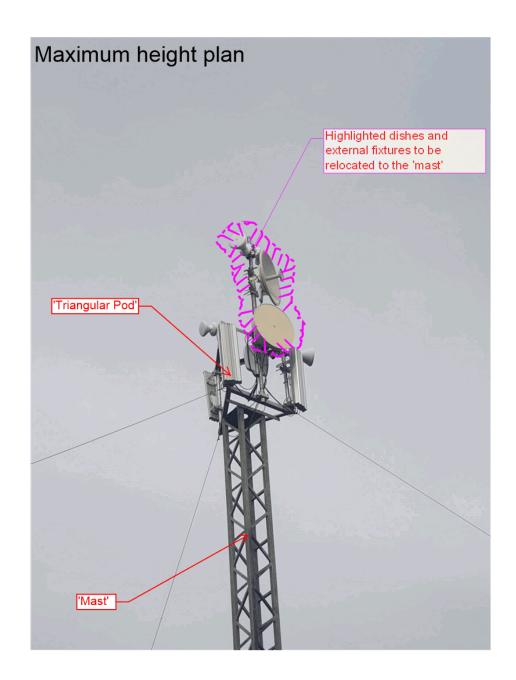

The landowner has advised that two dishes projecting above the triangular pod of the installation can be re-located, as to be affixed to the structure itself (**Attachment 10**) reducing the overall height of the structure by 2m. Removing these dishes and associated fixtures would assist in reducing the overall visual impact and assist in responding to some of the amenity concerns raised during the consultation period.