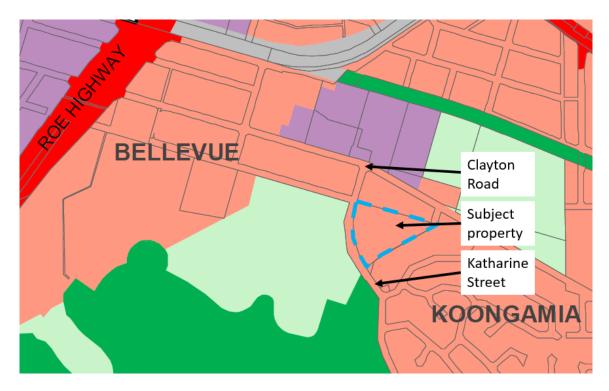

# 10.2 Amendment 17 to Local Planning Scheme No. 4 - 215 (Lot 1) Katherine Street, Bellevue

File Code PS.TPS 4.1 17

Author Christopher Jennings, Senior Strategic Planning Officer

David Tomlinson, Planning Officer

#### SUMMARY

Metropolitan Region Scheme (MRS) Amendment 1339/57 rezoned 215 (Lot 1) Katharine Street, Bellevue (the subject property) from Rural to Urban. The Shire now has a statutory obligation to amend Local Planning Scheme No.4 (LPS4) to a Residential zone and bring its LPS4 into alignment with the MRS.

#### **BACKGROUND**

| Acronym/Abbreviation | Definition                                                         |
|----------------------|--------------------------------------------------------------------|
| Amendment            | Amendment 17 to Local Planning Scheme No. 4                        |
| ANEF                 | Australian Noise Exposure Forecast                                 |
| DBCA                 | Department of Biodiversity, Conservation and Attractions           |
| DPLH                 | Department of Planning, Lands and Heritage                         |
| DWER                 | Department of Water and Environment Regulation                     |
| EPA                  | Office of the Environmental Protection Authority                   |
| LPS                  | Local Planning Strategy                                            |
| LPS4                 | Local Planning Scheme No.4                                         |
| MRS                  | Metropolitan Region Scheme                                         |
| POS                  | Public Open Space                                                  |
| Regulations          | Planning and Development (Local Planning Schemes) Regulations 2015 |
| SPP                  | State Planning Policy                                              |
| Subject property     | 215 (Lot 1) Katharine Street, Bellevue                             |
| WAPC                 | Western Australian Planning Commission                             |

#### Surrounding land uses include:

- Medium density housing zoned "Residential Development" to the north within the City of Swan's municipal boundary;
- Land reserved for Recreation to the south (Elder Park); and
- On the opposite side of Katharine Street 500 (Lot 799) Katharine Street which is the subject of both Structure Plan 74 (see **Attachment 2** and MRS Amendment 1352/57 which intends to rezone the Rural zoned portion to Urban. The WAPC has not yet determined MRS Amendment 1352/57.