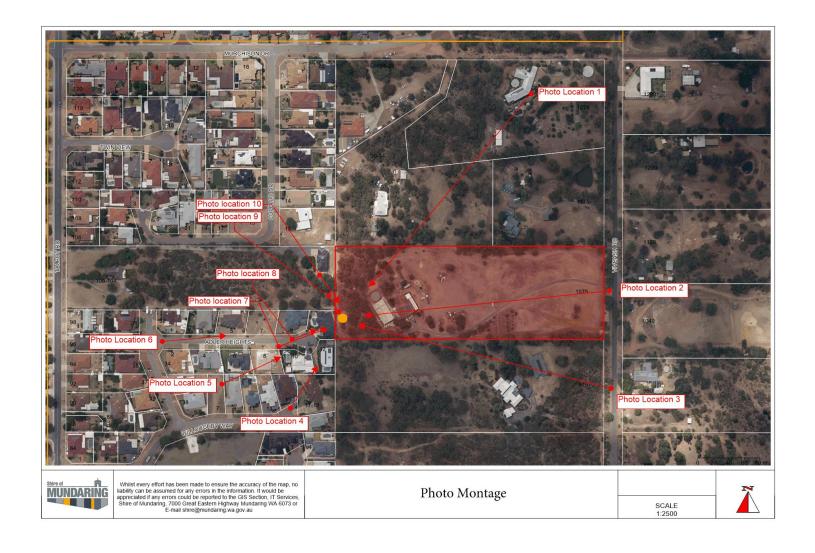

Acknowledging most submissions related to visual impact, officers viewed the installation from multiple vantage points to ascertain its visual impact on the surrounding area (**Attachment 9**).

Photos 1, 2 and 3 are taken from vantage points from within the Rural Residential zone and shows that only a small portion of the structure protrudes above the vegetation on site and is barely visible.

Attachment 9 demonstrates that the installation is barely visible and arguably nonobtrusive to properties to the north, south and east (all Rural Residential zoned properties) which, in the opinion of officers, does not detract from the Rural Residential amenity.

Photos 4 – 10 are taken from vantage points within the Residential area. Given the density of development in this location, the natural topography of the land, and lack of native vegetation, the installation is more visible from these locations. However, as shown in the attachment, only a small portion of the development is visible from these vantage points.. The overall height of the installation allows its visible protrusion above a large 2 storey house at the end of Adler Heights.

8/1 Irwin Road Wangara 6065 PO Box 3077 Kingsley WA 6026 Ph. 08 9409 4843 info@bwce.com.au www.bwce.com.au

8.10.2019 COUNCIL MEETING AGENDA

Photo location 1

Photo location 2

Photo location 3

Photo location 4

Photo location 5

Photo location 6

Photo location 7

Photo location 8

Photo location 9

Photo location 9 (cont)

Photo location 9 (cont)

Photo location 10