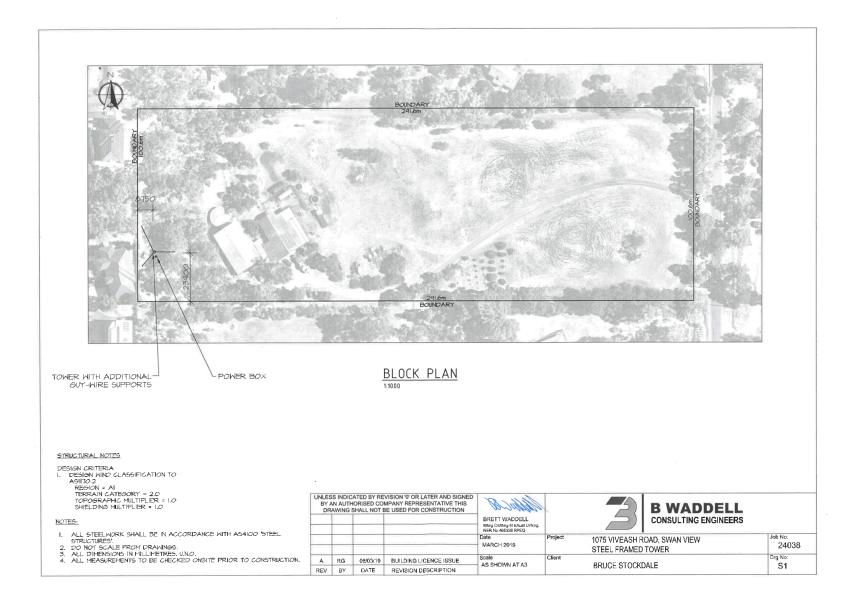

## 10.1 Retrospective Application - Telecommunications Installation - Small Scale Commercial - 1075 (Lot 93) Viveash Road, Swan View

| File Code                         | Vi 6.1075                                 |  |
|-----------------------------------|-------------------------------------------|--|
| Author                            | Adam Olivari, Planning Compliance Officer |  |
| Senior Employee                   | Mark Luzi, Director Statutory Services    |  |
| Disclosure of Any Nil<br>Interest |                                           |  |
| Attachments                       | 1. Location Plan J                        |  |
|                                   | 2. Zone Map <u>↓</u>                      |  |
|                                   | 3. Site Plan <u>↓</u>                     |  |
|                                   | 4. Elevation Plans J                      |  |
|                                   | 5. Cover Letter <u>1</u>                  |  |
|                                   | 6. Photo - Previous Structure J           |  |
|                                   | 7. Photo - Current Structure J            |  |
|                                   | 8. Engineering Details J.                 |  |
|                                   | 9. Photos <u>U</u>                        |  |

It should be noted that 11 Adler Heights is arguably the most visually affected property as a result of this development, given it is 8.75m from the installation. This landowner did not comment or object to the proposal during the consultation period.