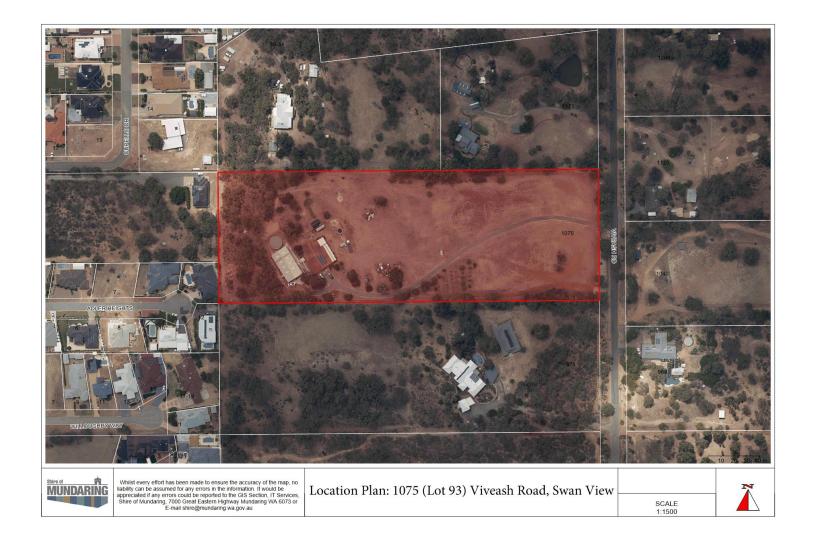

## 10.1 Retrospective Application - Telecommunications Installation - Small Scale Commercial - 1075 (Lot 93) Viveash Road, Swan View

| File Code                         | Vi 6.1075                                 |  |
|-----------------------------------|-------------------------------------------|--|
| Author                            | Adam Olivari, Planning Compliance Officer |  |
| Senior Employee                   | Mark Luzi, Director Statutory Services    |  |
| Disclosure of Any Nil<br>Interest |                                           |  |
| Attachments                       | 1. Location Plan J                        |  |
|                                   | 2. Zone Map <u>↓</u>                      |  |
|                                   | 3. Site Plan <u>↓</u>                     |  |
|                                   | 4. Elevation Plans J                      |  |
|                                   | 5. Cover Letter <u>1</u>                  |  |
|                                   | 6. Photo - Previous Structure J           |  |
|                                   | 7. Photo - Current Structure J            |  |
|                                   | 8. Engineering Details J.                 |  |
|                                   | 9. Photos <u>U</u>                        |  |

#### **SUMMARY**

The applicant seeks retrospective planning approval to retain a 14.5m high telecommunication installation at 1075 (Lot 93) Viveash Road, Swan View (**Attachment 7**).

The proposal is not considered to be visually obtrusive and fits within the land use definition of 'Telecommunications Installation – Small Scale Commercial' of Local Planning Scheme No.4 (LPS4).