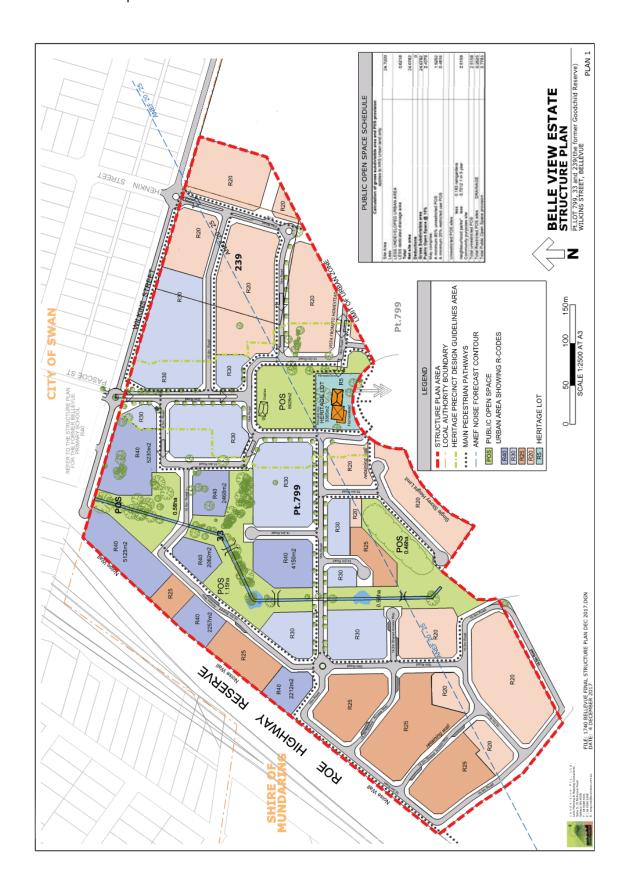

#### Surrounding land uses include:

- Medium density housing zoned "Residential Development" to the north within the City of Swan's municipal boundary;
- Land reserved for Recreation to the south (Elder Park); and
- On the opposite side of Katharine Street 500 (Lot 799) Katharine Street which is the subject of both Structure Plan 74 (see **Attachment 2** and MRS Amendment 1352/57 which intends to rezone the Rural zoned portion to Urban. The WAPC has not yet determined MRS Amendment 1352/57.

#### **Development or Residential Zone**

The Foothills Growth Strategy recommends that a Development zone be pursued within Precinct 11.

Precinct 11 incorporates the subject property and also covers 500 (Lot 799) Katharine Street which has a land area of approximately 96.6 hectares and various larger, contiguous properties north and south of Helena Valley Road (see **Attachment 1**.