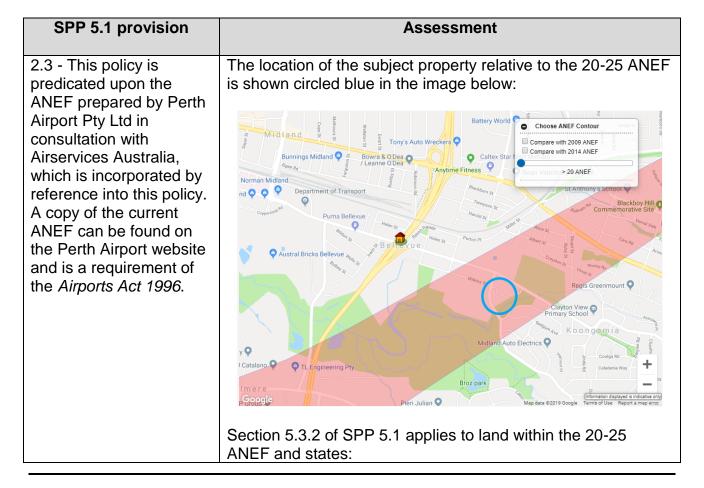

#### Zone

The subject property is currently zoned Urban under the MRS (see **Figure 1**).

Figure 1 (Excerpt from MRS. Dark green – Parks and Recreation reservation, light green – Rural zone, red – Primary Regional Road reservation, pink – Urban zone, purple – Industrial zone)

The decision on MRS Amendment 1339/57 has therefore, to some extent, undermined the intent of the Foothills Growth Strategy.

However, it is noted in the WAPC's report on submissions that MRS Amendment 1339/57 relates to an area shown in the North-East Sub-Regional Planning Framework as "Urban Expansion" and not "Urban Investigation" – refer to **Figure 2** below.

Figure 2 (Excerpt from North-East Sub-Regional Planning Framework)

"Urban Expansion" and "Urban Investigation" have two separate definitions in the North-East Sub-Regional Planning Framework:

**Urban Expansion:** is land that has been identified for future urban development.

**Urban Investigation:** is land that may be suitable for urban development, but requires further investigation to determine its suitability and/or refine the area available for urban use.

Based on these definitions, the WAPC is more likely to rezone land from Rural to Urban within the "Urban Expansion" area than the "Urban Investigation" area which requires further studies to be undertaken.

Therefore, although the decision on MRS Amendment 1339/57 could be considered, from the Shire's perspective, incongruent with the Foothills Growth Strategy, there is likely minimal risk that land within the "Urban Investigation" area shown in **Figure 2** will be rezoned from Rural to Urban without more detailed investigations being undertaken. However, it also potentially creates a precedent of rezoning Rural land to Urban in the balance of Precinct 11.