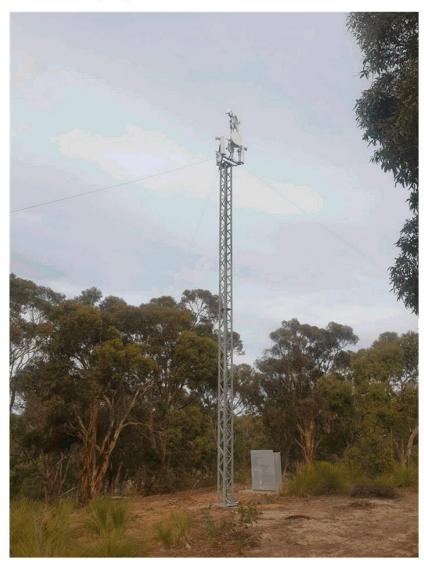

#### **SUMMARY**

The applicant seeks retrospective planning approval to retain a 14.5m high telecommunication installation at 1075 (Lot 93) Viveash Road, Swan View (**Attachment 7**).

The proposal is not considered to be visually obtrusive and fits within the land use definition of 'Telecommunications Installation – Small Scale Commercial' of Local Planning Scheme No.4 (LPS4).

Acknowledging most submissions related to visual impact, officers viewed the installation from multiple vantage points to ascertain its visual impact on the surrounding area (**Attachment 9**).

Photos 1, 2 and 3 are taken from vantage points from within the Rural Residential zone and shows that only a small portion of the structure protrudes above the vegetation on site and is barely visible.

Attachment 9 demonstrates that the installation is barely visible and arguably nonobtrusive to properties to the north, south and east (all Rural Residential zoned properties) which, in the opinion of officers, does not detract from the Rural Residential amenity.

Photos 4 – 10 are taken from vantage points within the Residential area. Given the density of development in this location, the natural topography of the land, and lack of native vegetation, the installation is more visible from these locations. However, as shown in the attachment, only a small portion of the development is visible from these vantage points.. The overall height of the installation allows its visible protrusion above a large 2 storey house at the end of Adler Heights.