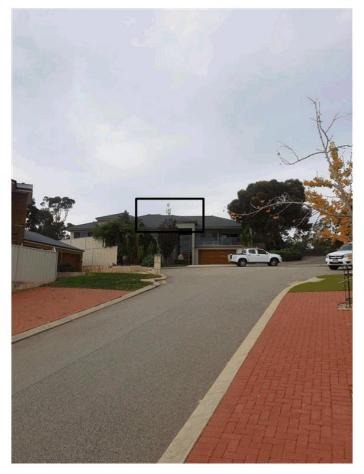

Acknowledging most submissions related to visual impact, officers viewed the installation from multiple vantage points to ascertain its visual impact on the surrounding area (**Attachment 9**).

Photos 1, 2 and 3 are taken from vantage points from within the Rural Residential zone and shows that only a small portion of the structure protrudes above the vegetation on site and is barely visible.

Photos 4 – 10 are taken from vantage points within the Residential area. Given the density of development in this location, the natural topography of the land, and lack of native vegetation, the installation is more visible from these locations. However, as shown in the attachment, only a small portion of the development is visible from these vantage points.. The overall height of the installation allows its visible protrusion above a large 2 storey house at the end of Adler Heights.