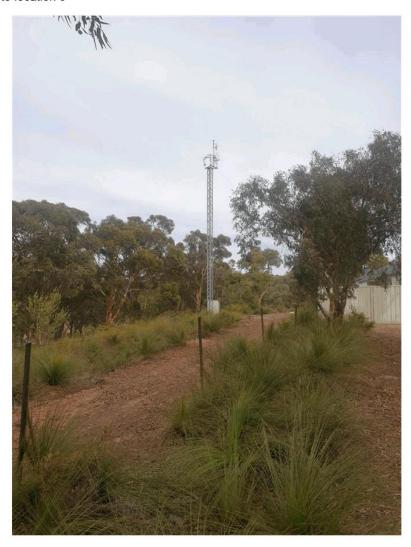

Acknowledging most submissions related to visual impact, officers viewed the installation from multiple vantage points to ascertain its visual impact on the surrounding area (**Attachment 9**).

Photos 1, 2 and 3 are taken from vantage points from within the Rural Residential zone and shows that only a small portion of the structure protrudes above the vegetation on site and is barely visible.

Attachment 9 demonstrates that the installation is barely visible and arguably nonobtrusive to properties to the north, south and east (all Rural Residential zoned properties) which, in the opinion of officers, does not detract from the Rural Residential amenity.