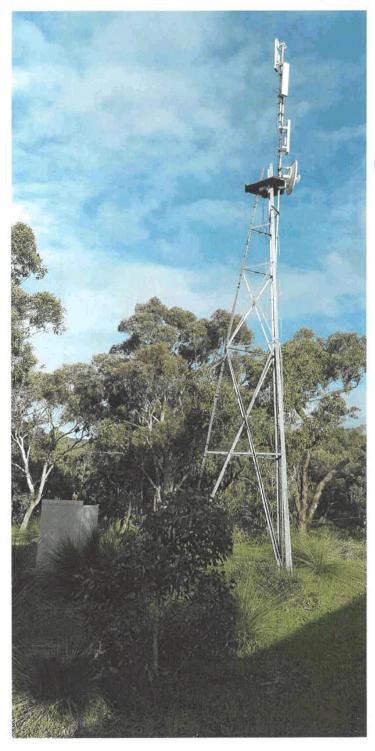

#### **SUMMARY**

The applicant seeks retrospective planning approval to retain a 14.5m high telecommunication installation at 1075 (Lot 93) Viveash Road, Swan View (**Attachment 7**).

The proposal is not considered to be visually obtrusive and fits within the land use definition of 'Telecommunications Installation – Small Scale Commercial' of Local Planning Scheme No.4 (LPS4).

Acknowledging most submissions related to visual impact, officers viewed the installation from multiple vantage points to ascertain its visual impact on the surrounding area (**Attachment 9**).

Photos 1, 2 and 3 are taken from vantage points from within the Rural Residential zone and shows that only a small portion of the structure protrudes above the vegetation on site and is barely visible.

Attachment 9 demonstrates that the installation is barely visible and arguably nonobtrusive to properties to the north, south and east (all Rural Residential zoned properties) which, in the opinion of officers, does not detract from the Rural Residential amenity.

Photos 4 – 10 are taken from vantage points within the Residential area. Given the density of development in this location, the natural topography of the land, and lack of native vegetation, the installation is more visible from these locations. However, as shown in the attachment, only a small portion of the development is visible from these vantage points.. The overall height of the installation allows its visible protrusion above a large 2 storey house at the end of Adler Heights.