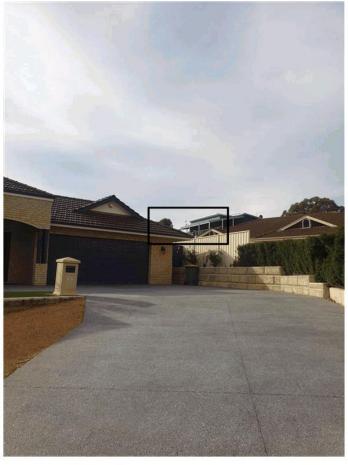

Acknowledging most submissions related to visual impact, officers viewed the installation from multiple vantage points to ascertain its visual impact on the surrounding area (**Attachment 9**).

Photos 1, 2 and 3 are taken from vantage points from within the Rural Residential zone and shows that only a small portion of the structure protrudes above the vegetation on site and is barely visible.

Photos 4 – 10 are taken from vantage points within the Residential area. Given the density of development in this location, the natural topography of the land, and lack of native vegetation, the installation is more visible from these locations. However, as shown in the attachment, only a small portion of the development is visible from these vantage points.. The overall height of the installation allows its visible protrusion above a large 2 storey house at the end of Adler Heights.