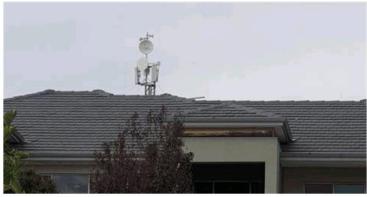

As part of the investigation process, the landowner was contacted and required to explain why the structure was erected without approval and its purpose. The landowner advised that the installation replaced a previously constructed (unauthorised) 'windmill' shaped structure (**Attachment 6**) and was for personal internet use.

Acknowledging most submissions related to visual impact, officers viewed the installation from multiple vantage points to ascertain its visual impact on the surrounding area (**Attachment 9**).

Photos 1, 2 and 3 are taken from vantage points from within the Rural Residential zone and shows that only a small portion of the structure protrudes above the vegetation on site and is barely visible.

Photos 4 – 10 are taken from vantage points within the Residential area. Given the density of development in this location, the natural topography of the land, and lack of native vegetation, the installation is more visible from these locations. However, as shown in the attachment, only a small portion of the development is visible from these vantage points.. The overall height of the installation allows its visible protrusion above a large 2 storey house at the end of Adler Heights.