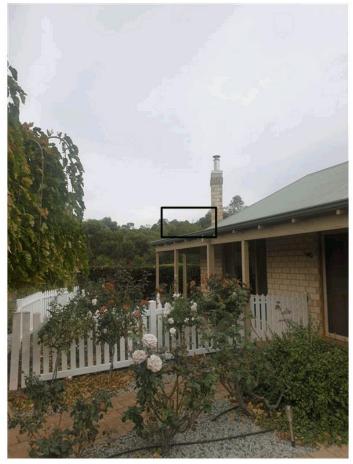

Photos 4 – 10 are taken from vantage points within the Residential area. Given the density of development in this location, the natural topography of the land, and lack of native vegetation, the installation is more visible from these locations. However, as shown in the attachment, only a small portion of the development is visible from these vantage points.. The overall height of the installation allows its visible protrusion above a large 2 storey house at the end of Adler Heights.

It should be noted that 11 Adler Heights is arguably the most visually affected property as a result of this development, given it is 8.75m from the installation. This landowner did not comment or object to the proposal during the consultation period.