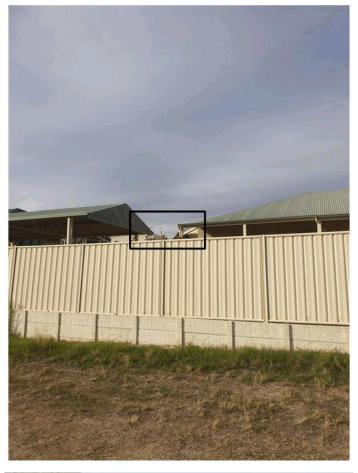

Acknowledging most submissions related to visual impact, officers viewed the installation from multiple vantage points to ascertain its visual impact on the surrounding area (**Attachment 9**).

Photos 1, 2 and 3 are taken from vantage points from within the Rural Residential zone and shows that only a small portion of the structure protrudes above the vegetation on site and is barely visible.

Attachment 9 demonstrates that the installation is barely visible and arguably nonobtrusive to properties to the north, south and east (all Rural Residential zoned properties) which, in the opinion of officers, does not detract from the Rural Residential amenity.