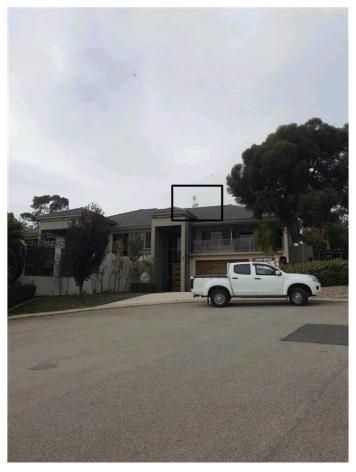

Photos 4 – 10 are taken from vantage points within the Residential area. Given the density of development in this location, the natural topography of the land, and lack of native vegetation, the installation is more visible from these locations. However, as shown in the attachment, only a small portion of the development is visible from these vantage points.. The overall height of the installation allows its visible protrusion above a large 2 storey house at the end of Adler Heights.

It should be noted that 11 Adler Heights is arguably the most visually affected property as a result of this development, given it is 8.75m from the installation. This landowner did not comment or object to the proposal during the consultation period.