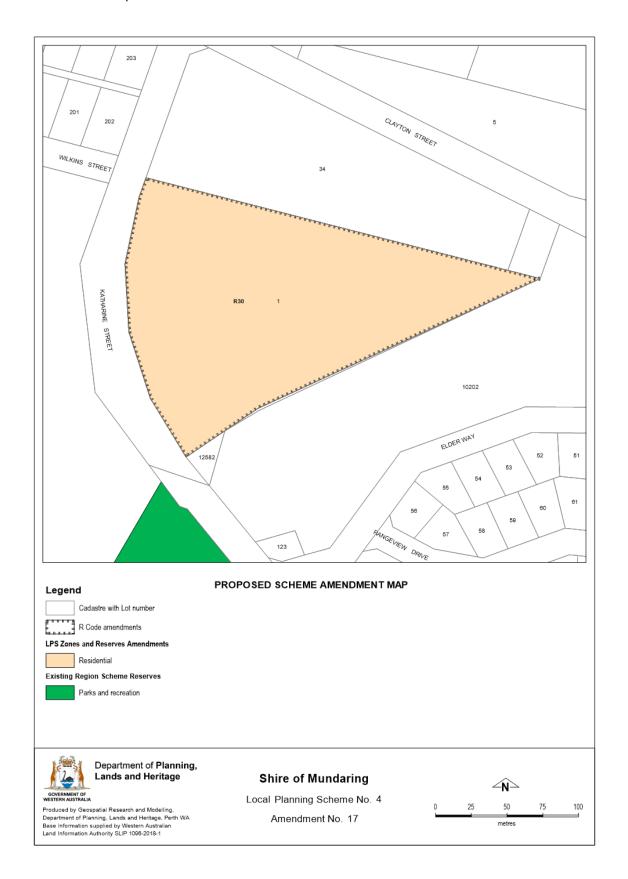

# 10.2 Amendment 17 to Local Planning Scheme No. 4 - 215 (Lot 1) Katherine Street, Bellevue

File Code PS.TPS 4.1 17

Author Christopher Jennings, Senior Strategic Planning Officer

David Tomlinson, Planning Officer

#### SUMMARY

Metropolitan Region Scheme (MRS) Amendment 1339/57 rezoned 215 (Lot 1) Katharine Street, Bellevue (the subject property) from Rural to Urban. The Shire now has a statutory obligation to amend Local Planning Scheme No.4 (LPS4) to a Residential zone and bring its LPS4 into alignment with the MRS.

Amendment 17 (the Amendment) involves rezoning the subject site from Rural Residential (1) to Residential with a density code of R30 (average lot size of 300sqm) under LPS4.

This report recommends that Council adopts the Amendment for advertising. At the conclusion of the 42-day advertising period, Council will be required to consider submissions and forward its subsequent resolution on the Amendment to the Western Australian Planning Commission (WAPC) for determination by the Minister.

#### Zone

The subject property is currently zoned Urban under the MRS (see **Figure 1**).

Figure 1 (Excerpt from MRS. Dark green – Parks and Recreation reservation, light green – Rural zone, red – Primary Regional Road reservation, pink – Urban zone, purple – Industrial zone)

The Amendment intends to rezone the subject property from Rural Residential to Residential under LPS4, consistent with the MRS.