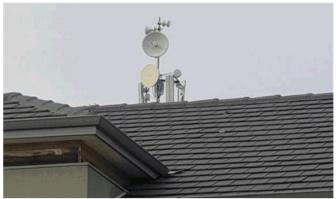

The landowner has advised that two dishes projecting above the triangular pod of the installation can be re-located, as to be affixed to the structure itself (**Attachment 10**) reducing the overall height of the structure by 2m. Removing these dishes and associated fixtures would assist in reducing the overall visual impact and assist in responding to some of the amenity concerns raised during the consultation period.

It is recommended that Council approves the Telecommunications Installation – Small Scale Commercial application at 1075 (Lot 93) Viveash Road, Swan View, subject to the installation being reduced to a maximum height of 12.5m from natural ground level.