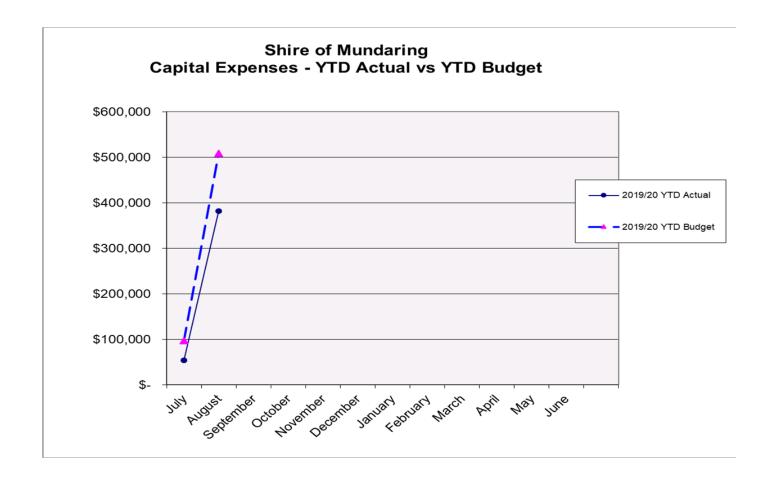

rent Portion<br>Provisions | (4,609,369)<br>(605,330)<br>(3,280,522) |                           | (5,918,207)<br>(635,200)<br>(3,245,465) |                           |  |  |
| NET CURRENT ASSETS                                      | , , , _                                 | (8,495,221)<br>56,287,431 | , , , _                                 | (9,798,872)<br>60,779,404 |  |  |
| Less Reserve Funds Add Current Loan Liability           |                                         | (19,253,642)<br>605,330   |                                         | (21,918,565)<br>635,200   |  |  |
| CLOSING BUDGET SURPLUS/(DEFICIT)                        | _                                       | 37,639,118                | _                                       | 39,496,038                |  |  |









| The material variance thresholds are adop                         |              | by Council | as an indicat        | or of whether the actual expenditure or                                                                                                                                                                          |
|-------------------------------------------------------------------|--------------|------------|----------------------|------------------------------------------------------------------------------------------------------------------------------------------------------------------------------------------------------------------|
| revenue varies from the year to date budge                        |              |            | 100 . •              | 50.000 400/ 1