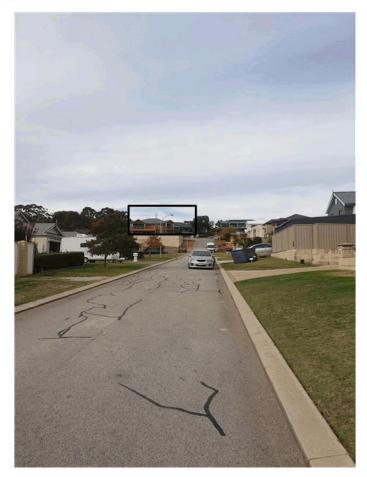

Acknowledging most submissions related to visual impact, officers viewed the installation from multiple vantage points to ascertain its visual impact on the surrounding area (**Attachment 9**).

Photos 1, 2 and 3 are taken from vantage points from within the Rural Residential zone and shows that only a small portion of the structure protrudes above the vegetation on site and is barely visible.

Photos 4 – 10 are taken from vantage points within the Residential area. Given the density of development in this location, the natural topography of the land, and lack of native vegetation, the installation is more visible from these locations. However, as shown in the attachment, only a small portion of the development is visible from these vantage points.. The overall height of the installation allows its visible protrusion above a large 2 storey house at the end of Adler Heights.