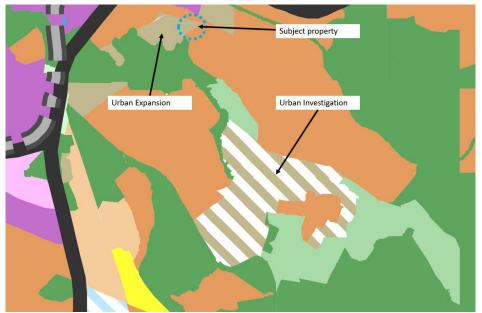

The decision on MRS Amendment 1339/57 has therefore, to some extent, undermined the intent of the Foothills Growth Strategy.

However, it is noted in the WAPC's report on submissions that MRS Amendment 1339/57 relates to an area shown in the North-East Sub-Regional Planning Framework as "Urban Expansion" and not "Urban Investigation" – refer to **Figure 2** below.

Figure 2 (Excerpt from North-East Sub-Regional Planning Framework)

"Urban Expansion" and "Urban Investigation" have two separate definitions in the North-East Sub-Regional Planning Framework:

**Urban Expansion:** is land that has been identified for future urban development.

**Urban Investigation:** is land that may be suitable for urban development, but requires further investigation to determine its suitability and/or refine the area available for urban use.

Based on these definitions, the WAPC is more likely to rezone land from Rural to Urban within the "Urban Expansion" area than the "Urban Investigation" area which requires further studies to be undertaken.

Therefore, although the decision on MRS Amendment 1339/57 could be considered, from the Shire's perspective, incongruent with the Foothills Growth Strategy, there is likely minimal risk that land within the "Urban Investigation" area shown in **Figure 2** will be rezoned from Rural to Urban without more detailed investigations being undertaken. However, it also potentially creates a precedent of rezoning Rural land to Urban in the balance of Precinct 11.