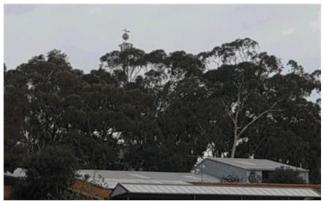

Acknowledging most submissions related to visual impact, officers viewed the installation from multiple vantage points to ascertain its visual impact on the surrounding area (**Attachment 9**).

Photos 1, 2 and 3 are taken from vantage points from within the Rural Residential zone and shows that only a small portion of the structure protrudes above the vegetation on site and is barely visible.

Attachment 9 demonstrates that the installation is barely visible and arguably nonobtrusive to properties to the north, south and east (all Rural Residential zoned properties) which, in the opinion of officers, does not detract from the Rural Residential amenity.

Photos 4 – 10 are taken from vantage points within the Residential area. Given the density of development in this location, the natural topography of the land, and lack of native vegetation, the installation is more visible from these locations. However, as shown in the attachment, only a small portion of the development is visible from these vantage points.. The overall height of the installation allows its visible protrusion above a large 2 storey house at the end of Adler Heights.