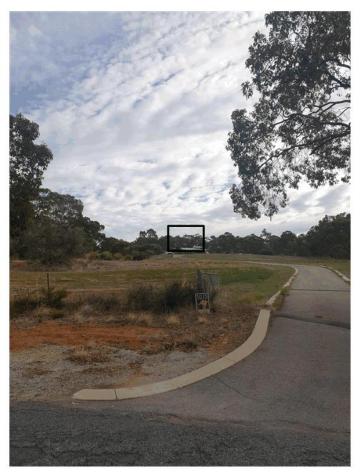

Acknowledging most submissions related to visual impact, officers viewed the installation from multiple vantage points to ascertain its visual impact on the surrounding area (**Attachment 9**).

Photos 1, 2 and 3 are taken from vantage points from within the Rural Residential zone and shows that only a small portion of the structure protrudes above the vegetation on site and is barely visible.

Attachment 9 demonstrates that the installation is barely visible and arguably nonobtrusive to properties to the north, south and east (all Rural Residential zoned properties) which, in the opinion of officers, does not detract from the Rural Residential amenity.

Photos 4 – 10 are taken from vantage points within the Residential area. Given the density of development in this location, the natural topography of the land, and lack of native vegetation, the installation is more visible from these locations. However, as shown in the attachment, only a small portion of the development is visible from these vantage points.. The overall height of the installation allows its visible protrusion above a large 2 storey house at the end of Adler Heights.