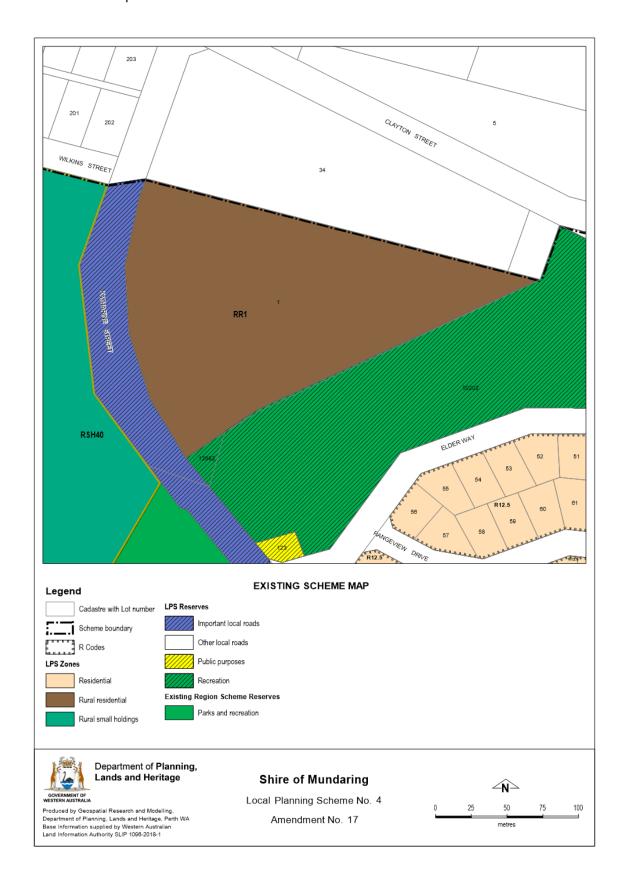

#### SUMMARY

Metropolitan Region Scheme (MRS) Amendment 1339/57 rezoned 215 (Lot 1) Katharine Street, Bellevue (the subject property) from Rural to Urban. The Shire now has a statutory obligation to amend Local Planning Scheme No.4 (LPS4) to a Residential zone and bring its LPS4 into alignment with the MRS.

Amendment 17 (the Amendment) involves rezoning the subject site from Rural Residential (1) to Residential with a density code of R30 (average lot size of 300sqm) under LPS4.

This report recommends that Council adopts the Amendment for advertising. At the conclusion of the 42-day advertising period, Council will be required to consider submissions and forward its subsequent resolution on the Amendment to the Western Australian Planning Commission (WAPC) for determination by the Minister.

As the current zoning of the site is Rural Residential, it is inconsistent with the Urban zoning under the MRS and an amendment is required.