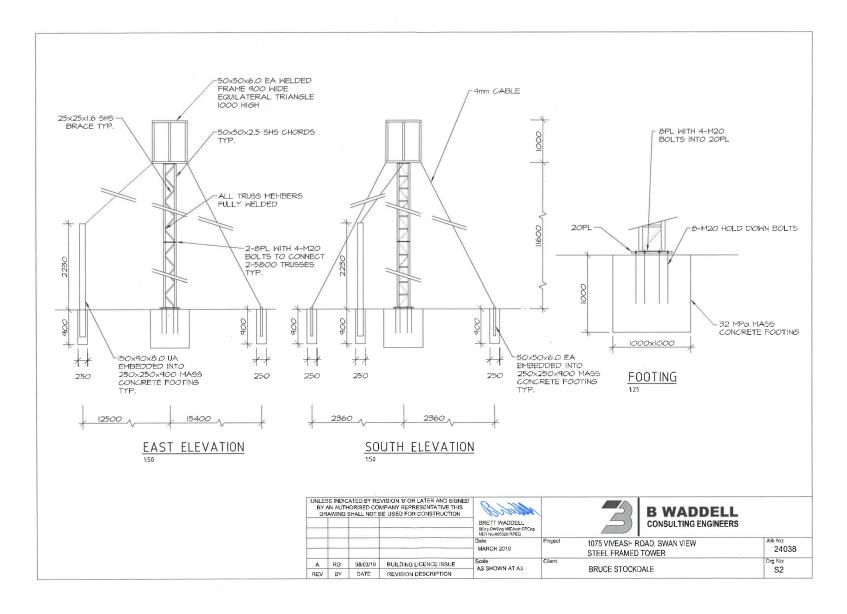

## 10.1 Retrospective Application - Telecommunications Installation - Small Scale Commercial - 1075 (Lot 93) Viveash Road, Swan View

| File Code                         | Vi 6.1075                                 |  |
|-----------------------------------|-------------------------------------------|--|
| Author                            | Adam Olivari, Planning Compliance Officer |  |
| Senior Employee                   | Mark Luzi, Director Statutory Services    |  |
| Disclosure of Any Nil<br>Interest |                                           |  |
| Attachments                       | 1. Location Plan J                        |  |
|                                   | 2. Zone Map <u>↓</u>                      |  |
|                                   | 3. Site Plan <u>↓</u>                     |  |
|                                   | 4. Elevation Plans J                      |  |
|                                   | 5. Cover Letter <u>1</u>                  |  |
|                                   | 6. Photo - Previous Structure J           |  |
|                                   | 7. Photo - Current Structure J            |  |
|                                   | 8. Engineering Details J.                 |  |
|                                   | 9. Photos <u>U</u>                        |  |

- The wind category for the site was determined to be Terrain Category 2.0 with no shielding in accordance with AS1170.2 'Structural design actions Part 2: Wind actions';
- Attached Drawings S1-24038 and S2-24038 detail the block plan, the tower, and its dimensions:
- Upon inspection, the structure was found to be in good condition without any signs of damage or deterioration;
- The tower is considered to be structurally adequate and does not require any additional work;
- The tower is considered to be structurally adequate in accordance with AS4100 'Steel structures', AS3600 'Concrete structures', for loadings in accordance with AS1170 'Structural design actions'.