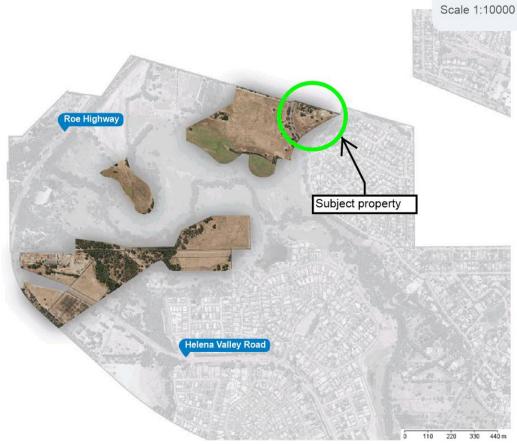

#### **Current use**

The subject property is currently used for Rural Residential purposes including:

- a Single House;
- outbuildings; and
- a Rural Pursuit (keeping of horses).

The site also contains a 240kv transmission line on its western boundary – see **Figure 3** below.

**Figure 3** – aerial photograph of the subject property with transmission line in pink.