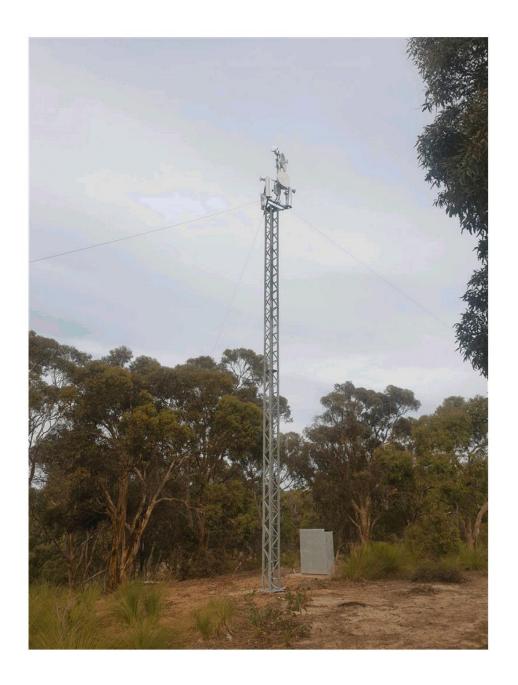

#### **SUMMARY**

The applicant seeks retrospective planning approval to retain a 14.5m high telecommunication installation at 1075 (Lot 93) Viveash Road, Swan View (**Attachment 7**).

The proposal is not considered to be visually obtrusive and fits within the land use definition of 'Telecommunications Installation – Small Scale Commercial' of Local Planning Scheme No.4 (LPS4).

Acknowledging most submissions related to visual impact, officers viewed the installation from multiple vantage points to ascertain its visual impact on the surrounding area (**Attachment 9**).

Photos 1, 2 and 3 are taken from vantage points from within the Rural Residential zone and shows that only a small portion of the structure protrudes above the vegetation on site and is barely visible.

Attachment 9 demonstrates that the installation is barely visible and arguably nonobtrusive to properties to the north, south and east (all Rural Residential zoned properties) which, in the opinion of officers, does not detract from the Rural Residential amenity.

Photos 4 – 10 are taken from vantage points within the Residential area. Given the density of development in this location, the natural topography of the land, and lack of native vegetation, the installation is more visible from these locations. However, as shown in the attachment, only a small portion of the development is visible from these vantage points.. The overall height of the installation allows its visible protrusion above a large 2 storey house at the end of Adler Heights.