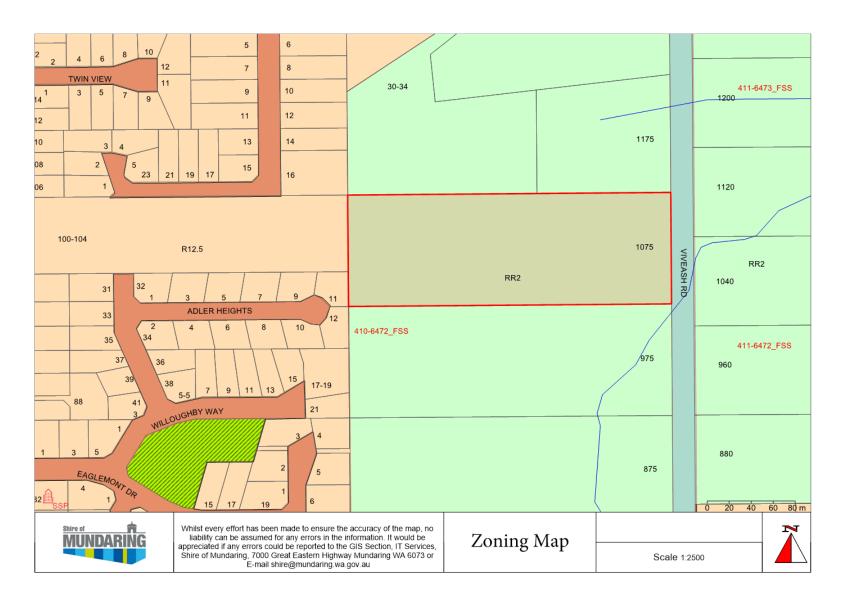

## 10.1 Retrospective Application - Telecommunications Installation - Small Scale Commercial - 1075 (Lot 93) Viveash Road, Swan View

| File Code                         | Vi 6.1075                                 |  |
|-----------------------------------|-------------------------------------------|--|
| Author                            | Adam Olivari, Planning Compliance Officer |  |
| Senior Employee                   | Mark Luzi, Director Statutory Services    |  |
| Disclosure of Any Nil<br>Interest |                                           |  |
| Attachments                       | 1. Location Plan J                        |  |
|                                   | 2. Zone Map <u>↓</u>                      |  |
|                                   | 3. Site Plan <u>↓</u>                     |  |
|                                   | 4. Elevation Plans J                      |  |
|                                   | 5. Cover Letter <u>1</u>                  |  |
|                                   | 6. Photo - Previous Structure J           |  |
|                                   | 7. Photo - Current Structure J            |  |
|                                   | 8. Engineering Details J.                 |  |
|                                   | 9. Photos <u>U</u>                        |  |

**Landowners** Mr Bruce John Stockdale

Mrs Emily Wilson Stockdale

10. Maximum Height Plan !

Applicant Mr Bruce John Stockdale

Mrs Emily Wilson Stockdale

**Zoning** Rural Residential 2 (RR2)

Area 2.934ha

**Use Class**Telecommunications Installation – Small Scale Commercial