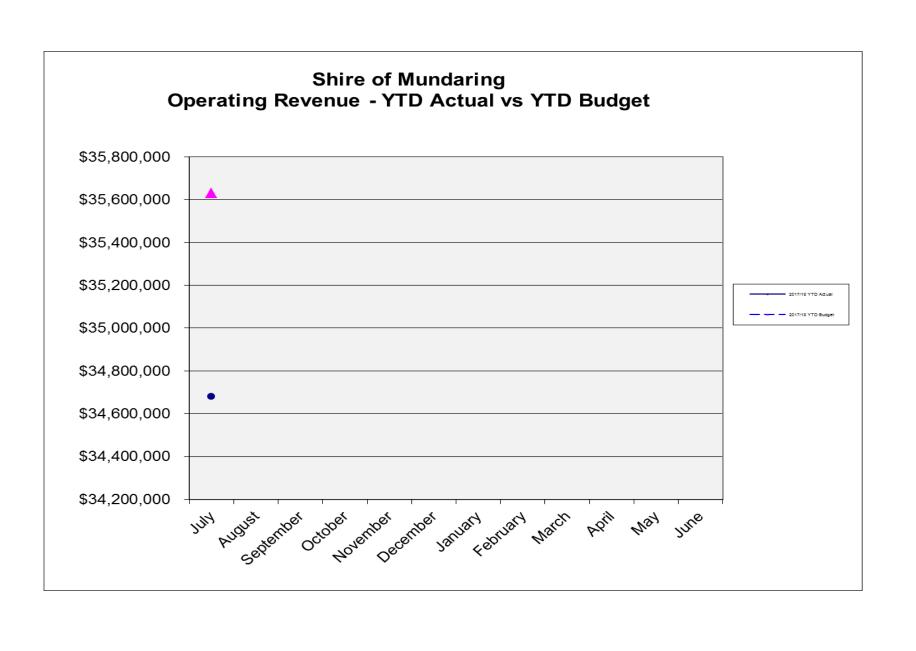

r>(577,065)<br>(2,997,883) | (7,605,735)  | (3,964,632)<br>(605,330)<br>(3,227,214) | (7,797,176)  |
| NET CURRENT ASSETS                                      |                                         | 62,589,674   |                                         | 58,462,073   |
| Less Reserve Funds                                      |                                         | (26,458,254) |                                         | (20,699,918) |
| Add Current Loan Liability                              |                                         | 577,065      | _                                       | 605,330      |
| CLOSING BUDGET SURPLUS/(DEFICIT)                        | _                                       | 36,708,485   | =                                       | 38,367,486   |









### **Explanation of Material Variances**

The material variance thresholds are adopted annually by Council as an indicator of whether the actual expenditure or

revenue varies from the year to date budget materially.

The material variance for revenue adopted by Council for the 2017/18 year is \$50,000 or 10% whichever is the greater.

The material variance for expenses adopted by Council for the 2017/18 year is \$100,000 or 10% whichever is the greater.

| Reporting Program                                                | Var. \$              | Var. %   | Timing/<br>Permanent | Explanation of Variance                                                                                                                                                                       |
|--------------