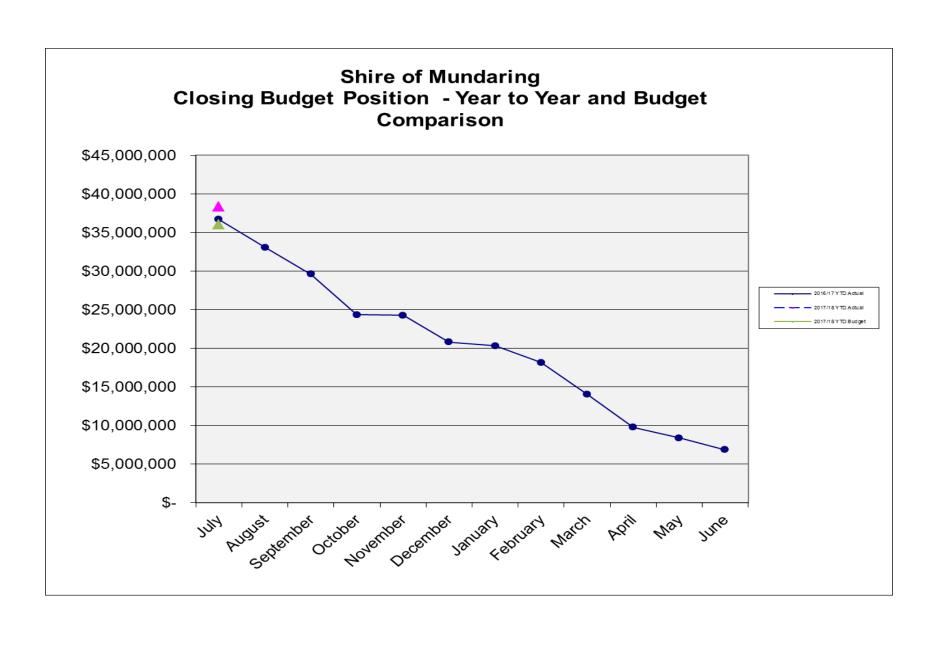

<br>(577,065)<br>(2,997,883) | (7,605,735)  | (3,964,632)<br>(605,330)<br>(3,227,214) | (7,797,176)  |
| NET CURRENT ASSETS                                      |                                         | 62,589,674   |                                         | 58,462,073   |
| Less Reserve Funds                                      |                                         | (26,458,254) |                                         | (20,699,918) |
| Add Current Loan Liability                              |                                         | 577,065      | _                                       | 605,330      |
| CLOSING BUDGET SURPLUS/(DEFICIT)                        | _                                       | 36,708,485   | =                                       | 38,367,486   |









### **Explanation of Material Variances**

The material variance thresholds are adopted annually by Council as an indicator of whether the actual expenditure or

revenue varies from the year to date budget materially.

The material variance for revenue adopted by Council for the 2017/18 year is \$50,000 or 10% whichever is the greater.

The material variance for expenses adopted by Council for the 2017/18 year is \$100,000 or 10% whichever is the greater.

| Reporting Program                                                | Var. \$              | Var. %   | Timing/<br>Permanent | Explanation of Variance                                                                                                                                                                       |
|------------