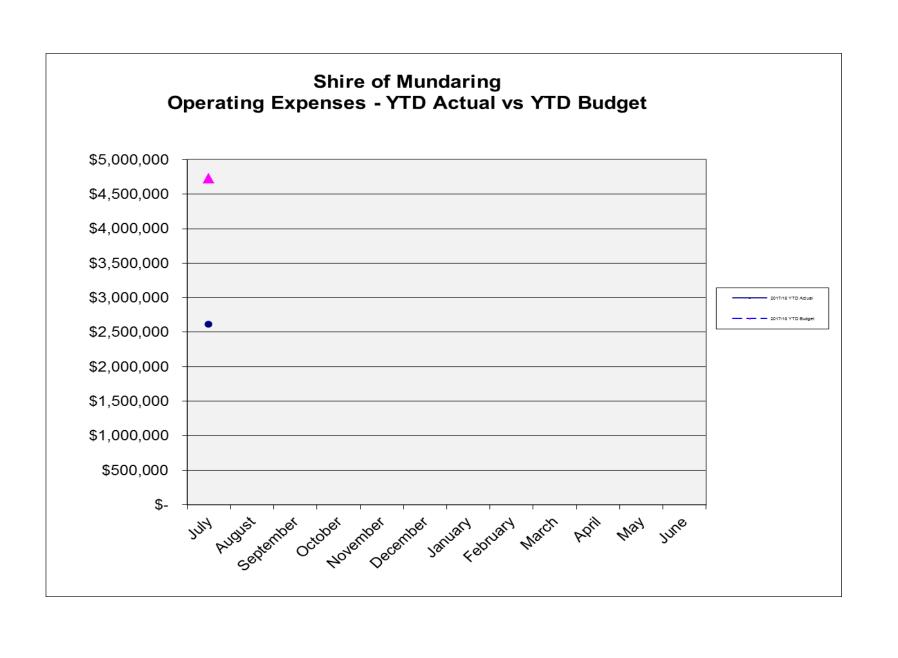

(577,065)<br>(2,997,883) | (7,605,735)  | (3,964,632)<br>(605,330)<br>(3,227,214) | (7,797,176)  |
| NET CURRENT ASSETS                                      |                                         | 62,589,674   |                                         | 58,462,073   |
| Less Reserve Funds                                      |                                         | (26,458,254) |                                         | (20,699,918) |
| Add Current Loan Liability                              |                                         | 577,065      | _                                       | 605,330      |
| CLOSING BUDGET SURPLUS/(DEFICIT)                        | _                                       | 36,708,485   | =                                       | 38,367,486   |









### **Explanation of Material Variances**

The material variance thresholds are adopted annually by Council as an indicator of whether the actual expenditure or

revenue varies from the year to date budget materially.

The material variance for revenue adopted by Council for the 2017/18 year is \$50,000 or 10% whichever is the greater.

The material variance for expenses adopted by Council for the 2017/18 year is \$100,000 or 10% whichever is the greater.

| Reporting Program                                                | Var. \$              | Var. %   | Timing/<br>Permanent | Explanation of Variance                                                                                                                                                                       |
|----------------