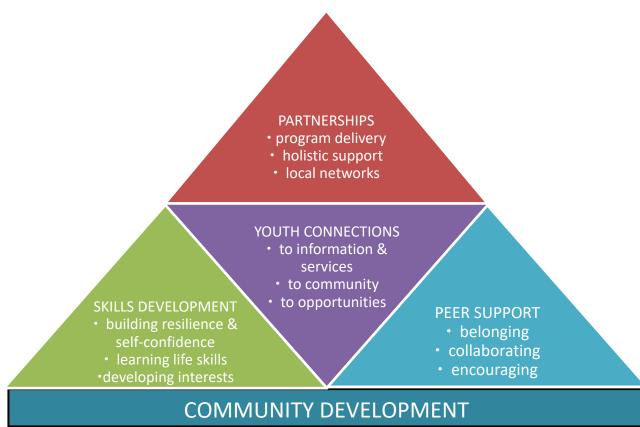

s complement and where possible, add value to existing youth services.
- Grow funds through the development of grant submissions in partnership with other local and youth based organisations.

# Principle 3: Focussing on skills development.

# Objectives:

- Provide activities that enable young people to explore their interests and participate in learning opportunities.
- Develop resilience in young people and empower them to make quality decisions about their health and wellbeing.
- Engage young people in the planning and delivery of activities where appropriate.

# Principle 4: Enabling peer support opportunities.

# Objectives:

- Provide opportunities for peer learning and support.
- Support and / or initiate study support initiatives.
- Engage young people in teamwork opportunities.



Diagram 1: New Shire of Mundaring Youth Service Model

# **Strategic Context**

The Shire's youth service reflects and is informed by youth policies and strategies at all levels of government, nationally and internationally, which highlight the importance of addressing youth issues and the need for a commitment to prioritising young people.

The **Focal Point on Youth, United Nations Programme on Youth**, aims to build an awareness of the global situation of young people, as well as promote their rights and aspirations. The *Focal Point* also works towards greater participation of young people in decision-making as a means of achieving peace and development.

The *National Youth Strategy for Young Australians 2010* articulates the Australian Government's aspiration for all young people t