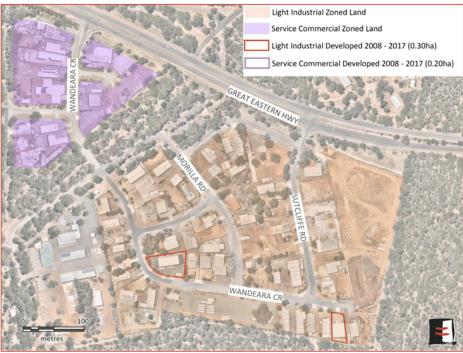

is has been confirmed during discussions with local real estate agents that indicate enquiries for industrial land cannot currently be satisfied in the Mundaring Employment Area.

Acknowledging the forecast population increase, prevailing supply and the possibility of latent demand, it is prudent to plan for a quantum of land in the order of, say at least **+5ha** for future light industrial/service commercial use in the Hills Region. In locations where industrial development has been constrained due to a lack of supply, it is difficult to forecast demand. An allowance of at least 5ha is considered to be sufficient to accommodate a small light industrial precinct. Depending on the uptake of any initial industrial development in the Hills region, potential may exists for future expansion.



Figure 19.1: Recent Development in the Mundaring Employment Area, 2008 - 2017

Source:

Essential Economics with MapInfo, BingMaps, Nearmap & StreetPro

# 19.2 Demand for Employment Land in the Helena Valley and Urban Region

The Midvale Employment Area and other nearby employment land located outside the Shire (e.g. Midland/Bellevue and Hazelmere) serve the populations in the Urban and Helena Valley Regions. These precincts form part of a wider network of industrial land in the eastern metropolitan region and that is in proximity to Perth Airport, and is subject to a broader and more complex suite of demand drivers than simply local residential population growth.

Midvale (located in Shire of Mundaring), Midland/Bellevue and Hazelmere employment areas are shown in Figure 19.2. All three