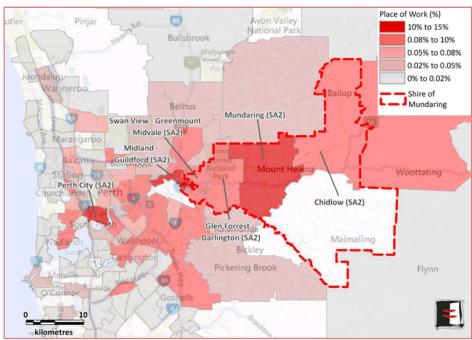

|
| 1     | Swan View - Greenmount - Midvale | 1,020                                     |
| 5     | Glen Forrest - Darlington        | 710                                       |
| 6     | Chidlow                          | 460                                       |
| 7     | Welshpool                        | 430                                       |
| 3     | Middle Swan - Herne Hill         | 410                                       |
| Ð     | Belmont - Ascot - Redcliffe      | 380                                       |
| 10    | Hazelmere - South Guildford      | 360                                       |

Note: Highlighted areas are in the Shire of Mundaring; Figures rounded to the nearest ten

Figure 8.3: Place of Work – Shire of Mundaring Residents, 2011



Source:

 $Australian\ Bureau\ of\ Statistics,\ 2011\ Census\ of\ Population\ \&\ Housing;\ Essential\ Economics\ with\ MapInfo\ and\ BingMaps$ 

Improving employment self-sufficiency is a key principle driving State (*Directions 2031*) and Local Government (Local Planning Strategy) policy.

## 8.6 Home-based Businesses

Limited data exists which can highlight the extent of home-based businesses at a local government area level. However, ABS Census data relating to the share of people who work from home can be used as a relative proxy to compare the likelihood of different areas containing home-based businesses.

The distribution of 'persons working from home' in Mundaring Shire in 2011 is shown in Figure 8.4. The Helena Valley and Sawyers Valley regions, as well as the area directly sou