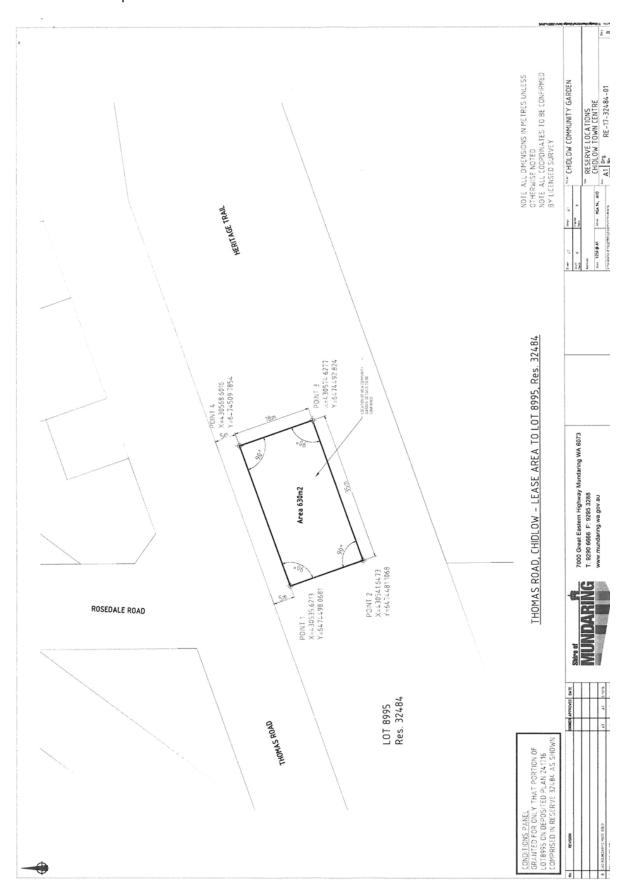

tration Act 1997 has been duly delegated under section 9(1) of the Act (if applicable).

N525992 XE 09 Jan 2017 08:55:22 Perth



#### MANAGEMENT ORDER (XE)

LODGED BY Department of Lands

ADDRESS DoL - Metropolitan Peel - Box 98C

PHONE No. FAX No.

REFERENCE No. Jeanne Baker File 1240-1974 Ph 65524590 Fax 65524417

ISSUING BOX No.

PREPARED BY Department of Lands

ADDRESS DoL - Metropolitan Peel - Box 98C

PHONE No. FAX No.

INSTRUCT IF ANY DOCUMENTS ARE TO ISSUE TO OTHER THAN LODGING PARTY

TITLES, LEASES, DECLARATIONS ETC LODGED HEREWITH

1. Annuxure 1 Received Items
2. Nos.

4..\_\_\_\_\_ Receiving Clerk

6.\_\_\_\_

161298-003

Registered pursuant to the provisions of the TRANSFER OF LAND ACT 1893 as amended on the day and time shown above and particulars entered in the Register.







Retrieved: 15/03/2017 1:05 PM Page: 1

WESTERN



AUSTRALIA

> VOLUME LR3144

FOLIO 124

## RECORD OF CERTIFICATE OF CROWN LAND TITLE

UNDER THE TRANSFER OF LAND ACT 1893 AND THE LAND ADMINISTRATION ACT 1997 NO DUPLICATE CREATED

The undermentioned land is Crown land in the name of the STATE OF WESTERN AUSTRALIA, subject to the interests and Status Orders shown in the first schedule which are in turn subject to the limitations, interests, encumbrances and notifications shown in the second schedule.

REGISTRAR OF TITLES

LAND DESCRIPTION:

LOT 8995 ON DEPOSITED PLAN 241716

STATUS ORDER AND PRIMARY INTEREST HOLDER: (FIRST SCHEDULE)

STATUS ORDER/INTEREST: RESERVE UNDER MANAGEMENT ORDER

PRIMARY INTEREST HOLDER: SHIRE OF MUNDARING OF 7000 GREAT EASTERN HIGHWAY MUNDARING WA 6073

(XE N525