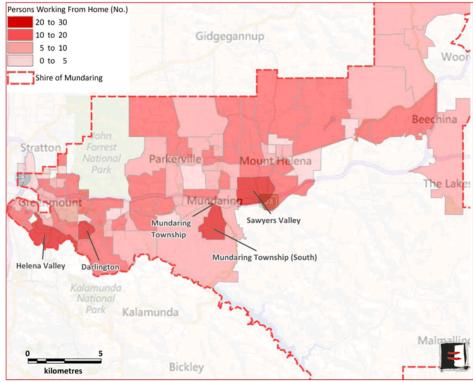

tate (*Directions 2031*) and Local Government (Local Planning Strategy) policy.

## 8.6 Home-based Businesses

Limited data exists which can highlight the extent of home-based businesses at a local government area level. However, ABS Census data relating to the share of people who work from home can be used as a relative proxy to compare the likelihood of different areas containing home-based businesses.

The distribution of 'persons working from home' in Mundaring Shire in 2011 is shown in Figure 8.4. The Helena Valley and Sawyers Valley regions, as well as the area directly south of Mundaring Township, have a higher proportion of persons working from home compared to the balance of the Shire. It is reasonable to expect that these areas also have a higher share of home-based businesses.



Figure 8.4: Working from Home - Mundaring (S) Residents, 2011

Source:

Australian Bureau of Statistics, 2011 Census of Population & Housing; Essential Economics with MapInfo and BingMaps

## 8.7 Tourism

The Shire of Mundaring is not a significant tourism destination relative to other areas of metropolitan Perth and WA. However, the Shire (primarily the Hills Region) does have a number of tourism assets that have potential to contribute to an increase in the Shire's tourism profile. These include:

- Close proximity and high accessibility from central and suburban Perth for an easy daytrip
- High environmental and landscape values in terms of its bush setting and areas on the Darling Range (including the John Forrest National Park)
- Various walking, hiking and cycling trails including