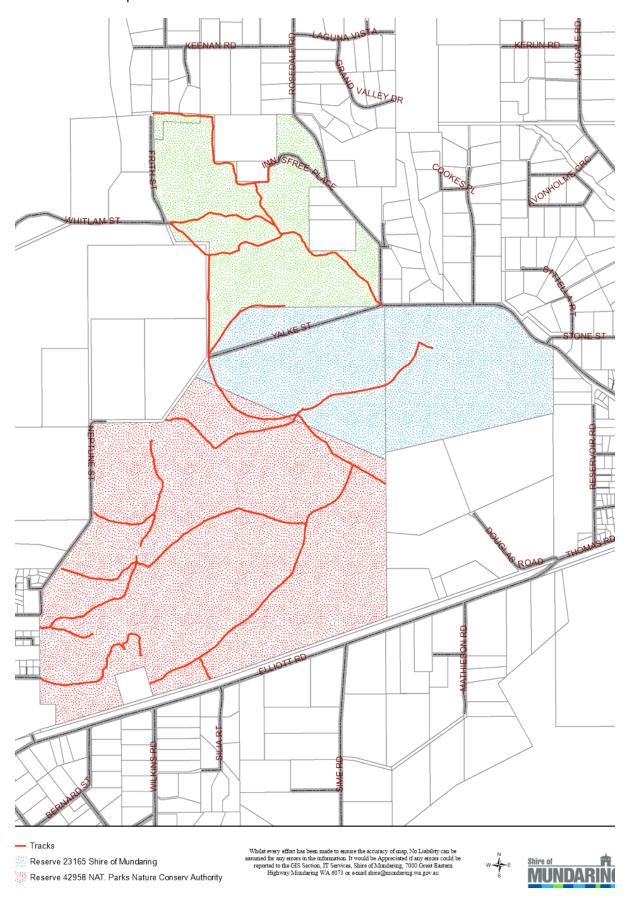

This report addresses a motion that requests the Shire of Mundaring to upgrade tracks and trails, (hereinafter referred to as tracks) through Crown reserves in Mount Helena and Chidlow for emergency access and/or egress by end September 2018.

The report recommends that the tracks are not upgraded as:-

They could not comply with the requirements of and Emergency Access Way as stipulated within the *Guidelines for Planning in Bushfire Prone Areas, version 1.3, December 2017;* and

Have been assessed to be unsuitable for upgrading to provide emergency access/egress due to their length and location within heavily vegetated areas and thus may be rendered unsafe due to nearby bush fires due to the presence of thick smoke or ignition due to spotting, or be directly impacted by the passage of a bushfire.

Council notes that a report on this matter, which will outline the safety and financial implications, will be presented at the ordinary meeting of Council held 13 March 2018

Attachment 1 depicts the layout of properties within the areas of Mt Helena and Chidlow including the reserves on which the tracks concerned are located, and specifically:

- the tenure of the reserves concerned
- prominent tracks within the reserves concerned
- road reserve for the unmade Yalke Street.

The estimated cost of construction Yalke Street is around \$1,175,000 (\$1000/m). The cost to upgrade tracks concerned in the area (that link Northeast of Mount Helena and Northwest Chidlow) to the standard required for an Emergency Access Way is not estimable without further investigation however would be significant.