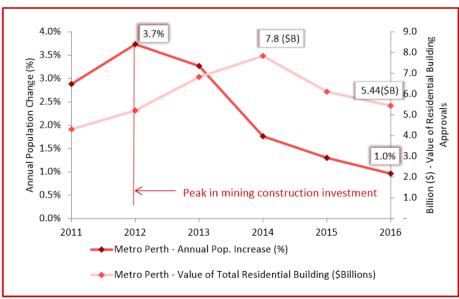

ears, the macro-economic context of the Shire and metropolitan Perth has been predominately influenced by the fall of mining related investment and associated demand for employment.

Western Australia is now in the aftermath of a mining investment boom which peaked around 2012/2013. Since that time, mining investment and related employment has been in trend decline. The impacts of this include lower levels of employment and correspondingly lower demand for goods, services and residential housing.

The economic impact of the mining investment boom's end on metropolitan Perth is shown by Figure 8.1, which display recent population growth and dwelling approval trends respectively.

Figure 8.1: Metropolitan Perth Population Growth Rate and Value of Residential Building Approvals, 2011 - 2016



Source: ABS, 3218.0 Regional Population Growth; ABS, 5625.0 Capital Expenditure by Industry

#### 8.2 Commercial and Industrial Investment

The Shire of Mundaring is not a major location for investment in commercial or industrial development, as illustrated in data relating to the value of commercial/industrial building approvals shown in Figure 8.2.

Between July 2011 and February 2017, the Mundaring SA3 (which closely aligns with Mundaring Shire) attracted total investment in commercial and industrial building to the value of \$37m. This compares to \$594m in nearby area Swan SA3, \$1,251m in Belmont - Victoria Park and \$137m in Kalamunda.

2017 by Statistical Area 3 \$1,400m

Figure 8.2: Value of Commercial and Industrial Building Approvals, July 2011 - February



Source: ABS, Build