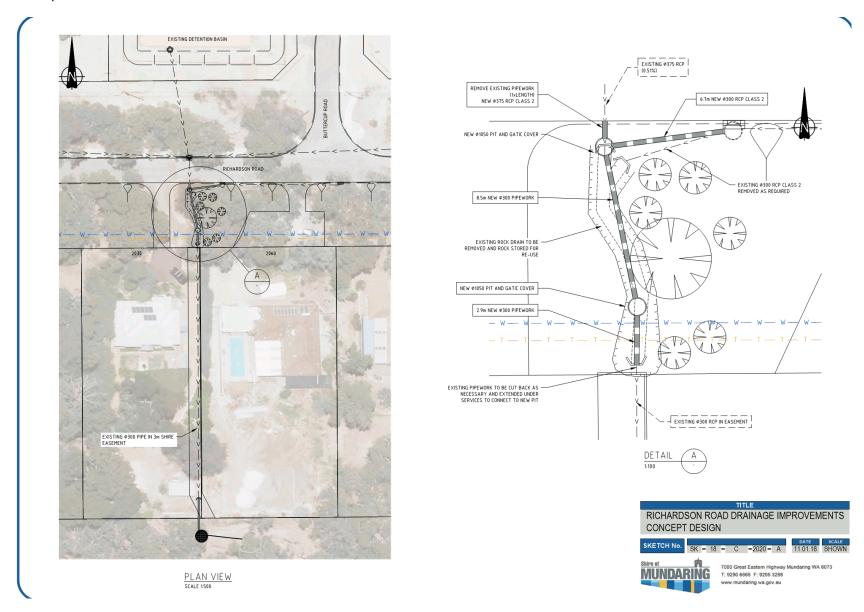

posed to be undertaken by DaSRA as part of their future community build works on the Darlington Oval change rooms.

#### **VOTING REQUIREMENT**

Absolute Majority - Local Government Act 1995 section 6.8.

#### **RECOMMENDATION**

That Council, by absolute majority, amends the 2017/18 annual budget by:

- 1. Reallocating funds of \$30,000 from the Conradi Place drainage improvement project to a new capital works project, being Richardson Road drainage improvement.
- 2. Reallocating funds of \$150,000 from the Goodchild Place drainage improvement project to a new capital works project, being Braxan Street drainage improvement; and
- 3. Reallocating funds of \$7,750 from the Darlington change rooms external paint project to a new project, being Darlington Oval change rooms roof replacement.







### **DaSRA**

#### **DARLINGTON COMMUNITY PAVILION STAGE 2**

#### PROPOSAL TO SHIRE of MUDARING

10 February 2018

DaSRA is pleased to confirm the occupancy and regular use of the new Pavilion building. The DaSRA Committee is now keen to advance Stage 2 so that the momentum of Stage 1 can be sustained. Back in September 2017 DaSRA presented its proposal for Stage 2 to the Shire of Mundaring staff for review and subsequently a recommendation was included on the agenda of the Shire of Mundaring Council meeting 12 September 2017 at which time the Councillors unanimously supported the next stage of the project. This enabled a grant submission to go to the Department of Sport and Recreation for CSRFF funding.

#### **OVERVIEW OF NEEDS**

The current Changerooms, Kiosk and Storage are su