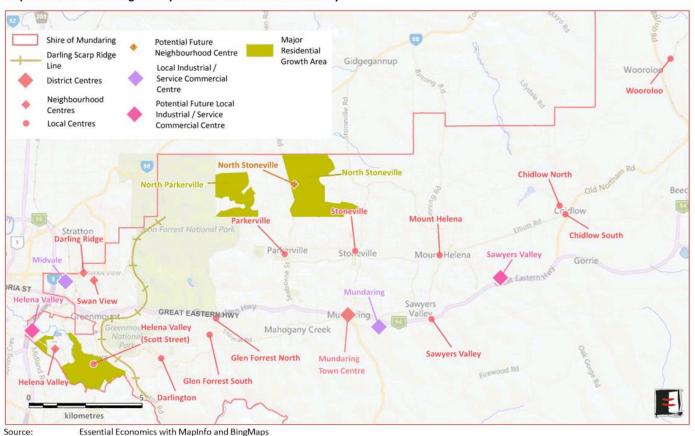

y be provided in activity centres. | Examples of services and facilities provided in Light Industrial / Commercial Service Centres:  • Industrial: All forms of industrial activities including manufacturing, service industry, warehousing, transport & logistics etc.  • Bulky goods retail: Including large format homemaker retailing and showrooms providing there is direct access and exposure to major highways or roads.  • Trade supplies: Including large and small format showrooms supplying trade supplies to businesses  • Retail: Limited supply of local convenience retail to service the surrounding employment areas and passing traffic (if on a major highway or road) only. |

# LOCAL COMMERCIAL STRATEGY AND IMPLEMENTATION PLAN

Map 5: Shire of Mundaring Activity Centre and Commercial Hierarchy



Vision:

Vision:

Vision:

LOCAL COMMERCIAL STRATEGY AND IMPLEMENTATION PLAN

# 4 VISION STATEMENTS AND OBJECTIVES

A set of Vision Statements and Objectives have been prepared in order to guide the ongoing development of the Shire of Mundaring activity centre and commercial hierarchy, and to provide the basis for the subsequent detailed objectives which are presented in the Action and Implementation Plans.

The Vision Statements and Objectives for future development of the Shire of Mundaring activity centre and commercial hierarchy are as follows:

Objective 1: Support the continued development of the Mundaring Town Centre as the District Centre serving the Shire of Mundaring and beyond.

Mundaring Town Centre will be the primary centre in the Shire serving the retail and commercial nee