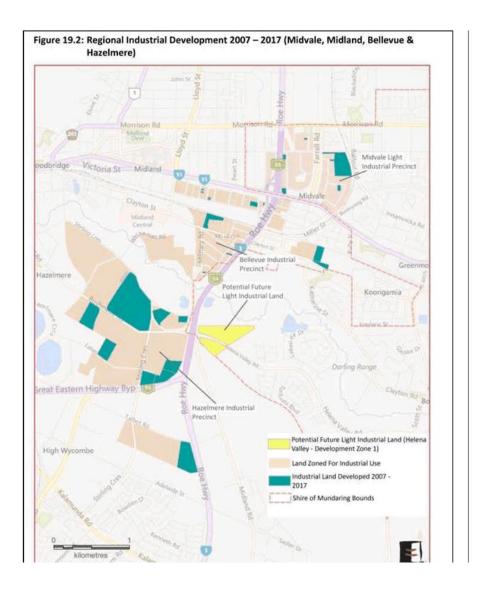

monstrable demand for industrial land in the surrounding area of more than  |         |
|                                                            |                                                                                   | 7ha per annum over the past decade.                                           |         |
| In                                                         | In addition, the constraints placed on the land due to the airport noise contours |                                                                               |         |
| mean that it cannot be developed for residential purposes. |                                                                                   |                                                                               |         |



| SUBMISSION                                    | COMMENT                                                                                                                                                                                                                                                                                                                                                                                                                                                                  |  |
|-----------------------------------------------|---------------------------------------------------------------------------------------------------------------------------------------------------------------------------------------------------------------------------------------------