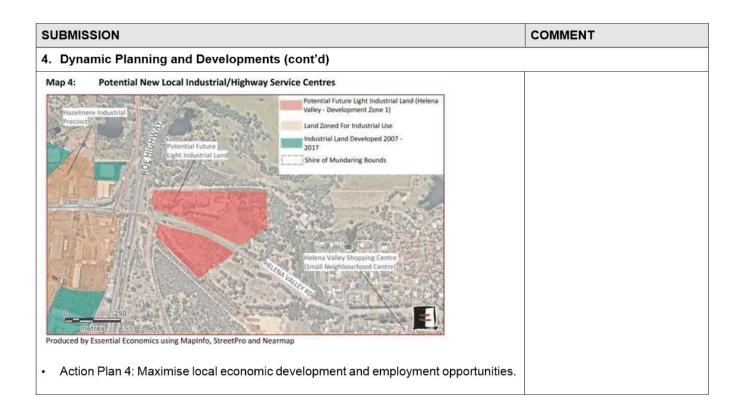

|         |
| <ul> <li>The 'Stonehouse Site' in Sawyers Valley o Land in the Helena<br/>Valley encumbered by airport noise contours.</li> </ul>                                                                                                                                                                                                                                 |         |
| These locations are shown in Map 3 and 4                                                                                                                                                                                                                                                                                                                          |         |



| SUBMISSION                                                                                                                                                                                                                      | BMISSION                                                                                                                                                                                                                                                                                           |