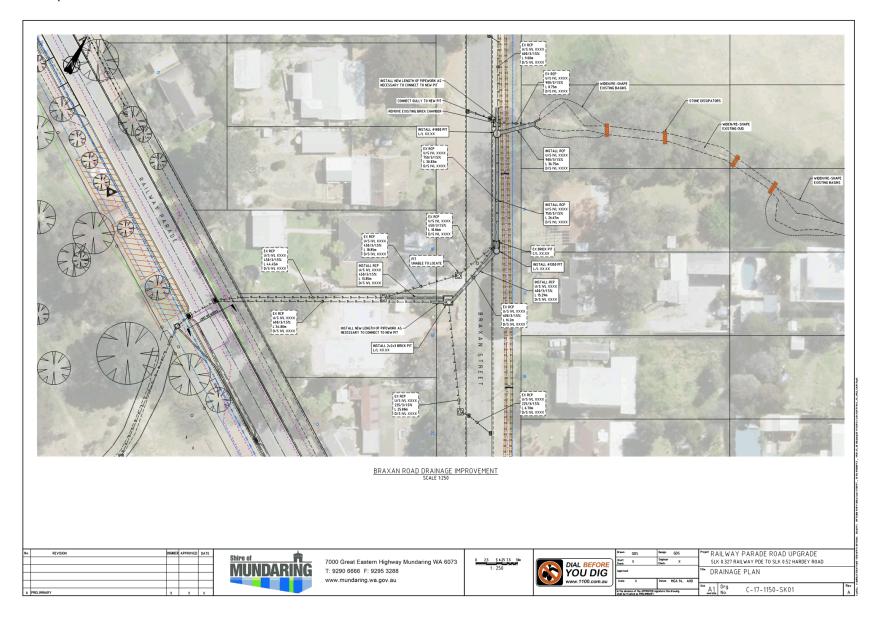

# 10.2 Upgrade Tracks Through Reserves for Emergency Access and Egress

File Code OR.MTG 2

**Author** Adrian Dyson, Manager Community Safety and Emergency

Management

**Senior Employee** 

Mark Luzi, Director Statutory Services

**Disclosure of Any** 

Interest

Nil

**Attachments** 

1. Map re Annual Electors Meeting Recommendation J.

#### **SUMMARY**

The Annual Electors Meeting was held on 13 December 2017. During the meeting electors voted on a number of motions which were subsequently considered by Council at the 13 February 2018 Ordinary Council Meeting.

This report addresses a motion that requests the Shire of Mundaring to upgrade tracks and trails, (hereinafter referred to as tracks) through Crown reserves in Mount Helena and Chidlow for emergency access and/or egress by end September 2018.

Council notes that a report on this matter, which will outline the safety and financial implications, will be presented at the ordinary meeting of Council held 13 March 2018

Attachment 1 depicts the layout of properties within the areas of Mt Helena and Chidlow including the reserves on which the tracks concerned are located, and specifically:

- the tenure of the reserves concerned
- prominent tracks within the reserves concerned
- road reserve for the unmade Yalke Street.