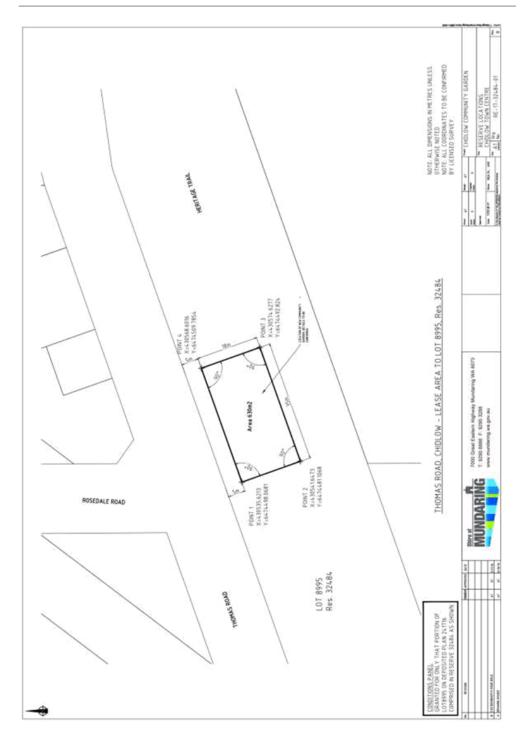

|
|                                                                                                                                                                                                                                                                       |                                                           |                                            |
|                                                                                                                                                                                                                                                                       |                                                           | Lease - Chidlow Community Garden   page 29 |

## Annexure 1 – Sketch of Premises







## Government of Western Australia Department of Lands

Regional and Metropolitan Services

15 March 2017

Chief Executive Officer Shire of Mundaring 7000 Great Eastern Highway MUNDARING WA 6073

Dear Sir

Reserve 32484

I refer to previous correspondence on Reserve 32484.

I advise for your information that lot 8995 on Deposited Plan (DP) 241716 Crown Land Title (CLT) volume 3144 folio 124 and lot 8996 on DP 241716 CLT volume 3144 folio 125, and lot 391 on DP 241716 CLT volume 3144 folio 126, and lot 405 on DP 241716 CLT volume 3144 folio 127, and lot 412 on DP 217600 CLT volume 3144 folio 128 and being set apart as Reserve 32484 for the purpose of "Parklands" and has power to lease granted for only that specific lot only as outlined on the attached sketch (refer to Management Order