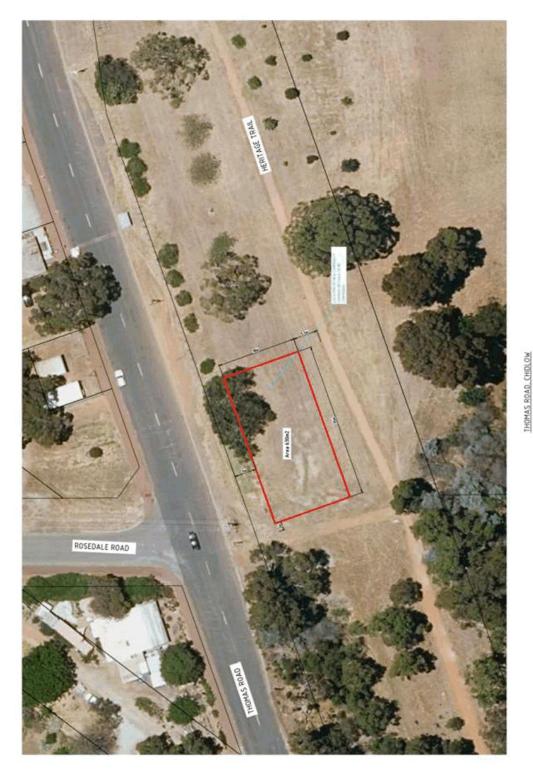

|
|                                                                                                                                                                                                                                                                       |                                                           |                                            |
|                                                                                                                                                                                                                                                                       |                                                           | Lease - Chidlow Community Garden   page 29 |

## Annexure 1 – Sketch of Premises







## Government of Western Australia Department of Lands

Regional and Metropolitan Services

15 March 2017

Chief Executive Officer Shire of Mundaring 7000 Great Eastern Highway MUNDARING WA 6073

Dear Sir

Reserve 32484

I refer to previous correspondence on Reserve 32484.

I advise for your information that lot 8995 on Deposited Plan (DP) 241716 Crown Land Title (CLT) volume 3144 folio 124 and lot 8996 on DP 241716 CLT volume 3144 folio 125, and lot 391 on DP 241716 CLT volume 3144 folio 126, and lot 405 on DP 241716 CLT volume 3144 folio 127, and lot 412 on DP 217600 CLT volume 3144 folio 128 and being set apart as Reserve 32484 for the purpose of "Parklands" and has power to lease granted for only that specific lot only as outlined on the attached sketch (refer to Management Order a