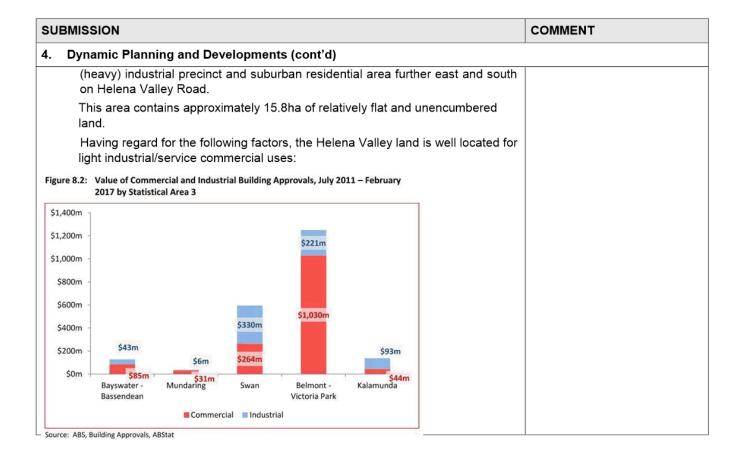

|                          |
|                                               | <ul> <li>Land in the Development Zone 1 area that is subject to the aircraft noise<br/>constraints was recommended for future Light Industrial/Service Commercial<br/>land uses in Helena Valley Land Use Study (2013) undertaken by RPS.<br/>Employment land could provide an appropriate transition between Hazelmere</li> </ul>                                                                                                                                                              |                          |



| SUBI                                                       | SUBMISSION                                                                        |                                                                               | COMMENT |
|------------------------------------------------------------|-----------------------------------------------------------------------------------|-------------------------------------------------------------------------------|---------|
| 4. D                                                       | 4. Dynamic Planning and Developments (cont'd)                                     |                                                                               |         |
|                                                            | 0