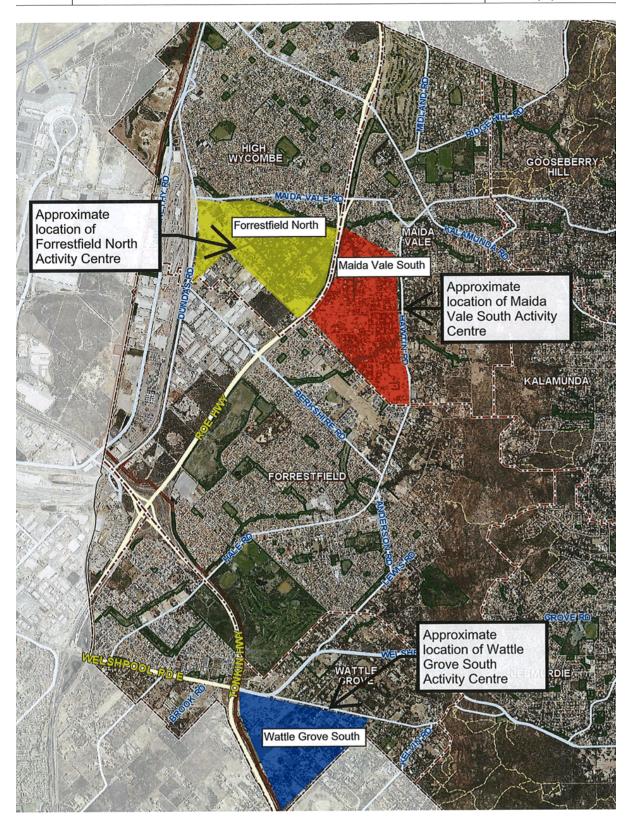

g Framework. | A recent decision to rezone a portion of Mount Helena from Rural to Urban - not identified for Urban Expansion under the Draft Framework - indicates that the strategies in the Draft Framework may be modified where appropriate to do so. |
|                                                                                                                                                                                                                                                                                                                 | The preparation of technical studies is normally undertaken at more detailed levels of planning.                                                                                                                                            |



Disclaimer: The Shire of Kalamunda accepts no responsibility for the accuracy of this image

6

| SUBMISSION                                                                       | COMMENT                                                                                                                                                                                                                                                                                                                                                            |                          |  |
|----------------------------------------------------------------------------------|--------------------------------------------------------------------------------------------------------------------------------------------------