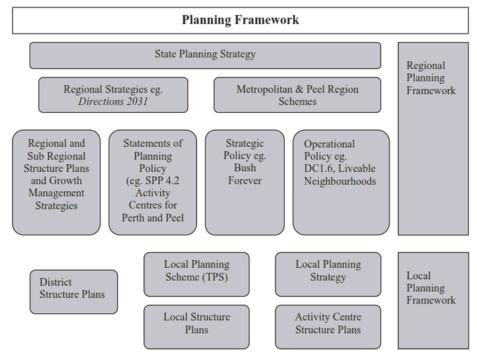

ICY CONTEXT FOR ACTIVITY CENTRES

The Shire of Mundaring Commercial Strategy needs to reflect and respond to a range of existing policies related specifically to activity centres, and in some instances broader land use planning. This includes both State and Local policy frameworks. An overview of those most relevant to commercial centres in the Shire of Mundaring is provided in this Chapter.

## 4.1 State and Local Planning Framework for Activity Centres

Various State and Local Government planning strategies and policies guide the development of activity centres. The Planning Framework applied to activity centres in Perth is shown in Figure 4.1. An overview of the relevant policies and strategies is provided in the following sections.

Figure 4.1: Planning Framework for Activity Centres



 $Source: Western\ Australian\ Government,\ State\ Planning\ Policy\ 4.2-Activity\ Centres\ for\ Perth\ and\ Peel.$ 

## 4.2 State Policy

## State Planning Strategy

The State Planning Strategy sets the broad planning policy direction for Western Australia to 2050. A set of visions, strategic goals and principles for the State are developed, and form the overarching strategic framework with which metropolitan regional planning policy is applied. The Strategy outlines the following vision statements for Western Australia:

"A diverse state; offering a diversity of ecosystems, landscapes, enterprises, people and cultures"

"A liveable state; the place of choice for the brightest and best"

"A connected state; as connected to the rest of the world as any other place"

"A collaborative stat