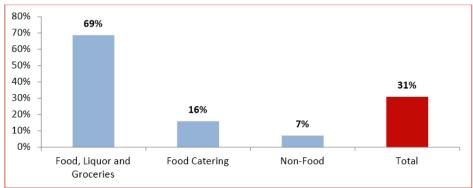

Shire of Mundaring. The retail analysis in the Background Report identifies that activity centres in the Shire capture only 31% of the retail spending of Shire residents. This includes just 7% of non-food spending. Refer Figure 1.

As a result, 69% of all retail spending (and 93% of non-food retail spending) escapes to the internet and other centres beyond the Shire. The Midland SMC is a dominating influence on the Shire of Mundaring due to its size and extensive retail offering, relative ease of access and proximity to where many Shire of Mundaring residents work.

Midland's classification as a SMC in State Planning Policy means it will continue to attract private and public sector investment, and be a location for a large share of shopping undertaken Shire of Mundaring Shire residents.



Figure 1: Retail Market Share of Shire of Mundaring Activity Centres, 2017

Source:

Essential Economics, Shire of Mundaring Local Commercial Strategy – Background Research and Analysis, June 2017

# Activity centres and employment land are critical to retaining local employment opportunities

Industries which typically locate in activity centres and industrial areas are responsible for 77% of jobs and 86% of gross revenue (ABS, Census of Population and Housing, 2011; REMPLAN, 2016). Refer Figure 2.

Consequently, it is vital to the economic vitality of the Shire that sufficient land is provided to accommodate any expanding businesses or any potential new business that may seek an activity centre or employment area location.



Figure 2: Employment (2011) and Gross Revenue (2016)

Source