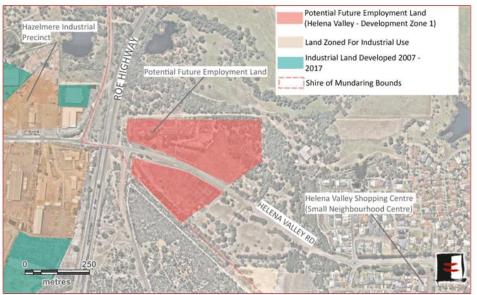

nd (ie. light industrial and service commercial) exists. As a result, only very limited opportunities are available for attracting new business to the Shire that require industrial or service commercial land. In addition, very limited scope exists for existing businesses to expand.

Consequently, future land for the industrial/service commercial zones is required. Areas to consider include:

- The 'Stonehouse Site' in Sawyers Valley
- Land in the Helena Valley encumbered by airport noise contours.

These locations are shown in Map 3 and Map 4.

LOCAL COMMERCIAL STRATEGY AND IMPLEMENTATION PLAN

Map 3: Potential New Local Industrial/Highway Service Centres



Produced by Essential Economics using MapInfo, StreetPro and Nearmap

Map 4: Potential New Local Industrial/Highway Service Centres



Produced by Essential Economics using MapInfo, StreetPro and Nearmap

3

# SHIRE OF MUNDARING ACTIVITY CENTRE AND COMMERCIAL HIERARCHY

# **About Activity Centres**

People have always congregated at convenient meeting points, often marked by the intersection of roads serving the local area and the surrounding hinterland. As development expands around such localities, a 'centre' emerges which becomes the focus for business activities and community facilities.

In the modern context, these centres have emerged as 'activity centres' which now support a diverse mix of facilities and services, ranging from retail and commerce to civic, entertainment and recreational activities.

As focal points for the surrounding community, it is important that activity centres operate in an effective manne