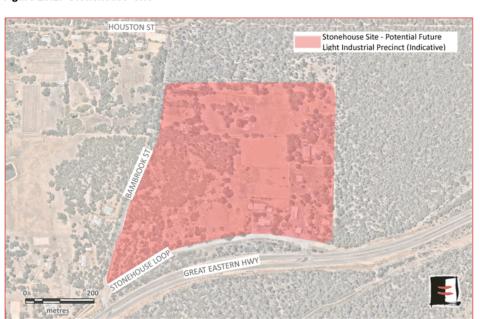

the Great Eastern Highway.

As described in Chapter 19, it would be prudent to plan for at least 5ha of Light Industrial/Service Commercial land in the Hills Region. In this respect, the 'Stonehouse Site' represents a sensible location to meet the future demand for Light Industrial/Service Commercial land.

Key features of the Stonehouse Site that are conducive for industrial uses include the following:

- Access and exposure to Great Eastern Highway provides an opportunity to deliver Service Commercial land fronting Great Eastern Highway and Light Industrial land at the rear.
- A service road currently exists which provides an opportunity to plan for access and egress to Great Eastern Highway
- Ample land exists to the north should future demand warrant an expansion of industrial land.



Figure 20.1: 'Stonehouse' Site

Produced by Essential Economics using MapInfo

#### Perth to Adelaide National Highway (Orange Route)

It is understood that Council is investigating the potential for land to be identified and planned for industrial use which is accessible to the proposed Perth to Adelaide National Highway. The exact alignment of the Orange Route is unknown at present; however, an opportunity may exist for a transport and logistics based industrial estate in the future once the configuration is confirmed.

It is recommended that a study on the demand for a major industrial area in proximity to the Orange Route be undertaken at an appropriate time in the future when greater clarity on the timing and configuration of the Orange route is available. The study should consider