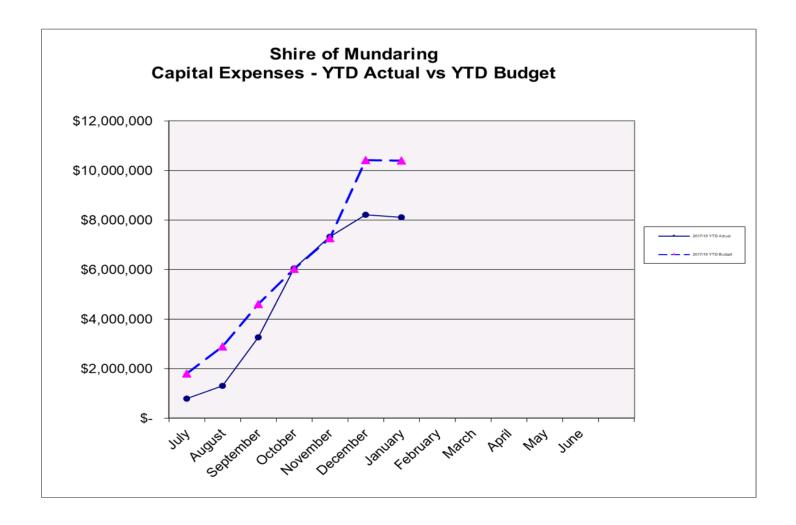

gs - Current Portion<br>Provisions     | (1,893,371)<br>(550,311)<br>(3,193,548) |                           | (2,070,891)<br>(577,065)<br>(3,278,582) |                           |
| NET CURRENT ASSETS                                          |                                         | (5,637,230)<br>43,389,398 | · · · · · · · · · · · · · · ·           | (5,926,538)<br>38,745,941 |
| Less Reserve Funds                                          |                                         | (23,630,134)              |                                         | (17,951,407)              |
| Add Current Loan Liability CLOSING BUDGET SURPLUS/(DEFICIT) | _                                       | 550,311<br>20,309,575     | _                                       | 577,065<br>21,371,600     |









| Explanation of Material Variances         |                  |              |                      |                                                                                                                                                                                                                        |
|-------------------------------------------|------------------|--------------|----------------------|------------------------------------------------------------------------------------------------------------------------------------------------------------------------------------------------------------------------|
| The meterial variance threeholds are ade  | ntod oppredlede  | . Coumail as | an indicator a       | of whather the eating are and turn or