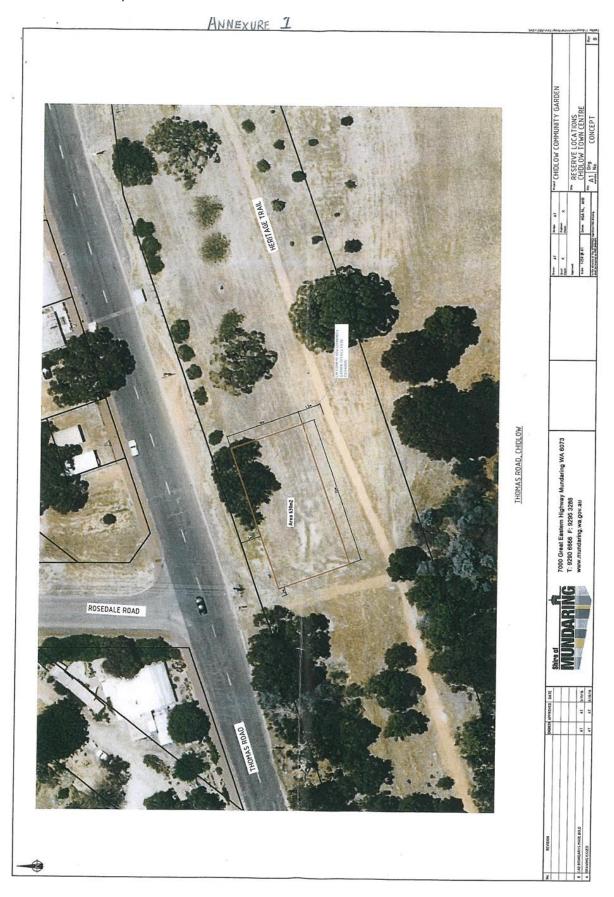

ation Act 1997 has been duly delegated under section 9(1) of the Act (if applicable).

N525992 XE 09 Jan 2017 08:55:22 Perth



#### MANAGEMENT ORDER (XE)

LODGED BY Department of Lands

ADDRESS DoL - Metropolitan Peel - Box 98C

PHONE No. FAX No.

REFERENCE No. Jeanne Baker File 1240-1974 Ph 65524590 Fax 65524417

ISSUING BOX No.

PREPARED BY Department of Lands

ADDRESS DoL - Metropolitan Peel - Box 98C

PHONE No. FAX No.

INSTRUCT IF ANY DOCUMENTS ARE TO ISSUE TO OTHER THAN LODGING PARTY

TITLES, LEASES, DECLARATIONS ETC LODGED HEREWITH

1. Annuxure 1 Received Items
2. Nos.

4..\_\_\_\_\_ Receiving Clerk

6.\_\_\_\_

161298-003

Registered pursuant to the provisions of the TRANSFER OF LAND ACT 1893 as amended on the day and time shown above and particulars entered in the Register.







Retrieved: 15/03/2017 1:05 PM Page: 1

WESTERN



AUSTRALIA

> VOLUME LR3144

FOLIO 124

## RECORD OF CERTIFICATE OF CROWN LAND TITLE

UNDER THE TRANSFER OF LAND ACT 1893 AND THE LAND ADMINISTRATION ACT 1997 NO DUPLICATE CREATED

The undermentioned land is Crown land in the name of the STATE OF WESTERN AUSTRALIA, subject to the interests and Status Orders shown in the first schedule which are in turn subject to the limitations, interests, encumbrances and notifications shown in the second schedule.

REGISTRAR OF TITLES

LAND DESCRIPTION:

LOT 8995 ON DEPOSITED PLAN 241716

STATUS ORDER AND PRIMARY INTEREST HOLDER: (FIRST SCHEDULE)

STATUS ORDER/INTEREST: RESERVE UNDER MANAGEMENT ORDER

PRIMARY INTEREST HOLDER: SHIRE OF MUNDARING OF 7000 GREAT EASTERN HIGHWAY MUNDARING WA 6073

(XE N52599