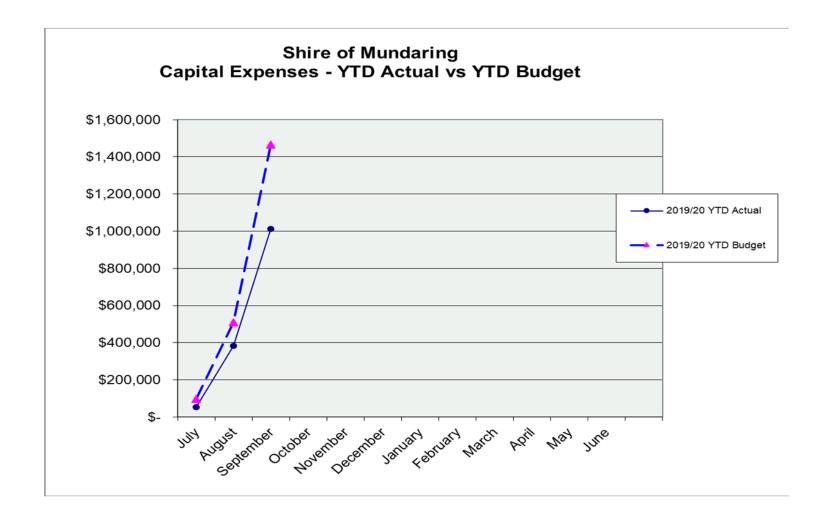

icipal funds (\$21,670,259 at the same time last year) and \$24,113,555 in cash backed reserves (\$19,297,770 at the same time last year).

## **VOTING REQUIREMENT**

Simple Majority

| COUNCIL DECISION | C12.11.19 |
|------------------|-----------|
| RECOMMENDATION   |           |

# That Council notes:

- 1. the closing position of the Shire for the period ending 30 September 2019 is a surplus of \$35,546,834 compared to the year to date budgeted surplus of \$31,355,789; and
- 2. the explanation of material variances in the Statement of Financial Activity contained in **Attachment 1**..

# **CARRIED BY EN-BLOC COUNCIL DECISION C.12.11.19**

For: Cr Daw, Cr Driver, Cr Burbidge, Cr Jeans, Cr Jones, Cr Lavell, Cr Martin, Cr

Russell, Cr Corica, Cr Cuthbert and Cr Collins

Against: Nil







#### Shire of Mundaring Statement of Financial Activity for period ending 30 September 2019

| for period ending 30 September 2019             |              |              |              |           |          |
|-------------------------------------------------|--------------|--------------|--------------|-----------|----------|
| p                                               | 2019/20      | 2019/20      | 2019/20      | YTD       | YTD      |
|                                                 | YTD Budget   | YTD Actuals  | BUDGET       | Variance  | Variance |
|                                                 | \$           | \$           | \$           | \$        | %        |
| Opening Funding Surplus/(Deficit)               | 5,274,142    | 7,338,184    | 5,274,142    | 2,064,04