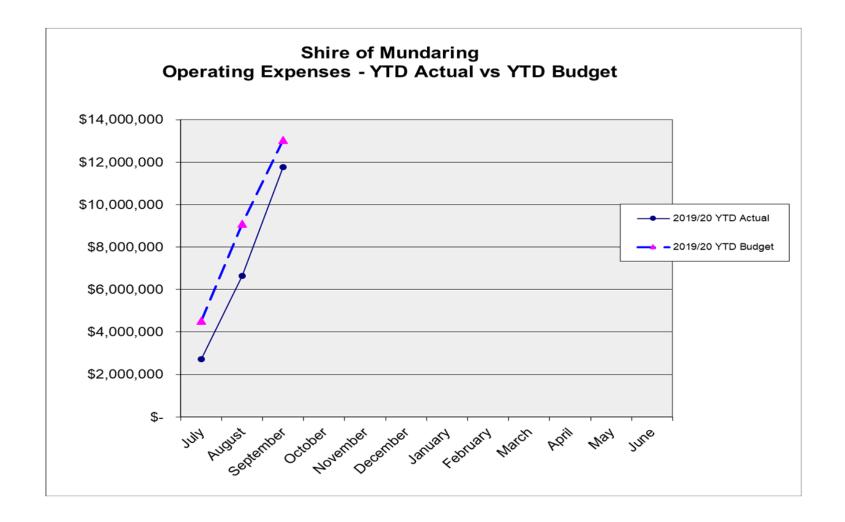

unicipal funds (\$21,670,259 at the same time last year) and \$24,113,555 in cash backed reserves (\$19,297,770 at the same time last year).

## **VOTING REQUIREMENT**

Simple Majority

| COUNCIL DECISION | C12.11.19 |
|------------------|-----------|
| RECOMMENDATION   |           |

# That Council notes:

- 1. the closing position of the Shire for the period ending 30 September 2019 is a surplus of \$35,546,834 compared to the year to date budgeted surplus of \$31,355,789; and
- 2. the explanation of material variances in the Statement of Financial Activity contained in **Attachment 1**..

# **CARRIED BY EN-BLOC COUNCIL DECISION C.12.11.19**

For: Cr Daw, Cr Driver, Cr Burbidge, Cr Jeans, Cr Jones, Cr Lavell, Cr Martin, Cr

Russell, Cr Corica, Cr Cuthbert and Cr Collins

Against: Nil







#### Shire of Mundaring Statement of Financial Activity for period ending 30 September 2019

| for period ending 30 September 2019             |              |              |              |           |          |
|-------------------------------------------------|--------------|--------------|--------------|-----------|----------|
| p                                               | 2019/20      | 2019/20      | 2019/20      | YTD       | YTD      |
|                                                 | YTD Budget   | YTD Actuals  | BUDGET       | Variance  | Variance |
|                                                 | \$           | \$           | \$           | \$        | %        |
| Opening Funding Surplus/(Deficit)               | 5,274,142    | 7,338,184    | 5,274,142    | 2,064,