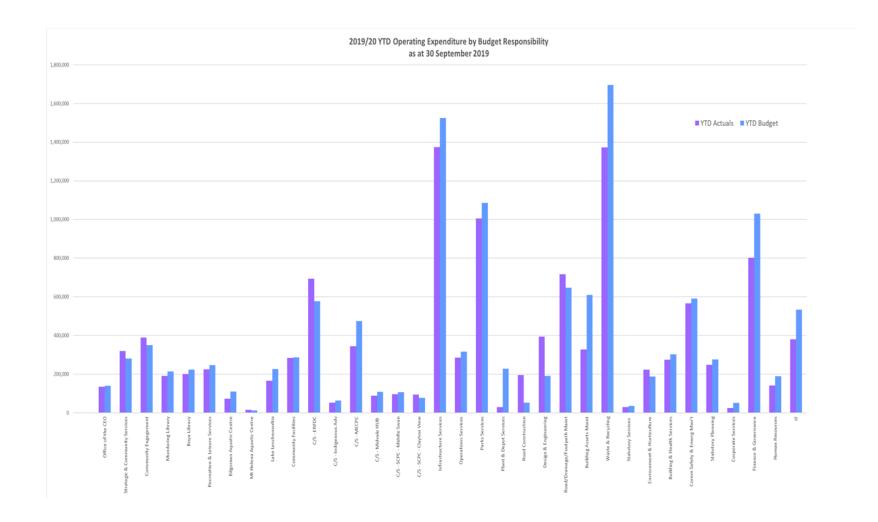

| 566,645                | 591,218               |
| Statutory Planning                                                   | 248,572                | 275,714               |
| Corporate Services Directorate                                       | 25,020                 | 51,122                |
| Finance & Governance (inc Elected Members Expenses)                  | 802,456                | 1,030,302             |
| Human Resources                                                      | 141,570                | 188,733               |
| Information Systems/Technology                                       | 380,244                | 534,085               |
| Total                                                                | 11,753,235             | 13,041,011            |



# SHIRE OF MUNDARING INVESTMENT SUMMARY as at 30 September 2019

|                           |                                         | Amount<br>Invested     | Interest<br>Rate | Period of<br>Investment |              | Investment Date       | Maturity<br>Date      |
|---------------------------|-----------------------------------------|------------------------|------------------|-------------------------|--------------|-----------------------|-----------------------|
|                           | MUNICIPAL FUNDS                         |                        |                  |                         |              |                       |                       |
| <u>Unrestricted</u>       | <u>Use Funds</u>                        |                        |                  |