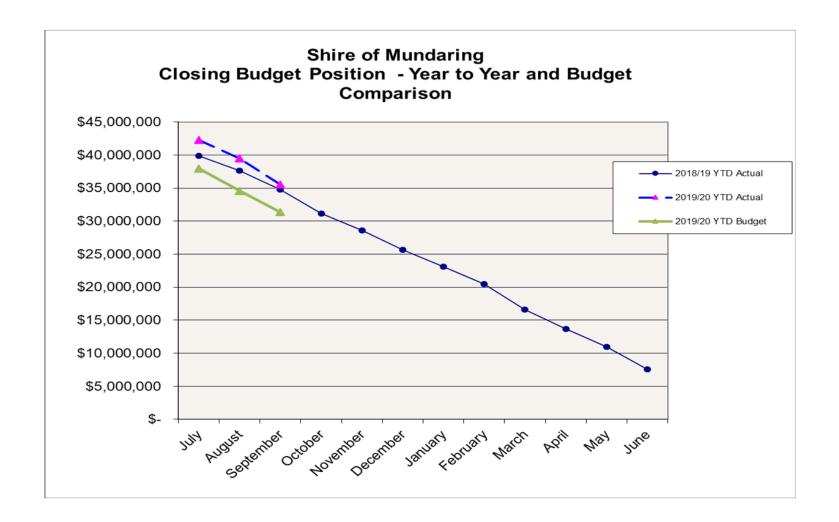

|  |
| Creditors Borrowings - Current Portion Provisions | (3,154,571)<br>(605,330)<br>(3,280,522) |                           | (5,650,383)<br>(635,200)<br>(3,245,465) |                           |  |
| NET CURRENT ASSETS                                | (-,, <u>-</u>                           | (7,040,423)<br>53,435,337 | (-,,,                                   | (9,531,047)<br>56,877,072 |  |
| Less Reserve Funds<br>Add Current Loan Liability  | _                                       | (19,297,770)<br>605,330   | _                                       | (21,965,438)<br>635,200   |  |
| CLOSING BUDGET SURPLUS/(DEFICIT)                  | _                                       | 34,742,896                | _                                       | 35,546,834                |  |



# Shire of Mundaring YTD Operating Expenditure by Budget Responsibility for period ending 30 September 2019

|                                                                      | 2019/20<br>YTD Actuals | 2019/20<br>YTD Budget |
|----------------------------------------------------------------------|------------------------|-----------------------|
|                                                                      |                        |                       |
| Office of the CEO                                                    | 134,805                | 138,966               |
| Strategic & Community Services Directorate                           | 319,528                | 280,221               |
| Community Engagement                                                 | 388,65