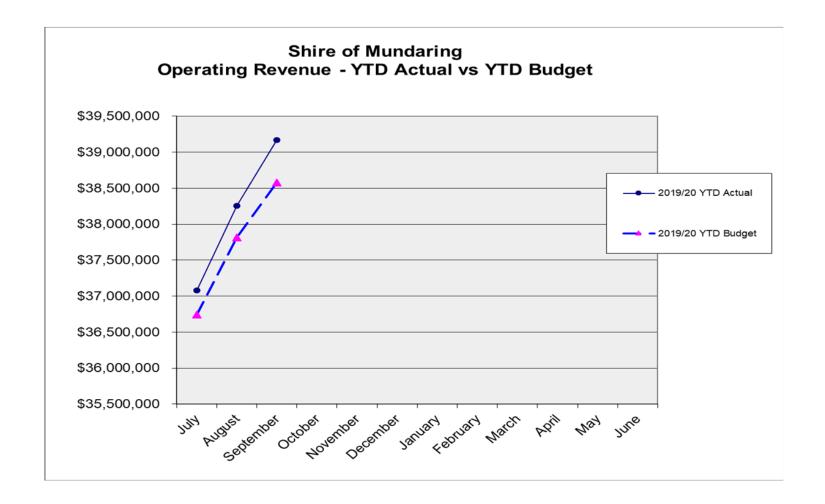

municipal funds (\$21,670,259 at the same time last year) and \$24,113,555 in cash backed reserves (\$19,297,770 at the same time last year).

## **VOTING REQUIREMENT**

Simple Majority

| COUNCIL DECISION | C12.11.19 |
|------------------|-----------|
| RECOMMENDATION   |           |

# That Council notes:

- 1. the closing position of the Shire for the period ending 30 September 2019 is a surplus of \$35,546,834 compared to the year to date budgeted surplus of \$31,355,789; and
- 2. the explanation of material variances in the Statement of Financial Activity contained in **Attachment 1**..

# **CARRIED BY EN-BLOC COUNCIL DECISION C.12.11.19**

For: Cr Daw, Cr Driver, Cr Burbidge, Cr Jeans, Cr Jones, Cr Lavell, Cr Martin, Cr

Russell, Cr Corica, Cr Cuthbert and Cr Collins

Against: Nil







#### Shire of Mundaring Statement of Financial Activity for period ending 30 September 2019

| for period ending 30 September 2019             |              |              |              |           |          |
|-------------------------------------------------|--------------|--------------|--------------|-----------|----------|
| p                                               | 2019/20      | 2019/20      | 2019/20      | YTD       | YTD      |
|                                                 | YTD Budget   | YTD Actuals  | BUDGET       | Variance  | Variance |
|                                                 | \$           | \$           | \$           | \$        | %        |
| Opening Funding Surplus/(Deficit)               | 5,274,142    | 7,338,184    | 5,274,142    | 2,06