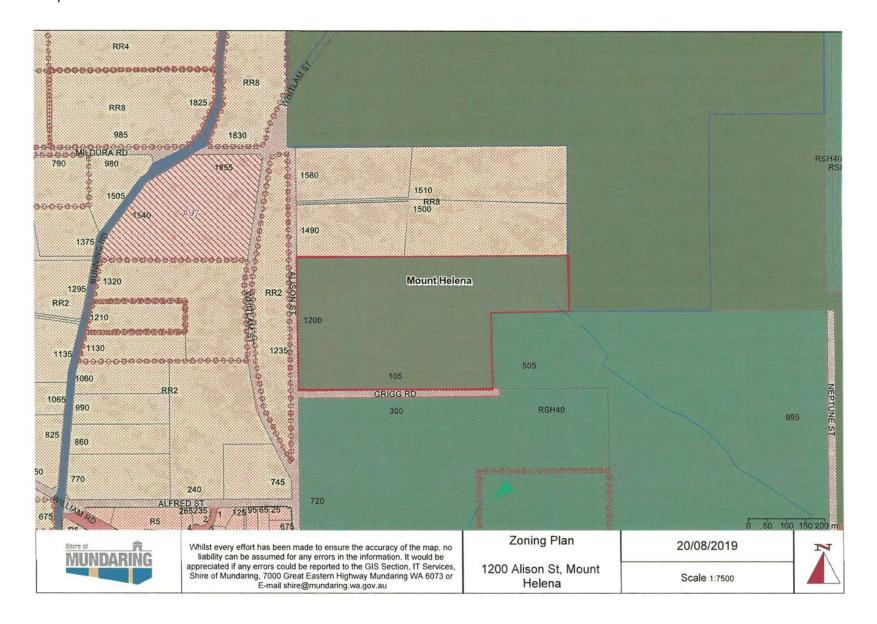

#### Location

The subject property is zoned Rural Small Holdings and is located within a rural wedge area outside of the Mt Helena townsite. The surrounding lots to the north and west are zoned Rural Residential with lots to the south and east zoned Rural Small Holdings. The lot also adjoins Timber Reserve (Reserve 4967) to the west. Compared to the cleared nature of the adjoining Rural Small Holdings lots, the subject site is heavily vegetated in parts and has two distinct cleared areas. Refer **Attachment 1** – Zoning Plan and **Attachment 2** - Locality Plan.