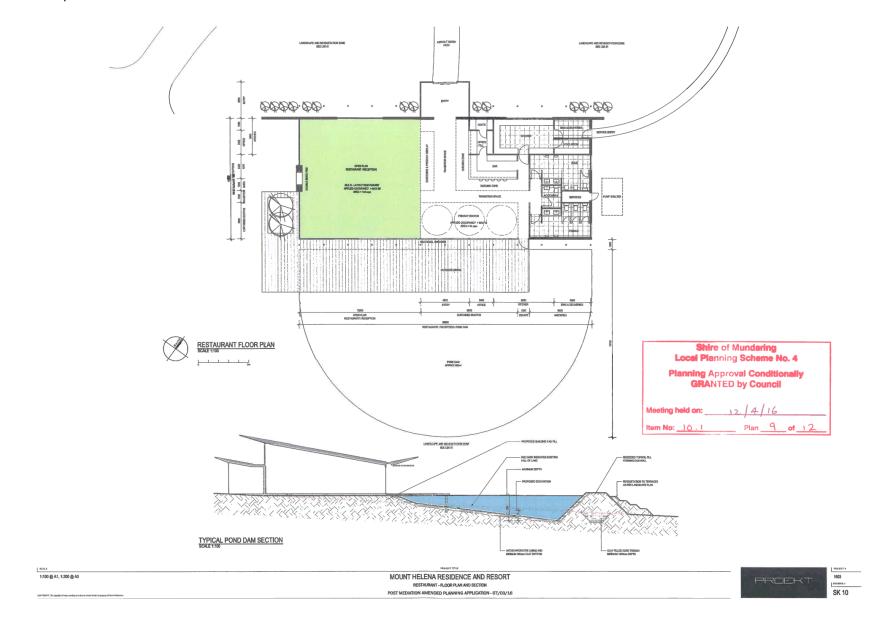

#### The Proposed Modifications

The applicant advises that construction of the previously approved 100 person restaurant/reception centre was found to be too expensive and risky to build and operate.

Instead, this application proposes scaling back the 2016 approval by deleting the approved restaurant/reception centre (and its dam and car park) and instead using the approved visitors' lounge as a smaller restaurant/reception centre.

"Table 2 - Car parking: 1 space for 10m2 GLA or 6 spaces, whichever is the greater."

The applicant proposes 12 bays including a disabled bay, and overflow areas adjacent to access ways under trees.

Complies.