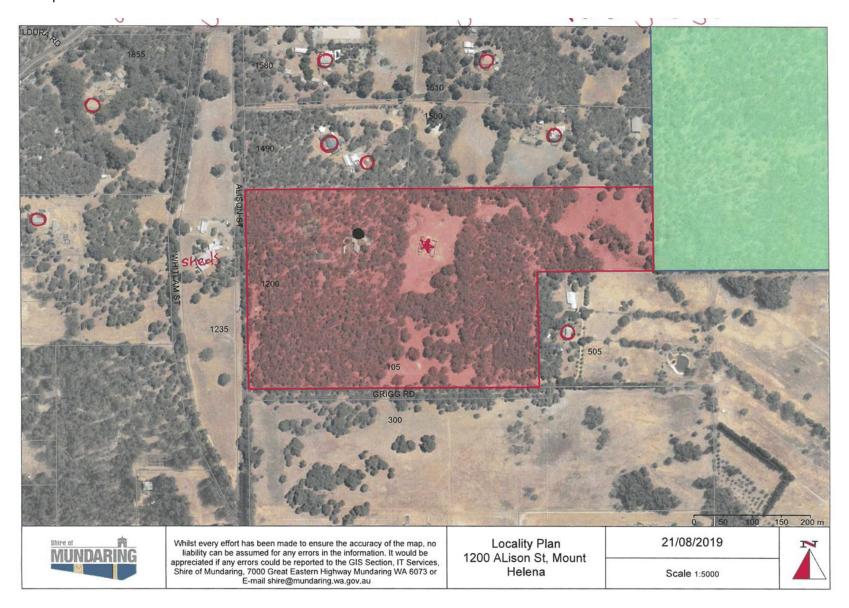

#### Location

The subject property is zoned Rural Small Holdings and is located within a rural wedge area outside of the Mt Helena townsite. The surrounding lots to the north and west are zoned Rural Residential with lots to the south and east zoned Rural Small Holdings. The lot also adjoins Timber Reserve (Reserve 4967) to the west. Compared to the cleared nature of the adjoining Rural Small Holdings lots, the subject site is heavily vegetated in parts and has two distinct cleared areas. Refer **Attachment 1** – Zoning Plan and **Attachment 2** - Locality Plan.