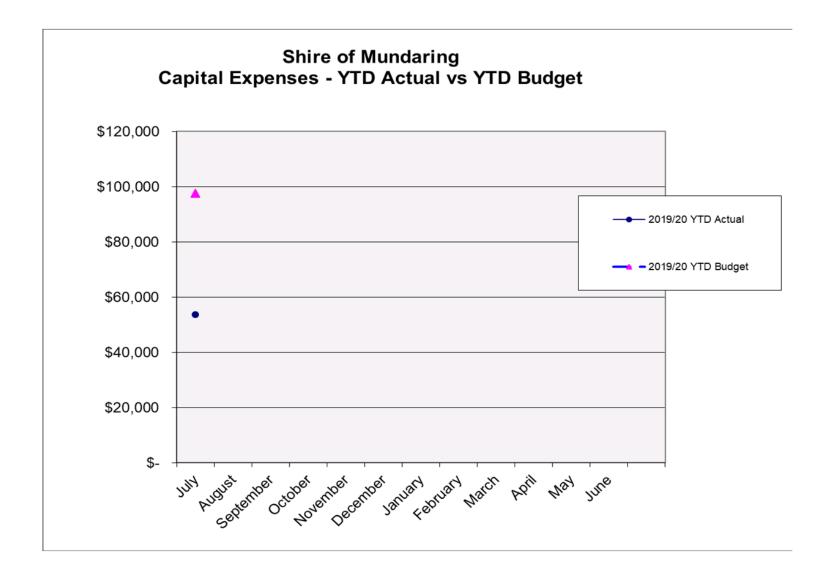

| 10.4 | CONTAINER DEPOSIT SCHEME PARTICIPATION                          | 92  |
|------|-----------------------------------------------------------------|-----|
| 10.5 | CSRRF ANNUAL GRANTS APPLICATION                                 | 95  |
| 10.6 | STATEMENT OF FINANCIAL ACTIVITY FOR PERIOD ENDED 31 JULY 2019   | 98  |
| 10.7 | LIST OF PAYMENTS MADE DURING JULY 2019                          | 111 |
| 11.0 | ELECTED MEMBERS MOTIONS OF WHICH PREVIOUS NOTICE HAS BEEN GIVEN | 145 |
| 12.0 | URGENT BUSINESS (LATE REPORTS)                                  | 145 |
| 13.0 | CONFIDENTIAL REPORTS                                            | 145 |
| 14.0 | CLOSING PROCEDURES                                              | 145 |
| 14.1 | DATE, TIME AND PLACE OF THE NEXT MEETING                        | 145 |
| 14.2 | CLOSURE OF THE MEETING                                          | 145 |