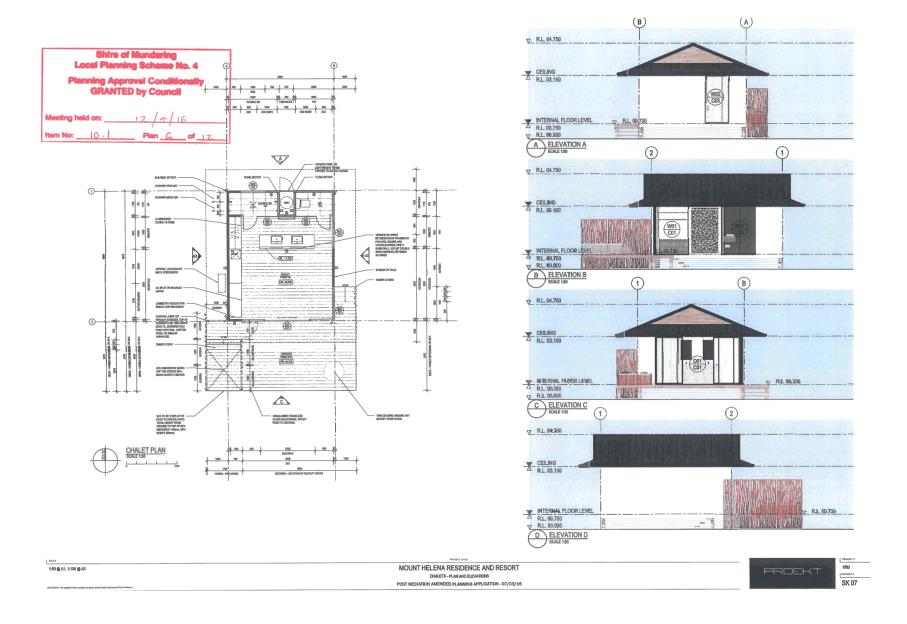

#### 10.0 REPORTS OF EMPLOYEES

10.1 Proposed Modifications to Council approval dated 12 April 2016 for Proposed Holiday Accommodation/Day-spa, Restaurant/Reception Centre, Single Dwelling and Outbuilding - 1200 (Lot 70) Alison Street, Mount Helena

File Code AI 7.1200

Author Sarah Morgan, Co-ordinator Statutory Planning

Mark Luzi, Director Statutory Services Senior Employee

**Disclosure of Any** 

Interest

1. Zoning Plan 🕹

**Attachments** 2. Locality Plan J

Nil

3. 2016 Council Approval J.

4. Site Plan !

5. Partial Site Plan J.

Landowner Paul John Rashleigh and Emma Jayne Rashleigh

Planning Outcomes WA **Applicant** Zoning Rural Small Holdings 40

Area 110m2 floor area

#### **BACKGROUND**

The site is known as Amaroo; a holiday destination with 8 chalets and ancillary day spa and visitors' lounge.

Since that time the eight chalets and an outbuilding have been built, the day-spa for guests is operating and the landowners' new dwelling is under construction.

On 27 June 2018 the Shire conditionally approved an application for a 110m2 visitors' lounge adjacent to the day spa. This building has been constructed and is the subject of this application.

#### The Proposed Modifications

The applicant advises that construction of the previously approved 100 person restaurant/reception centre was found to be too expensive and risky to build and operate.

Instead, this application proposes scaling back the 2016 approval by deleting the approved restaurant/reception centre (and its dam and car park) and instead using the approved visitors' lounge as a smaller restaurant/reception centre.