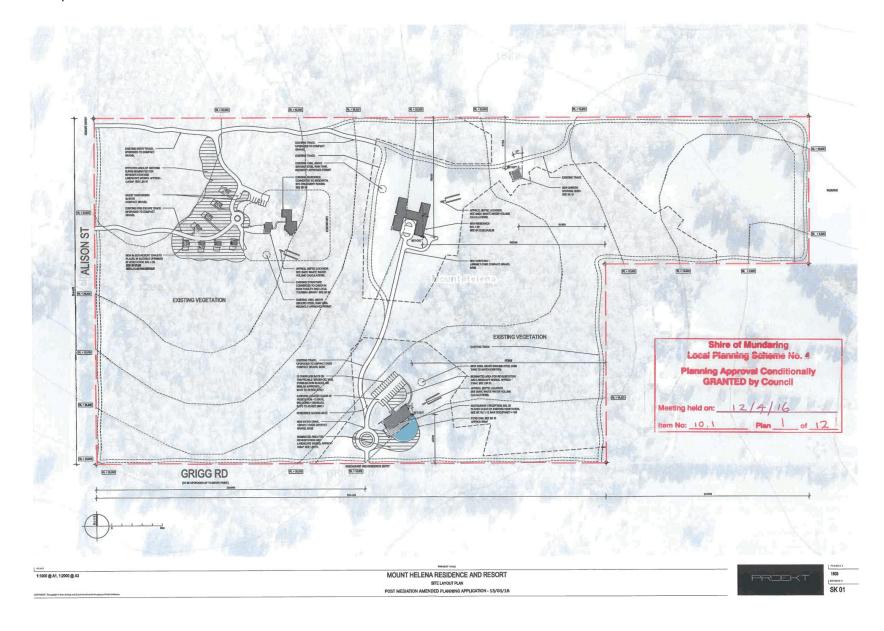

At its 12 April 2016 ordinary meeting of council, Council reconsidered a revised application (due to a SAT direction) and conditionally approved Holiday Accommodation (eight chalets)/Day-spa, Reception Centre/Restaurant and Dam (100 person capacity), Single Dwelling and Outbuilding. The conditional approval is contained in **Attachment 3**.

Refer Attachments 4 & 5 Site Plan and Partial Site Plan

#### The Proposed Modifications

The applicant advises that construction of the previously approved 100 person restaurant/reception centre was found to be too expensive and risky to build and operate.

Instead, this application proposes scaling back the 2016 approval by deleting the approved restaurant/reception centre (and its dam and car park) and instead using the approved visitors' lounge as a smaller restaurant/reception centre.