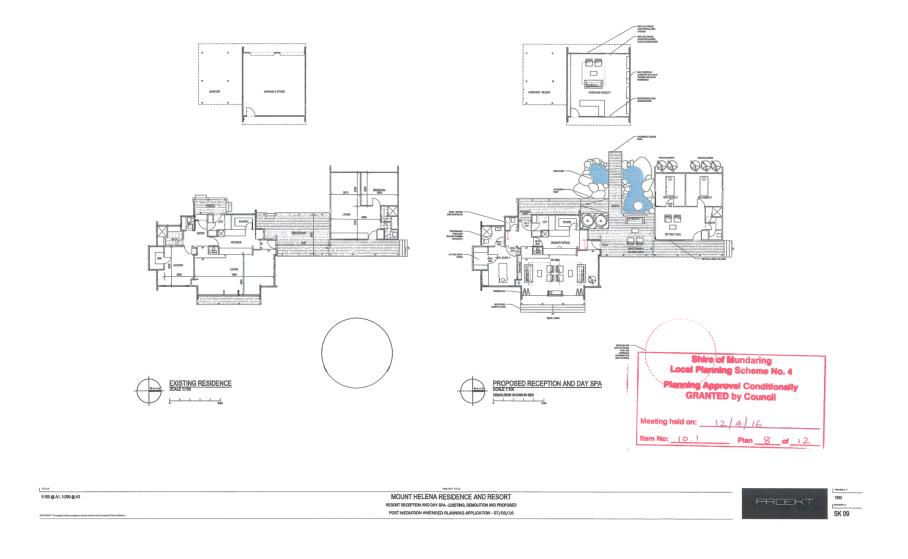

#### Previous approvals

A planning application for eight chalets, restaurant/reception centre (200 person capacity), conversion of house to day-spa, dam, single house, outbuilding and helicopter landing pad was put to the 8 December 2015 ordinary meeting of council. Council refused the application for reasons relating to compliance with several objectives of LPS 4, development requirements and bushfire protection matters (decision C4.04.16 refers).

At its 12 April 2016 ordinary meeting of council, Council reconsidered a revised application (due to a SAT direction) and conditionally approved Holiday Accommodation (eight chalets)/Day-spa, Reception Centre/Restaurant and Dam (100 person capacity), Single Dwelling and Outbuilding. The conditional approval is contained in **Attachment 3**.

Since that time the eight chalets and an outbuilding have been built, the day-spa for guests is operating and the landowners' new dwelling is under construction.

On 27 June 2018 the Shire conditionally approved an application for a 110m2 visitors' lounge adjacent to the day spa. This building has been constructed and is the subject of this application.

#### The Proposed Modifications

The applicant advises that construction of the previously approved 100 person restaurant/reception centre was found to be too expensive and risky to build and operate.

Instead, this application proposes scaling back the 2016 approval by deleting the approved restaurant/reception centre (and its dam and car park) and instead using the approved visitors' lounge as a smaller restaurant/reception centre.