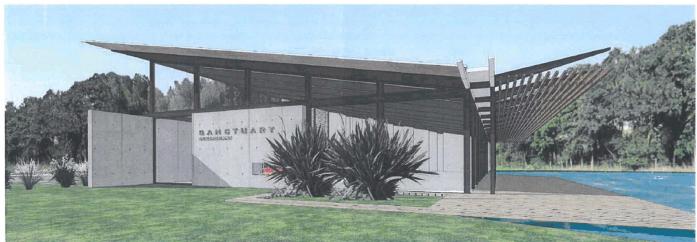

#### 10.0 REPORTS OF EMPLOYEES

10.1 Proposed Modifications to Council approval dated 12 April 2016 for Proposed Holiday Accommodation/Day-spa, Restaurant/Reception Centre, Single Dwelling and Outbuilding - 1200 (Lot 70) Alison Street, Mount Helena

#### SUMMARY

Planning approval has been sought to modify Council's approval of holiday accommodation and restaurant/reception centre to relocate the approved (but never built) restaurant/reception centre use to occupy an existing visitors' lounge.

#### The Proposed Modifications

The applicant advises that construction of the previously approved 100 person restaurant/reception centre was found to be too expensive and risky to build and operate.

Instead, this application proposes scaling back the 2016 approval by deleting the approved restaurant/reception centre (and its dam and car park) and instead using the approved visitors' lounge as a smaller restaurant/reception centre.