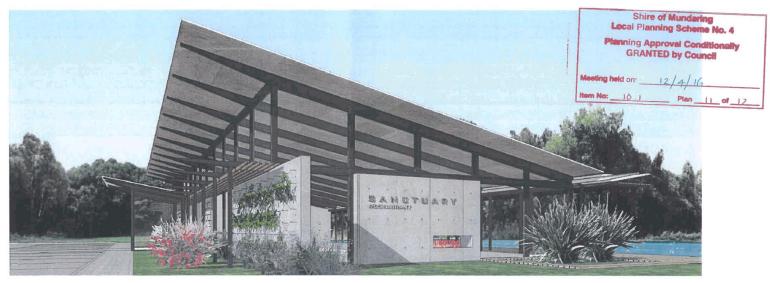

#### 10.0 REPORTS OF EMPLOYEES

10.1 Proposed Modifications to Council approval dated 12 April 2016 for Proposed Holiday Accommodation/Day-spa, Restaurant/Reception Centre, Single Dwelling and Outbuilding - 1200 (Lot 70) Alison Street, Mount Helena

#### SUMMARY

Planning approval has been sought to modify Council's approval of holiday accommodation and restaurant/reception centre to relocate the approved (but never built) restaurant/reception centre use to occupy an existing visitors' lounge.

#### The Proposed Modifications

The applicant advises that construction of the previously approved 100 person restaurant/reception centre was found to be too expensive and risky to build and operate.

Instead, this application proposes scaling back the 2016 approval by deleting the approved restaurant/reception centre (and its dam and car park) and instead using the approved visitors' lounge as a smaller restaurant/reception centre.