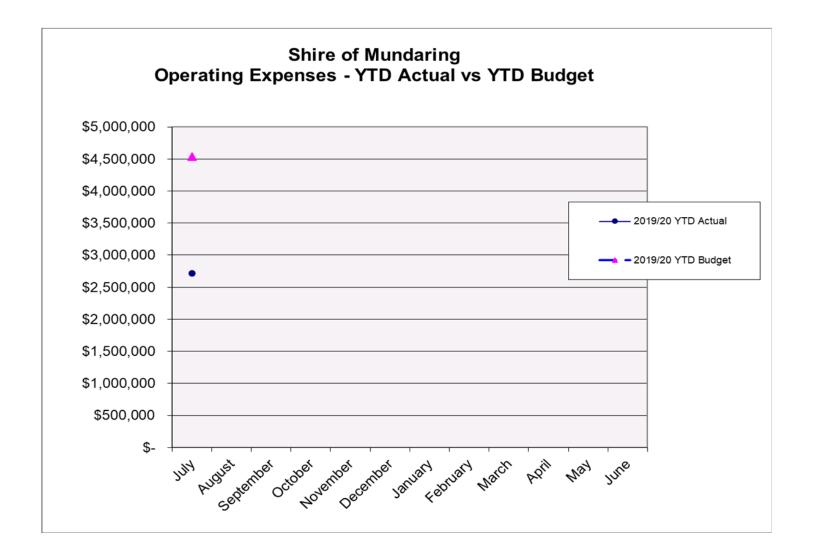

| 10.4 | CONTAINER DEPOSIT SCHEME PARTICIPATION                          | 92  |
|------|-----------------------------------------------------------------|-----|
| 10.5 | CSRRF ANNUAL GRANTS APPLICATION                                 | 95  |
| 10.6 | STATEMENT OF FINANCIAL ACTIVITY FOR PERIOD ENDED 31 JULY 2019   | 98  |
| 10.7 | LIST OF PAYMENTS MADE DURING JULY 2019                          | 111 |
| 11.0 | ELECTED MEMBERS MOTIONS OF WHICH PREVIOUS NOTICE HAS BEEN GIVEN | 145 |
| 12.0 | URGENT BUSINESS (LATE REPORTS)                                  | 145 |
| 13.0 | CONFIDENTIAL REPORTS                                            | 145 |
| 14.0 | CLOSING PROCEDURES                                              | 145 |
| 14.1 | DATE, TIME AND PLACE OF THE NEXT MEETING                        | 145 |
| 14.2 | CLOSURE OF THE MEETING                                          | 145 |