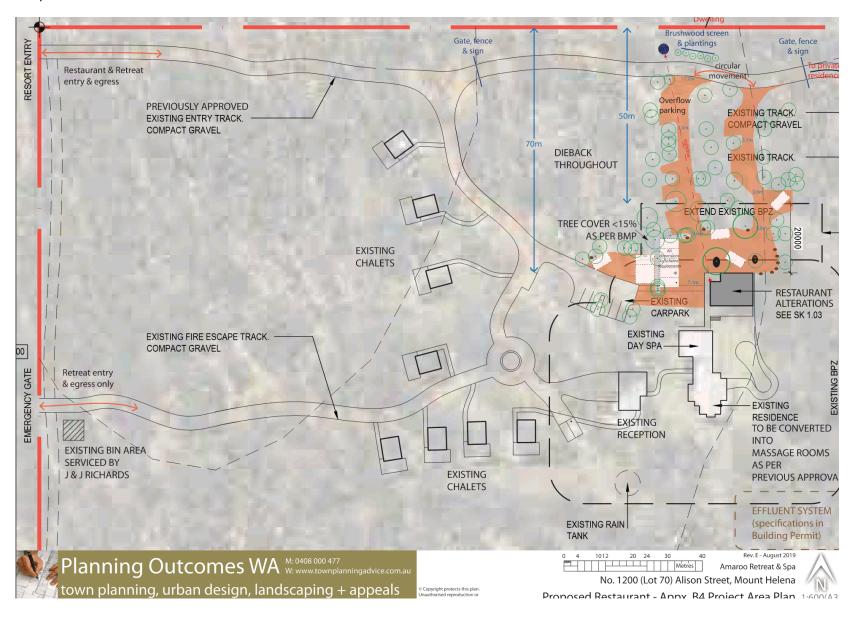

#### 10.0 REPORTS OF EMPLOYEES

10.1 Proposed Modifications to Council approval dated 12 April 2016 for Proposed Holiday Accommodation/Day-spa, Restaurant/Reception Centre, Single Dwelling and Outbuilding - 1200 (Lot 70) Alison Street, Mount Helena

#### **BACKGROUND**

The site is known as Amaroo; a holiday destination with 8 chalets and ancillary day spa and visitors' lounge.

#### Location

The subject property is zoned Rural Small Holdings and is located within a rural wedge area outside of the Mt Helena townsite. The surrounding lots to the north and west are zoned Rural Residential with lots to the south and east zoned Rural Small Holdings. The lot also adjoins Timber Reserve (Reserve 4967) to the west. Compared to the cleared nature of the adjoining Rural Small Holdings lots, the subject site is heavily vegetated in parts and has two distinct cleared areas. Refer **Attachment 1** – Zoning Plan and **Attachment 2** - Locality Plan.

Since that time the eight chalets and an outbuilding have been built, the day-spa for guests is operating and the landowners' new dwelling is under construction.

On 27 June 2018 the Shire conditionally approved an application for a 110m2 visitors' lounge adjacent to the day spa. This building has been constructed and is the subject of this application.

Refer Attachments 4 & 5 Site Plan and Partial Site Plan

- Responded to officer suggestions and revised the proposed access arrangements, such that cars are restricted to using the internal access way and not the access close to the adjacent neighbours' ancillary dwelling. Additionally it is proposed to install screening where a viewing corridor exists through a gap in the vegetation between the overflow car park and the neighbouring ancillary dwelling; and
- Requested Condition No.15 (restricting restaurant operating hours) be modified from three days per week (or the equivalent hours) to four days per week. Another day is requested to provide the tenant flexibility and therefore stronger economic resilience, without having to go through the lengthy application process to change the condition.

A site inspection by Shire officers was undertaken in 2018, and a recent inspection has revealed that the car park and access way have been constructed since the last inspection, and without planning approval. The applicant advises that the access ways were already informal 'tracks' though the trees, no trees were removed, and they undertook localised widening of the tracks and installed a trafficable gravel hardstand.

Much of the area was approved as an Asset Protection Zone around the visitors lounge and some outside of, mapped as LNA. This area contains degraded native vegetation, with sparse understorey and is dieback affected.