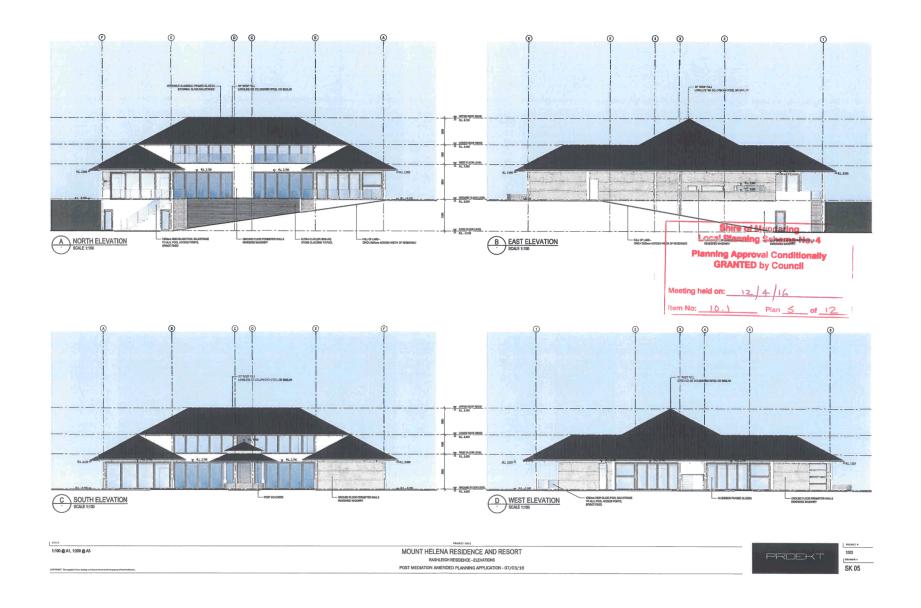

#### 10.0 REPORTS OF EMPLOYEES

10.1 Proposed Modifications to Council approval dated 12 April 2016 for Proposed Holiday Accommodation/Day-spa, Restaurant/Reception Centre, Single Dwelling and Outbuilding - 1200 (Lot 70) Alison Street, Mount Helena

File Code AI 7.1200

Author Sarah Morgan, Co-ordinator Statutory Planning

Mark Luzi, Director Statutory Services Senior Employee

**Disclosure of Any** 

Interest

1. Zoning Plan 🕹

**Attachments** 2. Locality Plan J

Nil

3. 2016 Council Approval J.

4. Site Plan !

5. Partial Site Plan J.

Landowner Paul John Rashleigh and Emma Jayne Rashleigh

Planning Outcomes WA **Applicant** Zoning Rural Small Holdings 40

Area 110m2 floor area

At its 12 April 2016 ordinary meeting of council, Council reconsidered a revised application (due to a SAT direction) and conditionally approved Holiday Accommodation (eight chalets)/Day-spa, Reception Centre/Restaurant and Dam (100 person capacity), Single Dwelling and Outbuilding. The conditional approval is contained in **Attachment 3**.