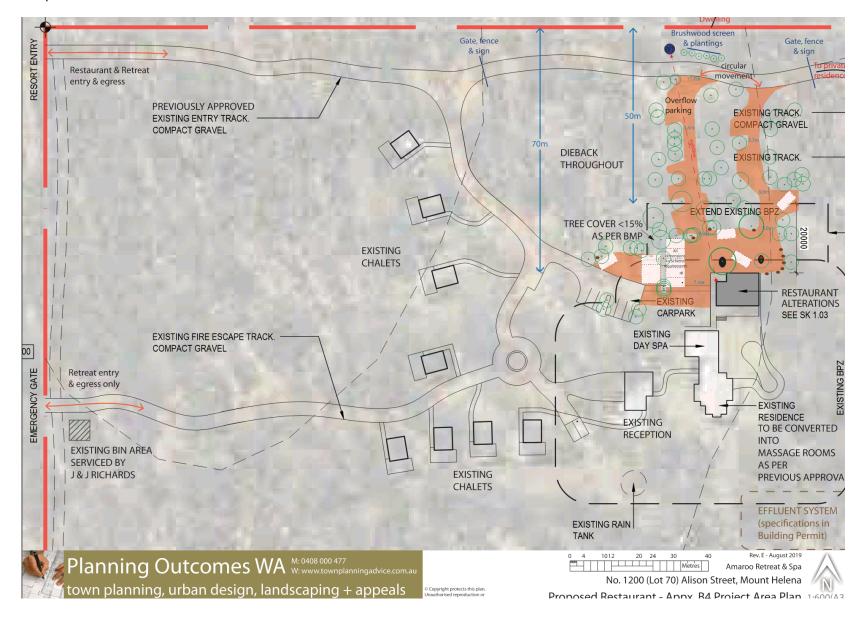

#### **BACKGROUND**

The site is known as Amaroo; a holiday destination with 8 chalets and ancillary day spa and visitors' lounge.

#### Location

The subject property is zoned Rural Small Holdings and is located within a rural wedge area outside of the Mt Helena townsite. The surrounding lots to the north and west are zoned Rural Residential with lots to the south and east zoned Rural Small Holdings. The lot also adjoins Timber Reserve (Reserve 4967) to the west. Compared to the cleared nature of the adjoining Rural Small Holdings lots, the subject site is heavily vegetated in parts and has two distinct cleared areas. Refer **Attachment 1** – Zoning Plan and **Attachment 2** - Locality Plan.

At its 12 April 2016 ordinary meeting of council, Council reconsidered a revised application (due to a SAT direction) and conditionally approved Holiday Accommodation (eight chalets)/Day-spa, Reception Centre/Restaurant and Dam (100 person capacity), Single Dwelling and Outbuilding. The conditional approval is contained in **Attachment 3**.

Since that time the eight chalets and an outbuilding have been built, the day-spa for guests is operating and the landowners' new dwelling is under construction.

On 27 June 2018 the Shire conditionally approved an application for a 110m2 visitors' lounge adjacent to the day spa. This building has been constructed and is the subject of this application.

Refer Attachments 4 & 5 Site Plan and Partial Site Plan

#### The Proposed Modifications

The applicant advises that construction of the previously approved 100 person restaurant/reception centre was found to be too expensive and risky to build and operate.

Instead, this application proposes scaling back the 2016 approval by deleting the approved restaurant/reception centre (and its dam and car park) and instead using the approved visitors' lounge as a smaller restaurant/reception centre.

The applicant advises that the proposed restaurant/reception centre is to serve food and alcohol to guests of the retreat and to the general public, and to hold functions such as weddings.

Since the Shire advertised the proposal to neighbours, the applicant has:

- Responded to officer suggestions and revised the proposed access arrangements, such that cars are restricted to using the internal access way and not the access close to the adjacent neighbours' ancillary dwelling. Additionally it is proposed to install screening where a viewing corridor exists through a gap in the vegetation between the overflow car park and the neighbouring ancillary dwelling; and
- Requested Condition No.15 (restricting restaurant operating hours) be modified from three days per week (or the equivalent hours) to four days per week. Another day is requested to provide the tenant flexibility and therefore stronger economic resilience, without having to go through the lengthy application process to change the condition.