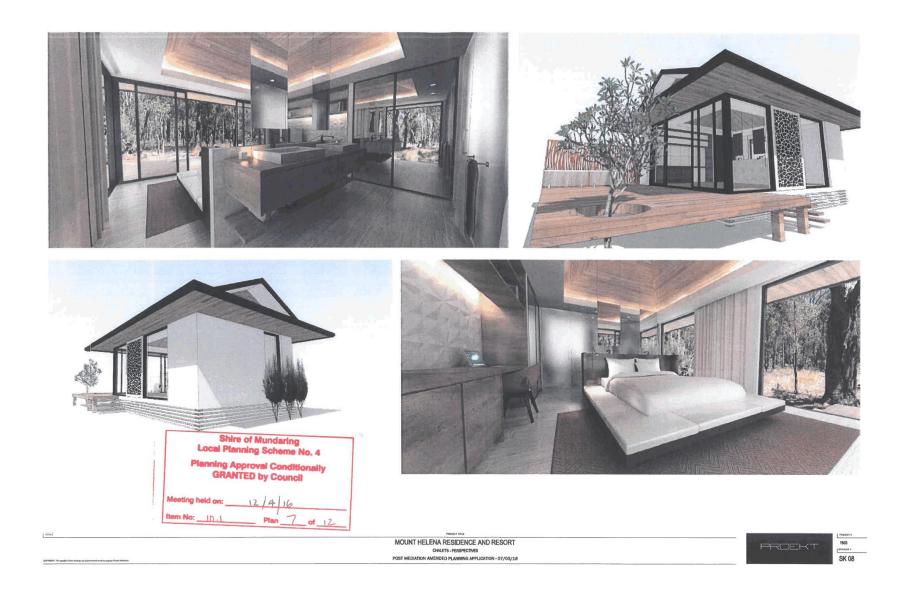

#### **BACKGROUND**

The site is known as Amaroo; a holiday destination with 8 chalets and ancillary day spa and visitors' lounge.

Since that time the eight chalets and an outbuilding have been built, the day-spa for guests is operating and the landowners' new dwelling is under construction.

On 27 June 2018 the Shire conditionally approved an application for a 110m2 visitors' lounge adjacent to the day spa. This building has been constructed and is the subject of this application.

#### The Proposed Modifications

The applicant advises that construction of the previously approved 100 person restaurant/reception centre was found to be too expensive and risky to build and operate.

Instead, this application proposes scaling back the 2016 approval by deleting the approved restaurant/reception centre (and its dam and car park) and instead using the approved visitors' lounge as a smaller restaurant/reception centre.