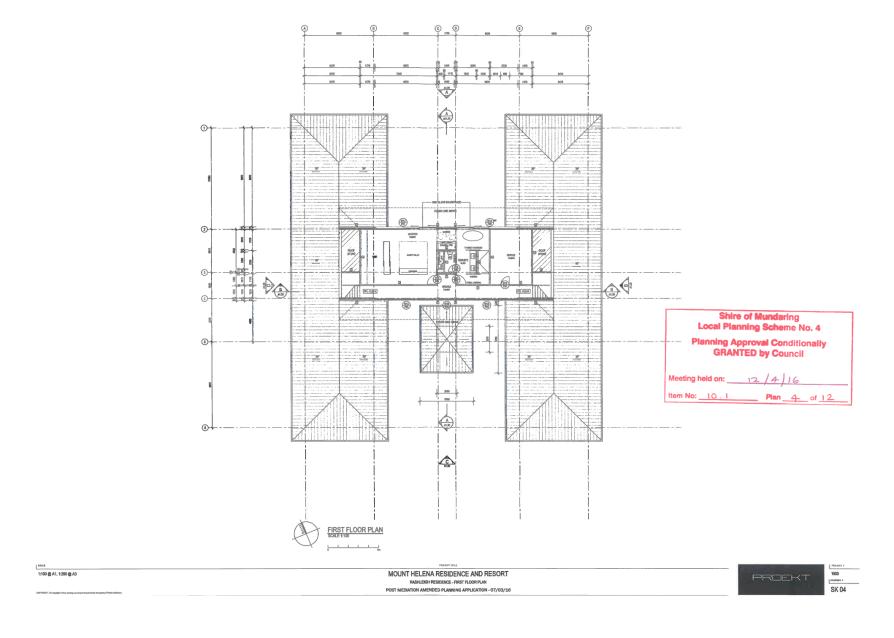

#### 10.0 REPORTS OF EMPLOYEES

10.1 Proposed Modifications to Council approval dated 12 April 2016 for Proposed Holiday Accommodation/Day-spa, Restaurant/Reception Centre, Single Dwelling and Outbuilding - 1200 (Lot 70) Alison Street, Mount Helena

File Code AI 7.1200

Author Sarah Morgan, Co-ordinator Statutory Planning

Mark Luzi, Director Statutory Services Senior Employee

**Disclosure of Any** 

Interest

1. Zoning Plan 🕹

**Attachments** 2. Locality Plan J

Nil

3. 2016 Council Approval J.

4. Site Plan !

5. Partial Site Plan J.

Landowner Paul John Rashleigh and Emma Jayne Rashleigh

Planning Outcomes WA **Applicant** Zoning Rural Small Holdings 40

Area 110m2 floor area

At its 12 April 2016 ordinary meeting of council, Council reconsidered a revised application (due to a SAT direction) and conditionally approved Holiday Accommodation (eight chalets)/Day-spa, Reception Centre/Restaurant and Dam (100 person capacity), Single Dwelling and Outbuilding. The conditional approval is contained in **Attachment 3**.

Since that time the eight chalets and an outbuilding have been built, the day-spa for guests is operating and the landowners' new dwelling is under construction.

On 27 June 2018 the Shire conditionally approved an application for a 110m2 visitors' lounge adjacent to the day spa. This building has been constructed and is the subject of this application.

Refer Attachments 4 & 5 Site Plan and Partial Site Plan

#### The Proposed Modifications

The applicant advises that construction of the previously approved 100 person restaurant/reception centre was found to be too expensive and risky to build and operate.

Instead, this application proposes scaling back the 2016 approval by deleting the approved restaurant/reception centre (and its dam and car park) and instead using the approved visitors' lounge as a smaller restaurant/reception centre.