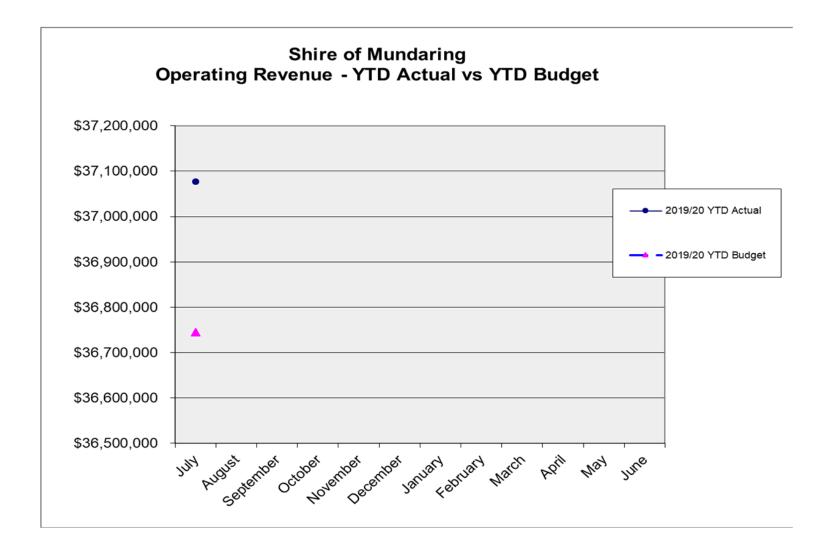

|              |
| Borrowings - Current Portion     | (605,330)           |              | (635,200)           |              |
| Provisions                       | (3,280,522)         |              | (3,277,171)         |              |
|                                  | · -                 | (8,101,063)  | · -                 | (9,099,801)  |
| NET CURRENT ASSETS               |                     | 58,488,903   |                     | 63,463,080   |
| Less Reserve Funds               |                     | (19,221,004) |                     | (21,828,740) |
| Add Current Loan Liability       |                     | 605,330      |                     | 635,200      |
| CLOSING BUDGET SURPLUS/(DEFICIT) | _                   | 39,873,229   | _                   | 42,269,540   |









| The marked lands and the state of the state | 4 - 4        |             |                      |                                                                                                                                                                                                                    |
|------------------------------------------------------------------------------------------------------------------------------------------------------------------------------------------------------------------------------------------------------------------------------------------------------------------------------------------------------------------------------------------------------------------------------------------------------------------------------------------------