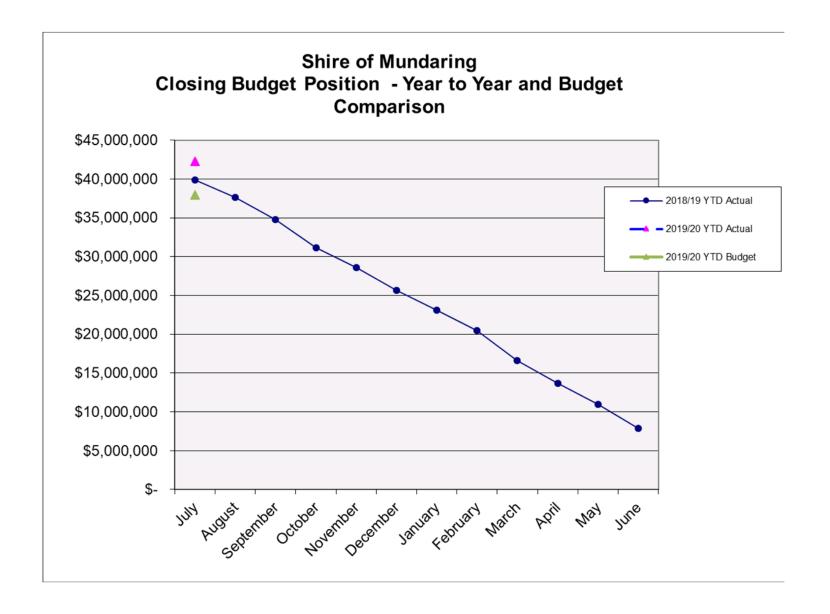

|              |
| Borrowings - Current Portion     | (605,330)           |              | (635,200)           |              |
| Provisions                       | (3,280,522)         |              | (3,277,171)         |              |
|                                  | · -                 | (8,101,063)  | · -                 | (9,099,801)  |
| NET CURRENT ASSETS               |                     | 58,488,903   |                     | 63,463,080   |
| Less Reserve Funds               |                     | (19,221,004) |                     | (21,828,740) |
| Add Current Loan Liability       |                     | 605,330      |                     | 635,200      |
| CLOSING BUDGET SURPLUS/(DEFICIT) | _                   | 39,873,229   | _                   | 42,269,540   |









| The marked lands and the state of the state | 4 - 4        |             |                      |                                                                                                                                                                                                                    |
|----------------------------------------------------------------------------------------------------------------------------------------------------------------------------------------------------------------------------------------------------------------------------------------------------------------------------------------------------------------------------------------------------------------------------------------------------------------------------------------------