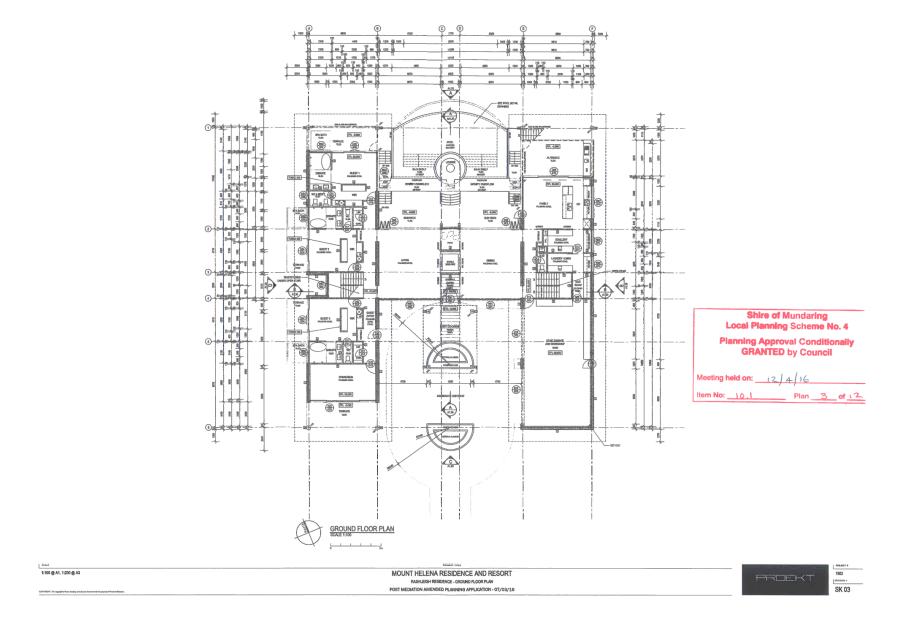

#### 10.0 REPORTS OF EMPLOYEES

10.1 Proposed Modifications to Council approval dated 12 April 2016 for Proposed Holiday Accommodation/Day-spa, Restaurant/Reception Centre, Single Dwelling and Outbuilding - 1200 (Lot 70) Alison Street, Mount Helena

File Code AI 7.1200

Author Sarah Morgan, Co-ordinator Statutory Planning

Mark Luzi, Director Statutory Services Senior Employee

**Disclosure of Any** 

Interest

1. Zoning Plan 🕹

**Attachments** 2. Locality Plan J

Nil

3. 2016 Council Approval J.

4. Site Plan !

5. Partial Site Plan J.

Landowner Paul John Rashleigh and Emma Jayne Rashleigh

Planning Outcomes WA **Applicant** Zoning Rural Small Holdings 40

Area 110m2 floor area

**Use Class** Restaurant 'A' Reception Centre 'A'

#### SUMMARY

Planning approval has been sought to modify Council's approval of holiday accommodation and restaurant/reception centre to relocate the approved (but never built) restaurant/reception centre use to occupy an existing visitors' lounge.

#### **BACKGROUND**

The site is known as Amaroo; a holiday destination with 8 chalets and ancillary day spa and visitors' lounge.

#### Location

The subject property is zoned Rural Small Holdings and is located within a rural wedge area outside of the Mt Helena townsite. The surrounding lots to the north and west are zoned Rural Residential with lots to the south and east zoned Rural Small Holdings. The lot also adjoins Timber Reserve (Reserve 4967) to the west. Compared to the cleared nature of the adjoining Rural Small Holdings lots, the subject site is heavily vegetated in parts and has two distinct cleared areas. Refer **Attachment 1** – Zoning Plan and **Attachment 2** - Locality Plan.

#### Previous approvals

A planning application for eight chalets, restaurant/reception centre (200 person capacity), conversion of house to day-spa, dam, single house, outbuilding and helicopter landing pad was put to the 8 December 2015 ordinary meeting of council. Council refused the application for reasons relating to compliance with several objectives of LPS 4, development requirements and bushfire protection matters (decision C4.04.16 refers).

At its 12 April 2016 ordinary meeting of council, Council reconsidered a revised application (due to a SAT direction) and conditionally approved Holiday Accommodation (eight chalets)/Day-spa, Reception Centre/Restaurant and Dam (100 person capacity), Single Dwelling and Outbuilding. The conditional approval is contained in **Attachment 3**.

Since that time the eight chalets and an outbuilding have been built, the day-spa for guests is operating and the landowners' new dwelling is under construction.

On 27 June 2018 the Shire conditionally approved an application for a 110m2 visitors' lounge adjacent to the day spa. This building has been constructed and is the subject of this application.

Refer Attachments 4 & 5 Site Plan and Partial Site Plan

#### The Proposed Modifications

The applicant advises that construction of the previously approved 100 person restaurant/reception centre was found to be too expensive and risky to build and operate.

Instead, this application proposes scaling back the 2016 approval by deleting the approved restaurant/reception centre (and its dam and car park) and instead using the approved visitors' lounge as a smaller restaurant/reception centre.