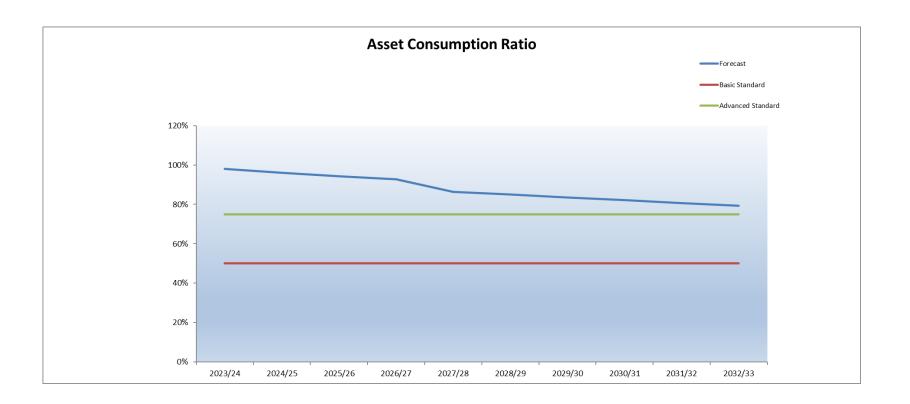

| Likelihood                                                               | Consequence | Rating   |  |  |  |
|--------------------------------------------------------------------------|-------------|----------|--|--|--|
| Possible                                                                 | Moderate    | Moderate |  |  |  |
| Action / Strategy                                                        |             |          |  |  |  |
| A detailed review and analysis of the Long Term Financial Plan 2023/24 – |             |          |  |  |  |

2032/33 during the budget process mitigates the long term risks.