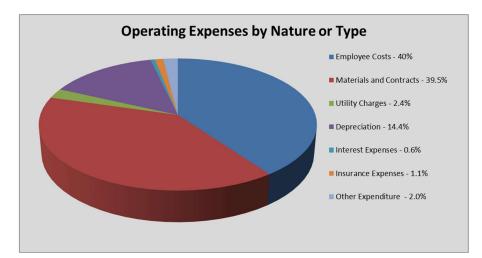

# **Operating Expenses**

The Shire's total operating expenditure for 2023/24 is forecast to be \$58,364,634. The breakdown of operating expenditure by nature and type is provided below:

The breakdown of operating expenditure by Program is provided below: