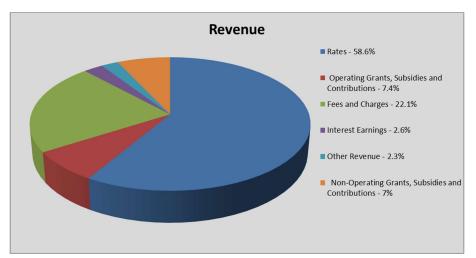

## Revenue

The Shire's total revenue for 2023/24 is forecast to be \$55,499,106 (excluding profit on disposal of assets). The breakdown of revenue by nature or type is provided below:

Page 2 | 82