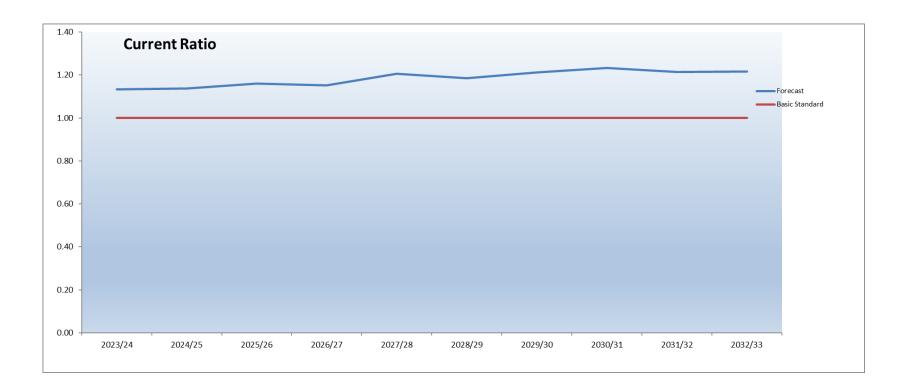

| 4.95%   | 4.95%   | 3.00%   | 3.00%   | 3.00%   | 3.00%   | 3.00%   | 3.00%   | 3.00    |
| Materials and Contracts                                | 2.50%   | 2.50%   | 2.50%   | 2.50%   | 2.50%   | 2.50%   | 2.50%   | 2.50%   | 2.50    |
| Utility Charges                                        | 2.50%   | 2.50%   | 2.50%   | 2.50%   | 2.50%   | 2.50%   | 2.50%   | 2.50%   | 2.50    |
| Insurance Expense                                      | 2.00%   | 2.00%   | 2.00%   | 2.00%   | 2.00%   | 2.00%   | 2.00%   | 2.00%   | 2.00    |
| Other Expenditure                                      | 2.00%   | 2.00%   | 2.00%   | 2.00%   | 2.00%   | 2.00%   | 2.00%   | 2.00%   | 2.00    |



**Graphs (ratios)** 

Shire of Mundaring Long Term Financial Plan 2023/24 to 2032/33











### Sensitivity and Scenario Analysis

Sensitivity analyses have been undertaken of the key assumptions most likely to have a significant impact on the LTFP's financial forecasts. The key assumptions tested were:

- Income: rates revenue and fees and charges.
- Expenditure: employee costs and materials and contracts.

### A. ADDITIONAL INCOME

- An additional increase of 1.0% p.a. in rates would provide an additional \$17.6 million in revenue over the life of the plan.
- An extra 1% p.a. received in Fees and Charges would provide an additional \$6.5 million over the life of the plan.
- Extra income would be allocated to asset renewal and maintenance.

### **B. LESS INCOME**

- A reduction of 1.0% p.a. in rates income less than forecast would result in income being reduced by an estim