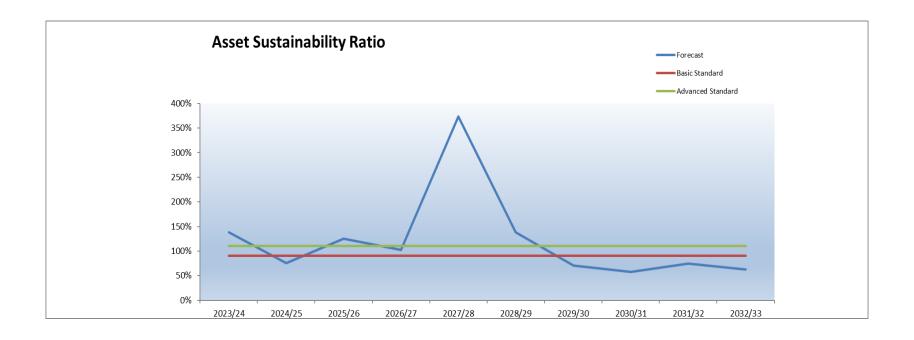

| 4.95%   | 4.95%   | 3.00%   | 3.00%   | 3.00%   | 3.00%   | 3.00%   | 3.00%   | 3.00    |
| Materials and Contracts                                | 2.50%   | 2.50%   | 2.50%   | 2.50%   | 2.50%   | 2.50%   | 2.50%   | 2.50%   | 2.50    |
| Utility Charges                                        | 2.50%   | 2.50%   | 2.50%   | 2.50%   | 2.50%   | 2.50%   | 2.50%   | 2.50%   | 2.50    |
| Insurance Expense                                      | 2.00%   | 2.00%   | 2.00%   | 2.00%   | 2.00%   | 2.00%   | 2.00%   | 2.00%   | 2.00    |
| Other Expenditure                                      | 2.00%   | 2.00%   | 2.00%   | 2.00%   | 2.00%   | 2.00%   | 2.00%   | 2.00%   | 2.00    |



**Graphs (ratios)** 

Shire of Mundaring Long Term Financial Plan 2023/24 to 2032/33











### Sensitivity and Scenario Analysis

Sensitivity analyses have been undertaken of the key assumptions most likely to have a significant impact on the LTFP's financial forecasts. The key assumptions tested were:

- Income: rates revenue and fees and charges.
- Expenditure: employee costs and materials and contracts.

### A. ADDITIONAL INCOME

- An additional increase of 1.0% p.a. in rates would provide an additional \$17.6 million in revenue over the life of the plan.
- An extra 1% p.a. received in Fees and Charges would provide an additional \$6.5 million over the life of the plan.
- Extra income would be allocated to asset renewal and maintenance.

### **B. LESS INCOME**

- A reduction of 1.0% p.a. in rates income less than forecast would result in income being reduced by an est