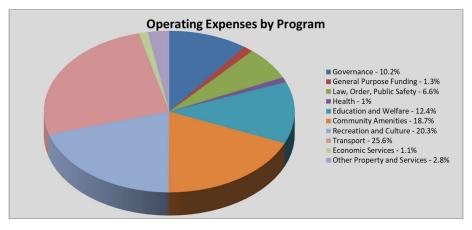

# **Operating Expenses**

The Shire's total operating expenditure for 2023/24 is forecast to be \$58,364,634. The breakdown of operating expenditure by nature and type is provided below:

The breakdown of operating expenditure by Program is provided below:

An explanation of the activities undertaken under each program is provided on page 24 of the Budget document.

Page 3 | 82