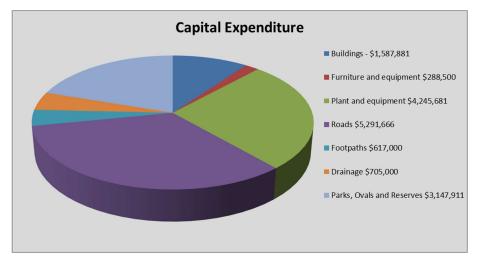

# **Capital Expenditure**

The Shire's total capital expenditure for 2023/24 is forecast to be \$15,883,639 (compared to a budget of \$16,070,624 in 2022/23). A breakdown of capital expenditure by class of assets is provided below:

A detailed breakdown of acquisitions on an individual asset basis can be found in the Shire's Long Term Financial Plan.