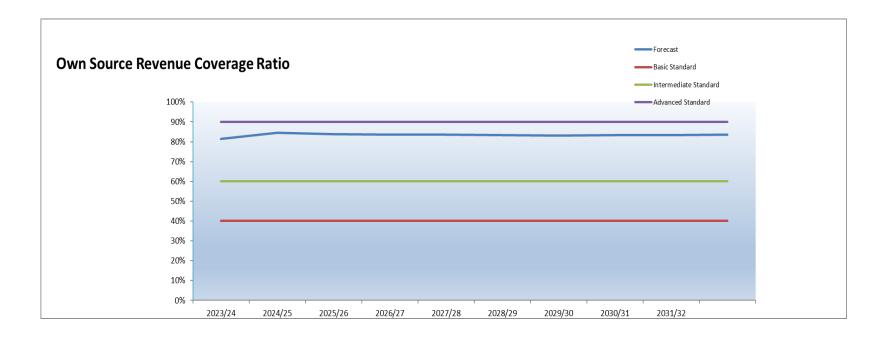

| 4.95%   | 4.95%   | 3.00%   | 3.00%   | 3.00%   | 3.00%   | 3.00%   | 3.00%   | 3.00    |
| Materials and Contracts                                | 2.50%   | 2.50%   | 2.50%   | 2.50%   | 2.50%   | 2.50%   | 2.50%   | 2.50%   | 2.50    |
| Utility Charges                                        | 2.50%   | 2.50%   | 2.50%   | 2.50%   | 2.50%   | 2.50%   | 2.50%   | 2.50%   | 2.50    |
| Insurance Expense                                      | 2.00%   | 2.00%   | 2.00%   | 2.00%   | 2.00%   | 2.00%   | 2.00%   | 2.00%   | 2.00    |
| Other Expenditure                                      | 2.00%   | 2.00%   | 2.00%   | 2.00%   | 2.00%   | 2.00%   | 2.00%   | 2.00%   | 2.00    |



**Graphs (ratios)** 

Shire of Mundaring Long Term Financial Plan 2023/24 to 2032/33











### Sensitivity and Scenario Analysis

Sensitivity analyses have been undertaken of the key assumptions most likely to have a significant impact on the LTFP's financial forecasts. The key assumptions tested were:

- Income: rates revenue and fees and charges.
- Expenditure: employee costs and materials and contracts.

### A. ADDITIONAL INCOME

- An additional increase of 1.0% p.a. in rates would provide an additional \$17.6 million in revenue over the life of the plan.
- An extra 1% p.a. received in Fees and Charges would provide an additional \$6.5 million over the life of the plan.
- Extra income would be allocated to asset renewal and maintenance.

### **B. LESS INCOME**

- A reduction of 1.0% p.a. in rates income less than forecast would result in income being reduced by an e