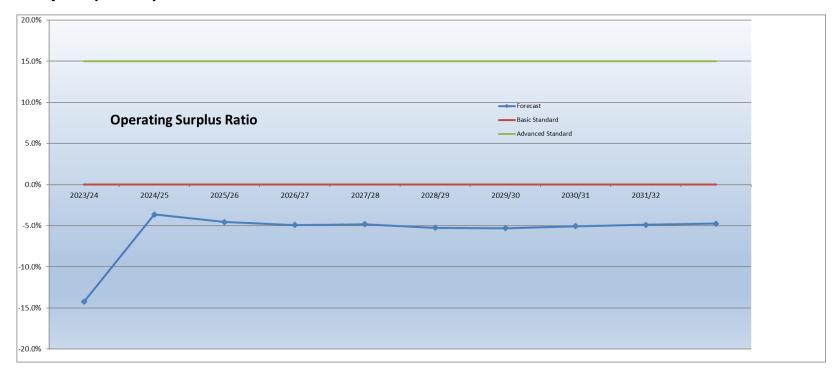

|         |         |         |         |         |
| Employee Costs                                         | 4.95%   | 4.95%   | 3.00%   | 3.00%   | 3.00%   | 3.00%   | 3.00%   | 3.00%   | 3.00    |
| Materials and Contracts                                | 2.50%   | 2.50%   | 2.50%   | 2.50%   | 2.50%   | 2.50%   | 2.50%   | 2.50%   | 2.50    |
| Utility Charges                                        | 2.50%   | 2.50%   | 2.50%   | 2.50%   | 2.50%   | 2.50%   | 2.50%   | 2.50%   | 2.50    |
| Insurance Expense                                      | 2.00%   | 2.00%   | 2.00%   | 2.00%   | 2.00%   | 2.00%   | 2.00%   | 2.00%   | 2.00    |
| Other Expenditure                                      | 2.00%   | 2.00%   | 2.00%   | 2.00%   | 2.00%   | 2.00%   | 2.00%   | 2.00%   | 2.00    |



**Graphs (ratios)** 

Shire of Mundaring Long Term Financial Plan 2023/24 to 2032/33











### Sensitivity and Scenario Analysis

Sensitivity analyses have been undertaken of the key assumptions most likely to have a significant impact on the LTFP's financial forecasts. The key assumptions tested were:

- Income: rates revenue and fees and charges.
- Expenditure: employee costs and materials and contracts.

### A. ADDITIONAL INCOME

- An additional increase of 1.0% p.a. in rates would provide an additional \$17.6 million in revenue over the life of the plan.
- An extra 1% p.a. received in Fees and Charges would provide an additional \$6.5 million over the life of the plan.
- Extra income would be allocated to asset renewal and maintenance.

### **B. LESS INCOME**

- A reduction of 1