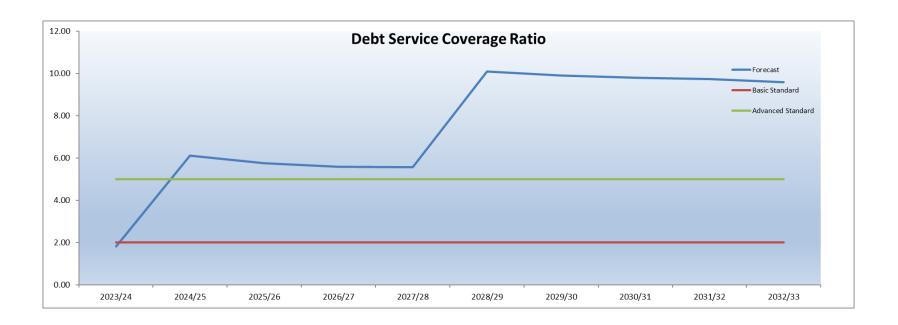

| Likelihood                                                               | Consequence | Rating   |  |  |  |
|--------------------------------------------------------------------------|-------------|----------|--|--|--|
| Possible                                                                 | Moderate    | Moderate |  |  |  |
| Action / Strategy                                                        |             |          |  |  |  |
| A detailed review and analysis of the Long Term Financial Plan 2023/24 – |             |          |  |  |  |

2032/33 during the budget process mitigates the long term risks.