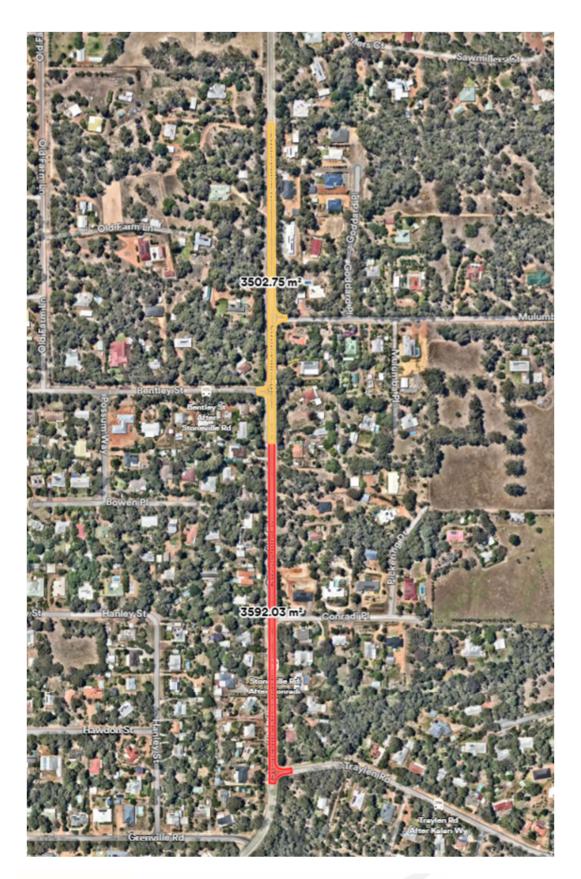

To better communicate how you may be impacted we have tried to explain which sections will be closed, colours refer to attached map section & The works involve:

| Works                                          | Dates                                                           | Times           |
|------------------------------------------------|-----------------------------------------------------------------|-----------------|
| Bottom Layer                                   | Thursday 1 <sup>st</sup> May to Sunday 4 <sup>th</sup> May 2025 | 7:00am – 6:00pm |
| Affected Zones                                 |                                                                 |                 |
| Stoneville Road (closed from #4065 Stoneville  | Friday 6 <sup>th</sup> June 2025                                | 7:00am – 5:00pm |
| Road to Bently Street)                         |                                                                 |                 |
|                                                |                                                                 |                 |
| Intersection of Bentley St closed              |                                                                 |                 |
| Mulumba Place Intersection Closed              |                                                                 |                 |
| No access to Stoneville Road from 7am to 5pm   |                                                                 |                 |
|                                                |                                                                 |                 |
| Stoneville Road (closed from Bentley Street to | Sunday 8 <sup>th</sup> May 2025                                 | 8:00am – 5:00pm |
| Grenville Road                                 |                                                                 |                 |
|                                                |                                                                 |                 |
| Conradi Place Intersection Closed              |                                                                 |                 |
| Traylen Road Intersection Closed               |                                                                 |                 |
| No access to Stoneville Road from 7am to 5pm   |                                                                 |                 |
|                                                |                                                                 |                 |